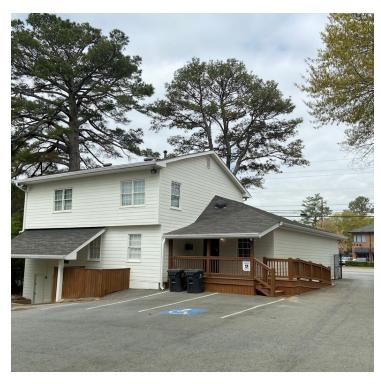

# PRIME ROSWELL LOCATION

1137 Alpharetta Street, Roswell, GA 30075

### **OFFERING SUMMARY**

**AVAILABLE SF:** 1,020 - 1,175 SF

LEASE RATE: \$20.00 SF/yr (NNN)

**BUILDING SIZE:** 5,023 SF

### **PROPERTY OVERVIEW**

General office space available in a prime Roswell location. Directly across from Lucky's Burger & Brew and next-door to Pure Taqueria.

#### **PROPERTY HIGHLIGHTS**

- Easy access to Roswell Square, GA/400.
- Surrounded by dining, banking and shopping.
- · Secured parking.
- · Signage opportunity on Roswell Rd.