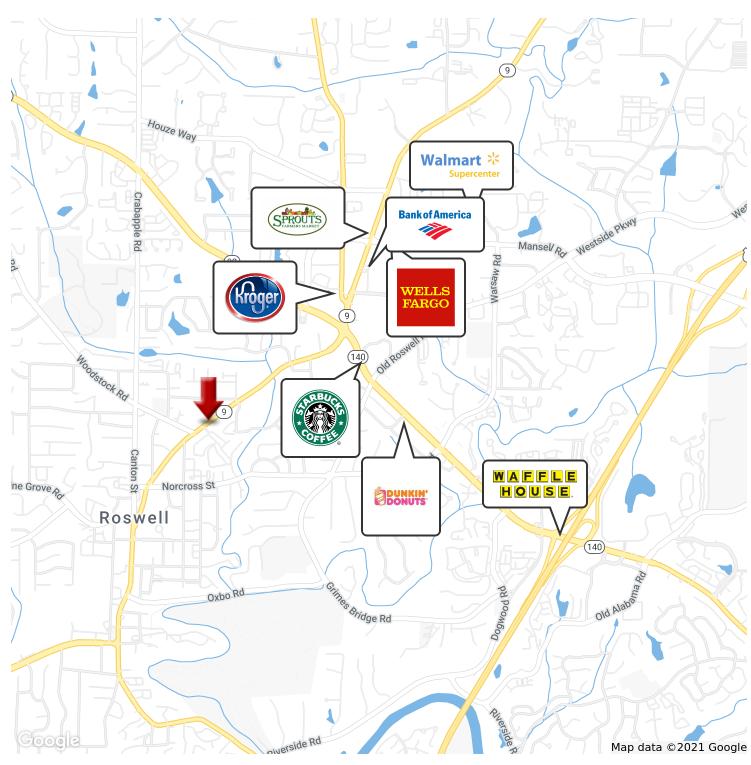

# RETAILER MAP

1137 Alpharetta Street, Roswell, GA 30075

KW COMMERCIAL 115 Perimeter Center Place, Suite 100 Atlanta, GA 30346