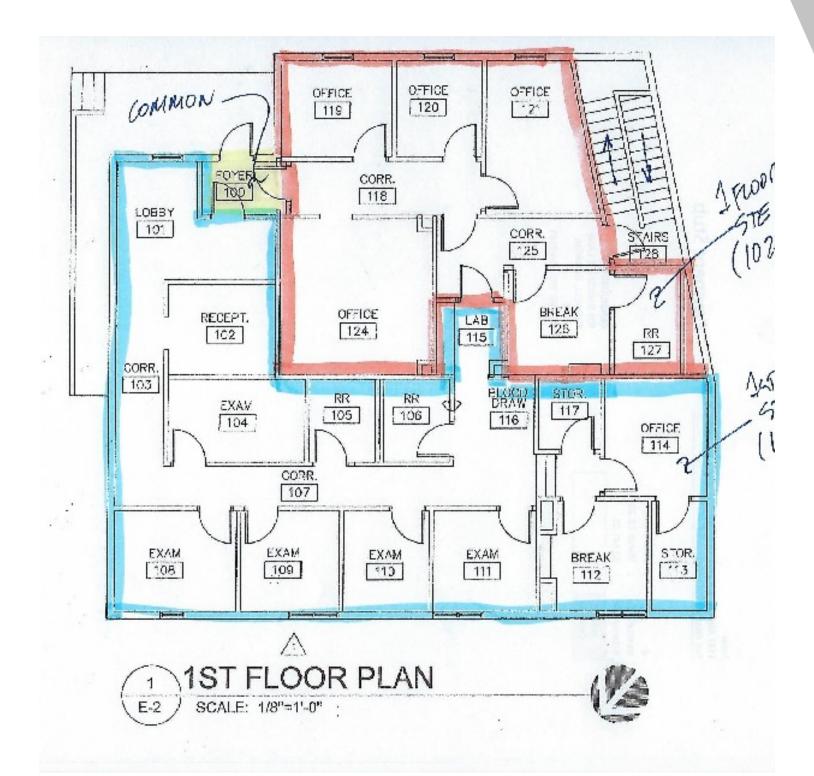

# FLOORPLAN - SUITE B

1137 Alpharetta Street, Roswell, GA 30075

# **AVAILABLE SUITES**

1137 Alpharetta Street, Roswell, GA 30075

**LEASE RATE:** - **TOTAL SPACE:** 1,020 - 1,175 SF

LEASE TYPE: NNN LEASE TERM: -

| SPACE   | SPACE USE       | LEASE RATE    | LEASE TYPE | SIZE (SF) | TERM       | COMMENTS                                                                       |
|---------|-----------------|---------------|------------|-----------|------------|--------------------------------------------------------------------------------|
| Suite A | Medical         | \$20.00 SF/yr | NNN        | 1,508 SF  |            | Off-Market                                                                     |
| Suite B | Office Building | \$20.00 SF/yr | NNN        | 1,020 SF  | Negotiable | 4 offices, a break room, and bathroom. CAM apx \$5/psf.                        |
| Suite C | Office Building | \$20.00 SF/yr | NNN        | 1,175 SF  | Negotiable | 4 offices, open/reception area, bathroom, and storage closet. CAM apx \$5/psf. |