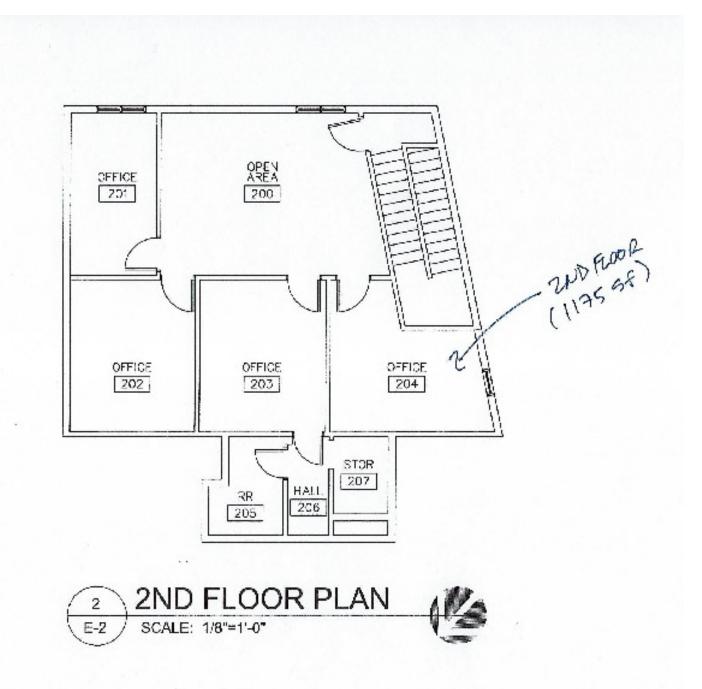

# FLOORPLAN - SUITE C

1137 Alpharetta Street, Roswell, GA 30075

KW COMMERCIAL 115 Perimeter Center Place, Suite 100 Atlanta, GA 30346

# **AVAILABLE SUITES**

1137 Alpharetta Street, Roswell, GA 30075

**LEASE RATE:** - **TOTAL SPACE:** 1,020 - 1,175 SF

LEASE TYPE: NNN LEASE TERM: -

| SPACE   | SPACE USE       | LEASE RATE    | LEASE TYPE | SIZE (SF) | TERM       | COMMENTS                                                                       |
|---------|-----------------|---------------|------------|-----------|------------|--------------------------------------------------------------------------------|
| Suite A | Medical         | \$20.00 SF/yr | NNN        | 1,508 SF  |            | Off-Market                                                                     |
| Suite B | Office Building | \$20.00 SF/yr | NNN        | 1,020 SF  | Negotiable | 4 offices, a break room, and bathroom. CAM apx \$5/psf.                        |
| Suite C | Office Building | \$20.00 SF/yr | NNN        | 1,175 SF  | Negotiable | 4 offices, open/reception area, bathroom, and storage closet. CAM apx \$5/psf. |