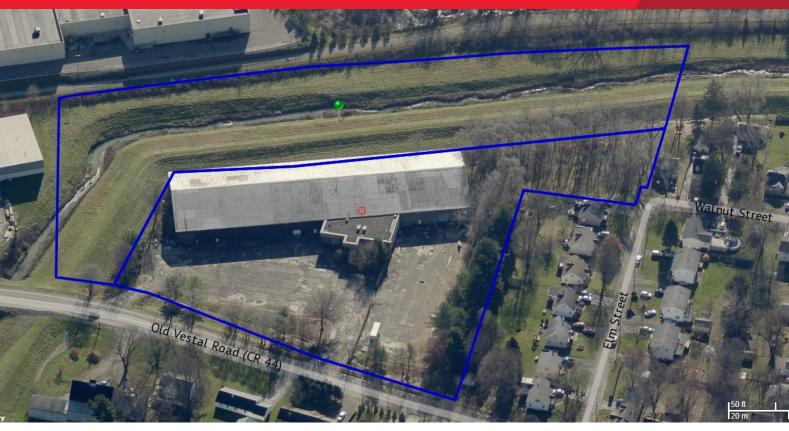

## PROPERTY HIGHLIGHTS

- · Convenient location off of the Vestal Parkway
- Previous uses: recreation and manufacturing
- Two-story office area with brick façade, 8,300 SF
- · Steel frame warehouse with insulated walls and ceiling
- · Standing seam steel roof
- Warehouse ceilings are gable style, 22' rising to 41' at peak
- · Warehouse has suspended gas hot air unit heaters
- Open area approximately 47,000 SF
- · Three drive-in doors
- Fenced outdoor storage

| DETAILS        |                              |
|----------------|------------------------------|
| ASKING         | \$1,300,000                  |
| TOTAL LOT SIZE | 8.52 Acres                   |
| AVAILABLE      | 55,800 SF                    |
| TAX ID         | 158.09,-1-16 and 158.13-1-24 |
| ASSESSMENT     | \$825,000 + \$6,100          |
| TAXES          | \$32,157                     |
| ZONING         | C-2                          |