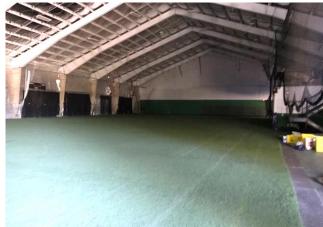

## PROPERTY HIGHLIGHTS

- · Convenient location off of the Vestal Parkway
- Previous uses: recreation and manufacturing
- Two-story office area with brick façade, 8,300 SF
- · Steel frame warehouse with insulated walls and ceiling
- · Standing seam steel roof
- Warehouse ceilings are gable style, 22' rising to 41' at peak
- · Warehouse has suspended gas hot air unit heaters
- Open area approximately 47,000 SF
- · Three drive-in doors
- Fenced outdoor storage