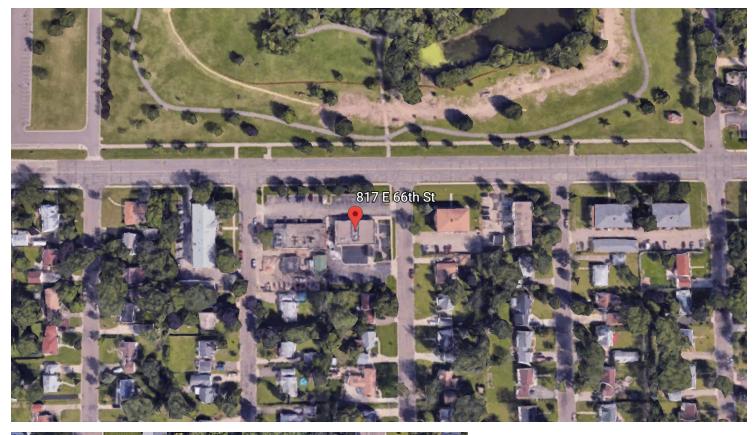

# LOCAL ROOTS RESTAURANT

817 E. 66th Street, Richfield, MN 55423

#### **PROPERTY OVERVIEW**

This commercial site consists of a 4,000 sf restaurant. The 66th reconstruction project was recently completed. This major thoroughfare now has updated water main, storm and sanitary sewers. Curbs and gutters were replaced and road resurfacing was completed. Overhead utilities were moved underground. roundabouts were added, and new pedestrian friendly sidewalks and bike trails were added. The area has seen an increase in redevelopment with more area retail and business slated for updating in the near future.

#### **PROPERTY HIGHLIGHTS**

- Current tenant is Local Roots restaurant with beer and wine licenses in place for 2019
- · Brand new and remodeled full commercial kitchen (2018)
- There are 2 accessible bathrooms, Back office and meeting room with french doors opening to restaurant
- · Back parking lot with potential to expand building
- · Potential drive-thru between buildings
- · Steel structure with 12 foot ceilings
- · Fire sprinklered and monitored throughout building
- · Covered and paved side courtyard with fire pit
- Please note: Trees in aerial view were removed during reconstruction of 66th Avenue