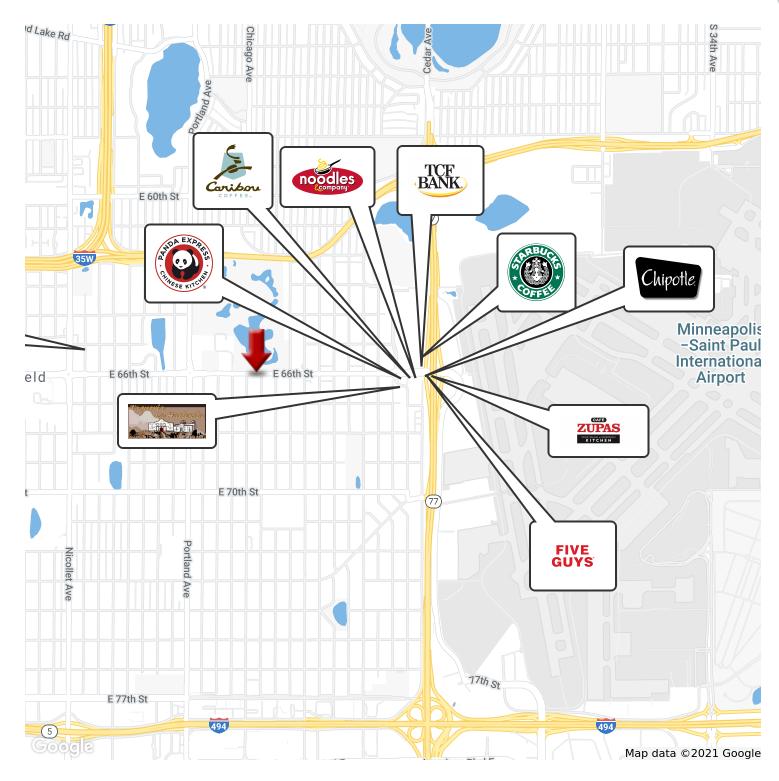

TS RESTAURANT

817 E. 66th Street, Richfield, MN 55423







KW COMMERCIAL 2680 Snelling Avenue North, Suite 100 Roseville, MN 55113

### **CHAD HEER**

CCIM | Managing Director 0: 612.963.5147 C: 612.963.5147 chadheer@kwcommercial.com

# LOCAL ROOTS RESTAURANT

817 E. 66th Street, Richfield, MN 55423









KW COMMERCIAL 2680 Snelling Avenue North, Suite 100 Roseville, MN 55113

### **CHAD HEER**

CCIM | Managing Director 0: 612.963.5147 C: 612.963.5147 chadheer@kwcommercial.com

# LOCAL ROOTS RESTAURANT

817 E. 66th Street, Richfield, MN 55423









KW COMMERCIAL 2680 Snelling Avenue North, Suite 100 Roseville, MN 55113

CHAD HEER CCIM | Managing Director 0: 612.963.5147 C: 612.963.5147 chadheer@kwcommercial.com

# LOCAL ROOTS RESTAURANT

817 E. 66th Street, Richfield, MN 55423





KW COMMERCIAL 2680 Snelling Avenue North, Suite 100 Roseville, MN 55113

### **CHAD HEER**

CCIM | Managing Director 0: 612.963.5147 C: 612.963.5147 chadheer@kwcommercial.com

# LOCAL ROOTS RESTAURANT

817 E. 66th Street, Richfield, MN 55423





#### **KW COMMERCIAL**

2680 Snelling Avenue North, Suite 100 Roseville, MN 55113

### **CHAD HEER**

CCIM | Managing Director 0: 612.963.5147 C: 612.963.5147 chadheer@kwcommercial.com

# LOCAL ROOTS RESTAURANT

817 E. 66th Street, Richfield, MN 55423





#### **KW COMMERCIAL**

2680 Snelling Avenue North, Suite 100 Roseville, MN 55113

### **CHAD HEER**

CCIM | Managing Director 0: 612.963.5147 C: 612.963.5147 chadheer@kwcommercial.com

# LOCAL ROOTS RESTAURANT

817 E. 66th Street, Richfield, MN 55423





| POPULATION          | 1 MILE | 3 MI