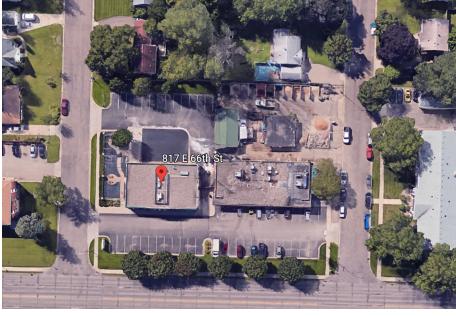

# LOCAL ROOTS RESTAURANT

817 E. 66th Street, Richfield, MN 55423

#### **PROPERTY OVERVIEW**

This commercial site consists of a 4,000 sf restaurant. The 66th reconstruction project was recently completed. This major thoroughfare now has updated water main, storm and sanitary sewers. Curbs and gutters were replaced and road resurfacing was completed. Overhead utilities were moved underground. roundabouts were added, and new pedestrian friendly sidewalks and bike trails were added. The area has seen an increase in redevelopment with more area retail and business slated for updating in the near future.

#### **PROPERTY HIGHLIGHTS**

- Current tenant is Local Roots restaurant with beer and wine licenses in place for 2019
- · Brand new and remodeled full commercial kitchen (2018)
- There are 2 accessible bathrooms, Back office and meeting room with french doors opening to restaurant
- · Back parking lot with potential to expand building
- · Potential drive-thru between buildings
- · Steel structure with 12 foot ceilings
- · Fire sprinklered and monitored throughout building
- · Covered and paved side courtyard with fire pit
- Please note: Trees in aerial view were removed during reconstruction of 66th Avenue