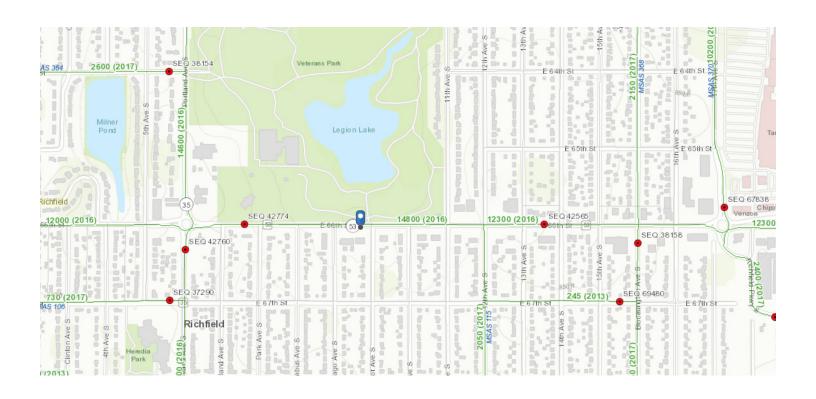

#### **OFFERING SUMMARY**

| SALE PRICE:     | \$899,900                                   |
|-----------------|---------------------------------------------|
| LOT SIZE:       | 0.59 Acres                                  |
| BUILDING SIZE:  | 4,000 SF                                    |
| RENOVATED:      | 2018                                        |
| ZONING:         | C-2 General<br>Commercial                   |
| TRAFFIC COUNTS: | 66th St: 14,800 VPD<br>Portland: 14,600 VPD |