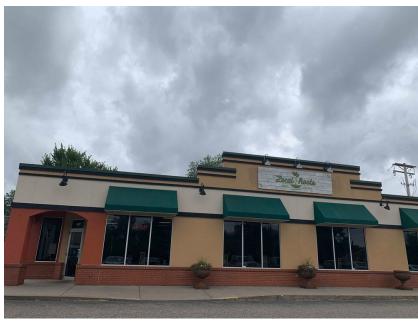

#### **PROPERTY HIGHLIGHTS**

- Current tenant is Local Roots restaurant with beer and wine licenses in place for 2019
- · Brand new and remodeled full commercial kitchen (2018)
- There are 2 accessible bathrooms, Back office and meeting room with french doors opening to restaurant
- · Back parking lot with potential to expand building
- · Potential drive-thru between buildings
- · Steel structure with 12 foot ceilings
- · Fire sprinklered and monitored throughout building
- · Covered and paved side courtyard with fire pit
- Please note: Trees in aerial view were removed during reconstruction of 66th Avenue