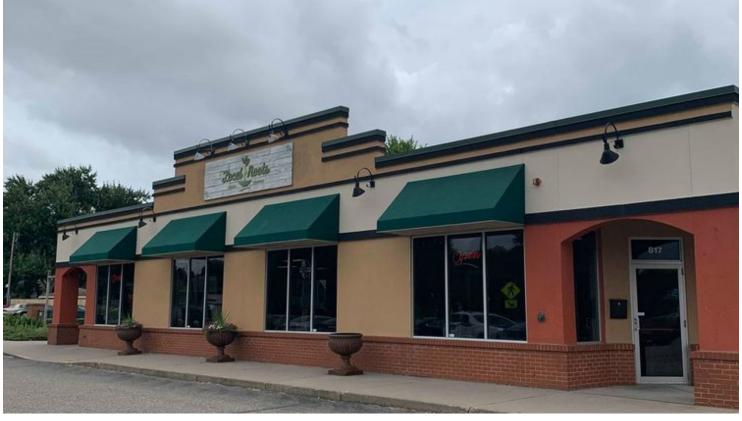

#### **PROPERTY HIGHLIGHTS**

- Current tenant is Local Roots restaurant with beer and wine licenses in place for 2019
- · Brand new and remodeled full commercial kitchen (2018)
- There are 2 accessible bathrooms, Back office and meeting room with french doors opening to restaurant
- · Back parking lot with potential to expand building
- · Potential drive-thru between buildings
- · Steel structure with 12 foot ceilings
- · Fire sprinklered and monitored throughout building
- · Covered and paved side courtyard with fire pit
- Please note: Trees in aerial view were removed during reconstruction of 66th Avenue