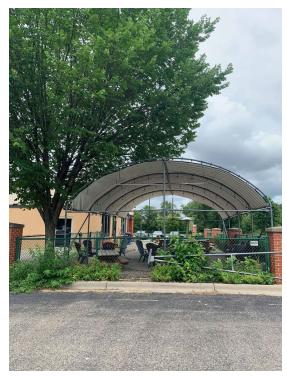

#### **PROPERTY HIGHLIGHTS**

- Current tenant is Local Roots restaurant with beer and wine licenses in place for 2019
- · Brand new and remodeled full commercial kitchen (2018)
- There are 2 accessible bathrooms, Back office and meeting room with french doors opening to restaurant
- · Back parking lot with potential to expand building
- · Potential drive-thru between buildings
- · Steel structure with 12 foot ceilings
- · Fire sprinklered and monitored throughout building
- · Covered and paved side courtyard with fire pit
- Please note: Trees in aerial view were removed during reconstruction of 66th Avenue