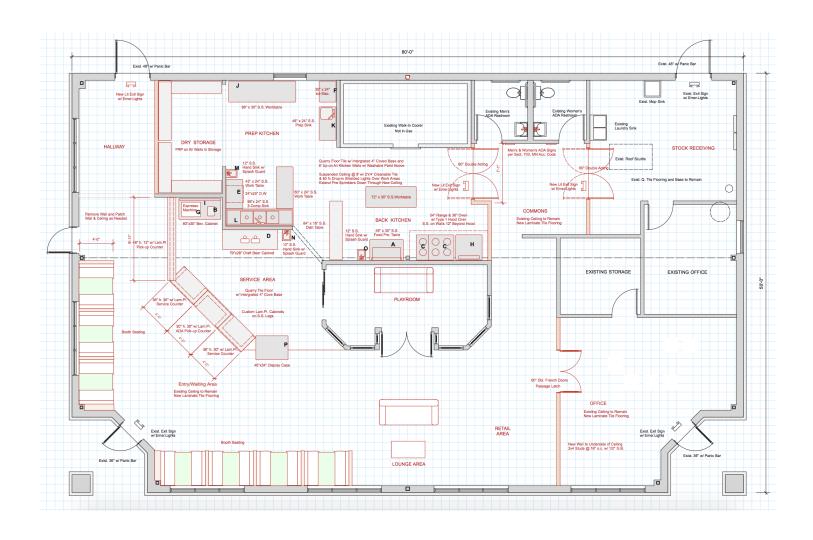

#### **PROPERTY OVERVIEW**

This commercial site consists of a 4,000 sf restaurant. The 66th reconstruction project was recently completed. This major thoroughfare now has updated water main, storm and sanitary sewers. Curbs and gutters were replaced and road resurfacing was completed. Overhead utilities were moved underground. roundabouts were added, and new pedestrian friendly sidewalks and bike trails were added. The area has seen an increase in redevelopment with more area retail and business slated for updating in the near future.

#### **PROPERTY HIGHLIGHTS**

- Current tenant is Local Roots restaurant with beer and wine licenses in place for 2019
- · Brand new and remodeled full commercial kitchen (2018)
- There are 2 accessible bathrooms, Back office and meeting room with french doors opening to restaurant
- · Back parking lot with potential to expand building
- · Potential drive-thru between buildings
- · Steel structure with 12 foot ceilings
- · Fire sprinklered and monitored throughout building
- · Covered and paved side courtyard with fire pit
- Please note: Trees in aerial view were removed during reconstruction of 66th Avenue