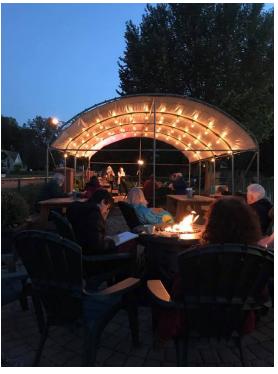

#### **PROPERTY HIGHLIGHTS**

- Current tenant is Local Roots restaurant with beer and wine licenses in place for 2019
- · Brand new and remodeled full commercial kitchen (2018)
- There are 2 accessible bathrooms, Back office and meeting room with french doors opening to restaurant
- · Back parking lot with potential to expand building
- · Potential drive-thru between buildings
- · Steel structure with 12 foot ceilings
- · Fire sprinklered and monitored throughout building
- · Covered and paved side courtyard with fire pit
- Please note: Trees in aerial view were removed during reconstruction of 66th Avenue