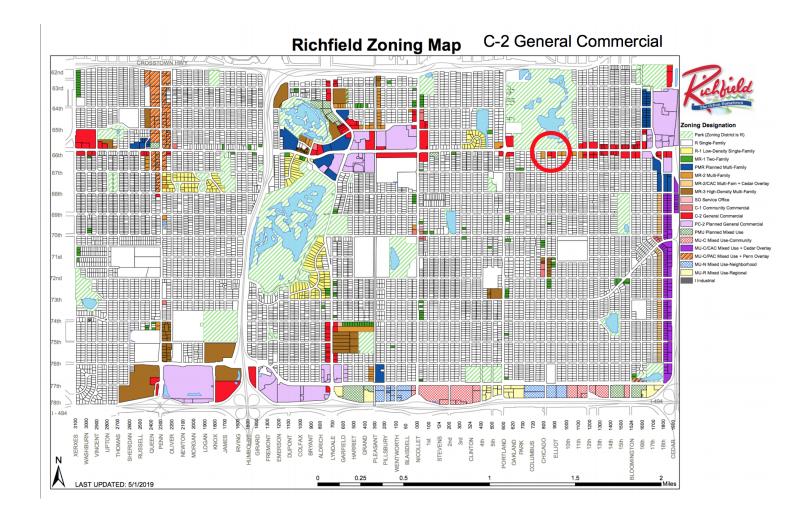

#### **OFFERING SUMMARY**

| SALE PRICE:     | \$899,900                                   |
|-----------------|---------------------------------------------|
| LOT SIZE:       | 0.59 Acres                                  |
| BUILDING SIZE:  | 4,000 SF                                    |
| RENOVATED:      | 2018                                        |
| ZONING:         | C-2 General<br>Commercial                   |
| TRAFFIC COUNTS: | 66th St: 14,800 VPD<br>Portland: 14,600 VPD |