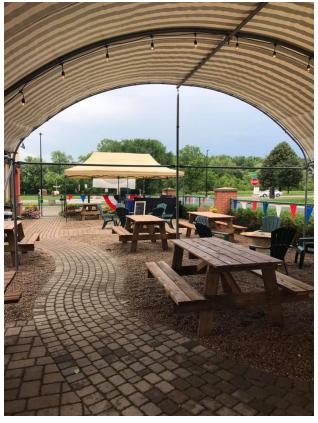

#### **PROPERTY HIGHLIGHTS**

- Current tenant is Local Roots restaurant with beer and wine licenses in place for 2019
- · Brand new and remodeled full commercial kitchen (2018)
- There are 2 accessible bathrooms, Back office and meeting room with french doors opening to restaurant
- · Back parking lot with potential to expand building
- · Potential drive-thru between buildings
- · Steel structure with 12 foot ceilings
- · Fire sprinklered and monitored throughout building
- · Covered and paved side courtyard with fire pit
- Please note: Trees in aerial view were removed during reconstruction of 66th Avenue