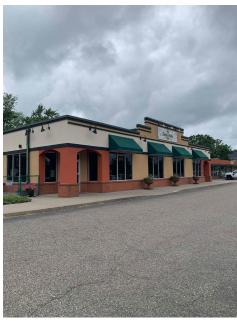

#### **PROPERTY OVERVIEW**

This commercial site consists of a 4,000 sf restaurant. The 66th reconstruction project was recently completed. This major thoroughfare now has updated water main, storm and sanitary sewers. Curbs and gutters were replaced and road resurfacing was completed. Overhead utilities were moved underground. roundabouts were added, and new pedestrian friendly sidewalks and bike trails were added. The area has seen an increase in redevelopment with more area retail and business slated for updating in the near future.

#### **PROPERTY HIGHLIGHTS**

- Current tenant is Local Roots restaurant with beer and wine licenses in place for 2019
- · Brand new and remodeled full commercial kitchen (2018)
- There are 2 accessible bathrooms, Back office and meeting room with french doors opening to restaurant
- · Back parking lot with potential to expand building
- · Potential drive-thru between buildings
- · Steel structure with 12 foot ceilings
- · Fire sprinklered and monitored throughout building
- · Covered and paved side courtyard with fire pit
- Please note: Trees in aerial view were removed during reconstruction of 66th Avenue