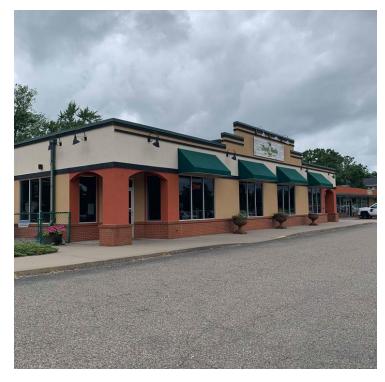

# LOCAL ROOTS RESTAURANT

817 E. 66th Street, Richfield, MN 55423

#### **OFFERING SUMMARY**

| SALE PRICE:     | \$899,900                                   |
|-----------------|---------------------------------------------|
| LOT SIZE:       | 0.59 Acres                                  |
| BUILDING SIZE:  | 4,000 SF                                    |
| RENOVATED:      | 2018                                        |
| ZONING:         | C-2 General<br>Commercial                   |
| TRAFFIC COUNTS: | 66th St: 14,800 VPD<br>Portland: 14,600 VPD |

#### **PROPERTY OVERVIEW**

This commercial site consists of a 4,000 sf restaurant. The 66th reconstruction project was recently completed. This major thoroughfare now has updated water main, storm and sanitary sewers. Curbs and gutters were replaced and road resurfacing was completed. Overhead utilities were moved underground. roundabouts were added, and new pedestrian friendly sidewalks and bike trails were added. The area has seen an increase in redevelopment with more area retail and business slated for updating in the near future.