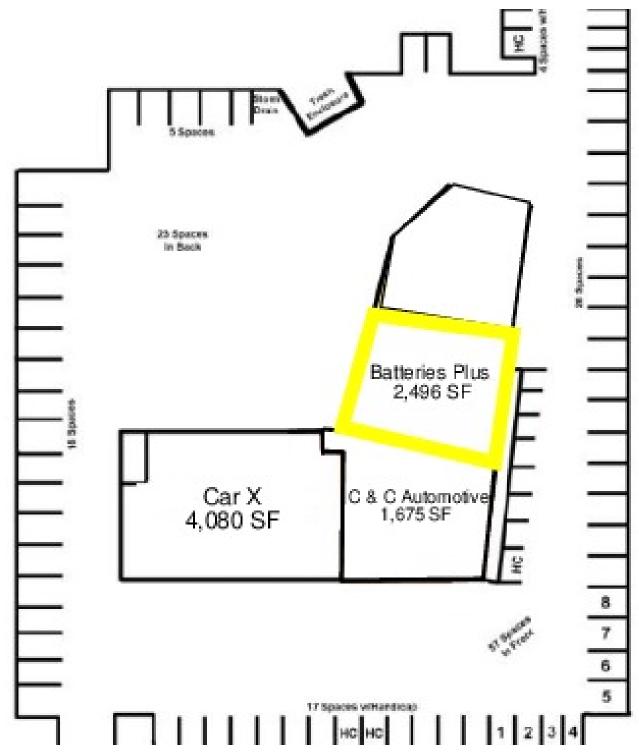

## **OFFERING SUMMARY**

| AVAILABLE SF:     | 2,496 SF                                     |  |
|-------------------|----------------------------------------------|--|
| LEASE RATE:       | \$10.00 - 12.00 / RSF<br>(NNN)               |  |
| ESTIMATED CAM/TAX | ~ \$7.50 / RSF                               |  |
| BUILDING SIZE:    | 11,480 SF                                    |  |
| ZONING:           | C-2 Neighborhood & Service Center Commercial |  |

## **PROPERTY OVERVIEW**

This lease space is located in a multi-tenant auto-related building. There is both building and pylon signage opportunities. Great location with excellent visibility on Highway 10, just minutes off I-35W and less than 1 mile from Northtown Mall. Traffic counts are over 23,000 vpd. Building tenants include Car-X, Auto Repair/ Detailing and C & C Automotive.

### **PROPERTY HIGHLIGHTS**

- · Great location with excellent visibility
- 23,000+ VPD on Highway 10
- Building and Pylon signage opportunities
- Ample parking on 3 sides of building and this space
- Rare availability of Showroom / Warehouse
- Batteries Plus Bulbs availability only due to construction of new location
- Variety of potential uses for this space / Very well built out
- Rear Delivery door 10' X 12'