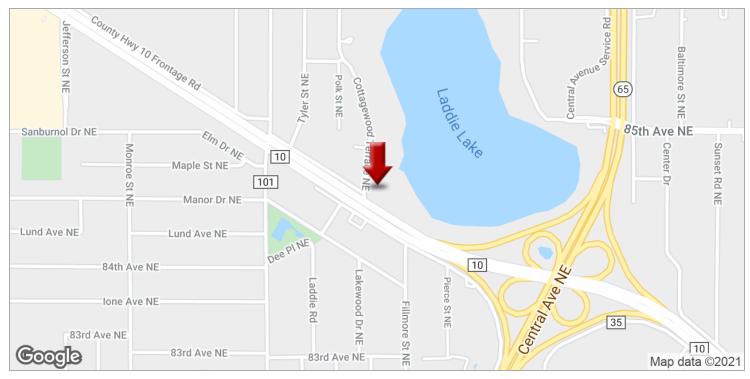

## **PROPERTY OVERVIEW**

This lease space is located in a multi-tenant auto-related building. There is both building and pylon signage opportunities. Great location with excellent visibility on Highway 10, just minutes off I-35W and less than 1 mile from Northtown Mall. Traffic counts are over 23,000 vpd. Building tenants include Car-X, Auto Repair/ Detailing and C & C Automotive.