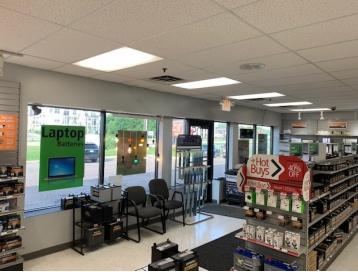

### **PROPERTY HIGHLIGHTS**

- · Great location with excellent visibility
- 23,000+ VPD on Highway 10
- Building and Pylon signage opportunities
- Ample parking on 3 sides of building and this space
- Rare availability of Showroom / Warehouse
- Batteries Plus Bulbs availability only due to construction of new location
- Variety of potential uses for this space / Very well built out
- Rear Delivery door 10' X 12'