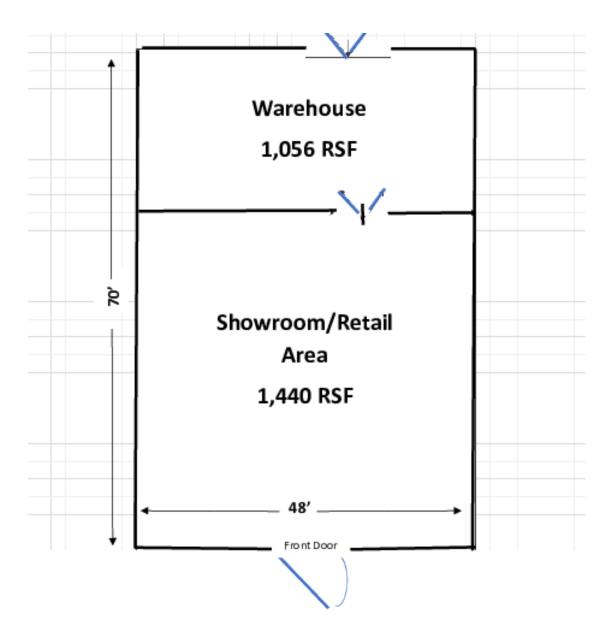

## **OFFERING SUMMARY**

| AVAILABLE SF:     | 2,496 SF                                     |  |
|-------------------|----------------------------------------------|--|
| LEASE RATE:       | \$10.00 - 12.00 / RSF<br>(NNN)               |  |
| ESTIMATED CAM/TAX | ~ \$7.50 / RSF                               |  |
| BUILDING SIZE:    | 11,480 SF                                    |  |
| ZONING:           | C-2 Neighborhood & Service Center Commercial |  |

### **PROPERTY HIGHLIGHTS**

- · Great location with excellent visibility
- 23,000+ VPD on Highway 10
- Building and Pylon signage opportunities
- Ample parking on 3 sides of building and this space
- Rare availability of Showroom / Warehouse
- Batteries Plus Bulbs availability only due to construction of new location
- Variety of potential uses for this space / Very well built out
- Rear Delivery door 10' X 12'

# 2,496 SF