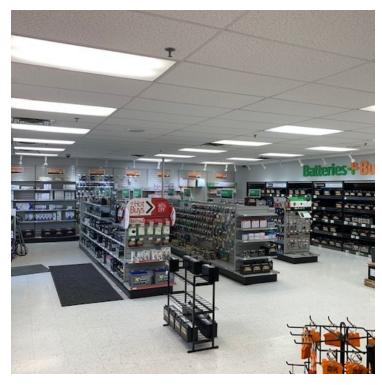

### **PROPERTY HIGHLIGHTS**

- · Great location with excellent visibility
- 23,000+ VPD on Highway 10
- Building and Pylon signage opportunities
- Ample parking on 3 sides of building and this space
- Rare availability of Showroom / Warehouse
- Batteries Plus Bulbs availability only due to construction of new location
- Variety of potential uses for this space / Very well built out
- Rear Delivery door 10' X 12'