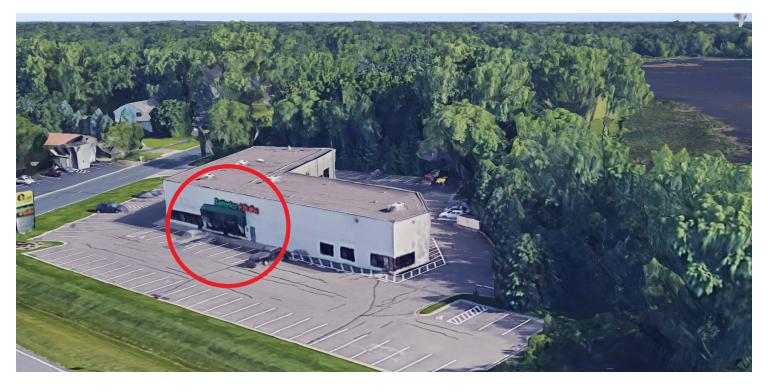

## **PROPERTY OVERVIEW**

This lease space is located in a multi-tenant auto-related building. There is both building and pylon signage opportunities. Great location with excellent visibility on Highway 10, just minutes off I-35W and less than 1 mile from Northtown Mall. Traffic counts are over 23,000 vpd. Building tenants include Car-X, Auto Repair/ Detailing and C & C Automotive.

### **PROPERTY HIGHLIGHTS**

- · Great location with excellent visibility
- 23,000+ VPD on Highway 10
- Building and Pylon signage opportunities
- Ample parking on 3 sides of building and this space
- Rare availability of Showroom / Warehouse
- Batteries Plus Bulbs availability only due to construction of new location
- Variety of potential uses for this space / Very well built out
- Rear Delivery door 10' X 12'