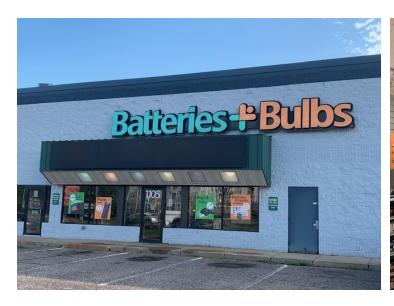

## **PROPERTY OVERVIEW**

This lease space is located in a multi-tenant auto-related building. There is both building and pylon signage opportunities. Great location with excellent visibility on Highway 10, just minutes off I-35W and less than 1 mile from Northtown Mall. Traffic counts are over 23,000 vpd. Building tenants include Car-X, Auto Repair/ Detailing and C & C Automotive.

### **PROPERTY HIGHLIGHTS**

- · Great location with excellent visibility
- 23,000+ VPD on Highway 10
- Building and Pylon signage opportunities
- Ample parking on 3 sides of building and this space
- Rare availability of Showroom / Warehouse
- Batteries Plus Bulbs availability only due to construction of new location
- Variety of potential uses for this space / Very well built out
- Rear Delivery door 10' X 12'