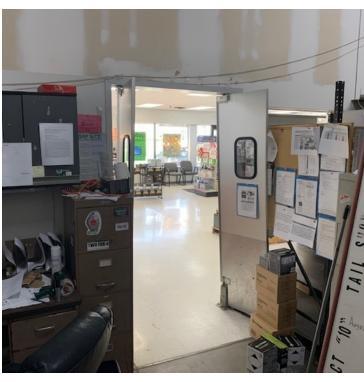

## **PROPERTY OVERVIEW**

This lease space is located in a multi-tenant auto-related building. There is both building and pylon signage opportunities. Great location with excellent visibility on Highway 10, just minutes off I-35W and less than 1 mile from Northtown Mall. Traffic counts are over 23,000 vpd. Building tenants include Car-X, Auto Repair/ Detailing and C & C Automotive.

### **PROPERTY HIGHLIGHTS**

- · Great location with excellent visibility
- 23,000+ VPD on Highway 10
- Building and Pylon signage opportunities
- Ample parking on 3 sides of building and this space
- Rare availability of Showroom / Warehouse
- Batteries Plus Bulbs availability only due to construction of new location
- Variety of potential uses for this space / Very well built out
- Rear Delivery door 10' X 12'