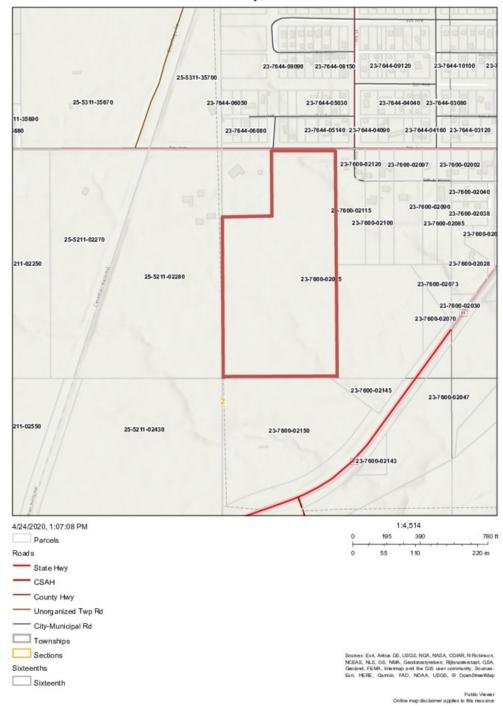

kato, MN 56001

# JAMES HALBUR

Director 0: 507.317.2353 jhalbur@kwcommercial.com

We obtained the information above from sources we believe to be reliable. However, we have not verified its accuracy and make no guarantee, warranty or representation about it. It is submitted subject to the possibility of errors, omissions, change of price, rental or other conditions, prior sale, lease or financing, or withdrawal without notice. We include projections, opinions, assumptions or estimates for example only, and they may not represent current or future performance of the property. You and your tax and legal advisors should conduct your own investigation of the property and transaction.

# MULTI FAMILY/MOBILE HOME PARK DEVELOPMENT

1045 HWY 61, Two Harbors, MN 55616



# Lake County, MN Parcel



### **KW COMMERCIAL**

3 Civic Center Mankato, MN 56001

# JAMES HALBUR

Director 0: 507.317.2353 jhalbur@kwcommercial.com

We obtained the information above from sources we believe to be reliable. However, we have not verified its accuracy and make no guarantee, warranty or representation about it. It is submitted subject to the possibility of errors, omissions, change of price, rental or other conditions, prior sale, lease or financing, or withdrawal without notice. We include projections, opinions, assumptions or estimates for example only, and they may not represent current or future performance of the property. You and your tax and legal advisors should conduct your own investigation of the property and transaction.

# MULTI FAMILY/MOBILE HOME PARK DEVELOPMENT

1045 HWY 61, Two Harb