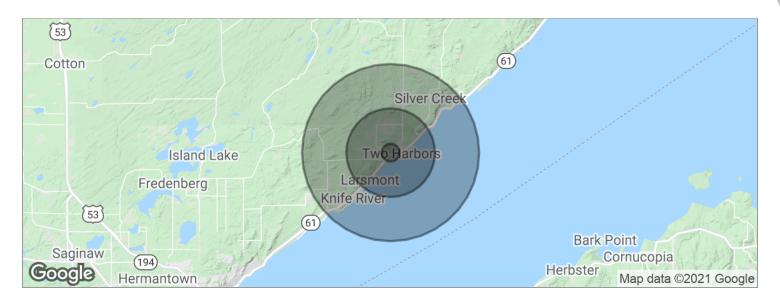

# MULTI FAMILY/MOBILE HOME PARK DEVELOPMENT

1045 HWY 61, Two Harbors, MN 55616

| POPULATION          | 1 MILE        | 5 MILES | 10 MILES |
|---------------------|---------------|---------|----------|
| Total population    | 1,338         | 5,015   | 6,210    |
| Median age          | 42.1          | 42.1    | 42.6     |
| Median age (male)   | 41.7          | 41.7    | 42.4     |
| Median age (Female) | 42.7          | 42.7    | 43.0     |
|                     |               |         |          |
| HOUSEHOLDS & INCOME | 1 MILE        | 5 MILES | 10 MILES |
| Total households    | 1 MILE<br>623 | 2,336   | 2,808    |
|                     |               |         |          |
| Total households    | 623           | 2,336   | 2,808    |

<sup>\*</sup> Demographic data derived from 2010 US Census

KW COMMERCIAL

3 Civic Center Mankato, MN 56001 JAMES HALBUR

Director 0: 507.317.2353 jhalbur@kwcommercial.com