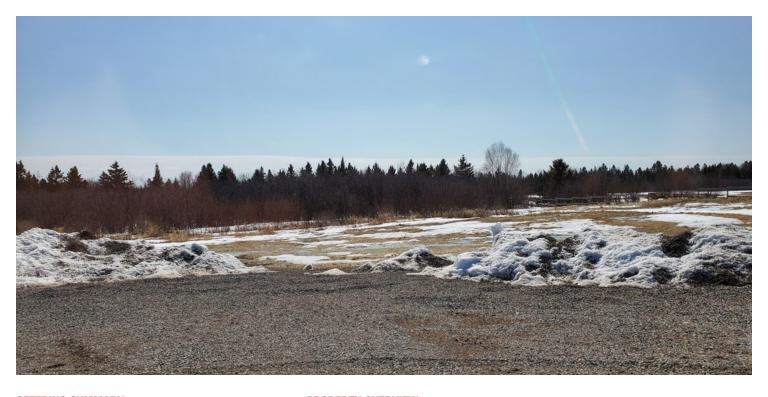

# **PROPERTY OVERVIEW**

This 17 acre site is zoned R3 and can accommodate multifamily, mobile home park or single family. May sub-divide, city infrastructure onsite or nearby. Access is from 7th Street and possible HWY 61. The lot is located inside the city of Two Harbors.

### PROPERTY HIGHLIGHTS

- · The site is 17 acres and zoned R3
- · Can accommodate multifamily, mobile home park or single family
- · May sub-divide, city infrastructure onsite or nearby
- · Access is from 7th Street and possible HWY 61
- The lot is located inside the city of Two Harbors.