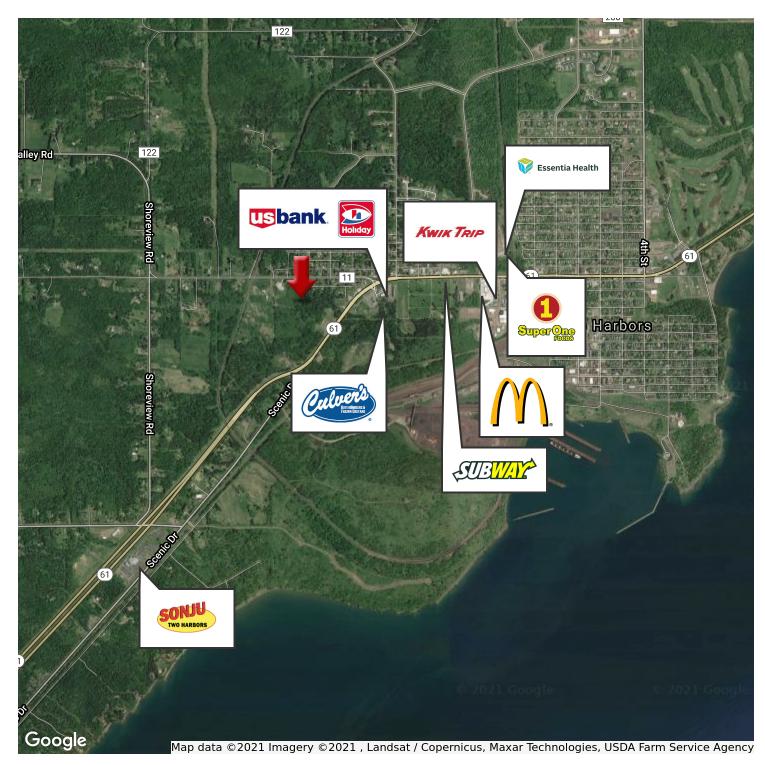

# **PROPERTY OVERVIEW**

This 17 acre site is zoned R3 and can accommodate multifamily, mobile home park or single family. May sub-divide, city infrastructure onsite or nearby. Access is from 7th Street and possible HWY 61. The lot is located inside the city of Two Harbors.

### PROPERTY HIGHLIGHTS

- · The site is 17 acres and zoned R3
- · Can accommodate multifamily, mobile home park or single family
- · May sub-divide, city infrastructure onsite or nearby
- · Access is from 7th Street and possible HWY 61
- The lot is located inside the city of Two Harbors.