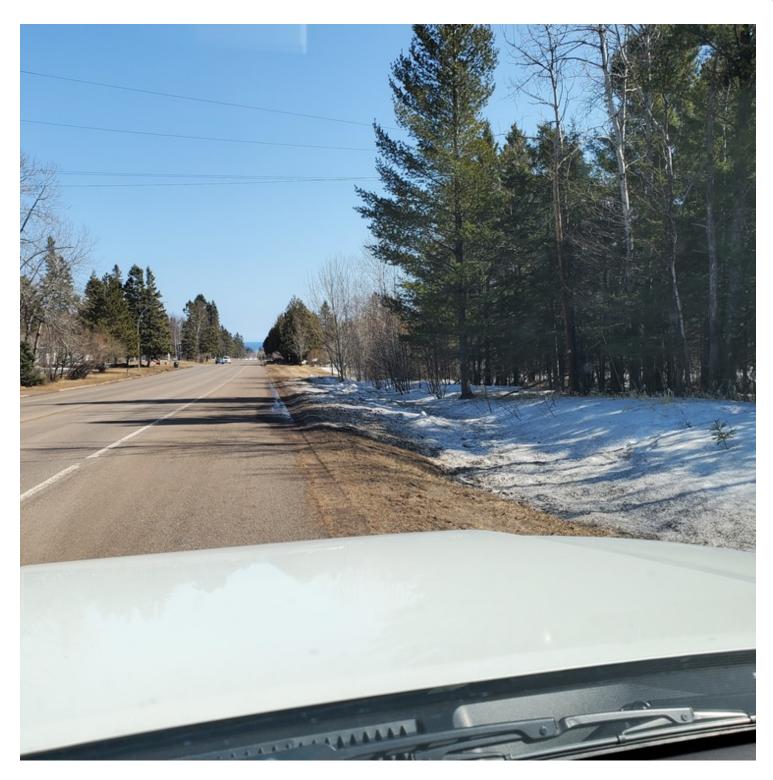

# **PROPERTY OVERVIEW**

This 17 acre site is zoned R3 and can accommodate multifamily, mobile home park or single family. May sub-divide, city infrastructure onsite or nearby. Access is from 7th Street and possible HWY 61. The lot is located inside the city of Two Harbors.

### PROPERTY HIGHLIGHTS

- · The site is 17 acres and zoned R3
- · Can accommodate multifamily, mobile home park or single family
- · May sub-divide, city infrastructure onsite or nearby
- · Access is from 7th Street and possible HWY 61
- The lot is located inside the city of Two Harbors.