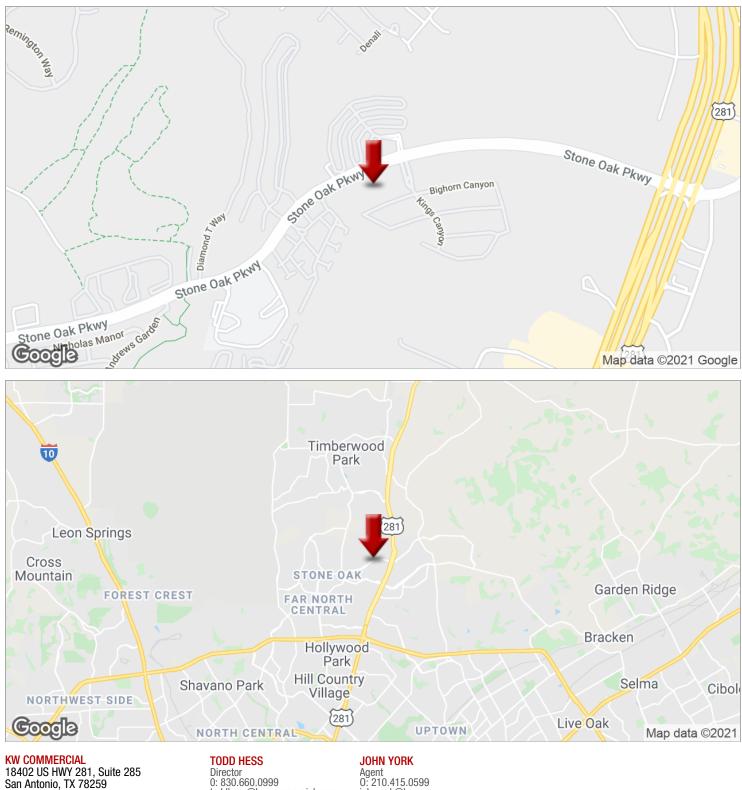

#### LOCATION

Property is located in Stone Oak Pkwy and has easy access to and from US HWY 281 and Loop 1604.

# LOCATION

20642 Stone Oak Parkway, San Antonio, TX 78258

0:830.660.0999 toddhess@kwcommercial.com Agent 0: 210.415.0599 johnyork@kw.com TX #0698373

We obtained the information above from sources we believe to be reliable. However, we have not verified its accuracy and make no guarantee, warranty or representation about it. It is submitted subject to the possibility of errors, omissions, change of price, rental or other conditions, prior sale, lease or financing, or withdrawal without notice. We include projections, opinions, assumptions or estimates for example only, and they may not represent current or future performance of the property. You and your tax and legal advisors should conduct your own investigation of the property and transaction.