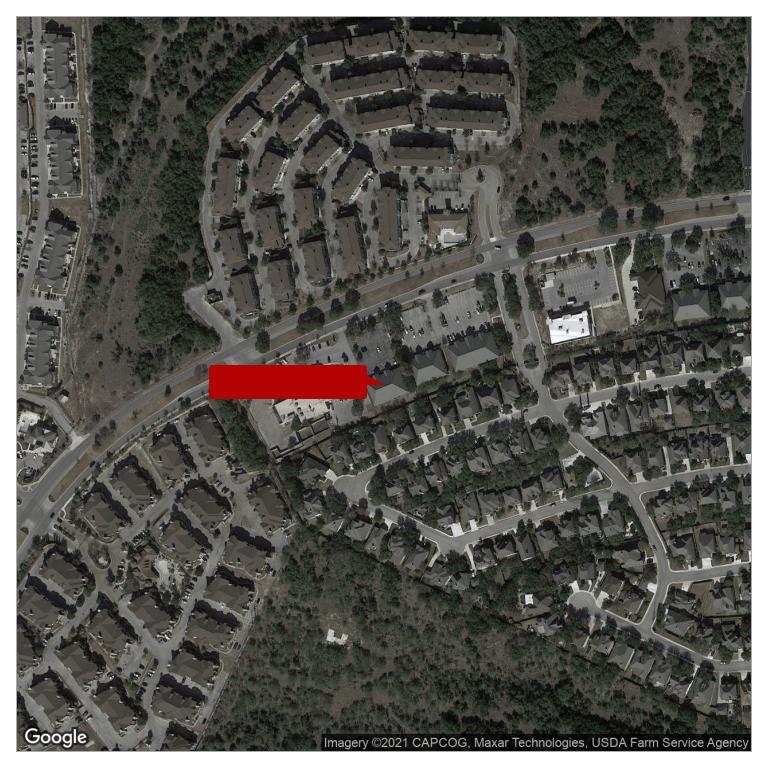

#### LOCATION

Property is located in Stone Oak Pkwy and has easy access to and from US HWY 281 and Loop 1604.

# LOCATION

20642 Stone Oak Parkway, San Antonio, TX 78258

0:830.660.0999 toddhess@kwcommercial.com Agent 0: 210.415.0599 johnyork@kw.com TX #0698373

We obtained the information above from sources we believe to be reliable. However, we have not verified its accuracy and make no guarantee, warranty or representation about it. It is submitted subject to the possibility of errors, omissions, change of price, rental or other conditions, prior sale, lease or financing, or withdrawal without notice. We include projections, opinions, assumptions or estimates for example only, and they may not represent current or future performance of the property. You and your tax and legal advisors should conduct your own investigation of the property and transaction.