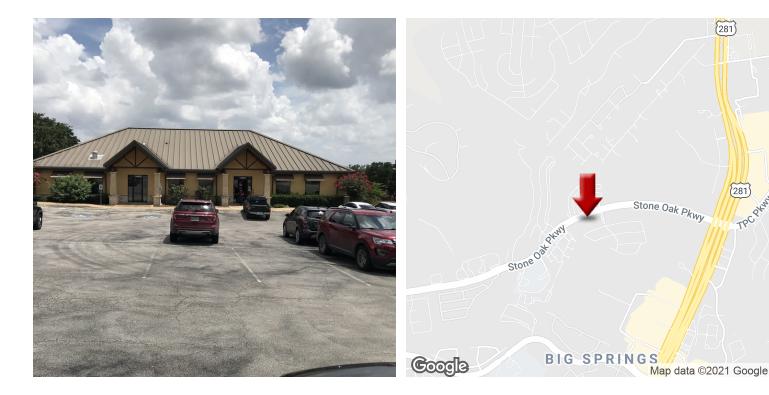

# **SUMMARY**

281

TPCPK

20642 Stone Oak Parkway, San Antonio, TX 78258

KW COMMERCIAL 18402 US HWY 281, Suite 285 San Antonio, TX 78259

**PROPERTY OVERVIEW** 

For Lease 20642 Stone Oak Parkway

#### LOCATION

Property is located in Stone Oak Pkwy and has easy access to and from US HWY 281 and Loop 1604.

#### HIGHLIGHTS

- PRIME LOCATION!
- Ideal for medical or general office purposes
- Masonry building with metal roof
- Frontage with Stone Oak Pkwy
- Ample parking (34 Parking Spaces)
- Close proximity to the Stone Oak Medical Area
- Outstanding traffic counts and demographics
- Near popular Village of Stone Oak Shopping Center