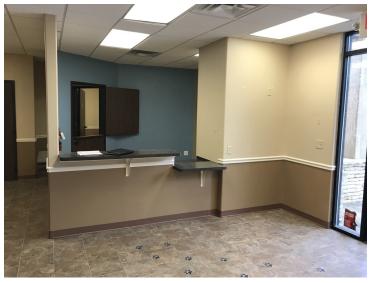

#### DESCRIPTION

Second generation medical space, equipped with (2) two offices, (4) four exam rooms, large reception/waiting area, and (4) foun large open areas for treatment or equipment.

## **FLOOR PLAN**

20642 Stone Oak Parkway, San Antonio, TX 78258