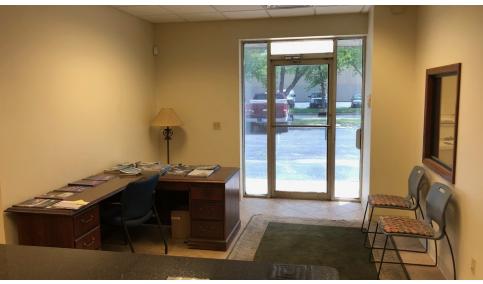

# PROPERTY OVERVIEW

Industrial Flex-Space Investment or Owner User Property Possible Owner Financing or Sale Leaseback. Owner occupies 1/2 of the space currently.

## PROPERTY HIGHLIGHTS

- Easy Highway Access
- Very Nice Office/ Kitchen Buildout
- Single or Double User Setup
- Large Paved Parking Lot

| AVAILABLE SPACES              | LEASE RATE          | SIZE (SF)         |
|-------------------------------|---------------------|-------------------|
| SUITE A FLEX SPACE 80/20 WH/0 | \$4.80 - 5.50 SF/yr | 4,500 - 10,000 SF |
| SUITE B FLEX SPACE 80/20 WH/O | \$4.80 - 5.50 SF/yr | 4,500 - 10,000 SF |