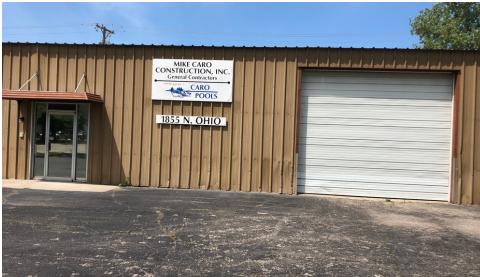

1855 N. OHIO Ave, Wichita, KS 67214

# PROPERTY OVERVIEW

Industrial Flex-Space Investment or Owner User Property Possible Owner Financing or Sale Leaseback. Owner occupies 1/2 of the space currently.

## PROPERTY HIGHLIGHTS

- Easy Highway Access
- Very Nice Office/ Kitchen Buildout
- Single or Double User Setup
- Large Paved Parking Lot

| AVAILABLE SPACES              | LEASE RATE          | SIZE (SF)         |
|-------------------------------|---------------------|-------------------|
| SUITE A FLEX SPACE 80/20 WH/0 | \$4.80 - 5.50 SF/yr | 4,500 - 10,000 SF |
| SUITE B FLEX SPACE 80/20 WH/O | \$4.80 - 5.50 SF/yr | 4,500 - 10,000 SF |