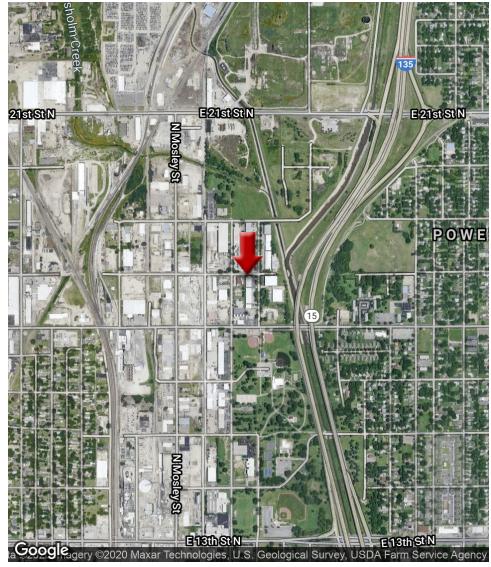

1855 N. OHIO Ave, Wichita, KS 67214

# PROPERTY OVERVIEW

Industrial Flex-Space Investment or Owner User Property Possible Owner Financing or Sale Leaseback. Owner occupies 1/2 of the space currently.

## PROPERTY HIGHLIGHTS

- Easy Highway Access
- Very Nice Office/ Kitchen Buildout
- Single or Double User Setup
- Large Paved Parking Lot

| AVAILABLE SPACES              | LEASE RATE          | SIZE (SF)         |
|-------------------------------|---------------------|-------------------|
| SUITE A FLEX SPACE 80/20 WH/0 | \$4.80 - 5.50 SF/yr | 4,500 - 10,000 SF |
| SUITE B FLEX SPACE 80/20 WH/O | \$4.80 - 5.50 SF/yr | 4,500 - 10,000 SF |