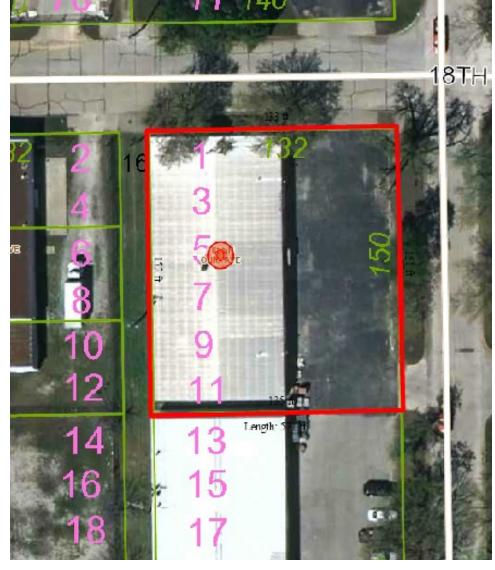

## **OFFERING SUMMARY**

| SALE PRICE:      | \$395,000              |  |
|------------------|------------------------|--|
| NUMBER OF UNITS: | 2                      |  |
| LOT SIZE:        | 19,800 SF              |  |
| YEAR BUILT:      | 1975                   |  |
| BUILDING SIZE:   | 10,000                 |  |
| RENOVATED:       | 2010                   |  |
| ZONING:          | General Industrial     |  |
| MARKET:          | Wichita, KS Industrial |  |
| SUBMARKET:       | Sedgwick County        |  |
| PRICE / SF:      | \$39.50                |  |