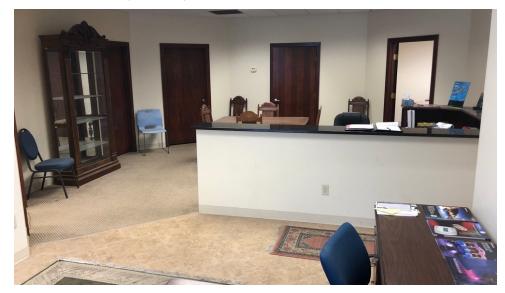

## PROPERTY HIGHLIGHTS

- Easy Highway Access
- Very Nice Office/ Kitchen Buildout
- Single or Double User Setup
- Large Paved Parking Lot

| AVAILABLE SPACES              | LEASE RATE          | SIZE (SF)         |
|-------------------------------|---------------------|-------------------|
| SUITE A FLEX SPACE 80/20 WH/0 | \$4.80 - 5.50 SF/yr | 4,500 - 10,000 SF |
| SUITE B FLEX SPACE 80/20 WH/O | \$4.80 - 5.50 SF/yr | 4,500 - 10,000 SF |