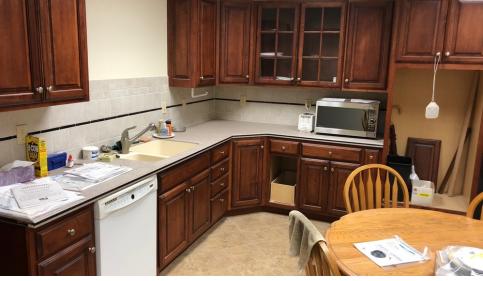

## PROPERTY HIGHLIGHTS

- Easy Highway Access
- Very Nice Office/ Kitchen Buildout
- Single or Double User Setup
- Large Paved Parking Lot

| AVAILABLE SPACES              | LEASE RATE          | SIZE (SF)         |
|-------------------------------|---------------------|-------------------|
| SUITE A FLEX SPACE 80/20 WH/0 | \$4.80 - 5.50 SF/yr | 4,500 - 10,000 SF |
| SUITE B FLEX SPACE 80/20 WH/O | \$4.80 - 5.50 SF/yr | 4,500 - 10,000 SF |