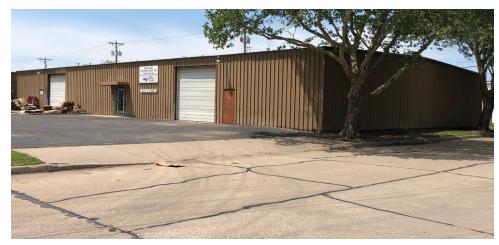

# PROPERTY OVERVIEW

Industrial Flex-Space Investment or Owner User Property Possible Owner Financing or Sale Leaseback. Owner occupies 1/2 of the space currently.

## PROPERTY HIGHLIGHTS

- Easy Highway Access
- Very Nice Office/ Kitchen Buildout
- Single or Double User Setup
- Large Paved Parking Lot

| AVAILABLE SPACES              | LEASE RATE          | SIZE (SF)         |
|-------------------------------|---------------------|-------------------|
| SUITE A FLEX SPACE 80/20 WH/0 | \$4.80 - 5.50 SF/yr | 4,500 - 10,000 SF |
| SUITE B FLEX SPACE 80/20 WH/O | \$4.80 - 5.50 SF/yr | 4,500 - 10,000 SF |