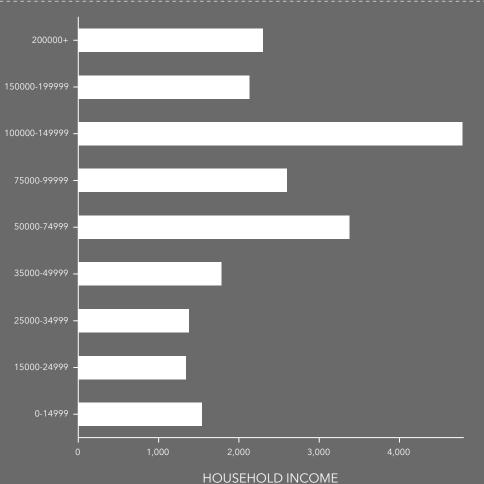

## **KEY FACTS**

46,674

Population

21,231

44.9

Median Age

\$67,754

Median Disposable Income

# INCOME \$84,885 \$49,754 \$140,676

Per Capita Income

Median Net Worth

75%
White Collar

13%
Blue Collar

£ 11%
Services