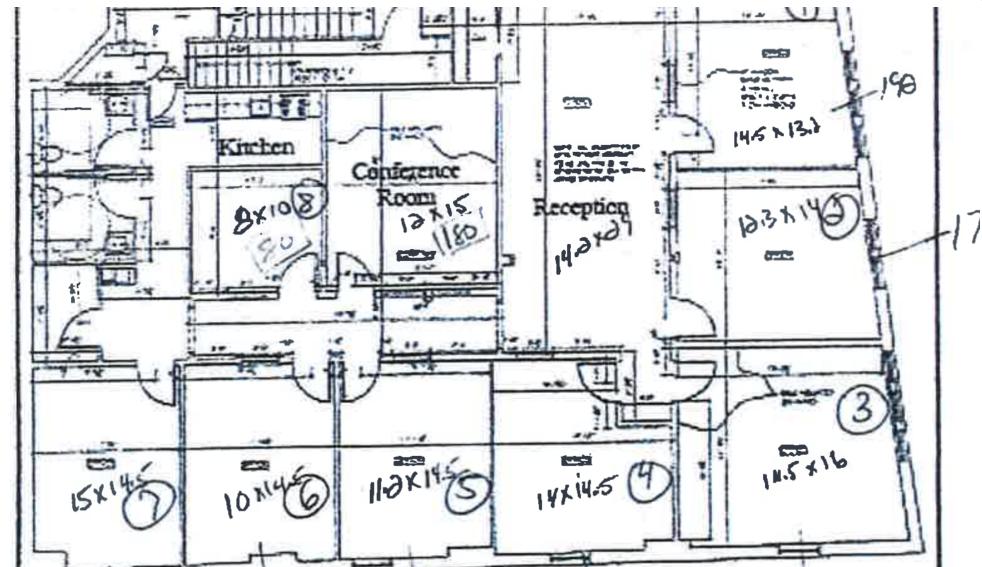

#### PROPERTY HIGHLIGHTS

- · Reception area, kitchenette, conference room, two (2) bathrooms and storage
- Eight separate individual offices (COVID-19 friendly space)
- Heart of downtown Portsmouth
- Over 6,400 vehicles passing this location daily
- · Building Class B with Class A finish
- · Charm of the downtown brick facility inside and out
- Two (2) designated parking spots may be leased also

#### **AVAILABLE SPACES**

| SUITE     | TENANT    | SIZE (SF)     | LEASE TYPE | LEASE RATE        |
|-----------|-----------|---------------|------------|-------------------|
| Units 1-8 | -         | 80 - 2,584 SF | NNN        | \$30.00 SF/yr     |
| Unit 3    |           |               | Gross      | \$2,000 per month |
| Unit 4    |           | 203 SF        | Gross      | \$1,100 per month |
| Unit 5    | Available | 162 SF        | Gross      | \$1,100 per month |
| Unit 6    | Available | 162 SF        | Gross      | \$1,050 per month |
| Unit 7    | Available | 218 SF        | Gross      | \$1,250 per month |