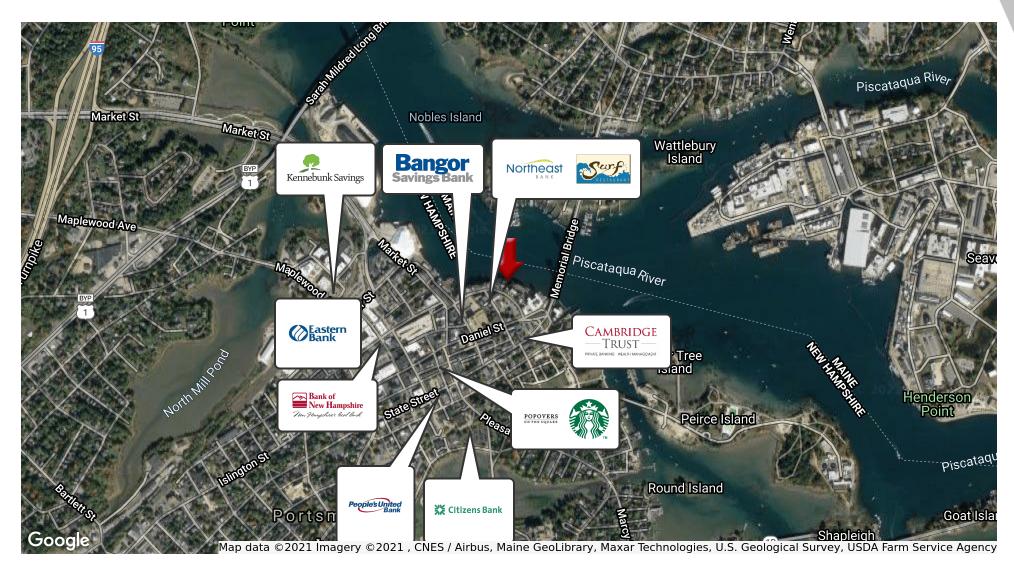

#### **LOCATION DETAILS**

Market Seacoast NH County Rockingham Cross Streets **Daniel Street** 

#### **AVAILABLE SPACES**

| SUITE     | TENANT    | SIZE (SF)     | LEASE TYPE | LEASE RATE        |
|-----------|-----------|---------------|------------|-------------------|
| Units 1-8 | -         | 80 - 2,584 SF | NNN        | \$30.00 SF/yr     |
| Unit 3    |           |               | Gross      | \$2,000 per month |
| Unit 4    |           | 203 SF        | Gross      | \$1,100 per month |
| Unit 5    | Available | 162 SF        | Gross      | \$1,100 per month |
| Unit 6    | Available | 162 SF        | Gross      | \$1,050 per month |
| Unit 7    | Available | 218 SF        | Gross      | \$1,250 per month |