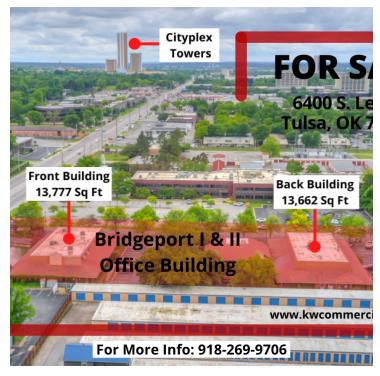

## BRIDGEPORT I & II

6400 S. Lewis, Tulsa, OK 74136

## OFFERING SUMMARY

| SALE PRICE:    | \$1,840,000                     |
|----------------|---------------------------------|
| AVAILABLE SF:  | 3,500 - 13,777 SF               |
| LEASE RATE:    | \$12.00 SF/yr (Full<br>Service) |
| LOT SIZE:      | 2.49 Acres                      |
| BUILDING SIZE: | 27,439 SF                       |
| ZONING:        | CS                              |
| PRICE / SF:    | \$67.06                         |

## PROPERTY OVERVIEW

- ► Historically an office building but zoned CS (Commercial Shopping)
- ►CS Zoning allows restaurants and retail
- ► Frontage on Lewis looking out onto pond with fountain feature and the famous Southern Hills Country Club across
- ►Southern Hills Country Club is Host to the US Open and **PGA Tournament**
- ▶9,052 sq ft on the first floor and 4,725 sq ft on the second floor