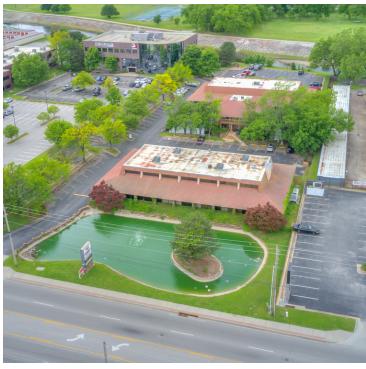

## PROPERTY OVERVIEW

- ► Historically an office building but zoned CS (Commercial Shopping)
- ►CS Zoning allows restaurants and retail
- ► Frontage on Lewis looking out onto pond with fountain feature and the famous Southern Hills Country Club across
- ►Southern Hills Country Club is Host to the US Open and **PGA Tournament**
- ▶9,052 sq ft on the first floor and 4,725 sq ft on the second floor