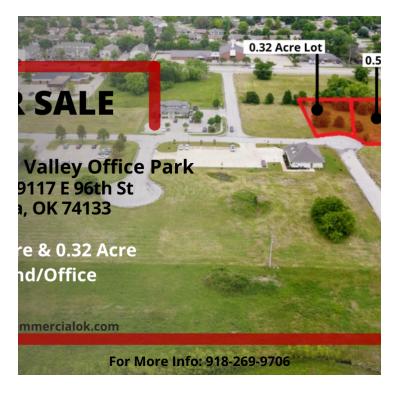

# WOODLAND VALLEY OFFICE PARK

9119 & 9117 E 96th St, , Tulsa, OK 74133

### **PROPERTY OVERVIEW**

2 office lots sold together or separately in new office complex development at 61st between Mingo and Memorial. 0.82 Acre Lot can be sold as one or can be split according to current lot configuration of 0.51 Acre lot for \$99,000 or 0.32 Acre lot for \$76,000

## **LAND FOR SALE & LEASE**