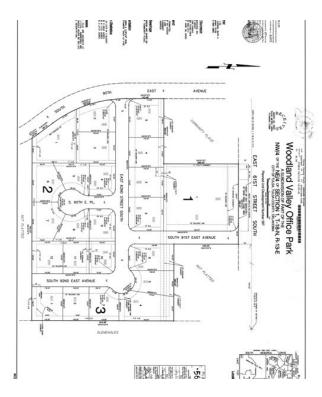

### **PROPERTY OVERVIEW**

2 office lots sold together or separately in new office complex development at 61st between Mingo and Memorial. 0.82 Acre Lot can be sold as one or can be split according to current lot configuration of 0.51 Acre lot for \$99,000 or 0.32 Acre lot for \$76,000