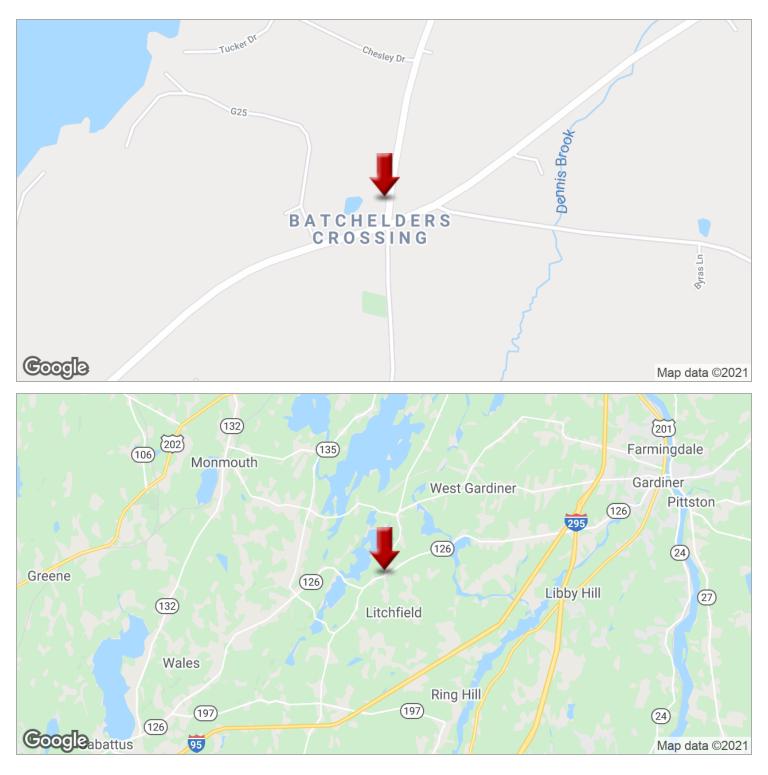

# 1887 HALLOWELL ROAD

1887 Hallowell Road , Litchfield , ME 04350

**OFFERING SUMMARY** 

| SALE PRICE:    | \$650,000  |  |
|----------------|------------|--|
| AVAILABLE SF:  |            |  |
| LOT SIZE:      | 3.7 Acres  |  |
| BUILDING SIZE: | 6,438 SF   |  |
| ZONING:        | Commercial |  |
| MARKET:        | Commercial |  |
| PRICE / SF:    | \$100.96   |  |

# 1887 HALLOWELL ROAD

1887 Hallowell Road, Litchfield, ME 04350

KW COMMERCIAL 50 Sewall Street, Second Floor Portland, ME 04102

1887 Hallowell Road, Litchfield, ME 04350