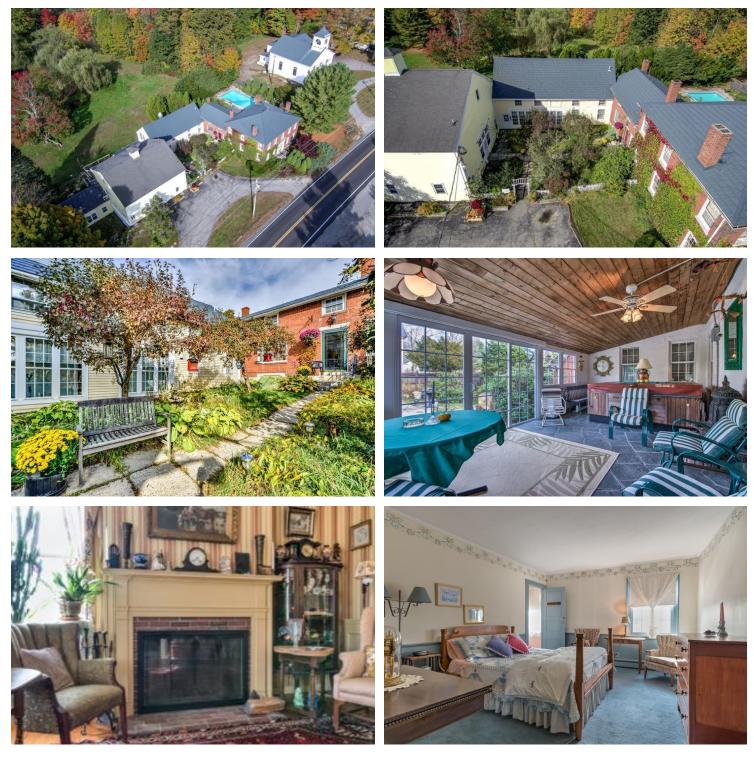

#### **PROPERTY OVERVIEW**

Amazing opportunity to run this beautiful estate property as a Bed & Breakfast, Restaurant & Bar, Pub, Event Center, etc. The main portion of the brick Federalstyle home offers 6 bedrooms, all with their own full bathroom, 6 fireplaces, sunroom, kitchen, dining, parlor, office, and a patio & in-ground pool off the side of the home. Attached to the main home is a 1 bedroom apartment. In the attached Barn is the commercial-grade kitchen, restaurant & bar, bathrooms on the first level. Above that is another room for seating. Outback is the Pub/Barroom. Firstfloor dining and second-floor dining hold 125 people. Sprinkler system, back deck overlooking yard, pond, large parking area. Lots of the major systems have been updated in recent years.

#### **PROPERTY HIGHLIGHTS**

- · Previously a Bed & Breakfast & Restaurant
- · Potential to be an Events Center, Brewery, Wedding Venue
- 6 bedrooms w/ full bathrooms & 6 fireplaces plus Owners Quarters
- Barn w/ kitchen, an additional room upstairs for seating.
- Outback is the Pub/Barroom, back deck
- · Pond, large parking area.