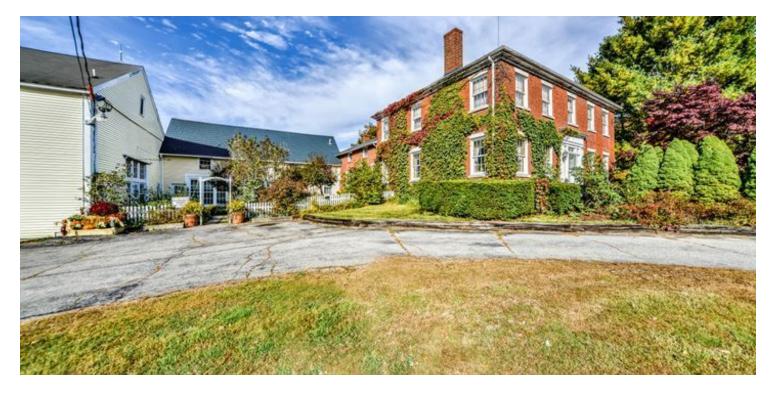

#### **PROPERTY OVERVIEW**

Amazing opportunity to run this beautiful estate property as a Bed & Breakfast, Restaurant & Bar, Pub, Event Center, etc. The main portion of the brick Federalstyle home offers 6 bedrooms, all with their own full bathroom, 6 fireplaces, sunroom, kitchen, dining, parlor, office, and a patio & in-ground pool off the side of the home. Attached to the main home is a 1 bedroom apartment. In the attached Barn is the commercial-grade kitchen, restaurant & bar, bathrooms on the first level. Above that is another room for seating. Outback is the Pub/Barroom. Firstfloor dining and second-floor dining hold 125 people. Sprinkler system, back deck overlooking yard, pond, large parking area. Lots of the major systems have been updated in recent years.

#### **PROPERTY HIGHLIGHTS**

- · Previously a Bed & Breakfast & Restaurant
- · Potential to be an Events Center, Brewery, Wedding Venue
- 6 bedrooms w/ full bathrooms & 6 fireplaces plus Owners Quarters
- Barn w/ kitchen, an additional room upstairs for seating.
- Outback is the Pub/Barroom, back deck
- · Pond, large parking area.