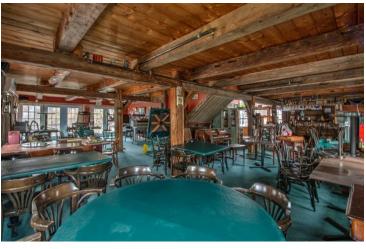

#### **PROPERTY OVERVIEW**

Amazing opportunity to run this beautiful estate property as a Bed & Breakfast, Restaurant & Bar, Pub, Event Center, etc. The main portion of the brick Federalstyle home offers 6 bedrooms, all with their own full bathroom, 6 fireplaces, sunroom, kitchen, dining, parlor, office, and a patio & in-ground pool off the side of the home. Attached to the main home is a 1 bedroom apartment. In the attached Barn is the commercial-grade kitchen, restaurant & bar, bathrooms on the first level. Above that is another room for seating. Outback is the Pub/Barroom. Firstfloor dining and second-floor dining hold 125 people. Sprinkler system, back deck overlooking yard, pond, large parking area. Lots of the major systems have been updated in recent years.

#### **PROPERTY HIGHLIGHTS**

- · Previously a Bed & Breakfast & Restaurant
- · Potential to be an Events Center, Brewery, Wedding Venue
- 6 bedrooms w/ full bathrooms & 6 fireplaces plus Owners Quarters
- Barn w/ kitchen, an additional room upstairs for seating.
- Outback is the Pub/Barroom, back deck
- · Pond, large parking area.