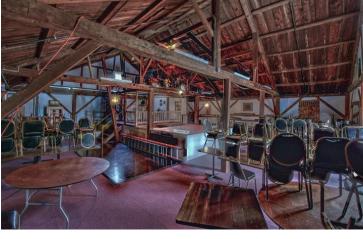

#### **PROPERTY OVERVIEW**

Amazing opportunity to run this beautiful estate property as a Bed & Breakfast, Restaurant & Bar, Pub, Event Center, etc. The main portion of the brick Federalstyle home offers 6 bedrooms, all with their own full bathroom, 6 fireplaces, sunroom, kitchen, dining, parlor, office, and a patio & in-ground pool off the side of the home. Attached to the main home is a 1 bedroom apartment. In the attached Barn is the commercial-grade kitchen, restaurant & bar, bathrooms on the first level. Above that is another room for seating. Outback is the Pub/Barroom. Firstfloor dining and second-floor dining hold 125 people. Sprinkler system, back deck overlooking yard, pond, large parking area. Lots of the major systems have been updated in recent years.

#### **PROPERTY HIGHLIGHTS**

- · Previously a Bed & Breakfast & Restaurant
- · Potential to be an Events Center, Brewery, Wedding Venue
- 6 bedrooms w/ full bathrooms & 6 fireplaces plus Owners Quarters
- Barn w/ kitchen, an additional room upstairs for seating.
- Outback is the Pub/Barroom, back deck
- · Pond, large parking area.