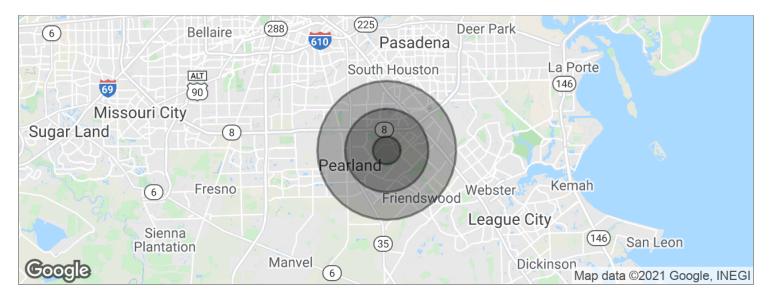

# RETAIL

9700 Riverstone Ranch Dr., Houston, TX 77089

| POPULATION          | 1 MILE    | 3 MILES   | 5 MILES   |
|---------------------|-----------|-----------|-----------|
| Total population    | 8,722     | 89,342    | 199,349   |
| Median age          | 34.7      | 33.6      | 31.9      |
| Median age (male)   | 36.2      | 33.4      | 31.3      |
| Median age (Female) | 33.8      | 33.9      | 32.3      |
| HOUSEHOLDS & INCOME | 1 MILE    | 3 MILES   | 5 MILES   |
| Total households    | 2,717     | 30,279    | 65,694    |
| # of persons per HH | 3.2       | 3.0       | 3.0       |
| Average HH income   | \$85,291  | \$74,334  | \$68,964  |
| Average house value | \$132,438 | \$139,204 | \$140,182 |

<sup>\*</sup> Demographic data derived from 2010 US Census