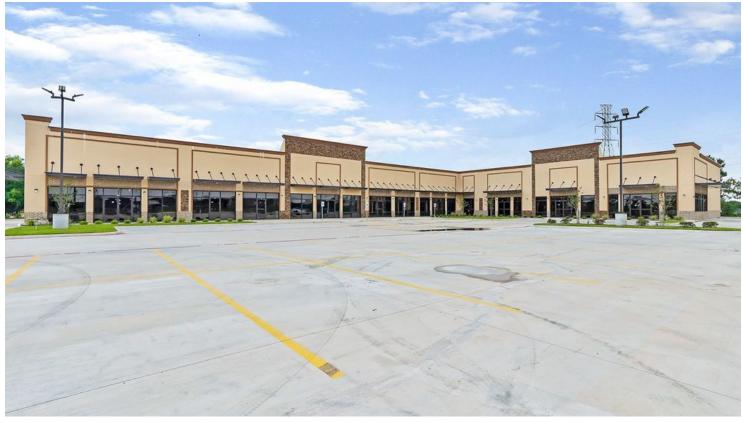

# RETAIL

9700 Riverstone Ranch Dr., Houston, TX 77089

#### **PROPERTY HIGHLIGHTS**

- 8 spaces Available
- 19,000+ SF Retail Center
- 50+ Surface Spaces
- End Caps w/ Drive-Thru Available
- 2 Separate Curb Cuts
- · Surrounded by Master Planned Communities
- · Good Traffic Counts and Strong Demographics