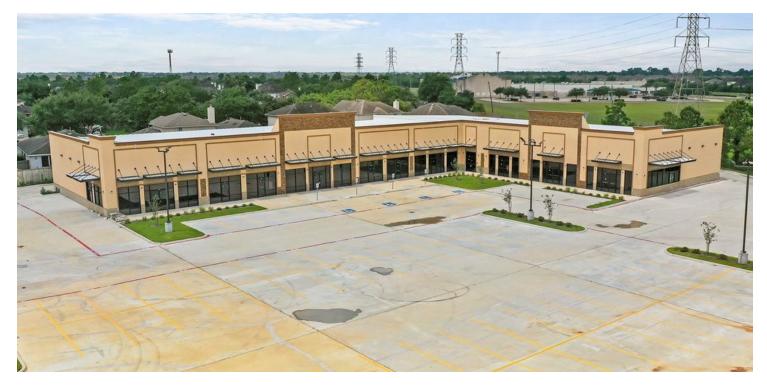

SE HOUSTON RETAIL OPPORTUNITY

9700 Riverstone Ranch Dr., Houston, TX 77089

#### **OFFERING SUMMARY**

| AVAILABLE SF:  | 1,625 - 19,940 SF           |  |
|----------------|-----------------------------|--|
| LEASE RATE:    | \$1.00 SF/MO (NNN)          |  |
| LOT SIZE:      | 3.42 Acres                  |  |
| BUILDING SIZE: | 19,940 SF                   |  |
| ZONING:        | Commercial                  |  |
| MARKET:        | Houston                     |  |
| SUBMARKET:     | Southeast Outlier<br>Retail |  |

#### **PROPERTY OVERVIEW**

Easy access to the Sam Houston Tollway via Pearland Parkway. Close to area Elementary and Middle School. \$1.00 SF/MO + NNN Lease, Minimum 3-year term desired.

#### **PROPERTY HIGHLIGHTS**

- 8 spaces Available
- 19,000+ SF Retail Center
- 50+ Surface Spaces
- End Caps w/ Drive-Thru Available
- 2 Separate Curb Cuts
- · Surrounded by Master Planned Communities
- · Good Traffic Counts and Strong Demographics