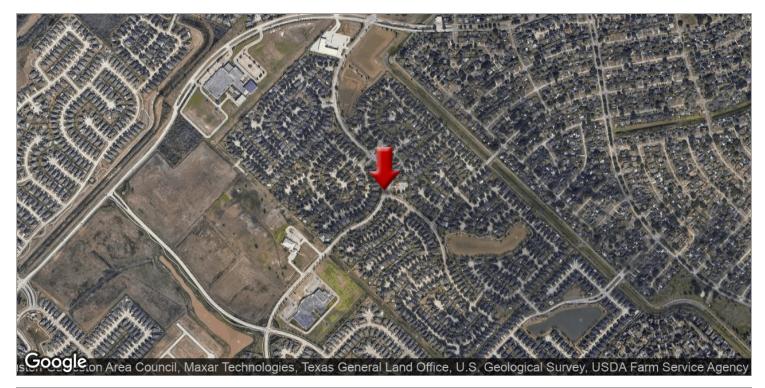

# RETAIL

9700 Riverstone Ranch Dr., Houston, TX 77089

#### **PROPERTY OVERVIEW**

Easy access to the Sam Houston Tollway via Pearland Parkway. Close to area Elementary and Middle School. \$1.00 SF/MO + NNN Lease, Minimum 3-year term desired.