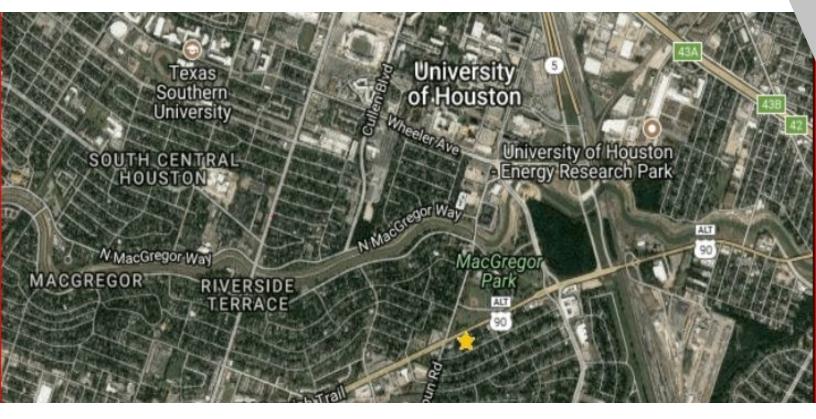

### DEVELOPMENT OPPORTUNITY IN SE HOUSTON

4802 Old Spanish Trail, Houston, TX 77021

| SALE PRICE:    | Subject To Offer      |
|----------------|-----------------------|
| LOT SIZE:      | 0.51 Acres            |
| APN #:         | 0611360580008         |
| SUB MARKET:    | South                 |
| CROSS STREETS: | Calhoun And Belvedere |
|                |                       |

#### **PROPERTY OVERVIEW**

Half Acre lot with 140+ Ft of frontage on Old Spanish Trail, directly across from MacGregor Park. Within one mile of the University of Houston and Texas Southern University. Great land play opportunity allows for development of Multifamily/Student Housting project.

#### **PROPERTY FEATURES**

- Great Investment Opportunity
- Half Acre Lot
- 140' of Frontage along OST
- Situated between Calhoun and Belvedere
- Close proximity to University of Houston and Texas Southern University
- Directly Across from MacGregor Park