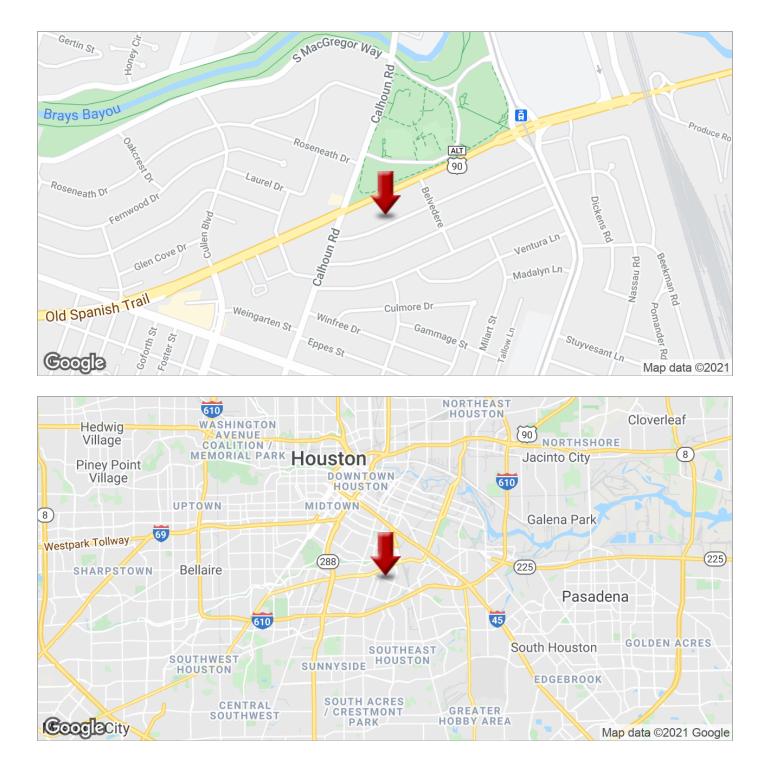

### DEVELOPMENT OPPORTUNITY IN SE HOUSTON

4802 Old Spanish Trail, Houston, TX 77021

| SALE PRICE:    | Subject To Offer      |
|----------------|-----------------------|
| LOT SIZE:      | 0.51 Acres            |
| APN #:         | 0611360580008         |
| SUB MARKET:    | South                 |
| CROSS STREETS: | Calhoun And Belvedere |
|                |                       |

#### **PROPERTY OVERVIEW**

Half Acre lot with 140+ Ft of frontage on Old Spanish Trail, directly across from MacGregor Park. Within one mile of the University of Houston and Texas Southern University. Great land play opportunity allows for development of Multifamily/Student Housting project.

#### **PROPERTY FEATURES**

- Great Investment Opportunity
- Half Acre Lot
- 140' of Frontage along OST
- Situated between Calhoun and Belvedere
- Close proximity to University of Houston and Texas Southern University
- Directly Across from MacGregor Park