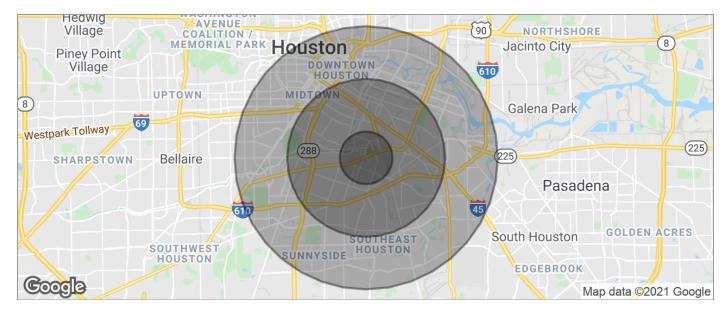

## DEVELOPMENT OPPORTUNITY IN SE HOUSTON

4802 Old Spanish Trail, Houston, TX 77021

| POPULATION           | 1 MILE         | 3 MILES   | 5 MILES   |  |
|----------------------|----------------|-----------|-----------|--|
| TOTAL POPULATION     | 11,022         | 133,928   | 366,884   |  |
| MEDIAN AGE           | 34.3           | 31.9      | 32.4      |  |
| MEDIAN AGE (MALE)    | 34.8           | 30.8      | 31.4      |  |
| MEDIAN AGE (FEMALE)  | 33.3           | 33.2      | 33.2      |  |
| HOUSEHOLDS & INCOME  | 1 MILE         | 3 MILES   | 5 MILES   |  |
| TOTAL HOUSEHOLDS     | 3,972          | 46,503    | 132,123   |  |
| # OF PERSONS PER HH  | 2.8            | 2.9       | 2.8       |  |
| AVERAGE HH INCOME    | \$50,667       | \$45,155  | \$57,398  |  |
| AVERAGE HOUSE VALUE  | \$91,335       | \$103,172 | \$159,259 |  |
| RACE                 | 1 MILE         | 3 MILES   | 5 MILES   |  |
| % WHITE              | 19.2%          | 32.1%     | 43.3%     |  |
| % BLACK              | 68.6%          | 46.7%     | 33.4%     |  |
| % ASIAN              | 4.7%           | 2.1%      | 4.4%      |  |
| % HAWAIIAN           | 0.0%           | 0.0%      | 0.0%      |  |
| % INDIAN             | 0.0%           | 0.5%      | 0.4%      |  |
|                      | E 00/          | 17.2%     | 17.1%     |  |
| % OTHER              | 5.8%           | 17.270    |           |  |
| % OTHER<br>ETHNICITY | 5.8%<br>1 MILE | 3 MILES   | 5 MILES   |  |

\* Demographic data derived from 2010 US Census