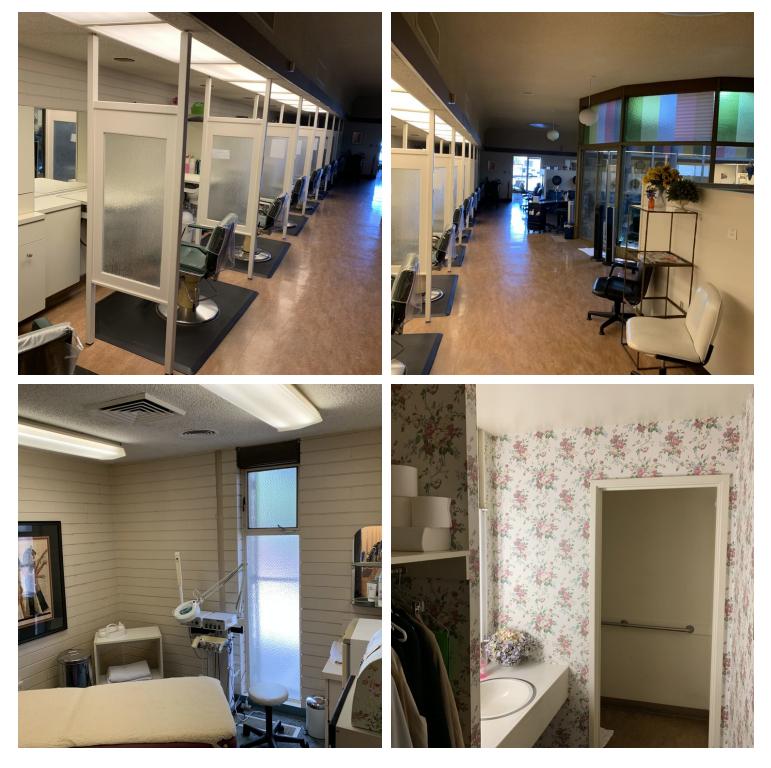

### **PROPERTY HIGHLIGHTS**

- Price Reduced | Available Immediately | Move-in Ready
- ±4,410 SF Established and Well-Known Salon in the Heart of Fresno
- Fully Remodeled Keeping the 1960's Charm
- · Chairs Rent for \$100-\$125 Per Week!
- 49' x 90' Salon Space | Will Be Delivered Move-in Ready
- 17 Hair Stylists Chairs | 10 Lounge Dryers | 4 Chair Color Room
- 2 Pedicure Stations | 8 Hair Dryer Stations | 2 Esthetician Rooms
- · Facial Station, Break/Supply Room, Children's Play Area & Private Restrooms
- Convenient Location Between CA-99 and CA-41

### **PROPERTY OVERVIEW**

±8,332 SF freestanding efficient salon/office/retail building located in Central Fresno offering an excellent SBA owner/user opportunity. One Freestanding building offering (2) separately metered suites. #325 is leased for 5-years to an existing wholesale beauty supply distribution service dba "A M Beauty Supply" totaling 3,922 SF of full HVAC space with a front showroom, 2 offices, and a large rear storage area. #335 is vacant offering ±4,410 SF with direct parking/signage and functions perfectly as a full-scale salon, but would work as another type of commercial or professional building as well. Much of this 1965 Salon is original and you'll be blown away by the character! #335 has 17 Hairstylist Chairs, 8 Hair Drying Stations, 10 Lounge Dryers, 4 Chair Color Room, 2 Esthetician Rooms, 2 Pedicure Stations, Facial Station, Break/Supply Room, Children's Play Area and 2 Restrooms. Valueadd investor or owner-user opportunity with easy-to-rent spaces within an under-built market offering a strong need for these type of spaces. All units have high speed Internet, secure entrances, various access points from Shields & Palm Avenues, and abundant parking. There are 20 parking spaces (2 ADA), (2) striped alley spaces, and (2) covered spaces on the side of the building providing ample parking. Building is against Shields, which provides excellent visibility, and LED parking lights. Convenient location, visibility, and access. This property functions perfectly as a full-scale salon, but would work as another type of commercial or professional building as well.