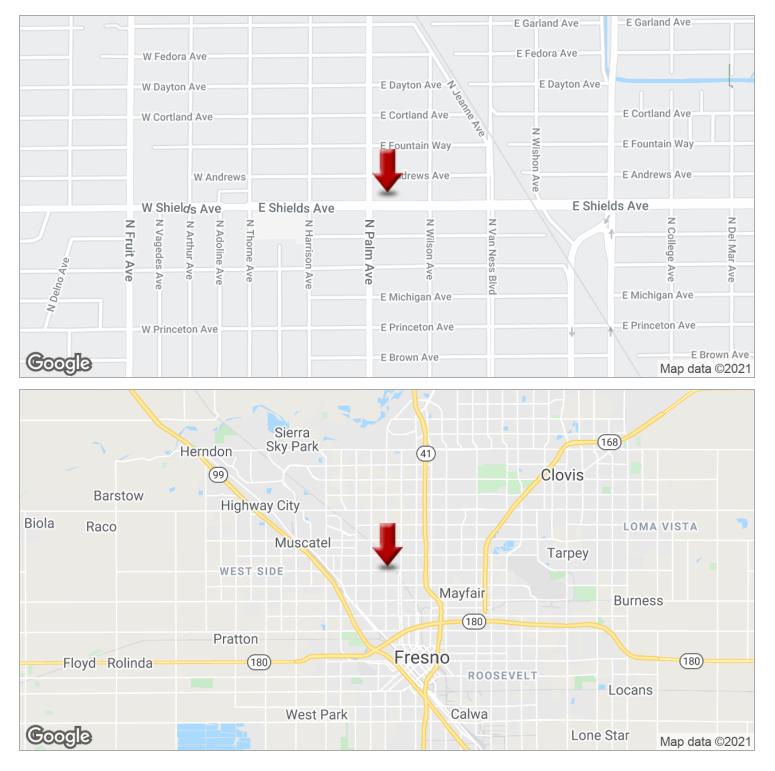

#### **LOCATION OVERVIEW**

Attractive Salon/Retail/Office building located on the North East corner of Palm and Shields Ave, North of E Shields Ave, East of Hwy 99, South of E Andrews Ave, and West of Hwy 41 in Fresno, California. Location provides easy access to Highway 41 & 99 and to several nearby retail amenities, including the thriving Tower District and Fresno High Area.