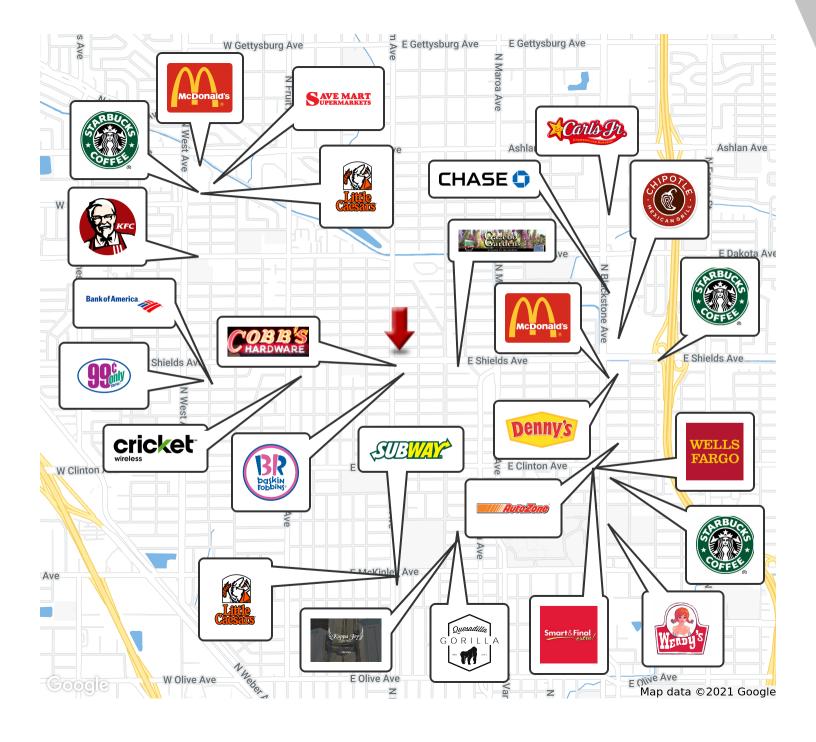

#### **LOCATION OVERVIEW**

Attractive Salon/Retail/Office building located on the North East corner of Palm and Shields Ave, North of E Shields Ave, East of Hwy 99, South of E Andrews Ave, and West of Hwy 41 in Fresno, California. Location provides easy access to Highway 41 & 99 and to several nearby retail amenities, including the thriving Tower District and Fresno High Area.

## FULLY OPERATIONAL FREESTANDING SALON/RETAIL/OFFICE BUILDING

325 E Shields Ave, Fresno, CA 93704

| POPULATION          | 1 MILE    | 3 MILES   | 5 MILES   |
|---------------------|-----------|-----------|-----------|
| Total population    | 12,945    | 63,447    | 71,415    |
| Median age          | 32.2      | 29.6      | 29.7      |
| Median age (male)   | 30.2      | 28.7      | 28.8      |
| Median age (Female) | 33.7      | 30.4      | 30.4      |
| HOUSEHOLDS & INCOME | 1 MILE    | 3 MILES   | 5 MILES   |
| Total households    | 4,215     | 19,000    | 21,428    |
| # of persons per HH | 3.1       | 3.3       | 3.3       |
| Average HH income   | \$53,050  | \$54,472  | \$55,722  |
| Average house value | \$256,887 | \$250,878 | \$252,258 |
| ETHNICITY (%)       | 1 MILE    | 3 MILES   | 5 MILES   |
| Hispanic            | 52.4%     | 56.7%     | 55.1%     |
| RACE (%)            |           |           |           |
| White               | 81.6%     | 78.5%     | 78.6%     |
| Black               | 4.7%      | 4.5%      | 4.3%      |
| Asian               | 1.9%      | 2.3%      | 2.5%      |
| Hawaiian            | 0.0%      | 0.0%      | 0.1%      |
| American Indian     | 0.8%      | 0.9%      | 0.8%      |
| Other               | 8.3%      | 10.8%     | 10.6%     |