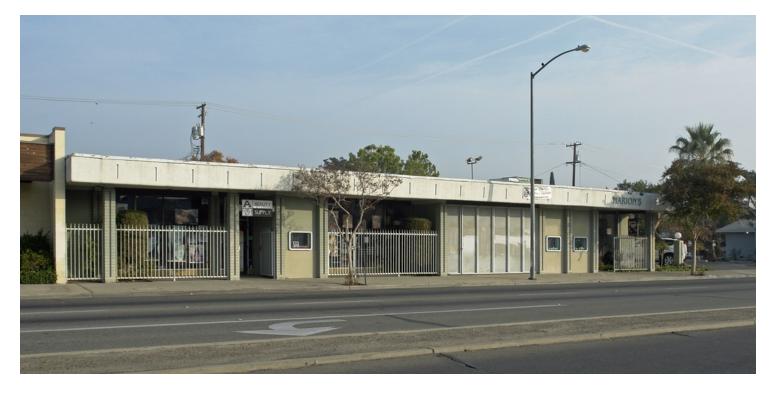

## FULLY OPERATIONAL FREESTANDING SALON/RETAIL/OFFICE BUILDING

325 E Shields Ave, Fresno, CA 93704

### **PROPERTY HIGHLIGHTS**

- Price Reduced | Available Immediately | Move-in Ready
- ±4,410 SF Established and Well-Known Salon in the Heart of Fresno
- Fully Remodeled Keeping the 1960's Charm
- · Chairs Rent for \$100-\$125 Per Week!
- 49' x 90' Salon Space | Will Be Delivered Move-in Ready
- 17 Hair Stylists Chairs | 10 Lounge Dryers | 4 Chair Color Room
- 2 Pedicure Stations | 8 Hair Dryer Stations | 2 Esthetician Rooms
- · Facial Station, Break/Supply Room, Children's Play Area & Private Restrooms
- Convenient Location Between CA-99 and CA-41

### **PROPERTY OVERVIEW**

±8,332 SF freestanding efficient salon/office/retail building located in Central Fresno offering an excellent SBA owner/user opportunity. One Freestanding building offering (2) separately metered suites. #325 is leased for 5-years to an existing wholesale beauty supply distribution service dba "A M Beauty Supply" totaling 3,922 SF of full HVAC space with a front showroom, 2 offices, and a large rear storage area. #335 is vacant offering ±4,410 SF with direct parking/signage and functions perfectly as a full-scale salon, but would work as another type of commercial or professional building as well. Much of this 1965 Salon is original and you'll be blown away by the character! #335 has 17 Hairstylist Chairs, 8 Hair Drying Stations, 10 Lounge Dryers, 4 Chair Color Room, 2 Esthetician Rooms, 2 Pedicure Stations, Facial Station, Break/Supply Room, Children's Play Area and 2 Restrooms. Valueadd investor or owner-user opportunity with easy-to-rent spaces within an under-built market offering a strong need for these type of spaces. All units have high speed Internet, secure entrances, various access points from Shields & Palm Avenues, and abundant parking. There are 20 parking spaces (2 ADA), (2) striped alley spaces, and (2) covered spaces on the side of the building providing ample parking. Building is against Shields, which provides excellent visibility, and LED parking lights. Convenient location, visibility, and access. This property functions perfectly as a full-scale salon, but would work as another type of commercial or professional building as well.