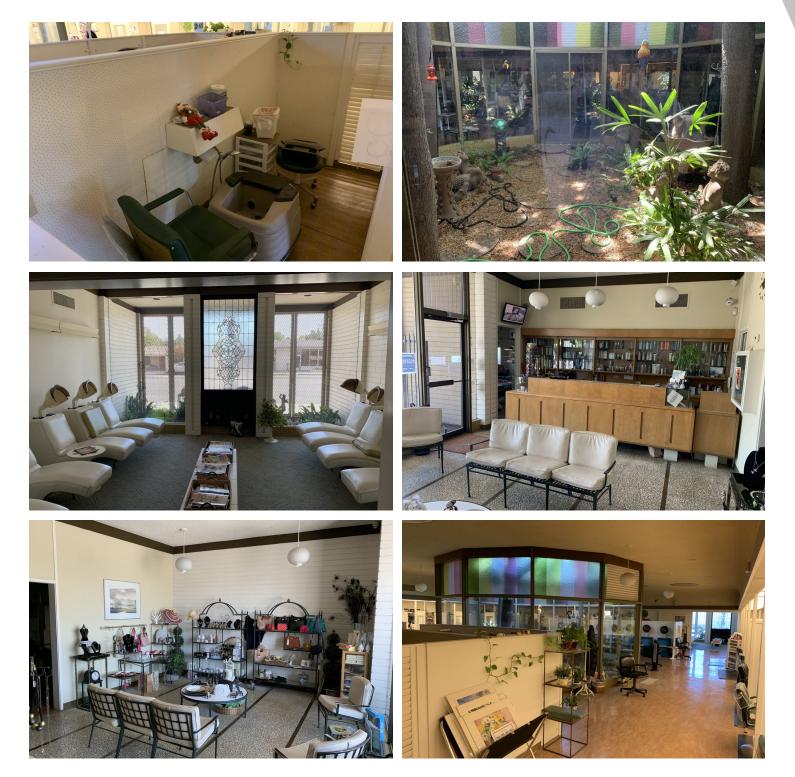

### **PROPERTY HIGHLIGHTS**

- Price Reduced | Available Immediately | Move-in Ready
- ±4,410 SF Established and Well-Known Salon in the Heart of Fresno
- Fully Remodeled Keeping the 1960's Charm
- · Chairs Rent for \$100-\$125 Per Week!
- 49' x 90' Salon Space | Will Be Delivered Move-in Ready
- 17 Hair Stylists Chairs | 10 Lounge Dryers | 4 Chair Color Room
- 2 Pedicure Stations | 8 Hair Dryer Stations | 2 Esthetician Rooms
- · Facial Station, Break/Supply Room, Children's Play Area & Private Restrooms
- Convenient Location Between CA-99 and CA-41

### **PROPERTY OVERVIEW**

±8,332 SF freestanding efficient salon/office/retail building located in Central Fresno offering an excellent SBA owner/user opportunity. One Freestanding building offering (2) separately metered suites. #325 is leased for 5-years to an existing wholesale beauty supply distribution service dba "A M Beauty Supply" totaling 3,922 SF of full HVAC space with a front showroom, 2 offices, and a large rear storage area. #335 is vacant offering ±4,410 SF with direct parking/signage and functions perfectly as a full-scale salon, but would work as another type of commercial or professional building as well. Much of this 1965 Salon is original and you'll be blown away by the character! #335 has 17 Hairstylist Chairs, 8 Hair Drying Stations, 10 Lounge Dryers, 4 Chair Color Room, 2 Esthetician Rooms, 2 Pedicure Stations, Facial Station, Break/Supply Room, Children's Play Area and 2 Restrooms. Valueadd investor or owner-user opportunity with easy-to-rent spaces within an under-built market offering a strong need for these type of spaces. All units have high speed Internet, secure entrances, various access points from Shields & Palm Avenues, and abundant parking. There are 20 parking spaces (2 ADA), (2) striped alley spaces, and (2) covered spaces on the side of the building providing ample parking. Building is against Shields, which provides excellent visibility, and LED parking lights. Convenient location, visibility, and access. This property functions perfectly as a full-scale salon, but would work as another type of commercial or professional building as well.