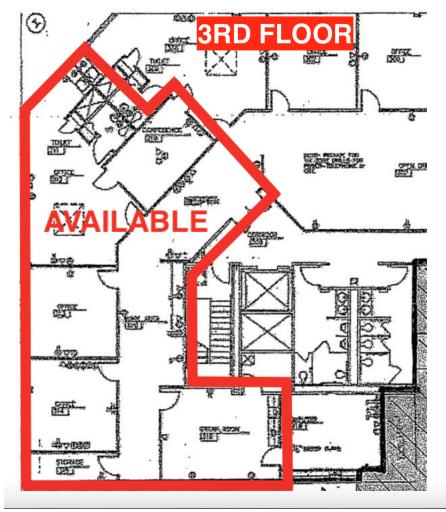

# **OFFERING SUMMARY**

| AVAILABLE SF:  | 2,500 SF                       |
|----------------|--------------------------------|
| LEASE RATE:    | \$17.50 / SF<br>(Full Service) |
| LOT SIZE:      | 0.87 Acres                     |
| PARKING RATIO: | 4.73/1000                      |
| BUILDING SIZE: | 29,023                         |
| ZONING:        | C-5                            |