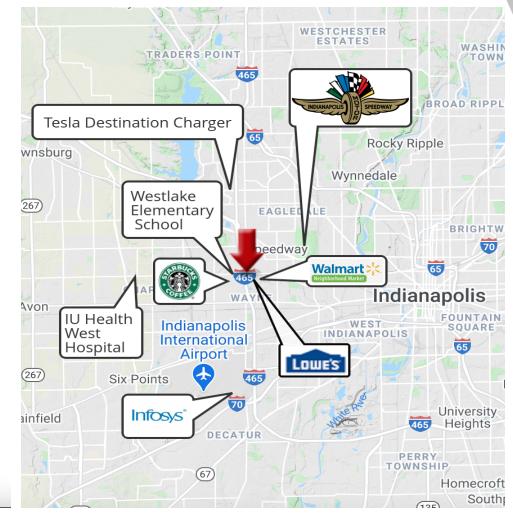

## **PROPERTY OVERVIEW**

Well appointed office building with a high quality medical and professional tenant mix. Great Visibility and Easy Access from I-465. Adjacent to Hendricks County (Indiana's 3rd fastest-growing county). A short 13 minute drive to Indpls. Intl. Airport, and just 20 minutes to downtown Indianapolis. Abundant surface parking with available covered parking.