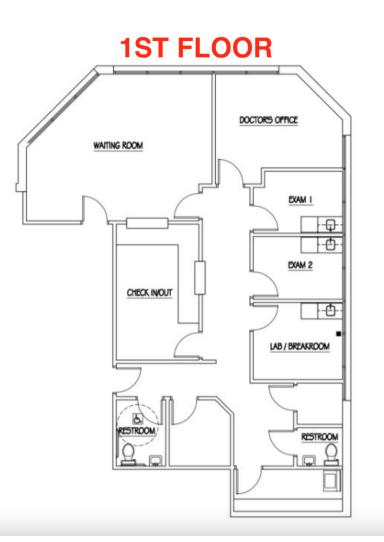

## **OFFERING SUMMARY**

| AVAILABLE SF:  | 1,903 SF                       |
|----------------|--------------------------------|
| LEASE RATE:    | \$22.00 / SF<br>(Full Service) |
| LOT SIZE:      | 1.61 Acres                     |
| PARKING RATIO: | 4.08/1000                      |
| BUILDING SIZE: | 26,722                         |
| ZONING:        | C-1                            |