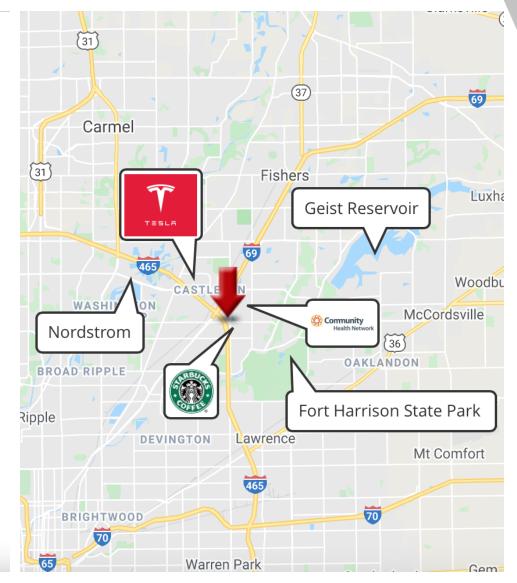

### **PROPERTY OVERVIEW**

Newly renovated medical office building with an exceptional mix of high quality tenants including Indiana Neurology and Pain Center, Community Health Surgery Center, Community Health Colon & Rectal Care, Indiana Podiatry Group, and Allergy Partners. Positioned just south of 75th and Shadeland, among multiple other medical and professional businesses. This building offers signage visibility and easy vehicle access to I-465. This northeast location offers easy patient access from all of NE Indianapolis and Hamilton County including Washington Township, Lawrence, Fishers, McCrordsville, Castleton, Keystone, Broad Ripple, Fort Harrison, and Geist areas.