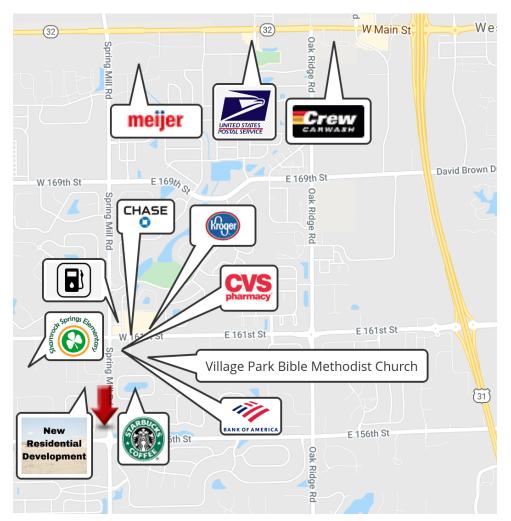

### **PROPERTY OVERVIEW**

Office and medical office space on the corner of a prime round-about - Spring Mill Road and 156th Street. Located in the heart of a Westfield/Carmel growth area among Clay Terrace shopping district, Grand Park sports campus, and thousands of new homes being developed nearby. The building sits in a highly desirable location with a population of over 140,000 within a 5-mile radius. Right down the street is a highly trafficked strip center serving the growing population with a variety of restaurants, grocery stores, gas stations, pet clinic, pharmacy, and banks.