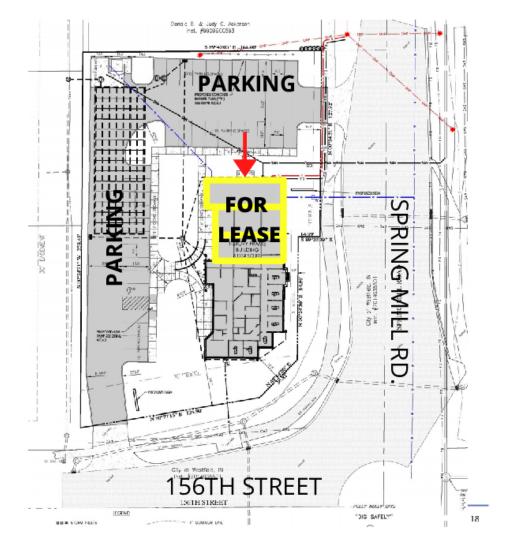

### **PROPERTY OVERVIEW**

Office and medical office space on the corner of a prime round-about - Spring Mill Road and 156th Street. Located in the heart of a Westfield/Carmel growth area among Clay Terrace shopping district, Grand Park sports campus, and thousands of new homes being developed nearby. The building sits in a highly desirable location with a population of over 140,000 within a 5-mile radius. Right down the street is a highly trafficked strip center serving the growing population with a variety of restaurants, grocery stores, gas stations, pet clinic, pharmacy, and banks.