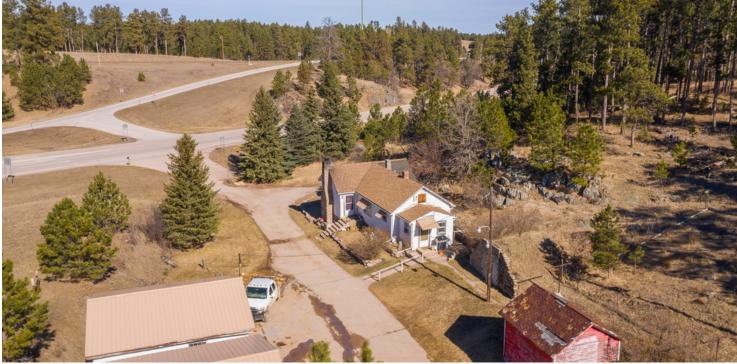

OR Use this large warehouse for your business. 3 phase power, loading dock, 18 ft. ceilings, and sheet metal interior/exterior makes this a durable building with 15,000 sq. ft. of 6" thick poured concrete floor space. Property has four bathrooms, meeting rooms, work rooms, reception area and two large offices including one with it's own bathroom. Check this place out and get your wheels turning on the possibilities. PLUS.....a separate adjacent parcel of 2.52 acres with house and 2 garages is available for purchase separately, use as rental income or live in it while you are building your dream home on your own private 27 acre Black Hills estate!!