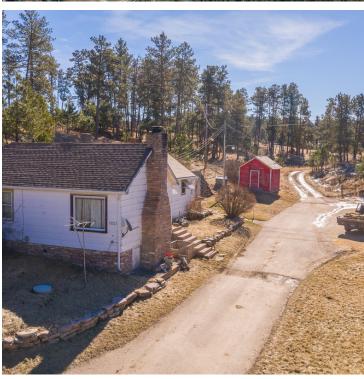

OR Use this large warehouse for your business. 3 phase power, loading dock, 18 ft. ceilings, and sheet metal interior/exterior makes this a durable building with 15,000 sq. ft. of 6" thick poured concrete floor space. Property has four bathrooms, meeting rooms, work rooms, reception area and two large offices including one with it's own bathroom. Check this place out and get your wheels turning on the possibilities. PLUS.....a separate adjacent parcel of 2.52 acres with house and 2 garages is available for purchase separately, use as rental income or live in it while you are building your dream home on your own private 27 acre Black Hills estate!!