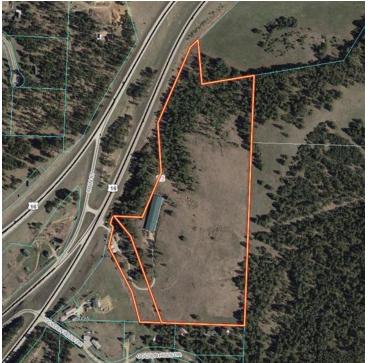

#### **PROPERTY OVERVIEW**

Large post frame insulated and heated building with poured concrete floor located on over 27 beautiful Black Hills acres only 10 minutes to Rapid City. Build your dream house on the acreage for your own private estate.

OR Use this large warehouse for your business. 3 phase power, loading dock, 18 ft. ceilings, and sheet metal interior/exterior makes this a durable building with 15,000 sq. ft. of 6" thick poured concrete floor space. Property has four bathrooms, meeting rooms, work rooms, reception area and two large offices including one with it's own bathroom. Check this place out and get your wheels turning on the possibilities. PLUS.....a separate adjacent parcel of 2.52 acres with house and 2 garages is available for purchase separately, use as rental income or live in it while you are building your dream home on your own private 27 acre Black Hills estate!!

## **PROPERTY HIGHLIGHTS**

- 15,000 Square Foot Warehouse with Overhead Door and Loading Dock
- 27 Private Black Hills Acres with Private Entrance from Hwy 16
- · Within 10 Minutes of Rapid City near town of Rockerville, SD