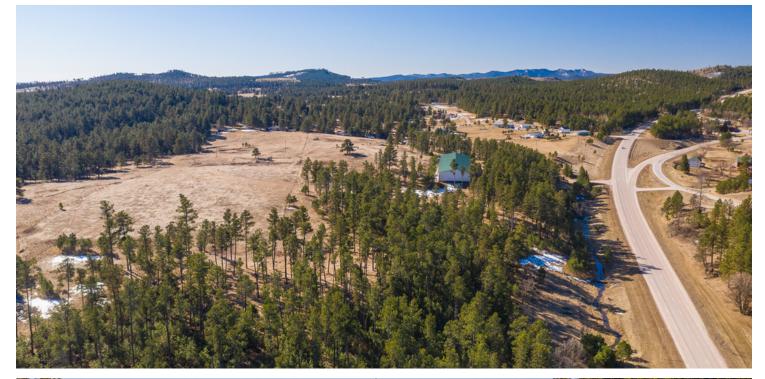

#### **PROPERTY OVERVIEW**

Large post frame insulated and heated building with poured concrete floor located on over 27 beautiful Black Hills acres only 10 minutes to Rapid City. Build your dream house on the acreage for your own private estate.

## **PROPERTY HIGHLIGHTS**

- 15,000 Square Foot Warehouse with Overhead Door and Loading Dock
- 27 Private Black Hills Acres with Private Entrance from Hwy 16
- · Within 10 Minutes of Rapid City near town of Rockerville, SD