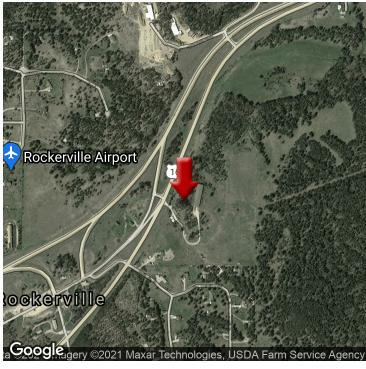

13535 S. Highway 16, Rapid City, SD 57702

#### **PROPERTY OVERVIEW**

Large post frame insulated and heated building with poured concrete floor located on over 27 beautiful Black Hills acres only 10 minutes to Rapid City. Build your dream house on the acreage for your own private estate.

## **PROPERTY HIGHLIGHTS**

- 15,000 Square Foot Warehouse with Overhead Door and Loading Dock
- 27 Private Black Hills Acres with Private Entrance from Hwy 16
- · Within 10 Minutes of Rapid City near town of Rockerville, SD