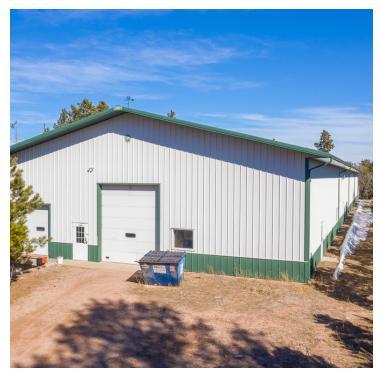

#### **PROPERTY OVERVIEW**

Large post frame insulated and heated building with poured concrete floor located on over 27 beautiful Black Hills acres only 10 minutes to Rapid City. Build your dream house on the acreage for your own private estate.

OR Use this large warehouse for your business. 3 phase power, loading dock, 18 ft. ceilings, and sheet metal interior/exterior makes this a durable building with 15,000 sq. ft. of 6" thick poured concrete floor space. Property has four bathrooms, meeting rooms, work rooms, reception area and two large offices including one with it's own bathroom. Check this place out and get your wheels turning on the possibilities. PLUS.....a separate adjacent parcel of 2.52 acres with house and 2 garages is available for purchase separately, use as rental income or live in it while you are building your dream home on your own private 27 acre Black Hills estate!!

## **PROPERTY HIGHLIGHTS**

- 15,000 Square Foot Warehouse with Overhead Door and Loading Dock
- 27 Private Black Hills Acres with Private Entrance from Hwy 16
- · Within 10 Minutes of Rapid City near town of Rockerville, SD