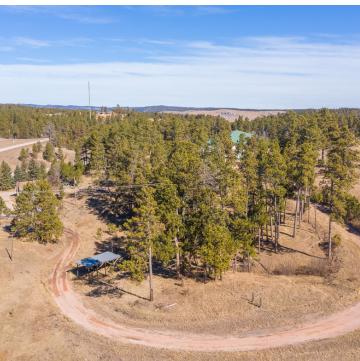

#### **PROPERTY OVERVIEW**

Large post frame insulated and heated building with poured concrete floor located on over 27 beautiful Black Hills acres only 10 minutes to Rapid City. Build your dream house on the acreage for your own private estate.

OR Use this large warehouse for your business. 3 phase power, loading dock, 18 ft. ceilings, and sheet metal interior/exterior makes this a durable building with 15,000 sq. ft. of 6" thick poured concrete floor space. Property has four bathrooms, meeting rooms, work rooms, reception area and two large offices including one with it's own bathroom. Check this place out and get your wheels turning on the possibilities. PLUS.....a separate adjacent parcel of 2.52 acres with house and 2 garages is available for purchase separately, use as rental income or live in it while you are building your dream home on your own private 27 acre Black Hills estate!!

## **PROPERTY HIGHLIGHTS**

- 15,000 Square Foot Warehouse with Overhead Door and Loading Dock
- 27 Private Black Hills Acres with Private Entrance from Hwy 16
- · Within 10 Minutes of Rapid City near town of Rockerville, SD