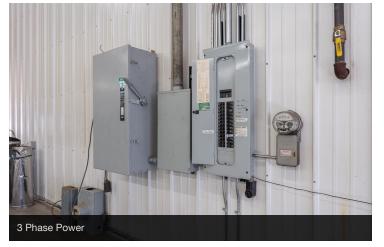

OR Use this large warehouse for your business. 3 phase power, loading dock, 18 ft. ceilings, and sheet metal interior/exterior makes this a durable building with 15,000 sq. ft. of 6" thick poured concrete floor space. Property has four bathrooms, meeting rooms, work rooms, reception area and two large offices including one with it's own bathroom. Check this place out and get your wheels turning on the possibilities. PLUS.....a separate adjacent parcel of 2.52 acres with house and 2 garages is available for purchase separately, use as rental income or live in it while you are building your dream home on your own private 27 acre Black Hills estate!!