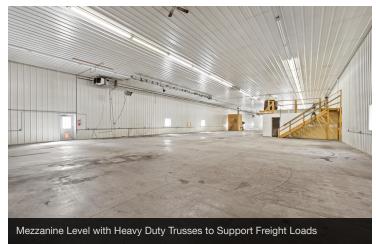

OR Use this large warehouse for your business. 3 phase power, loading dock, 18 ft. ceilings, and sheet metal interior/exterior makes this a durable building with 15,000 sq. ft. of 6" thick poured concrete floor space. Property has four bathrooms, meeting rooms, work rooms, reception area and two large offices including one with it's own bathroom. Check this place out and get your wheels turning on the possibilities. PLUS.....a separate adjacent parcel of 2.52 acres with house and 2 garages is available for purchase separately, use as rental income or live in it while you are building your dream home on your own private 27 acre Black Hills estate!!

## **PROPERTY HIGHLIGHTS**

- 15,000 Square Foot Warehouse with Overhead Door and Loading Dock
- 27 Private Black Hills Acres with Private Entrance from Hwy 16
- · Within 10 Minutes of Rapid City near town of Rockerville, SD