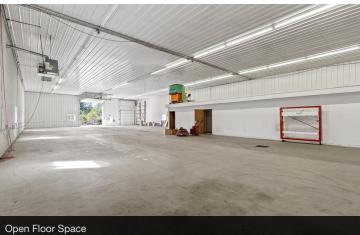

OR Use this large warehouse for your business. 3 phase power, loading dock, 18 ft. ceilings, and sheet metal interior/exterior makes this a durable building with 15,000 sq. ft. of 6" thick poured concrete floor space. Property has four bathrooms, meeting rooms, work rooms, reception area and two large offices including one with it's own bathroom. Check this place out and get your wheels turning on the possibilities. PLUS.....a separate adjacent parcel of 2.52 acres with house and 2 garages is available for purchase separately, use as rental income or live in it while you are building your dream home on your own private 27 acre Black Hills estate!!

## **PROPERTY HIGHLIGHTS**

- 15,000 Square Foot Warehouse with Overhead Door and Loading Dock
- 27 Private Black Hills Acres with Private Entrance from Hwy 16
- · Within 10 Minutes of Rapid City near town of Rockerville, SD