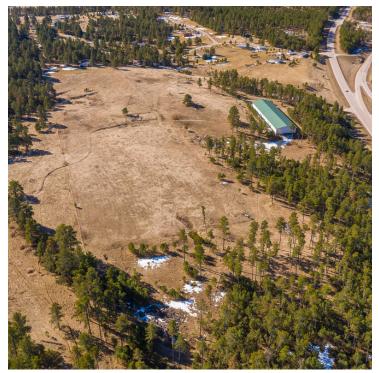

#### **PROPERTY OVERVIEW**

Large post frame insulated and heated building with poured concrete floor located on over 27 beautiful Black Hills acres only 10 minutes to Rapid City. Build your dream house on the acreage for your own private estate.

OR Use this large warehouse for your business. 3 phase power, loading dock, 18 ft. ceilings, and sheet metal interior/exterior makes this a durable building with 15,000 sq. ft. of 6" thick poured concrete floor space. Property has four bathrooms, meeting rooms, work rooms, reception area and two large offices including one with it's own bathroom. Check this place out and get your wheels turning on the possibilities. PLUS.....a separate adjacent parcel of 2.52 acres with house and 2 garages is available for purchase separately, use as rental income or live in it while you are building your dream home on your own private 27 acre Black Hills estate!!

## **PROPERTY HIGHLIGHTS**

- 15,000 Square Foot Warehouse with Overhead Door and Loading Dock
- 27 Private Black Hills Acres with Private Entrance from Hwy 16
- · Within 10 Minutes of Rapid City near town of Rockerville, SD