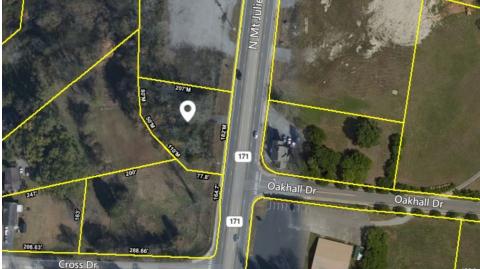

#### **OFFERING SUMMARY**

SALE PRICE:

\$300,000

LOT SIZE:

0.86 Acres

PRICE / SF:

\$8.01

**CLICK HERE TO VIEW VIDEO** 

# **PROPERTY HIGHLIGHTS**

- . .86 Acres of Land
- All Utilities Available
- Traffic Count: 23,366 Cars Daily
- In the Heart of Mt. Juliet
- Fastest Growing County in Tennessee