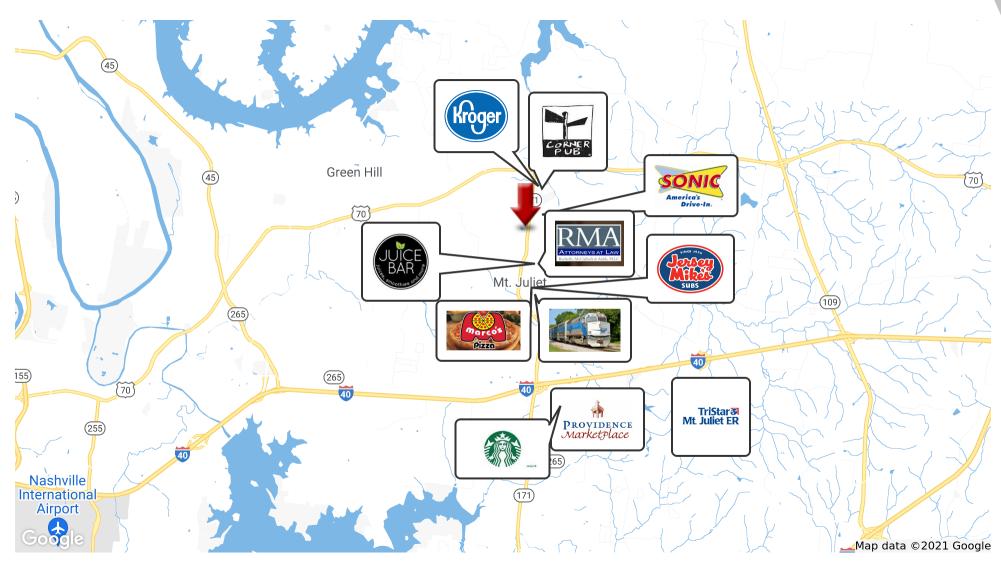

# **PROPERTY HIGHLIGHTS**

- . .86 Acres of Land
- All Utilities Available
- Traffic Count: 23,366 Cars Daily
- In the Heart of Mt. Juliet
- Fastest Growing County in Tennessee