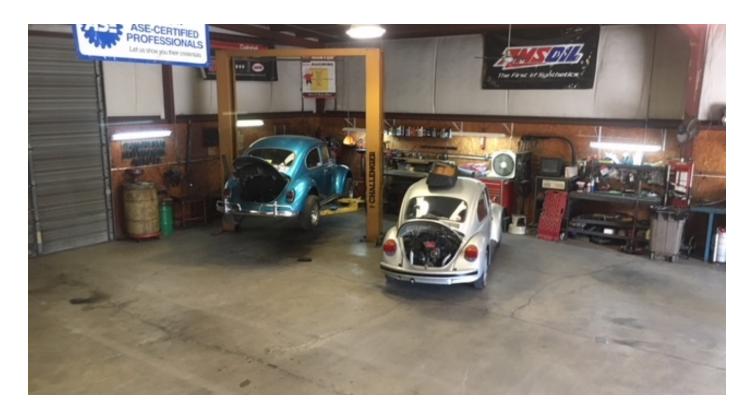

# **PROPERTY FEATURES**

- 2,496 SqFt Building
- Can Drive-Thru Entire Building
- 2 Drive-Thru Doors
- Shop Area with 5 workstations
- Break Room
- Reception/Waiting Area
- Corner Lot on Lebanon Road & Lookout Drive
- City Water and Sewer
- Wilson County