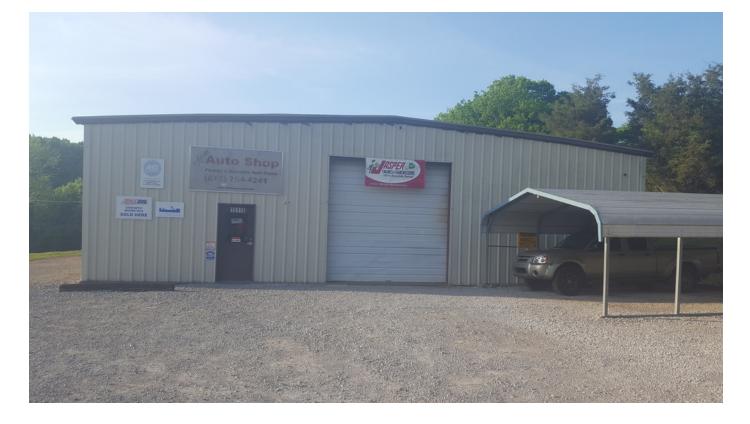

COMMERCIAL

15115 Lebanon Road, Mt. Juliet, TN 37138

| SALE PRICE:    | \$925,000  |
|----------------|------------|
| LOT SIZE:      | 0.53 Acres |
| BUILDING SIZE: | 2,496 SF   |

## **PROPERTY OVERVIEW**

PRIME LOCATION IN MT. JULIET CITY LIMITS AND WILSON COUNTY! 25,000+ CARS DAILY! PERFECT FOR OWNER/USER, INVESTMENT, OR REDEVELOPMENT!

# **PROPERTY FEATURES**

- 2,496 SqFt Building
- Can Drive-Thru Entire Building
- 2 Drive-Thru Doors
- Shop Area with 5 workstations
- Break Room
- Reception/Waiting Area
- Corner Lot on Lebanon Road & Lookout Drive
- City Water and Sewer
- Wilson County