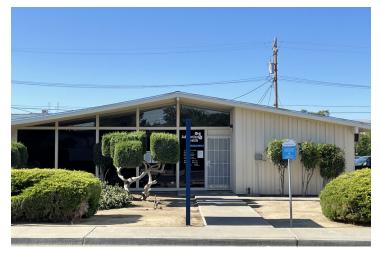

### **PROPERTY OVERVIEW**

Freestanding Absolute NN Zero Landlord Responsibility Corporate Guaranteed Adventist Health. The tenant has operated thru their initial term, recently extended, and have options built into the lease until March 31, 2025, demonstrating their commitment to the site.  $\pm 2,758$  SF Freestanding Professional Office Building producing a current rate of \$3,588/month (Double Net) until March 31, 2023, allowing an investor to extend with the existing tenant or an owner/user to occupy in April 2023. Deal offers a DCR of 1.93 with 30% down, and a 13.72% cash-on-cash return.

#### **Building Description:**

Freestanding office with a private parking lot, well-maintained yard, and professionally maintained building. Property offers multiple private offices, reception area, break room, storage, and private restrooms. Property is positioned on the side to offer multiple parking spaces including street parking, and street signage. The adjacent lot is included in the sale of this property.