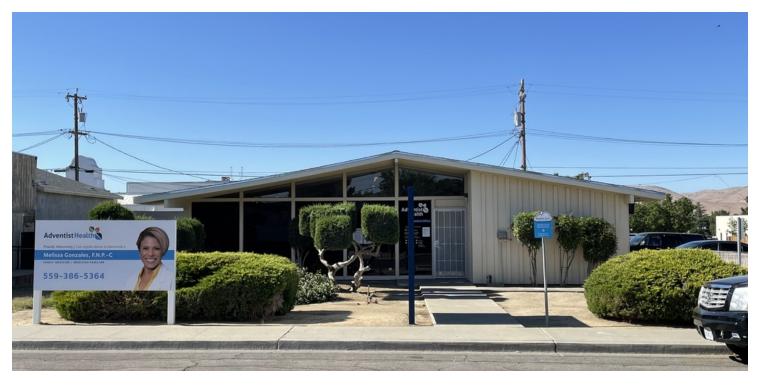

±2.758 SF BUILDING FOR SALE IN AVENAL - ADVENTIST HEALTH LEASED INVESTMENT

216 E. Fresno St, Avenal, CA 93204

### **PROPERTY OVERVIEW**

Freestanding Absolute NN Zero Landlord Responsibility Corporate Guaranteed Adventist Health. The tenant has operated thru their initial term, recently extended, and have options built into the lease until March 31, 2025, demonstrating their commitment to the site.  $\pm 2,758$  SF Freestanding Professional Office Building producing a current rate of \$3,588/month (Double Net) until March 31, 2023, allowing an investor to extend with the existing tenant or an owner/user to occupy in April 2023. Deal offers a DCR of 1.93 with 30% down, and a 13.72% cash-on-cash return.

#### **Building Description:**

Freestanding office with a private parking lot, well-maintained yard, and professionally maintained building. Property offers multiple private offices, reception area, break room, storage, and private restrooms. Property is positioned on the side to offer multiple parking spaces including street parking, and street signage. The adjacent lot is included in the sale of this property.