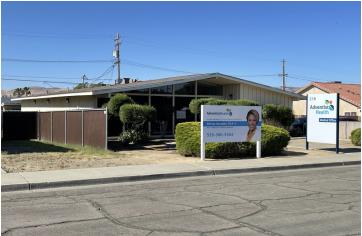

### **PROPERTY OVERVIEW**

Freestanding Absolute NN Zero Landlord Responsibility Corporate Guaranteed Adventist Health. The tenant has operated thru their initial term, recently extended, and have options built into the lease until March 31, 2025, demonstrating their commitment to the site.  $\pm 2,758$  SF Freestanding Professional Office Building producing a current rate of \$3,588/month (Double Net) until March 31, 2023, allowing an investor to extend with the existing tenant or an owner/user to occupy in April 2023. Deal offers a DCR of 1.93 with 30% down, and a 13.72% cash-on-cash return.

#### **Building Description:**

Freestanding office with a private parking lot, well-maintained yard, and professionally maintained building. Property offers multiple private offices, reception area, break room, storage, and private restrooms. Property is positioned on the side to offer multiple parking spaces including street parking, and street signage. The adjacent lot is included in the sale of this property.