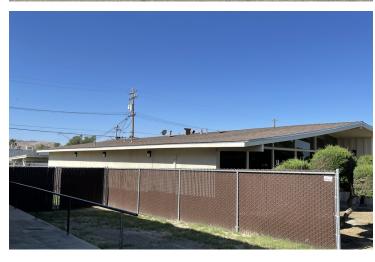

±2.758 SF BUILDING FOR SALE IN AVENAL - ADVENTIST HEALTH LEASED INVESTMENT

216 E. Fresno St, Avenal, CA 93204

### **PROPERTY OVERVIEW**

Freestanding Absolute NN Zero Landlord Responsibility Corporate Guaranteed Adventist Health. The tenant has operated thru their initial term, recently extended, and have options built into the lease until March 31, 2025, demonstrating their commitment to the site.  $\pm 2,758$  SF Freestanding Professional Office Building producing a current rate of \$3,588/month (Double Net) until March 31, 2023, allowing an investor to extend with the existing tenant or an owner/user to occupy in April 2023. Deal offers a DCR of 1.93 with 30% down, and a 13.72% cash-on-cash return.

#### **Building Description:**

Freestanding office with a private parking lot, well-maintained yard, and professionally maintained building. Property offers multiple private offices, reception area, break room, storage, and private restrooms. Property is positioned on the side to offer multiple parking spaces including street parking, and street signage. The adjacent lot is included in the sale of this property.