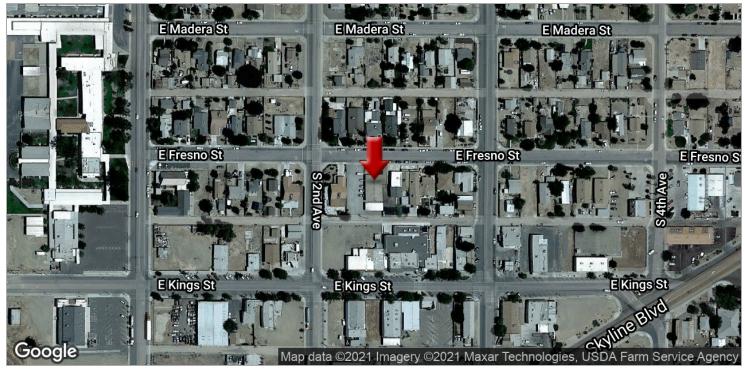

#### **LOCATION OVERVIEW**

This property is located on the Southeast corner of Fresno Street and 2nd Ave. The property is North of Kings St, South Of Madera St, West of 3rd Ave and East of 1st Ave. The property is located just off CA-269 and CA-33.