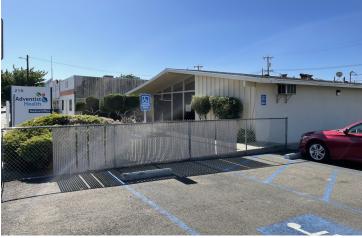

#### **Building Description:**

Freestanding office with a private parking lot, well-maintained yard, and professionally maintained building. Property offers multiple private offices, reception area, break room, storage, and private restrooms. Property is positioned on the side to offer multiple parking spaces including street parking, and street signage. The adjacent lot is included in the sale of this property.