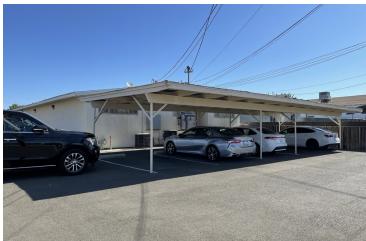

#### **Building Description:**

Freestanding office with a private parking lot, well-maintained yard, and professionally maintained building. Property offers multiple private offices, reception area, break room, storage, and private restrooms. Property is positioned on the side to offer multiple parking spaces including street parking, and street signage. The adjacent lot is included in the sale of this property.