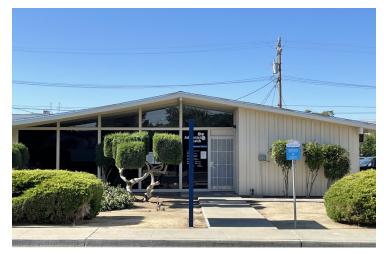

### **PROPERTY OVERVIEW**

Freestanding Absolute NN Zero Landlord Responsibility Corporate Guaranteed Adventist Health. The tenant has operated thru their initial term, recently extended, and have options built into the lease until March 31, 2025, demonstrating their commitment to the site.  $\pm 2,758$  SF Freestanding Professional Office Building producing a current rate of \$3,588/month (Double Net) until March 31, 2023, allowing an investor to extend with the existing tenant or an owner/user to occupy in April 2023. Deal offers a DCR of 1.93 with 30% down, and a 13.72% cash-on-cash return.

#### **Building Description:**

Freestanding office with a private parking lot, well-maintained yard, and professionally maintained building. Property offers multiple private offices, reception area, break room, storage, and private restrooms. Property is positioned on the side to offer multiple parking spaces including street parking, and street signage. The adjacent lot is included in the sale of this property.