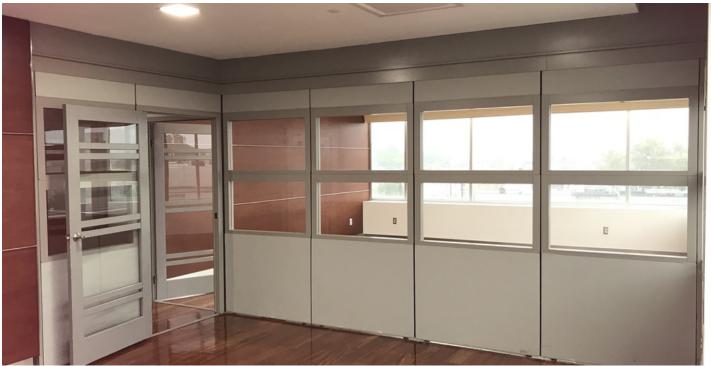

### Property highlights:

Elegant & understated modern European design throughout.

Warm, wood walls; polished wood floors.

Large reception area immediately off of elevator.

Carded elevator access.

Entire space shimmers from polished floors, skylights, glass doors, frosted partitions, full length windows & recessed lighting.

Sunny conference room with elegant Roman shades

Built-in cabinets shelving throughout space.

Seven large offices (most could easily serve as doubles)

Kitchen area/break room. Seabra's grocery across the street