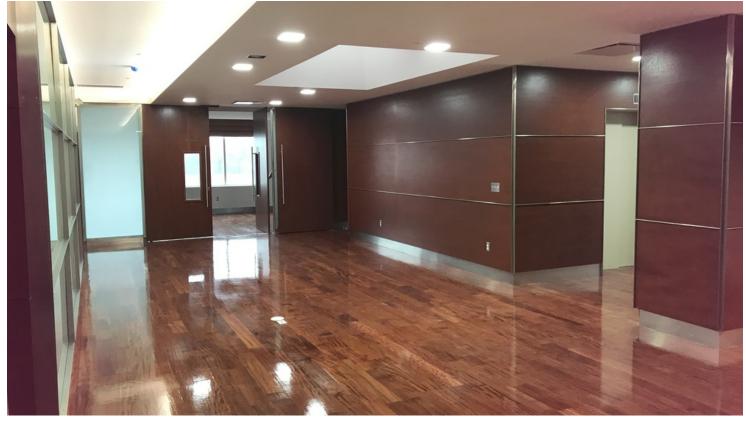

### Property highlights:

Elegant & understated modern European design throughout.

Warm, wood walls; polished wood floors.

Large reception area immediately off of elevator.

Carded elevator access.

Entire space shimmers from polished floors, skylights, glass doors, frosted partitions, full length windows & recessed lighting.

Sunny conference room with elegant Roman shades

Built-in cabinets shelving throughout space.

Seven large offices (most could easily serve as doubles)

Kitchen area/break room. Seabra's grocery across the street