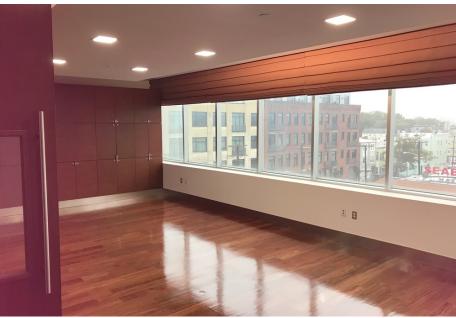

### Property highlights:

Elegant & understated modern European design throughout.

Warm, wood walls; polished wood floors.

Large reception area immediately off of elevator.

Carded elevator access.

Entire space shimmers from polished floors, skylights, glass doors, frosted partitions, full length windows & recessed lighting.

Sunny conference room with elegant Roman shades

Built-in cabinets shelving throughout space.

Seven large offices (most could easily serve as doubles)

Kitchen area/break room. Seabra's grocery across the street