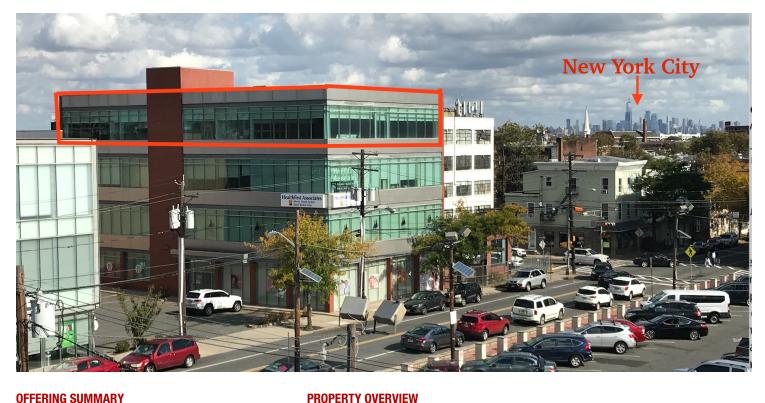

# **IRONBOUND**

263 Lafayette St., Newark, NJ 07105

#### **OFFERING SUMMARY**

| AVAILABLE SF:  | 2,000 - 8,000 SF              |  |
|----------------|-------------------------------|--|
| LEASE RATE:    | \$25.00 - 28.00 SF/yr<br>(MG) |  |
| BUILDING SIZE: | 16,000 SF                     |  |
| RENOVATED:     | 2020                          |  |
| ZONING:        | Neighborhood<br>Commercial    |  |
| MARKET:        | Rt 21                         |  |
| SUBMARKET:     | Ironbound                     |  |

#### KW COMMERCIAL MTD REALTY GROUP

973.761.6700 181 Maplewood Ave Maplewood, NJ 07040

This 4000 sf penthouse office suite is in the heart of Newark's fabled Ironbound district. Truly unique space.