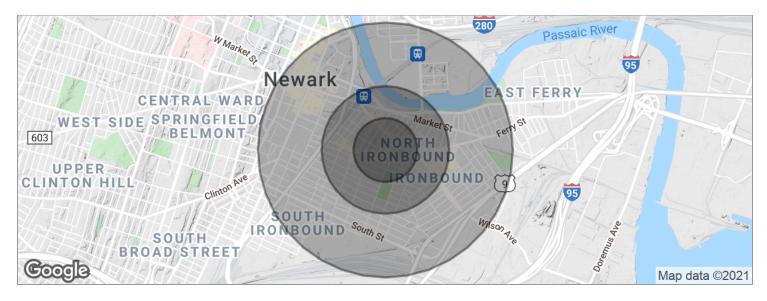

# **IRONBOUND**

263 Lafayette St., Newark, NJ 07105

| POPULATION          | 0.25 MILES | 0.5 MILES | 1 MILE   |
|---------------------|------------|-----------|----------|
| Total population    | 5,381      | 21,366    | 51,733   |
| Median age          | 34.1       | 34.2      | 34.5     |
| Median age (male)   | 32.7       | 33.5      | 34.3     |
| Median age (Female) | 39.2       | 37.8      | 35.5     |
| HOUSEHOLDS & INCOME | 0.25 MILES | 0.5 MILES | 1 MILE   |
| Total households    | 2,041      | 7,714     | 17,953   |
| # of persons per HH | 2.6        | 2.8       | 2.9      |
|                     |            |           |          |
| Average HH income   | \$50,937   | \$52,539  | \$55,621 |

<sup>\*</sup> Demographic data derived from 2010 US Census