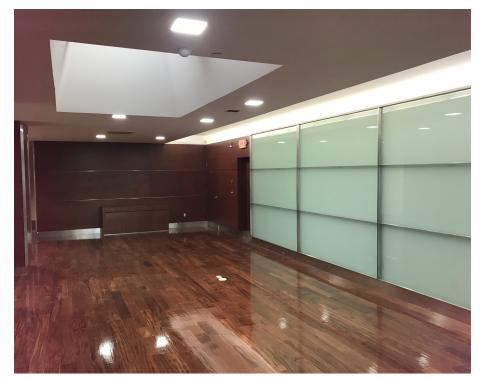

### Property highlights:

Elegant & understated modern European design throughout.

Warm, wood walls; polished wood floors.

Large reception area immediately off of elevator.

Carded elevator access.

Entire space shimmers from polished floors, skylights, glass doors, frosted partitions, full length windows & recessed lighting.

Sunny conference room with elegant Roman shades

Built-in cabinets shelving throughout space.

Seven large offices (most could easily serve as doubles)

Kitchen area/break room. Seabra's grocery across the street