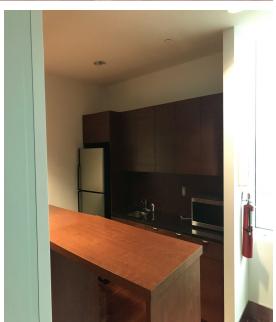

Sunny conference room with elegant Roman shades

Built-in cabinets shelving throughout space.

Seven large offices (most could easily serve as doubles)

Kitchen area/break room. Seabra's grocery across the street