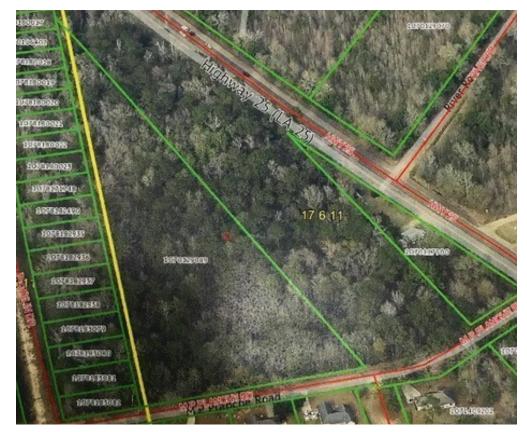

### **PROPERTY OVERVIEW**

Located near newer subdivisions this triangle parcel has 357 feet on MP Planche Road. It is located just before River Park Estates on the right of MP Planche Road. Zoned A-2.

### **PROPERTY HIGHLIGHTS**

- 4.92 Acres, Zoned A-2
- 357 Feet of Frontage on M P Planche Rd.
- Great Residential Development Opportunity
- Additional Non-Adjacent Land For Sale 20 to 140 Acres