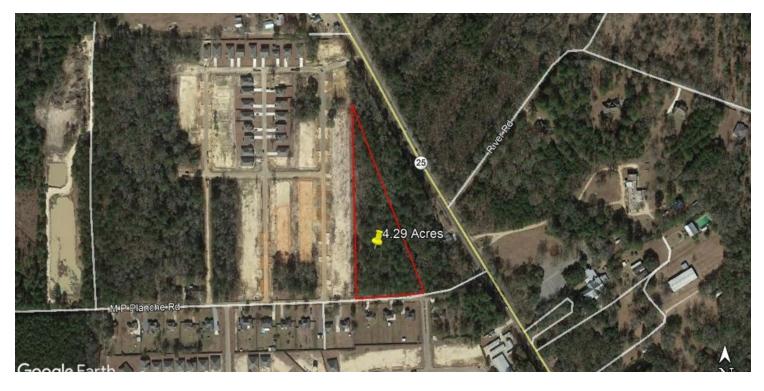

### **PROPERTY OVERVIEW**

Located near newer subdivisions this triangle parcel has 357 feet on MP Planche Road. It is located just before River Park Estates on the right of MP Planche Road. Zoned A-2.

### **PROPERTY HIGHLIGHTS**

- 4.92 Acres, Zoned A-2
- 357 Feet of Frontage on M P Planche Rd.
- Great Residential Development Opportunity
- Additional Non-Adjacent Land For Sale 20 to 140 Acres