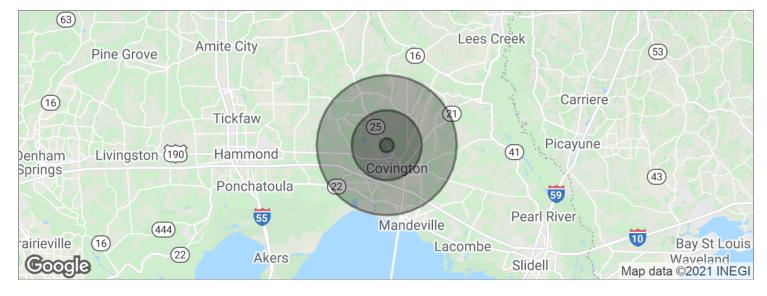

M P Planche Rd., Covington, LA 70435

| POPULATION          | 1 MILE   | 5 MILES   | 10 MILES  |
|---------------------|----------|-----------|-----------|
| Total population    | 421      | 21,634    | 87,236    |
| Median age          | 35.9     | 38.7      | 39.1      |
| Median age (male)   | 35.4     | 37.1      | 37.6      |
| Median age (Female) | 36.0     | 41.3      | 40.7      |
| HOUSEHOLDS & INCOME | 1 MILE   | 5 MILES   | 10 MILES  |
| Total households    | 151      | 7,834     | 32,676    |
| # of persons per HH | 2.8      | 2.8       | 2.7       |
| Average HH income   | \$67,501 | \$79,023  | \$84,009  |
| Average house value |          | \$312,633 | \$306,489 |