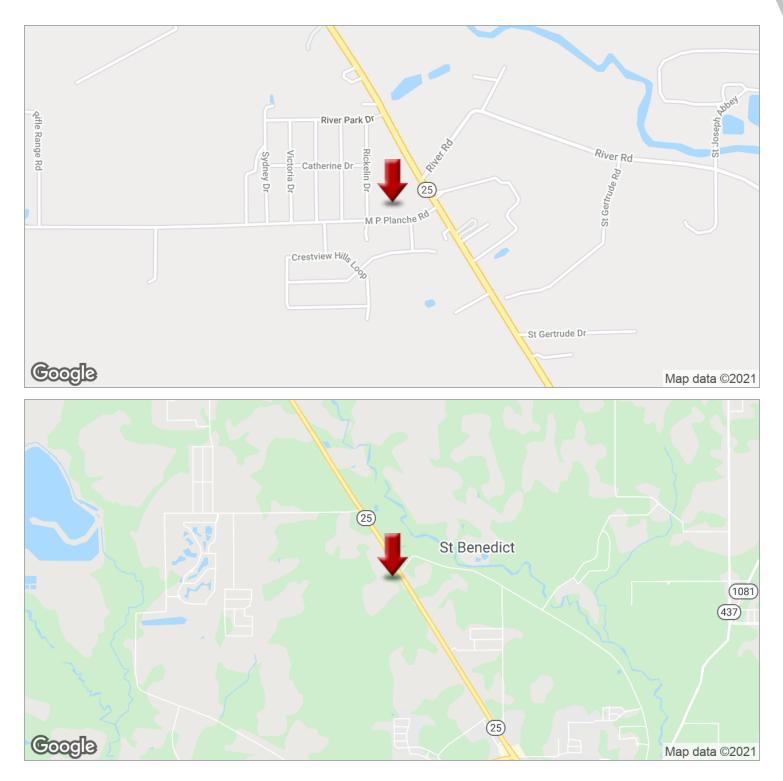

### **PROPERTY OVERVIEW**

Located near newer subdivisions this triangle parcel has 357 feet on MP Planche Road. It is located just before River Park Estates on the right of MP Planche Road. Zoned A-2.

### **PROPERTY HIGHLIGHTS**

- 4.92 Acres, Zoned A-2
- 357 Feet of Frontage on M P Planche Rd.
- Great Residential Development Opportunity
- Additional Non-Adjacent Land For Sale 20 to 140 Acres