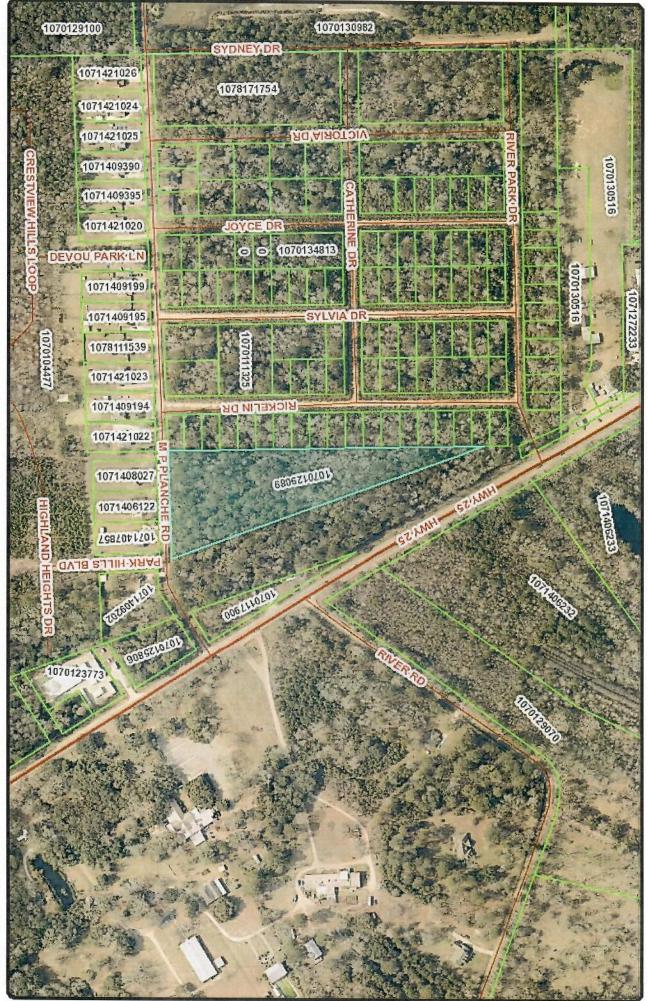

### **PROPERTY OVERVIEW**

Located near newer subdivisions this triangle parcel has 357 feet on MP Planche Road. It is located just before River Park Estates on the right of MP Planche Road. Zoned A-2.

### **PROPERTY HIGHLIGHTS**

- 4.92 Acres, Zoned A-2
- 357 Feet of Frontage on M P Planche Rd.
- Great Residential Development Opportunity
- Additional Non-Adjacent Land For Sale 20 to 140 Acres

### **CORDELL EUSTIS GROUP**

Brent Cordell 0: 985.727.7000 C: 985.373.6417 bcordell@kw.com

We obtained the information above from sources we believe to be reliable. However, we have not verified its accuracy and make no guarantee, warranty or representation about it. It is submitted subject to the possibility of errors, omissions, change of price, rental or other conditions, prior sale, lease or financing, or withdrawal without notice. We include projections, opinions, assumptions or estimates for example only, and they may not represent current or future performance of the property. You and your tax and legal advisors should conduct your own investigation of the property and transaction. misuse of said data. The parcel data on the base map is used to locate, identify and inventory parcels of land in St. Tammany Parish for assessment purposes only and is not to be used or interpreted as a legal survey or legal document. Additional data layers not originating in the Assessor's Office are also presented for informational purposes only. Before proceeding in any legal matter, all data should be verified by contacting the appropriate county or municipal office. DISCLAIMER: Every reasonable effort has been made to assure the accuracy of the parcel and base map data presented. The St. Tammany Parish Assessor makes no warranties, express or implied, regarding the completeness, reliability or suitability of the site data and assumes no liability associated with the use or

C

160

480

640 Feet

1 inch = 309 feet 320

March 12, 2019

9 D oportal Ma 0

M P Planche Rd., Covington, LA 70435