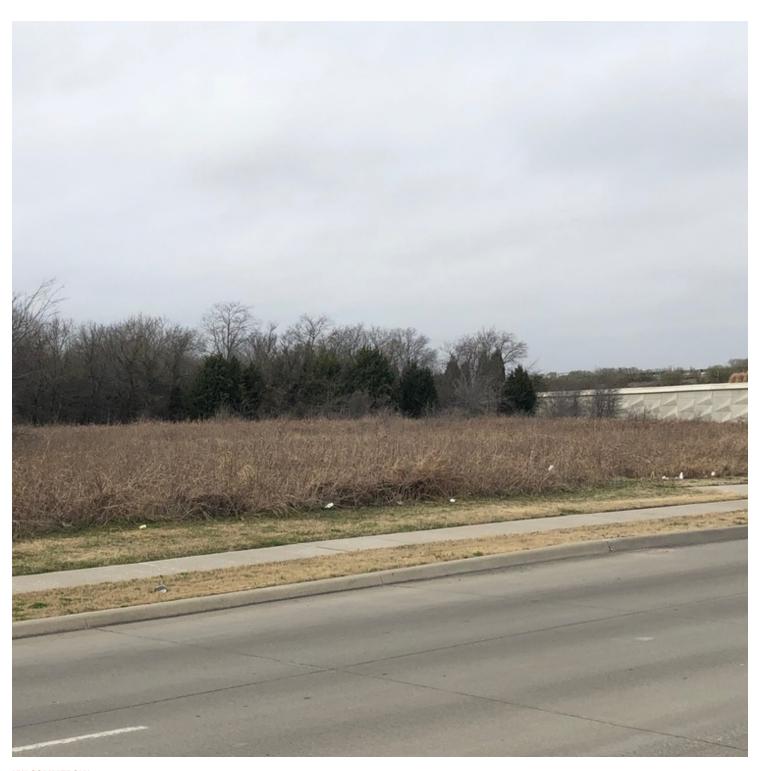

### **PROPERTY OVERVIEW**

.0874 acres available for long term absolute net lease.

### **PROPERTY HIGHLIGHTS**

• This property is located next to the southwest corner of Merritt Road and George H.W. Bush Tollway. The property is in the city of Sachse and in close proximity to neighboring cities Rowlett, Wyle, and Garland. The property is located directly across the Tollway from a recently announced \$250,000,000 mixed use project (north side of Tollway). Long term development for the mixed use project anticipates extending the project to south side of the Tollway where the subject property is located.