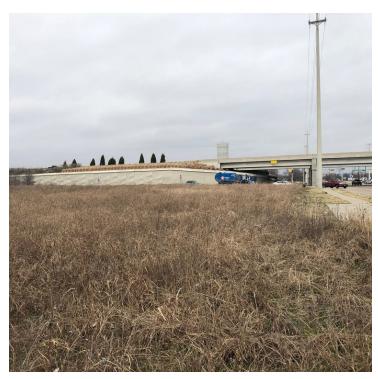

### **PROPERTY OVERVIEW**

.0874 acres available for long term absolute net lease.

### **PROPERTY HIGHLIGHTS**

• This property is located next to the southwest corner of Merritt Road and George H.W. Bush Tollway. The property is in the city of Sachse and in close proximity to neighboring cities Rowlett, Wyle, and Garland. The property is located directly across the Tollway from a recently announced \$250,000,000 mixed use project (north side of Tollway). Long term development for the mixed use project anticipates extending the project to south side of the Tollway where the subject property is located.