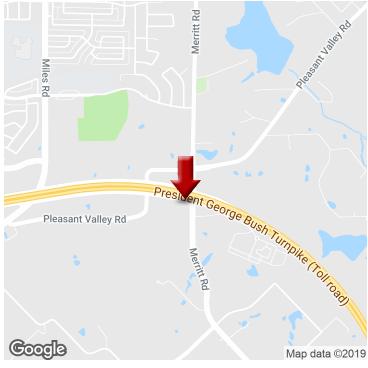

### **PROPERTY HIGHLIGHTS**

• This property is located next to the southwest corner of Merritt Road and George H.W. Bush Tollway. The property is in the city of Sachse and in close proximity to neighboring cities Rowlett, Wyle, and Garland. The property is located directly across the Tollway from a recently announced \$250,000,000 mixed use project (north side of Tollway). Long term development for the mixed use project anticipates extending the project to south side of the Tollway where the subject property is located.