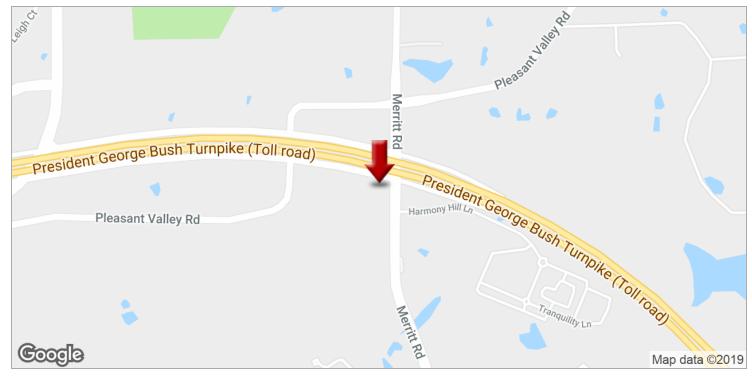

### **PROPERTY HIGHLIGHTS**

• This property is located next to the southwest corner of Merritt Road and George H.W. Bush Tollway. The property is in the city of Sachse and in close proximity to neighboring cities Rowlett, Wyle, and Garland. The property is located directly across the Tollway from a recently announced \$250,000,000 mixed use project (north side of Tollway). Long term development for the mixed use project anticipates extending the project to south side of the Tollway where the subject property is located.