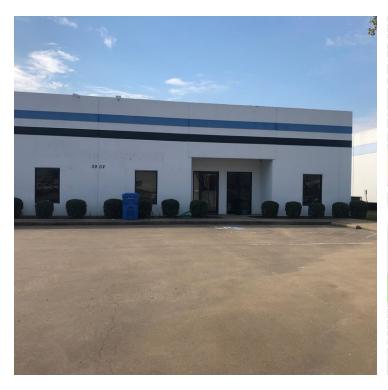

### 3902 INDUSTRIAL, SUITE A

3902 Industrial, Rowlett, TX 75088

### **OFFERING SUMMARY**

| AVAILABLE SF:  | 5,300 SF                      |
|----------------|-------------------------------|
| LEASE RATE:    | \$9.00 - 10.00 SF/yr<br>(NNN) |
| LOT SIZE:      | 0 Acres                       |
| BUILDING SIZE: | 7,100 SF                      |
| MARKET:        | Rowlett                       |

### **PROPERTY HIGHLIGHTS**

- 5,300 square feet
- Approximately 1,500 sf of office space with three private offices, one large administrative office, large open workstation area, and a large kitchen / break room with brand new flooring.
- Approximately 3,800 sf of air conditioned warehouse area with three, 10' x 10' roll up doors.
- Mezzanine storage area accessible from the warehouse (storage area not included in the square footage)
- The space has been freshly painted (office area only), cleaned, and ready for move-in.
- Monument signage available