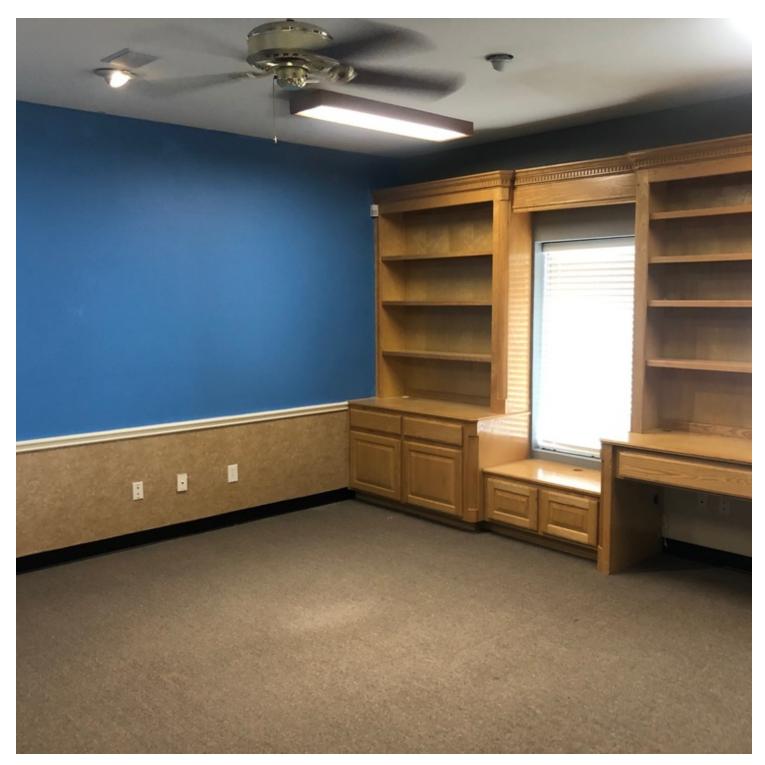

### **PROPERTY HIGHLIGHTS**

- 5,300 square feet
- Approximately 1,500 sf of office space with three private offices, one large administrative office, large open workstation area, and a large kitchen / break room with brand new flooring.
- Approximately 3,800 sf of air conditioned warehouse area with three, 10' x 10' roll up doors.
- Mezzanine storage area accessible from the warehouse (storage area not included in the square footage)
- The space has been freshly painted (office area only), cleaned, and ready for move-in.
- Monument signage available