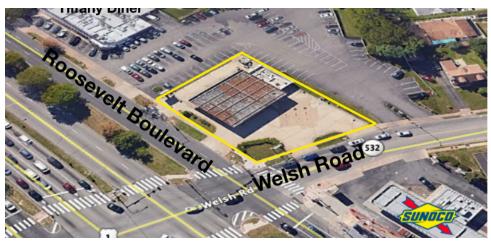

# PROPERTY OVERVIEW

Key corner in Philadelphia offered for sale or ground lease. Great location to redevelop this closed gas station into a fast food, dry good retail, or other use.

### **PROPERTY HIGHLIGHTS**