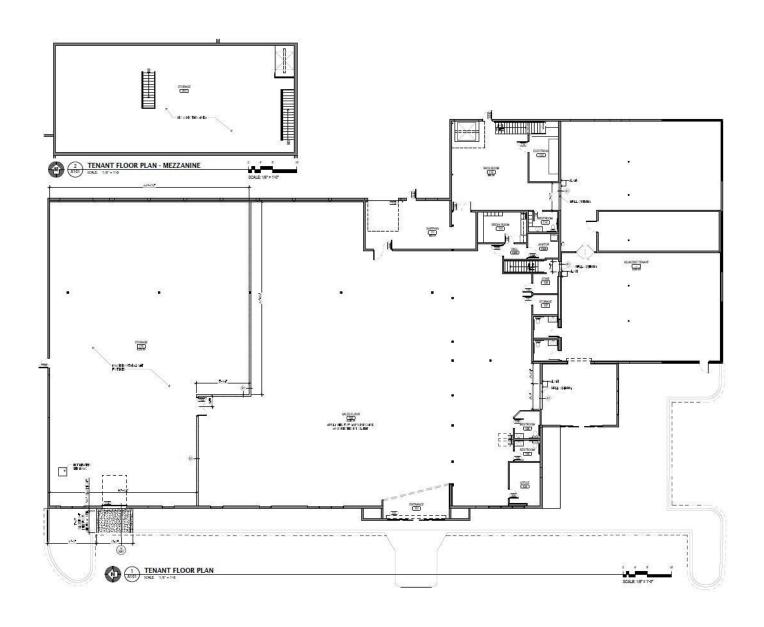

#### PROPERTY DESCRIPTION

Former car dealership with open showroom/interior. Can be Located adjacent to I-94 between Ruth St N and White Bear demised to fit a variety of tenants. Great location with I-94 visibility

#### **PROPERTY DETAILS**

Property Type Retail/Office Space
Property Subtype Free Standing Building
Zoning T2 - Traditional Neighborhood
Lot Size 4.83 Acres
APN# 352922330009

#### **BUILDING INFORMATION**

Building Size 25,793 SF Year Built 1974