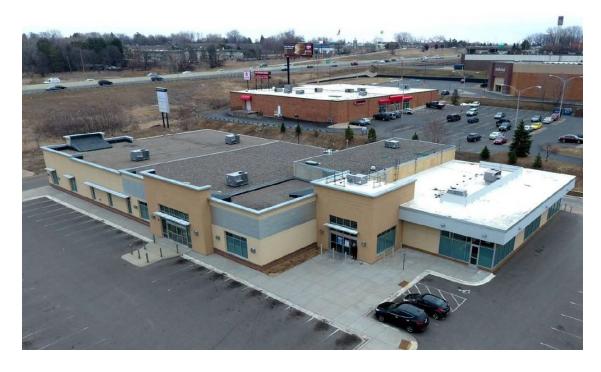

1891 Suburban Avenue, St Paul, MN 55110

#### PROPERTY DESCRIPTION

Former car dealership with open showroom/interior. Can be Located adjacent to I-94 between Ruth St N and White Bear demised to fit a variety of tenants. Great location with I-94 visibility

#### **PROPERTY HIGHLIGHTS**

- I-94 Freeway Visibility
- Pylon & Building Signage Opportunities
- Over 1 acre of outside parking and storage available
- Entrance from Suburban Avenue
- Over 96,000 vpd on I-94

#### **PROPERTY DETAILS**

Property Type Retail/Office Space
Property Subtype Free Standing Building
Zoning T2 - Traditional Neighborhood
Lot Size 4.83 Acres
APN# 352922330009

#### **BUILDING INFORMATION**

Building Size 25,793 SF Year Built 1974