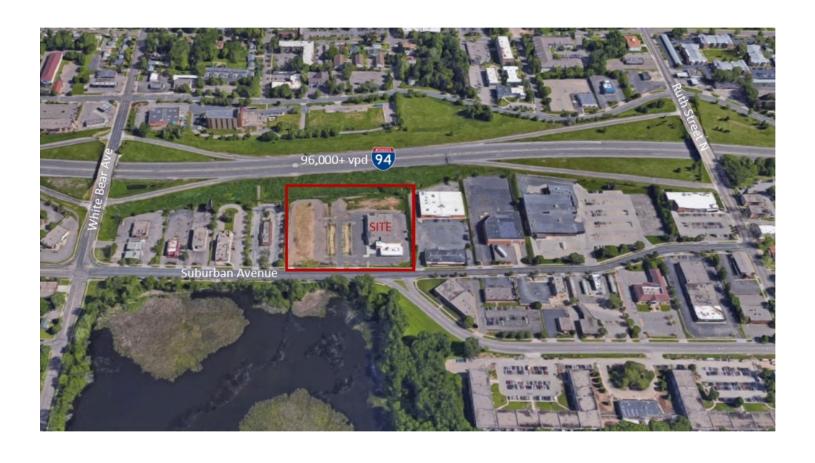

#### **PROPERTY HIGHLIGHTS**

- I-94 Freeway Visibility
- Pylon & Building Signage Opportunities
- Over 1 acre of outside parking and storage available
- Entrance from Suburban Avenue
- Over 96,000 vpd on I-94

#### **LOCATION DESCRIPTION**

Avenue. This property has excellent visibility to I-94 with over 96,000 vpd. Over 1 acre of outside parking!

#### **LOCATION INFORMATION**

Street Address 1891 Suburban Avenue
City, State, Zip St Paul, MN 55110
County/Township Ramsey
Cross Streets White Bear Ave, I-94, Ruth St N
Traffic Count 96,000+ vpd I-94