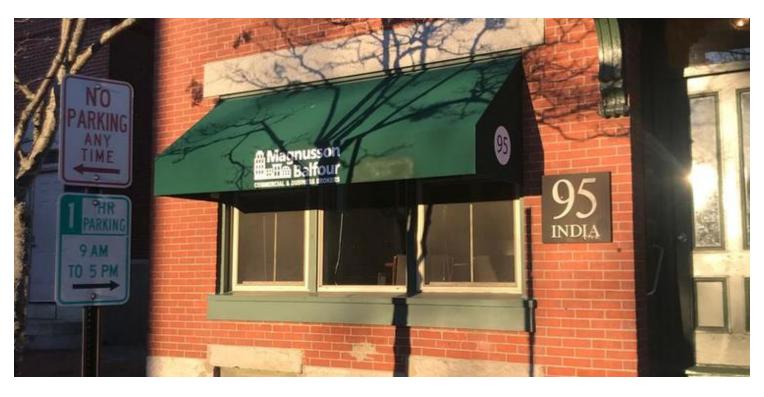

93-95 India Street, Portland, ME 04101

#### **PROPERTY OVERVIEW**

This newly renovated space at 93-95 India Street is nestled in the heart of Portland's East End neighborhood. Exposed brick and large windows offer cozy office suites or desks as shared office space. Some have private entrances! Reserve a desk or take a full office. Co-working space gives opportunity to bounce ideas off your fellow coworkers and gain so much more than just working in a home office. This is a highly visible location with easy access from I-295 and a short walk to local shops and restaurants.