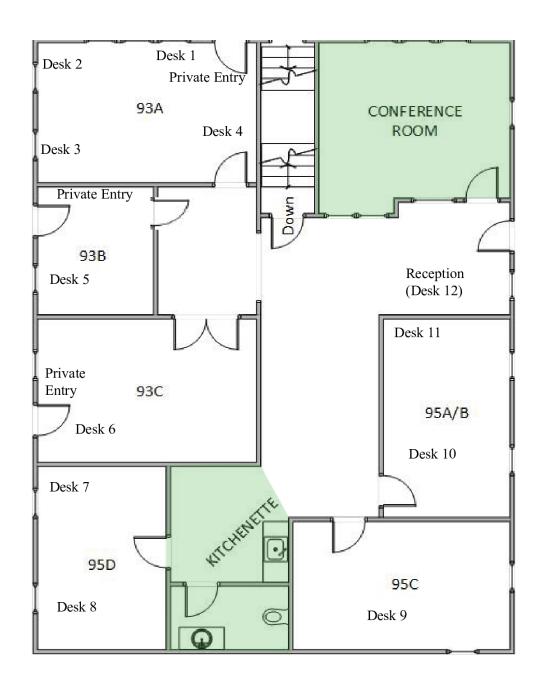

# 93 India Street Options

Each office has a brick accent wall and great natural light. Each has an external private entrance.

These desks/rooms have easy access to the Reception Area, Conference Room, Kitchenette & Bath

93A

Entry: Direct from Outside

Desks Provided: 1-4

Dimensions: 17' x 11'9"

\$395/desk per month

93B

Entry: Direct from Outside

Desks Provided: 1

Dimensions: 10'6" x 9'

\$550/suite per month

93C

Entry: Direct from Outside

Desks Provided: 1-2

Dimensions: 17'6" x 12'

\$795/suite per month

SCOTT BALFOUR

# 95 India Street Options

These desks/rooms all border on the common area and have easy access to the Reception Area, Conference Room, Kitchenette & Bath

95A/B

Access from Common Area

Desks Provided: 1-2

Dimensions: 16'6" x 10' 6"

\$795/suite per month

95C

Access from Common Area

Desks Provided: 1-2

Dimensions: 17'6" x 10'

\$695/suite or \$375/desk per month

95D

Access from Common Area

Desks Provided: 1-2

**Dimensions:** 

\$695/suite or \$375/desk per month

SCOTT BALFOUR

T: 207-774-7715
F: 207-879-9801
sbalfour@balfourcommercial.com
www.balfourcommercial.com

KW COMMERCIAL 50 Sewall Street, Second Floor Portland, ME 04102 SCOTT BALFOUR