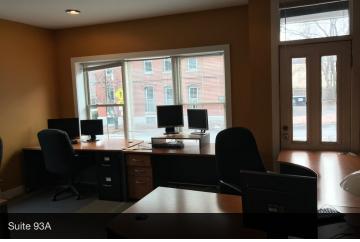

# 93 India Street Options

Each office has a brick accent wall and great natural light. Each has an external private entrance.

These desks/rooms have easy access to the Reception Area, Conference Room, Kitchenette & Bath

93A

Entry: Direct from Outside

Desks Provided: 1-4

Dimensions: 17' x 11'9"

\$395/desk per month

93B

Entry: Direct from Outside

Desks Provided: 1