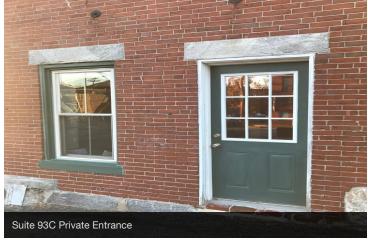

# 93 India Street Options

Each office has a brick accent wall and great natural light. Each has an external private entrance.

These desks/rooms have easy access to the Reception Area, Conference Room, Kitchenette & Bath

Dimensions: 10'6" x 9'

\$550/suite per month

93C

Entry: Direct from Outside

Desks Provided: 1-2

Dimensions: 17'6" x 12'

\$795/suite per month

SCOTT BALFOUR