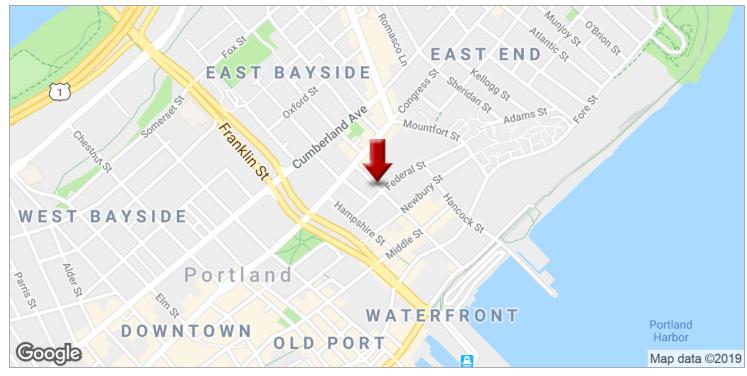

93-95 India Street, Portland, ME 04101

#### **PROPERTY OVERVIEW**

This newly renovated space at 93-95 India Street is nestled in the heart of Portland's East End neighborhood. Exposed brick and large windows offer cozy office suites or desks as shared office space. Some have private entrances! Reserve a desk or take a full office. Co-working space gives opportunity to bounce ideas off your fellow coworkers and gain so much more than just working in a home office. This is a highly visible location with easy access from I-295 and a short walk to local shops and restaurants.