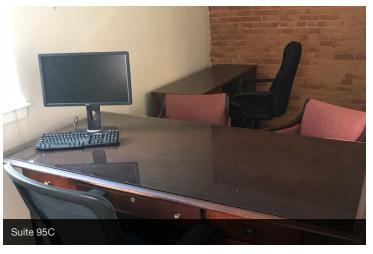

\$795/suite per month

95C

Access from Common Area

Desks Provided: 1-2

Dimensions: 17'6" x 10'

\$695/suite or \$375/desk per month

95D

Access from Common Area