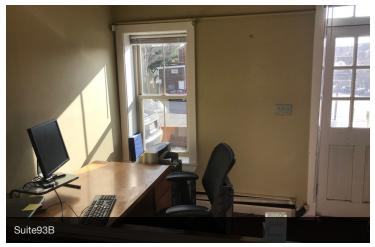

# 93 India Street Options

Each office has a brick accent wall and great natural light. Each has an external private entrance.

These desks/rooms have easy access to the Reception Area, Conference Room, Kitchenette & Bath

93A

Entry: Direct from Outside

Desks Provided: 1-4

Dimensions: 17' x 11'9"

\$395/desk per month

93B

Entry: Direct from Outside

Desks Provided: 1

Dimensions: 10'6" x 9'

\$550/suite per month

93C

Entry: Direct from Outside

Desks Provided: 1-2

Dimensions: 17'6" x 12'

\$795/suite per month

SCOTT BALFOUR