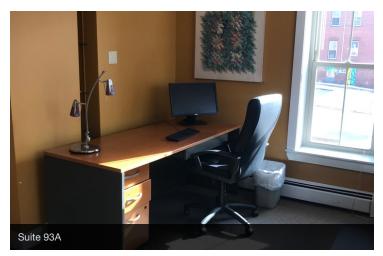

# 93 India Street Options

Each office has a brick accent wall and great natural light. Each has an external private entrance.

These desks/rooms have easy access to the Reception Area, Conference Room, Kitchenette & Bath

93A

Entry: Direct from Outside

Desks Provided: 1-4

Dimensions: 17' x 11'9"

\$395/desk per month

93B

Entry: Direct from Outside

Desks Provided: 1