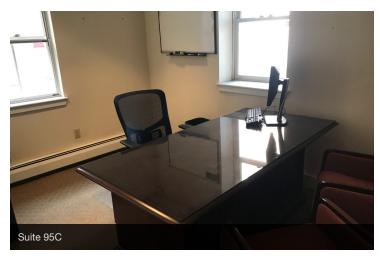

\$795/suite per month

95C

Access from Common Area

Desks Provided: 1-2

Dimensions: 17'6" x 10'

\$695/suite or \$375/desk per month

95D

Access from Common Area