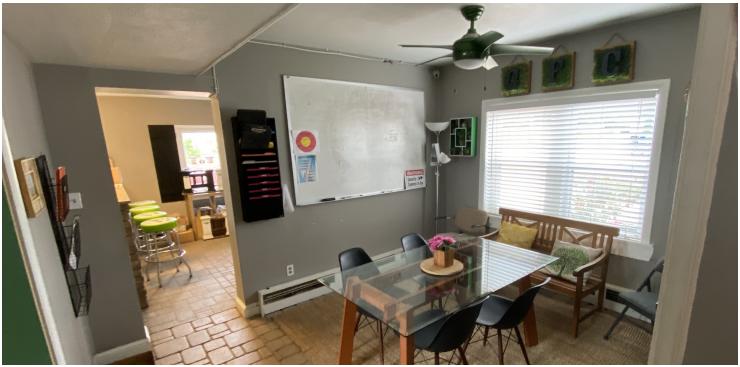

#### **PROPERTY HIGHLIGHTS**

- Full build-out with 4 offices, conference room, kitchen, reception, waiting room, and basement storage.
- Private 18,034 SF (.4 Acre) fenced in yard.
- Additional 3,042 SF (.07 Acre) side lot.
- Located off Old Gunpowder Road and Konterra Drive in South-West Laurel.
- Minutes to I-95, Route 198, and MD-200.
- Central location; approx. 30 minutes to DC AND Baltimore.