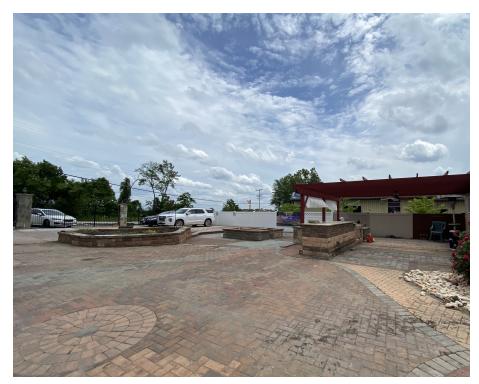

#### **PROPERTY HIGHLIGHTS**

- Full build-out with 4 offices, conference room, kitchen, reception, waiting room, and basement storage.
- Private 18,034 SF (.4 Acre) fenced in yard.
- Additional 3,042 SF (.07 Acre) side lot.
- Located off Old Gunpowder Road and Konterra Drive in South-West Laurel.
- Minutes to I-95, Route 198, and MD-200.
- Central location; approx. 30 minutes to DC AND Baltimore.