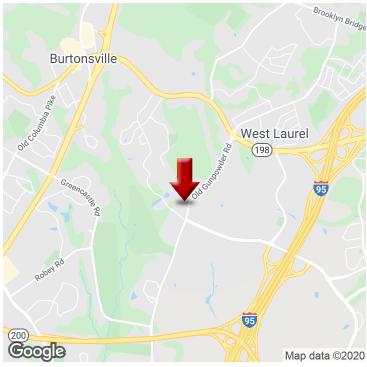

## STAND ALONE OFFICE WITH STORAGE YARD

14608 Old Gunpowder Road, Laurel, MD 20707

#### **PROPERTY HIGHLIGHTS**

- Full build-out with 4 offices, conference room, kitchen, reception, waiting room, and basement storage.
- Private 18,034 SF (.4 Acre) fenced in yard.
- Additional 3,042 SF (.07 Acre) side lot.
- Located off Old Gunpowder Road and Konterra Drive in South-West Laurel.
- Minutes to I-95, Route 198, and MD-200.
- Central location; approx. 30 minutes to DC AND Baltimore.