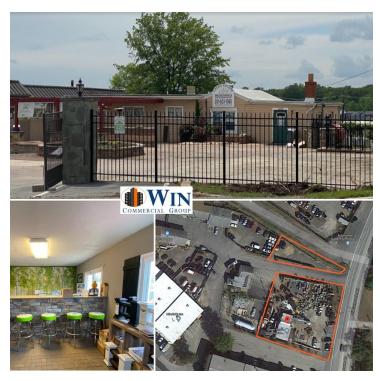

## STAND ALONE OFFICE WITH STORAGE YARD

14608 Old Gunpowder Road, Laurel, MD 20707

#### **PROPERTY HIGHLIGHTS**

- Full build-out with 4 offices, conference room, kitchen, reception, waiting room, and basement storage.
- Private 18,034 SF (.4 Acre) fenced in yard.
- Additional 3,042 SF (.07 Acre) side lot.
- Located off Old Gunpowder Road and Konterra Drive in South-West Laurel.
- Minutes to I-95, Route 198, and MD-200.
- Central location; approx. 30 minutes to DC AND Baltimore.