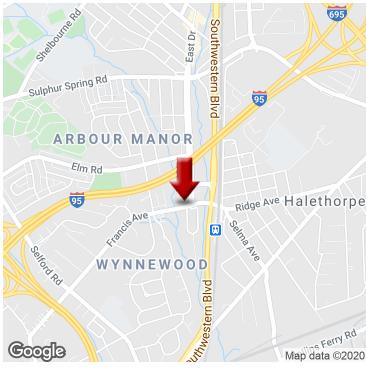

## HALETHORPE SHOPPING CENTER

1305 Francis Avenue, Baltimore, MD 21227







#### **OFFERING SUMMARY**

1,200 - 5,406 SF **AVAILABLE SF:** 

\$16.00 - 21.00 SF/yr LEASE RATE: (NNN)

\$4.40/SF EST. NNN (2020):

#### **PROPERTY OVERVIEW**

2 Units and Lower Level storage space available in retail strip known as Halethorpe Shopping Center. Conveniently located in the home of Clipper City Brewing Co. and Guinness Brewery & Barrell House. Less than .3 miles from MARC-Penn Halethorpe station. Ideal for office and retail use. Can be contiguous.

#### **PROPERTY HIGHLIGHTS**

- Lower Level storage unit has roll door and walk-in level entry in rear
- Well established, 7-Eleven anchored 7-unit neighborhood shopping strip
- Only shopping center in neighborhood within US-1, I-95, I-195 corridor
- 188 ft Francis Ave frontage with signage
- 6 Minute walk to Halethorpe station