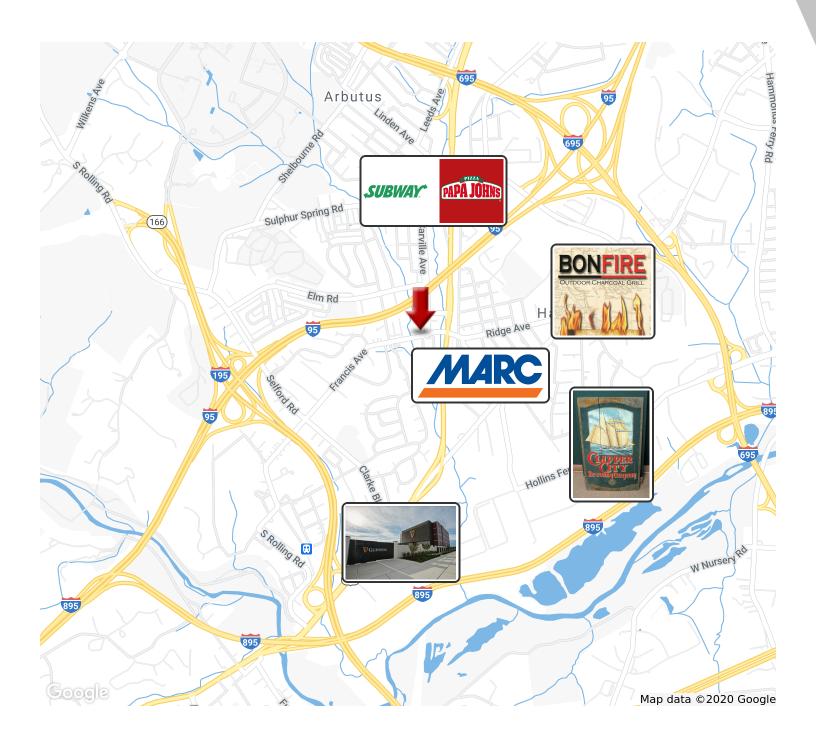

#### **PROPERTY OVERVIEW**

2 Units and Lower Level storage space available in retail strip known as Halethorpe Shopping Center. Conveniently located in the home of Clipper City Brewing Co. and Guinness Brewery & Barrell House. Less than .3 miles from MARC-Penn Halethorpe station. Ideal for office and retail use. Can be contiguous.

#### **PROPERTY HIGHLIGHTS**

- Lower Level storage unit has roll door and walk-in level entry in rear
- Well established, 7-Eleven anchored 7-unit neighborhood shopping strip
- Only shopping center in neighborhood within US-1, I-95, I-195 corridor
- 188 ft Francis Ave frontage with signage
- 6 Minute walk to Halethorpe station (MARC)