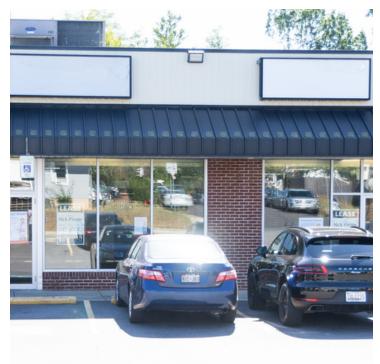

## HALETHORPE SHOPPING CENTER

1305 Francis Avenue, Baltimore, MD 21227

#### **PROPERTY OVERVIEW**

2 Units and Lower Level storage space available in retail strip known as Halethorpe Shopping Center. Conveniently located in the home of Clipper City Brewing Co. and Guinness Brewery & Barrell House. Less than .3 miles from MARC-Penn Halethorpe station. Ideal for office and retail use. Can be contiguous.

#### **PROPERTY HIGHLIGHTS**

- Lower Level storage unit has roll door and walk-in level entry in rear
- Well established, 7-Eleven anchored 7-unit neighborhood shopping strip
- Only shopping center in neighborhood within US-1, I-95, I-195 corridor
- 188 ft Francis Ave frontage with signage
- 6 Minute walk to Halethorpe station (MARC)