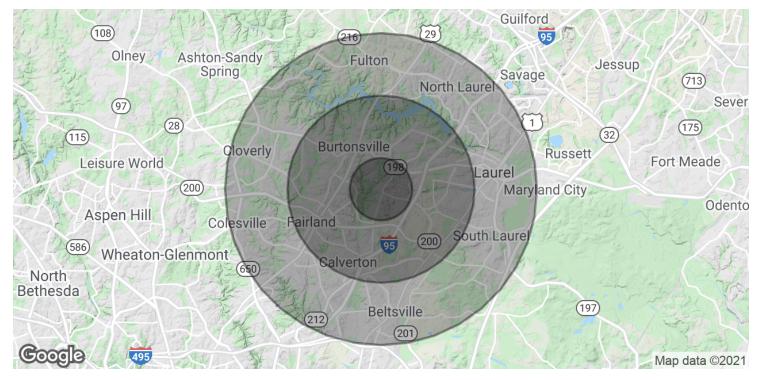

# \$105K+ AVG HHI

5200-5210 Minnick Road, Laurel, MD 20707

| POPULATION           | 1 MILE    | 3 MILES   | 5 MILES   |
|----------------------|-----------|-----------|-----------|
| Total Population     | 4,871     | 64,153    | 179,725   |
| Average age          | 35.8      | 36.4      | 36.8      |
| Average age (Male)   | 33.6      | 34.7      | 35.1      |
| Average age (Female) | 37.8      | 38.1      | 38.1      |
|                      |           |           |           |
| HOUSEHOLDS & INCOME  | 1 MILE    | 3 MILES   | 5 MILES   |
| Total households     | 1,563     | 23,382    | 65,840    |
| # of persons per HH  | 3.1       | 2.7       | 2.7       |
| Average HH income    | \$105,027 | \$98,709  | \$94,730  |
| Average house value  | \$391,434 | \$393,233 | \$412,330 |
| *D                   |           |           |           |