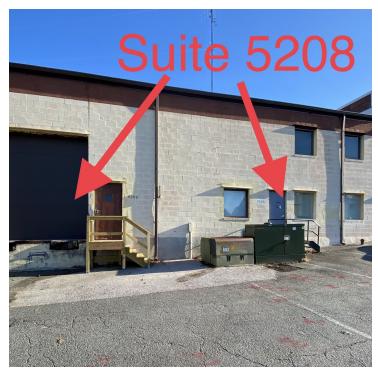

## **UNIT 5208 HIGHLIGHTS**

- 7 Offices
- 2 Restrooms
- Warehouse
- Dock
- Located off Old Gunpowder Road and Konterra Drive in South-West Laurel
- Minutes to I-95, Route 198, and MD-200

KW COMMERCIAL 6250 Old Dobbin Lane, Suite 140 Columbia, MD 21045