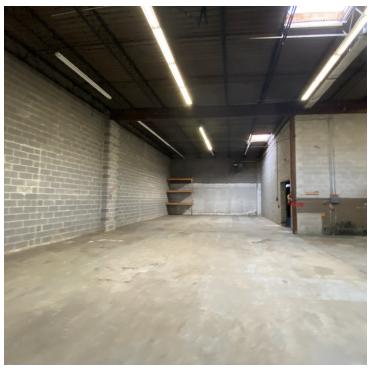

## **PROPERTY OVERVIEW**

1 UNIT LEFT! 6,000 SF Flex/Warehouse Spaces for Lease.

## **UNIT 5208 HIGHLIGHTS**

- 7 Offices
- 2 Restrooms
- Warehouse
- Dock
- Located off Old Gunpowder Road and Konterra Drive in South-West Laurel
- Minutes to I-95, Route 198, and MD-200

KW COMMERCIAL 6250 Old Dobbin Lane, Suite 140 Columbia, MD 21045