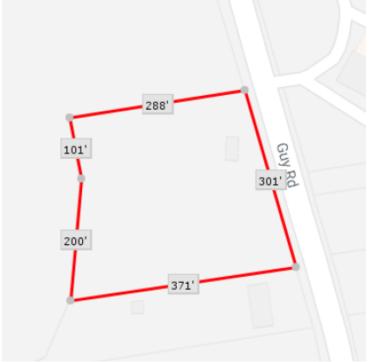

### **PROPERTY OVERVIEW**

Vacant 2.18 Acre Commercial lot located near the main intersection of Guy Road and US 70 Business. Land is brushy and mostly level and with a major power utility easement in place on back of property which may limit building, however potentially not for parking or storage.

## PROPERTY HIGHLIGHTS

- · 2.18 Acres Vacant Land
- · Multiple Uses Allowed
- 300+ Road Frontage 7,500+ Vehicles Per Day
- · Adjacent to a major highway and busy convenience store 30,000+ AADT

KW COMMERCIAL - KELLER WILLIAMS PREFERRED REALTY 919 471 8000