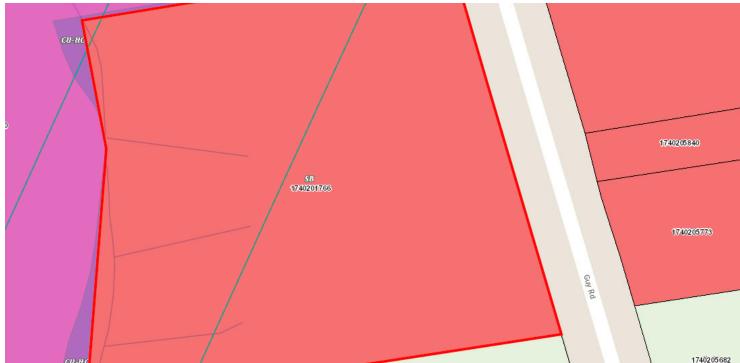

Zoned Service Business - by Town of Garner. Uses allowed are family care facility, health care facilities, entertainment facility, outdoor recreation, restaurants, convenience stores, banks, vehicle sales, service business, light industrial and manufacturing, warehouse. Electric utilities available nearby.