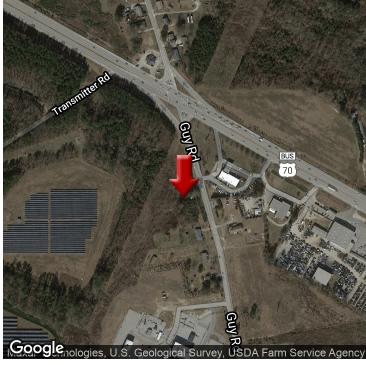

### **PROPERTY OVERVIEW**

Vacant 2.18 Acre Commercial lot located near the main intersection of Guy Road and US 70 Business. Land is brushy and mostly level and with a major power utility easement in place on back of property which may limit building, however potentially not for parking or storage.

# FLEX - LIGHT INDUSTRIAL FOR SALE

4827 Guy Road, Clayton, NC 27520