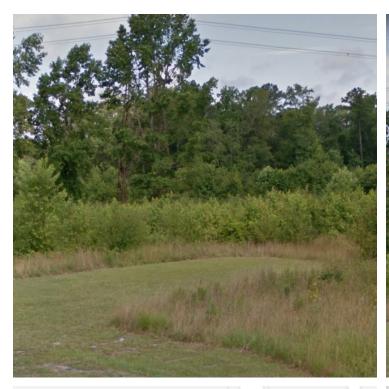

### **PROPERTY OVERVIEW**

Vacant 2.18 Acre Commercial lot located near the main intersection of Guy Road and US 70 Business. Land is brushy and mostly level and with a major power utility easement in place on back of property which may limit building, however potentially not for parking or storage.

Zoned Service Business - by Town of Garner. Uses allowed are family care facility, health care facilities, entertainment facility, outdoor recreation, restaurants, convenience stores, banks, vehicle sales, service business, light industrial and manufacturing, warehouse. Electric utilities available nearby.