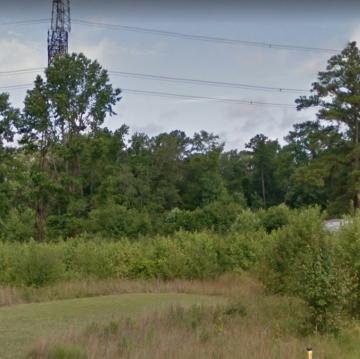

### **PROPERTY OVERVIEW**

Vacant 2.18 Acre Commercial lot located near the main intersection of Guy Road and US 70 Business. Land is brushy and mostly level and with a major power utility easement in place on back of property which may limit building, however potentially not for parking or storage.

Zoned Service Business - by Town of Garner. Uses allowed are family care facility, health care facilities, entertainment facility, outdoor recreation, restaurants, convenience stores, banks, vehicle sales, service business, light industrial and manufacturing, warehouse. Electric utilities available nearby.