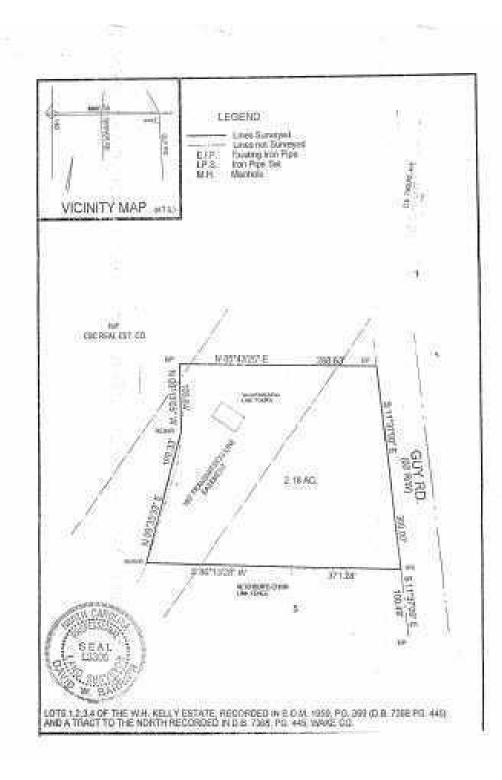

### **PROPERTY OVERVIEW**

Vacant 2.18 Acre Commercial lot located near the main intersection of Guy Road and US 70 Business. Land is brushy and mostly level and with a major power utility easement in place on back of property which may limit building, however potentially not for parking or storage.

Zoned Service Business - by Town of Garner. Uses allowed are family care facility, health care facilities, entertainment facility, outdoor recreation, restaurants, convenience stores, banks, vehicle sales, service business, light industrial and manufacturing, warehouse. Electric utilities available nearby.

## PROPERTY HIGHLIGHTS

- · 2.18 Acres Vacant Land
- · Multiple Uses Allowed
- 300+ Road Frontage 7,500+ Vehicles Per Day
- · Adjacent to a major highway and busy convenience store 30,000+ AADT

KW COMMERCIAL - KELLER WILLIAMS PREFERRED REALTY 919 471 8000