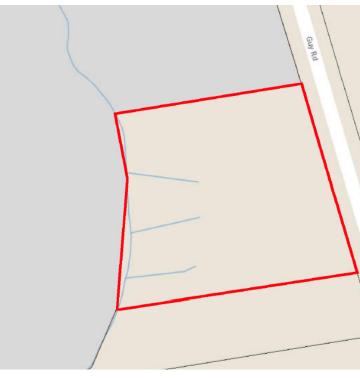

### **PROPERTY OVERVIEW**

Vacant 2.18 Acre Commercial lot located near the main intersection of Guy Road and US 70 Business. Land is brushy and mostly level and with a major power utility easement in place on back of property which may limit building, however potentially not for parking or storage.