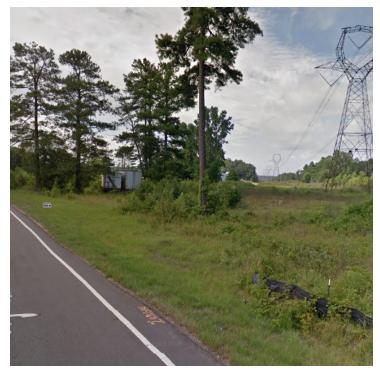

### **PROPERTY OVERVIEW**

Vacant 2.18 Acre Commercial lot located near the main intersection of Guy Road and US 70 Business. Land is brushy and mostly level and with a major power utility easement in place on back of property which may limit building, however potentially not for parking or storage.

Zoned Service Business - by Town of Garner. Uses allowed are family care facility, health care facilities, entertainment facility, outdoor recreation, restaurants, convenience stores, banks, vehicle sales, service business, light industrial and manufacturing, warehouse. Electric utilities available nearby.