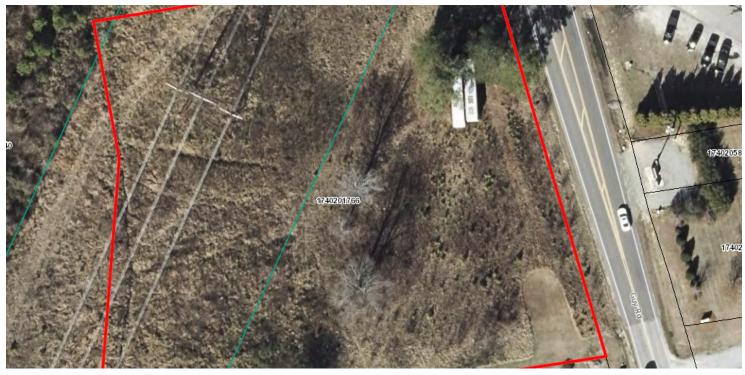

### **PROPERTY OVERVIEW**

Vacant 2.18 Acre Commercial lot located near the main intersection of Guy Road and US 70 Business. Land is brushy and mostly level and with a major power utility easement in place on back of property which may limit building, however potentially not for parking or storage.