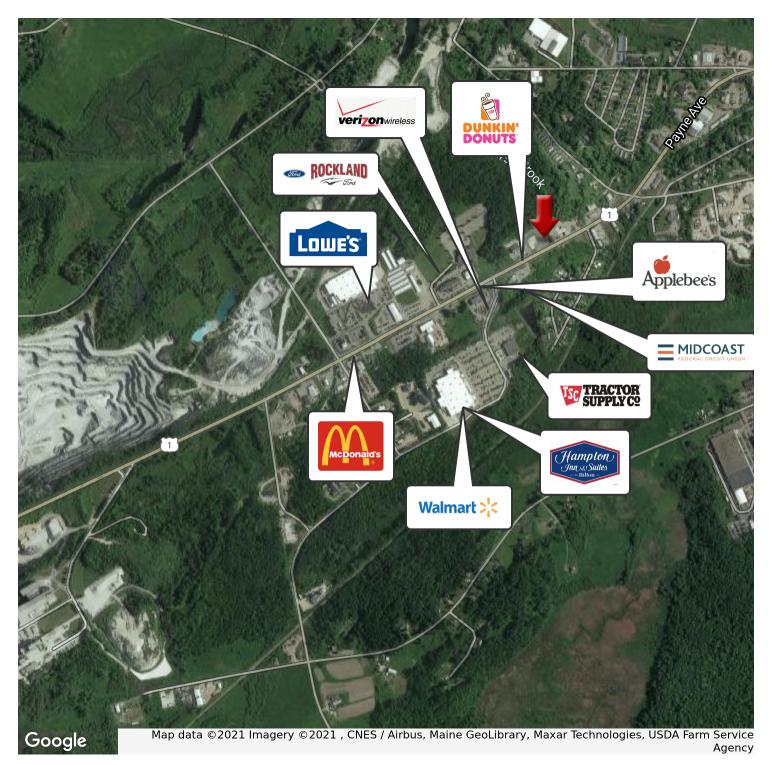

## **PROPERTY OVERVIEW**

Development site in prime location with all public utilities on property. Zoned as highway commercial allowing for many uses. Located in close proximity to Dunkin Donuts, Lowes, Applebee's, Hampton Inn & across Rte 1 from Wal-Mart/Tractor Supply Stores. The location has an average daily traffic count of 15,000 with spikes during vacation months.

### **PROPERTY HIGHLIGHTS**

- · Located next to Walmart & Tractor Supply Center
- · High Traffic Visibility
- · Retail, Restaurant, Hospitality Users