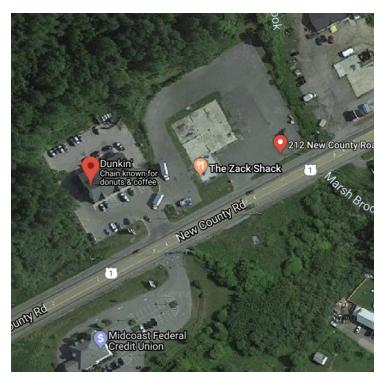

## 212 NEW COUNTY ROAD

212 New County Road, Thomaston, ME 04861

## **PROPERTY OVERVIEW**

Development site in prime location with all public utilities on property. Zoned as highway commercial allowing for many uses. Located in close proximity to Dunkin Donuts, Lowes, Applebee's, Hampton Inn & across Rte 1 from Wal-Mart/Tractor Supply Stores. The location has an average daily traffic count of 15,000 with spikes during vacation months.

### **PROPERTY HIGHLIGHTS**

- · Located next to Walmart & Tractor Supply Center
- · High Traffic Visibility
- · Retail, Restaurant, Hospitality Users