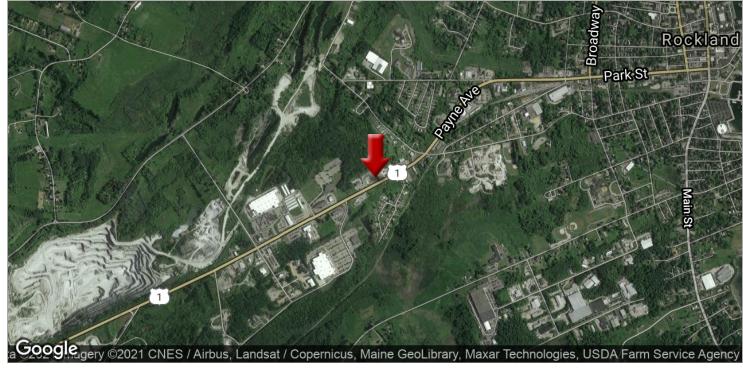

## **PROPERTY OVERVIEW**

Development site in prime location with all public utilities on property. Zoned as highway commercial allowing for many uses. Located in close proximity to Dunkin Donuts, Lowes, Applebee's, Hampton Inn & across Rte 1 from Wal-Mart/Tractor Supply Stores. The location has an average daily traffic count of 15,000 with spikes during vacation months.

### **PROPERTY HIGHLIGHTS**

- · Located next to Walmart & Tractor Supply Center
- · High Traffic Visibility
- · Retail, Restaurant, Hospitality Users