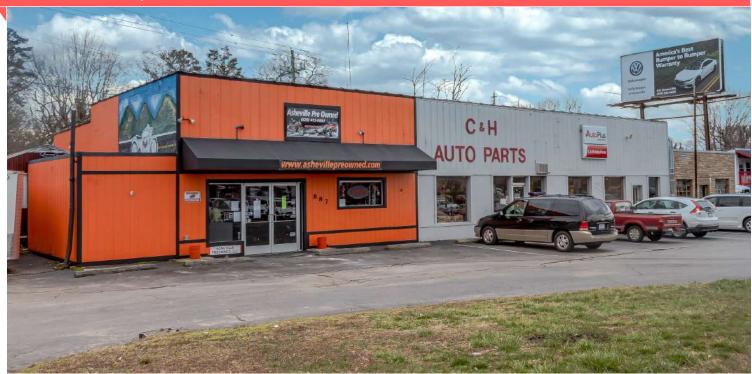

# 885 TUNNEL RD. ASHEVILLE, NC 28805

RECENTLY REDUCED | PRIME RETAIL OR REDEVELOPMENT OPPORTUNITY!

# WIDE RANGE OF USES

Prime 0.39 acre redevelopment or retail opportunity on heavily trafficked Tunnel Rd close to Exit 7 and Asheville Mall. This site boasts multiple curb cuts on Tunnel and egress onto Governors View Rd. Property is currently partially owner occupied. Billboard on property and one tenant in place on short term lease. Property zoned Highway Business allowing for a wide range of commercial uses. Traffic count of 26,000 cars per day. Contact listing agent for showings and do not disturb tenant.

# **PROPERTY FEATURES**

- 26,000 Vehicle Count Per Day
- Zoned Highway Business
- Multiple Curb Cuts on Tunnel Rd and egress to
  - Governors View Rd.

CARLA BARNARD Broker | Director 0 828.222.3685 | M 828.575.0272 carla@carla-co.com 53 Asheland Avenue, Suite 105 | Asheville, NC 28801 www.carla-co.com BRITNI MCCOLLUM Broker | Ambassador of Buzz 0 828.222.3685 | M 904.708.0475 britni@carla-co.com 53 Asheland Avenue, Suite 105 | Asheville, NC 28801 www.carla-co.com