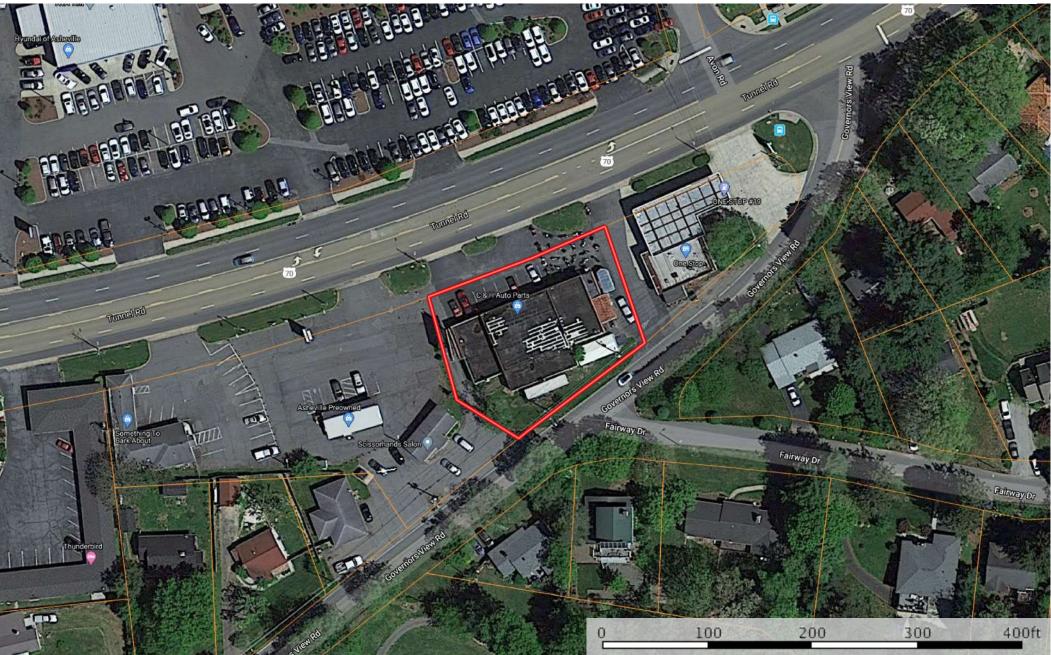

# WIDE RANGE OF USES

Prime 0.39 acre redevelopment or retail opportunity on heavily trafficked Tunnel Rd close to Exit 7 and Asheville Mall. This site boasts multiple curb cuts on Tunnel and egress onto Governors View Rd. Property is currently partially owner occupied. Billboard on property and one tenant in place on short term lease. Property zoned Highway Business allowing for a wide range of commercial uses. Traffic count of 26,000 cars per day. Contact listing agent for showings and do not disturb tenant.

# **PROPERTY FEATURES**

- 26,000 Vehicle Count Per Day
- Zoned Highway Business
- Multiple Curb Cuts on Tunnel Rd and egress to
  - Governors View Rd.

CARLA BARNARD Broker | Director 0 828.222.3685 | M 828.575.0272 carla@carla-co.com 53 Asheland Avenue, Suite 105 | Asheville, NC 28801 www.carla-co.com BRITNI MCCOLLUM Broker | Ambassador of Buzz 0 828.222.3685 | M 904.708.0475 britni@carla-co.com 53 Asheland Avenue, Suite 105 | Asheville, NC 28801 www.carla-co.com

# PRIME RETAIL OR REDEVELOPMENT OPPORTUNITY

D Boundary

<< Back to Parcel Details