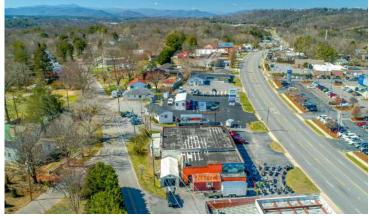

# WIDE RANGE OF USES

Prime 0.39 acre redevelopment or retail opportunity on heavily trafficked Tunnel Rd close to Exit 7 and Asheville Mall. This site boasts multiple curb cuts on Tunnel and egress onto Governors View Rd. Property is currently partially owner occupied. Billboard on property and one tenant in place on short term lease. Property zoned Highway Business allowing for a wide range of commercial uses. Traffic count of 26,000 cars per day. Contact listing agent for showings and do not disturb tenant.

# **PROPERTY FEATURES**

- 26,000 Vehicle Count Per Day
- Zoned Highway Business
- Multiple Curb Cuts on Tunnel Rd and egress to
  - Governors View Rd.

CARLA BARNARD Broker | Director 0 828.222.3685 | M 828.575.0272 carla@carla-co.com 53 Asheland Avenue, Suite 105 | Asheville, NC 28801 www.carla-co.com BRITNI MCCOLLUM Broker | Ambassador of Buzz 0 828.222.3685 | M 904.708.0475 britni@carla-co.com 53 Asheland Avenue, Suite 105 | Asheville, NC 28801 www.carla-co.com