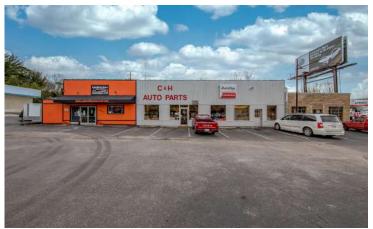

# 885 TUNNEL RD. ASHEVILLE, NC 28805

RECENTLY REDUCED | PRIME RETAIL OR REDEVELOPMENT OPPORTUNITY!

# WIDE RANGE OF USES

Prime 0.39 acre redevelopment or retail opportunity on heavily trafficked Tunnel Rd close to Exit 7 and Asheville Mall. This site boasts multiple curb cuts on Tunnel and egress onto Governors View Rd. Property is currently partially owner occupied. Billboard on property and one tenant in place on short term lease. Property zoned Highway Business allowing for a wide range of commercial uses. Traffic count of 26,000 cars per day. Contact listing agent for showings and do not disturb tenant.

# **PROPERTY FEATURES**

- 26,000 Vehicle Count Per Day
- Zoned Highway Business
- Multiple Curb Cuts on Tunnel Rd and egress to
  - Governors View Rd.

CARLA BARNARD Broker | Director 0 828.222.3685 | M 828.575.0272 carla@carla-co.com 53 Asheland Avenue, Suite 105 | Asheville, NC 28801 www.carla-co.com BRITNI MCCOLLUM Broker | Ambassador of Buzz 0 828.222.3685 | M 904.708.0475 britni@carla-co.com 53 Asheland Avenue, Suite 105 | Asheville, NC 28801 www.carla-co.com