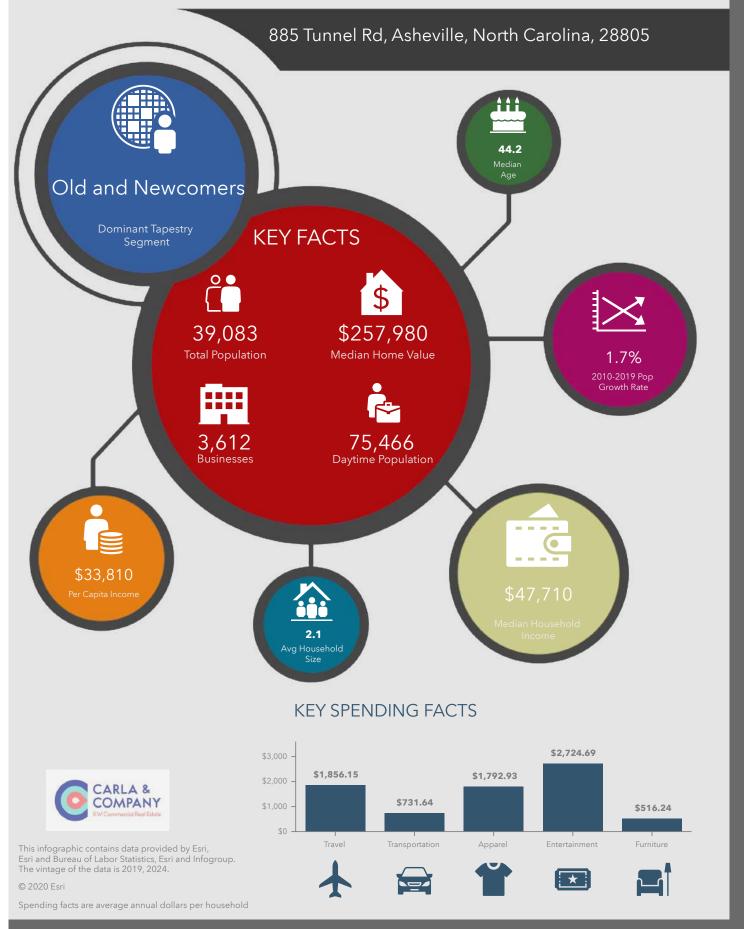

# WIDE RANGE OF USES

Prime 0.39 acre redevelopment or retail opportunity on heavily trafficked Tunnel Rd close to Exit 7 and Asheville Mall. This site boasts multiple curb cuts on Tunnel and egress onto Governors View Rd. Property is currently partially owner occupied. Billboard on property and one tenant in place on short term lease. Property zoned Highway Business allowing for a wide range of commercial uses. Traffic count of 26,000 cars per day. Contact listing agent for showings and do not disturb tenant.