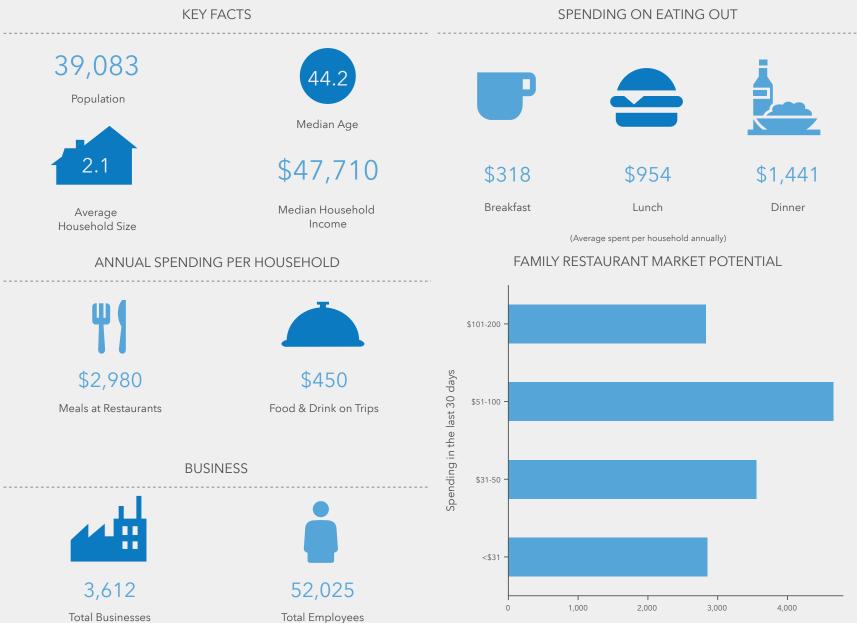

# WIDE RANGE OF USES

Prime 0.39 acre redevelopment or retail opportunity on heavily trafficked Tunnel Rd close to Exit 7 and Asheville Mall. This site boasts multiple curb cuts on Tunnel and egress onto Governors View Rd. Property is currently partially owner occupied. Billboard on property and one tenant in place on short term lease. Property zoned Highway Business allowing for a wide range of commercial uses. Traffic count of 26,000 cars per day. Contact listing agent for showings and do not disturb tenant.