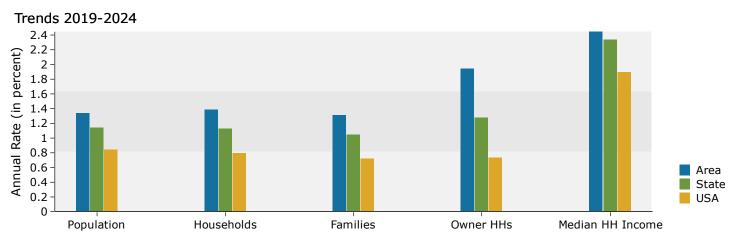

# WIDE RANGE OF USES

Prime 0.39 acre redevelopment or retail opportunity on heavily trafficked Tunnel Rd close to Exit 7 and Asheville Mall. This site boasts multiple curb cuts on Tunnel and egress onto Governors View Rd. Property is currently partially owner occupied. Billboard on property and one tenant in place on short term lease. Property zoned Highway Business allowing for a wide range of commercial uses. Traffic count of 26,000 cars per day. Contact listing agent for showings and do not disturb tenant.