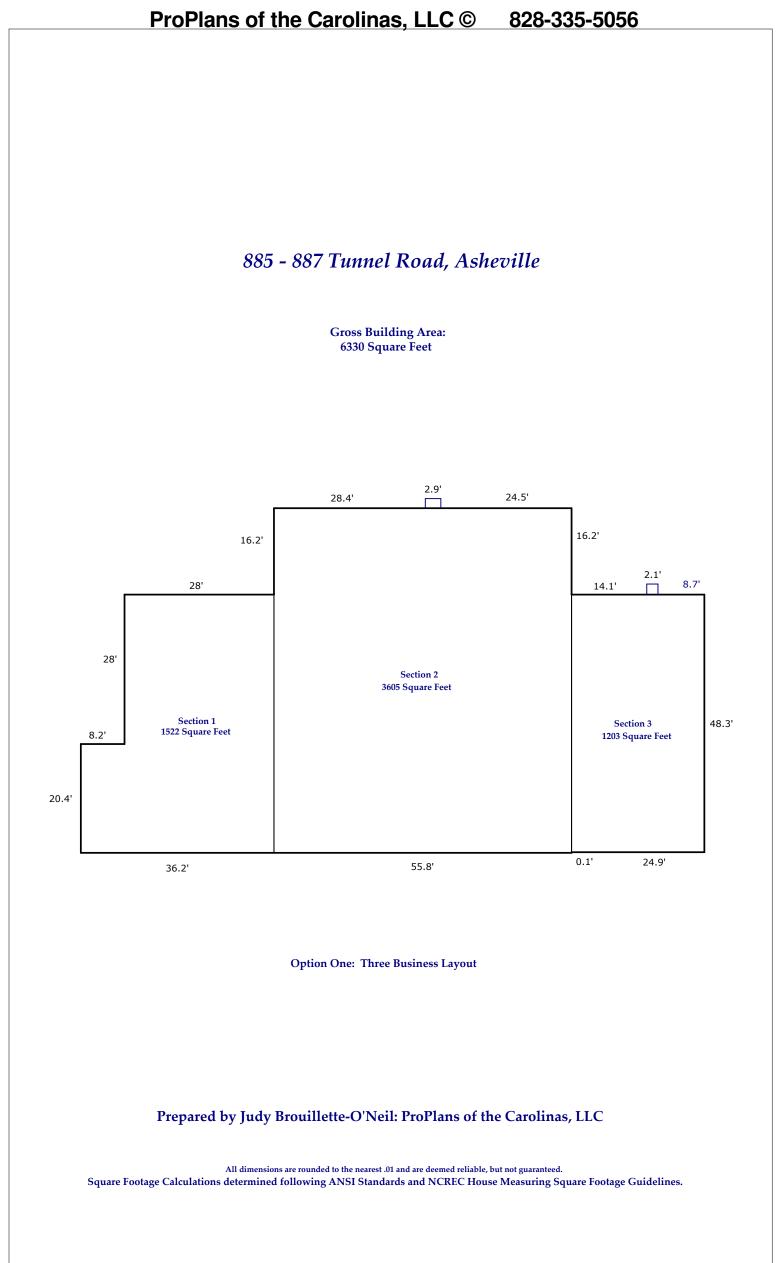

| SALE PRICE    | \$950,000  |
|---------------|------------|
| BUILDING SIZE | 6,330 SF   |
| LOT SIZE      | 0.39 ACRES |