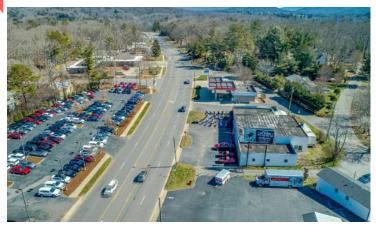

# WIDE RANGE OF USES

Prime 0.39 acre redevelopment or retail opportunity on heavily trafficked Tunnel Rd close to Exit 7 and Asheville Mall. This site boasts multiple curb cuts on Tunnel and egress onto Governors View Rd. Property is currently partially owner occupied. Billboard on property and one tenant in place on short term lease. Property zoned Highway Business allowing for a wide range of commercial uses. Traffic count of 26,000 cars per day. Contact listing agent for showings and do not disturb tenant.

# **PROPERTY FEATURES**

- 26,000 Vehicle Count Per Day
- Zoned Highway Business
- Multiple Curb Cuts on Tunnel Rd and egress to
  - Governors View Rd.

CARLA BARNARD Broker | Director 0 828.222.3685 | M 828.575.0272 carla@carla-co.com 53 Asheland Avenue, Suite 105 | Asheville, NC 28801 www.carla-co.com BRITNI MCCOLLUM Broker | Ambassador of Buzz 0 828.222.3685 | M 904.708.0475 britni@carla-co.com 53 Asheland Avenue, Suite 105 | Asheville, NC 28801 www.carla-co.com