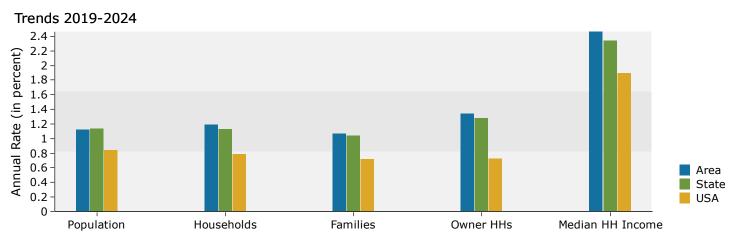

| 3.4%         |
| Hispanic Origin (Any Race) | 314    | 5.3%    | 2,514   | 6.0%    | 6,462   | 7.3%         |
|                            |        |         |         |         |         |              |



885 Tunnel Rd, Asheville, North Carolina, 28805 Rings: 1, 3, 5 mile radii Prepared by Esri

Latitude: 35.58667 Longitude: -82.50371

#### 1 mile





Percent

2019 Household Income



#### 2019 Population by Race





885 Tunnel Rd, Asheville, North Carolina, 28805 Rings: 1, 3, 5 mile radii Prepared by Esri

Latitude: 35.58667 Longitude: -82.50371

#### 3 miles





Percent

2019 Household Income



#### 2019 Population by Race





885 Tunnel Rd, Asheville, North Carolina, 28805 Rings: 1, 3, 5 mile radii

## Prepared by Esri

Latitude: 35.58667 Longitude: -82.50371

#### 5 miles





Percent

2019 Household Income



#### 2019 Population by Race



# ASHEVILLE, NC THE BEST SMALL CITY IN AMERICA



# **KEY STATISTICS**

- Low tax burden: state corporate tax will be
  2.5% from 2019
- Low cost of living: 95% of the national average
- Competitive utility rates: #5 nationally
- Population MSA: 456,145
- Fastest growing metro in the state Average Job Growth Rate in 2019: 3.5%
- Unemployment rate (2019): 3.3%

# INVESTMENT LANDSCAPE

- Asheville is a supply constrained market:
  2.6% vacancy, below the national average
- Rents average \$15.35/SF, again well below the national average
- Attractive returns average 7.9% Cap Rate

# TOURISM AND GROWTH

- 7.2 million visitors made day visits to Buncombe County and 3.9 million visitors stayed overnight
- In total, visitors spe