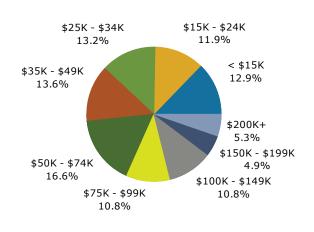

0.0%         |
| Some Other Race Alone      | 89     | 1.5%    | 976     | 2.3%    | 2,627   | 3.0%         |
| Two or More Races          | 229    | 3.9%    | 1,444   | 3.4%    | 3,010   | 3.4%         |
| Hispanic Origin (Any Race) | 314    | 5.3%    | 2,514   | 6.0%    | 6,462   | 7.3%         |
|                            |        |         |         |         |         |              |



885 Tunnel Rd, Asheville, North Carolina, 28805 Rings: 1, 3, 5 mile radii Prepared by Esri

Latitude: 35.58667 Longitude: -82.50371

#### 1 mile





Percent

2019 Household Income



#### 2019 Population by Race





885 Tunnel Rd, Asheville, North Carolina, 28805 Rings: 1, 3, 5 mile radii Prepared by Esri

Latitude: 35.58667 Longitude: -82.50371

#### 3 miles





Percent

2019 Household Income



#### 2019 Population by Race





885 Tunnel Rd, Asheville, North Carolina, 28805 Rings: 1, 3, 5 mile radii

## Prepared by Esri

Latitude: 35.58667 Longitude: -82.50371

#### 5 miles





Percent

2019 Household Income



#### 2019 Population by Race



# ASHEVILLE, NC THE BEST SMALL CITY IN AMERICA



# **KEY STATISTICS**

- Low tax burden: state corporate tax will be
  2.5% from 2019
- Low cost of living: 95% of the national average
- Competitive utility rates: #5 nationally
- Population MSA: 456,145
- Fastest growing metro in the state Average Job Growth Rate in 2019: 3.5%
- Unemployment rate (2019): 3.3%

# INVESTMENT LANDSCAPE

- Asheville is a supply constrained market:
  2.6% vacancy, below the national average
- Rents average \$15.35/SF, again well below the national average
- A