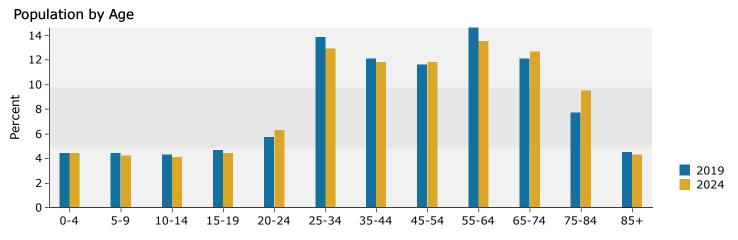

# WIDE RANGE OF USES

Prime 0.39 acre redevelopment or retail opportunity on heavily trafficked Tunnel Rd close to Exit 7 and Asheville Mall. This site boasts multiple curb cuts on Tunnel and egress onto Governors View Rd. Property is currently partially owner occupied. Billboard on property and one tenant in place on short term lease. Property zoned Highway Business allowing for a wide range of commercial uses. Traffic count of 26,000 cars per day. Contact listing agent for showings and do not disturb tenant.