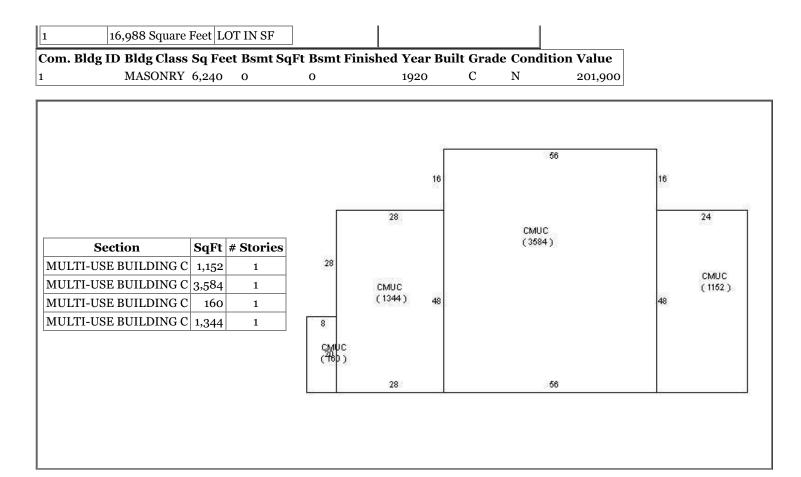

#### **Assessment History**

| Year | Acres | Land    | Bldgs                   | Other Impr  | Assessed      | Desc | Exemptions            | Deferred | Taxable |
|------|-------|---------|-------------------------|-------------|---------------|------|-----------------------|----------|---------|
| 2020 | 0.38  | 186,900 | 201,900                 | 0           | 388,800       |      | 0                     | 0        | 388,800 |
| 2019 | 0.38  | 186,900 | 201,900                 | 0           | 388,800       |      | 0                     | 0        | 388,800 |
| 2018 | 0.38  | 186,900 | 201,900                 | 0           | 388,800       |      | 0                     | 0        | 388,800 |
| 2017 | 0.38  | 186,900 | 201,900                 | 0           | 388,800       |      | 0                     | 0        | 388,800 |
| 2016 | 0.39  | 169,900 | 159,000                 | 0           | 328,900       |      | 0                     | 0        | 328,900 |
| 2015 | 0.39  | 169,900 | 159,000                 | 0           | 328,900       |      | 0                     | 0        | 328,900 |
| 2014 | 0.39  | 169,900 | 159,000                 | 0           | 328,900       |      | 0                     | 0        | 328,900 |
| 2013 | 0.39  | 169,900 | 159,000                 | 0           | 328,900       |      | 0                     | 0        | 328,900 |
| 2012 | 0.39  | 289,200 | 65,800                  | 0           | 355,000       |      | 0                     | 0        | 355,000 |
| 2011 | 0.39  | 289,200 | 65,800                  | 0           | 355,000       |      | 0                     | 0        | 355,000 |
| 2010 | 0.39  | 289,200 | 65,800                  | 0           | 355,000       |      | 0                     | 0        | 355,000 |
| 2009 | 0.39  | 289,200 | 65,800                  | 0           | 355,000       |      | 0                     | 0        | 355,000 |
| 2008 | 0.39  | 289,200 | 65,800                  | 0           | 355,000       |      | 0                     | 0        | 355,000 |
| 2007 | 0.39  | 289,200 | 65,800                  | 0           | 355,000       |      | 0                     | 0        | 355,000 |
| 2006 | 0.39  | 289,200 | 65,800                  | 0           | 355,000       |      | 0                     | 0        | 355,000 |
| 2005 | 0.39  | 198,800 | 113,200                 | 0           | 312,000       |      | 0                     | 0        | 312,000 |
| 2004 | 0.39  | 198,800 | 113,200                 | 0           | 312,000       |      | 0                     | 0        | 312,000 |
| 2003 | 0.39  | 198,800 | 113,200                 | 0           | 312,000       |      | 0                     | 0        | 312,000 |
| 2002 | 0.39  | 198,800 | 113,200                 | 0           | 312,000       |      | 0                     | 0        | 312,000 |
| 2001 | 0.39  | 149,100 | 91,600                  | 0           | 240,700       |      | 0                     | 0        | 240,700 |
| Land | Data  |         | otal Acres<br>Juare Fee |             | Land V<br>186 |      | Other<br>Improvements | Value    | e: 0    |
| Segn | nent# | Un      | nits                    | Description | 1             |      |                       |          |         |