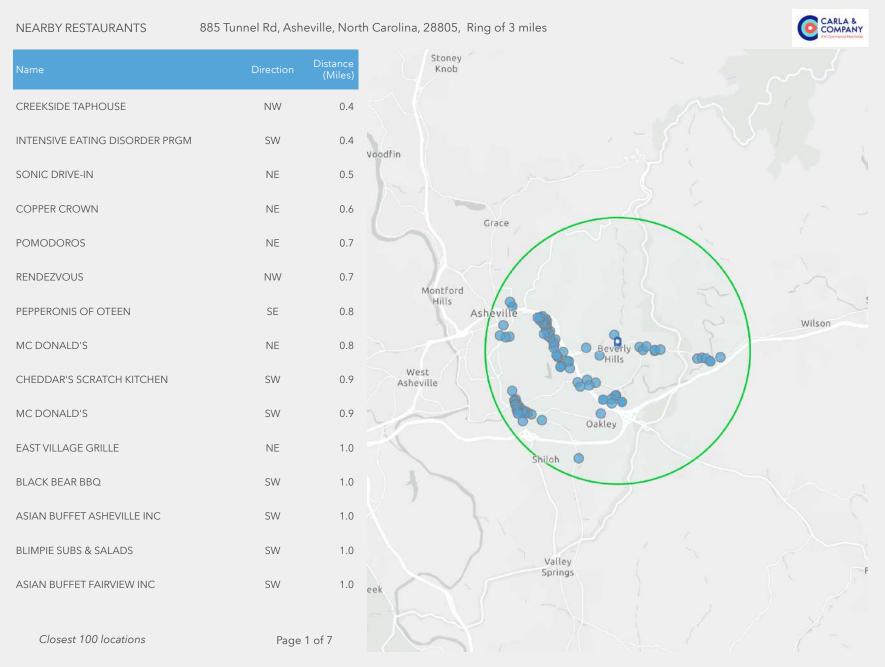

# WIDE RANGE OF USES

Prime 0.39 acre redevelopment or retail opportunity on heavily trafficked Tunnel Rd close to Exit 7 and Asheville Mall. This site boasts multiple curb cuts on Tunnel and egress onto Governors View Rd. Property is currently partially owner occupied. Billboard on property and one tenant in place on short term lease. Property zoned Highway Business allowing for a wide range of commercial uses. Traffic count of 26,000 cars per day. Contact listing agent for showings and do not disturb tenant.