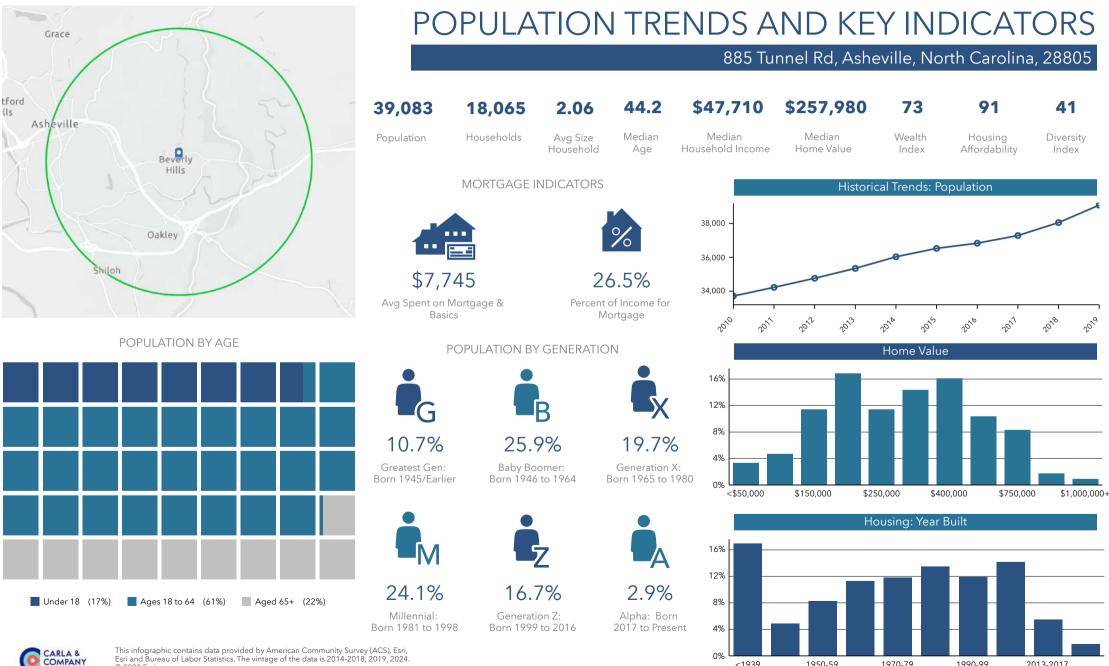

# WIDE RANGE OF USES

Prime 0.39 acre redevelopment or retail opportunity on heavily trafficked Tunnel Rd close to Exit 7 and Asheville Mall. This site boasts multiple curb cuts on Tunnel and egress onto Governors View Rd. Property is currently partially owner occupied. Billboard on property and one tenant in place on short term lease. Property zoned Highway Business allowing for a wide range of commercial uses. Traffic count of 26,000 cars per day. Contact listing agent for showings and do not disturb tenant.