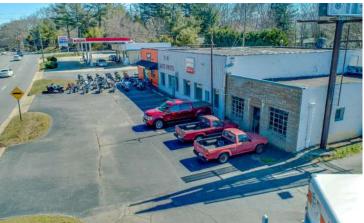

# WIDE RANGE OF USES

Prime 0.39 acre redevelopment or retail opportunity on heavily trafficked Tunnel Rd close to Exit 7 and Asheville Mall. This site boasts multiple curb cuts on Tunnel and egress onto Governors View Rd. Property is currently partially owner occupied. Billboard on property and one tenant in place on short term lease. Property zoned Highway Business allowing for a wide range of commercial uses. Traffic count of 26,000 cars per day. Contact listing agent for showings and do not disturb tenant.

# **PROPERTY FEATURES**

- 26,000 Vehicle Count Per Day
- Zoned Highway Business
- Multiple Curb Cuts on Tunnel Rd and egress to
  - Governors View Rd.

CARLA BARNARD Broker | Director 0 828.222.3685 | M 828.575.0272 carla@carla-co.com 53 Asheland Avenue, Suite 105 | Asheville, NC 28801 www.carla-co.com BRITNI MCCOLLUM Broker | Ambassador of Buzz 0 828.222.3685 | M 904.708.0475 britni@carla-co.com 53 Asheland Avenue, Suite 105 | Asheville, NC 28801 www.carla-co.com