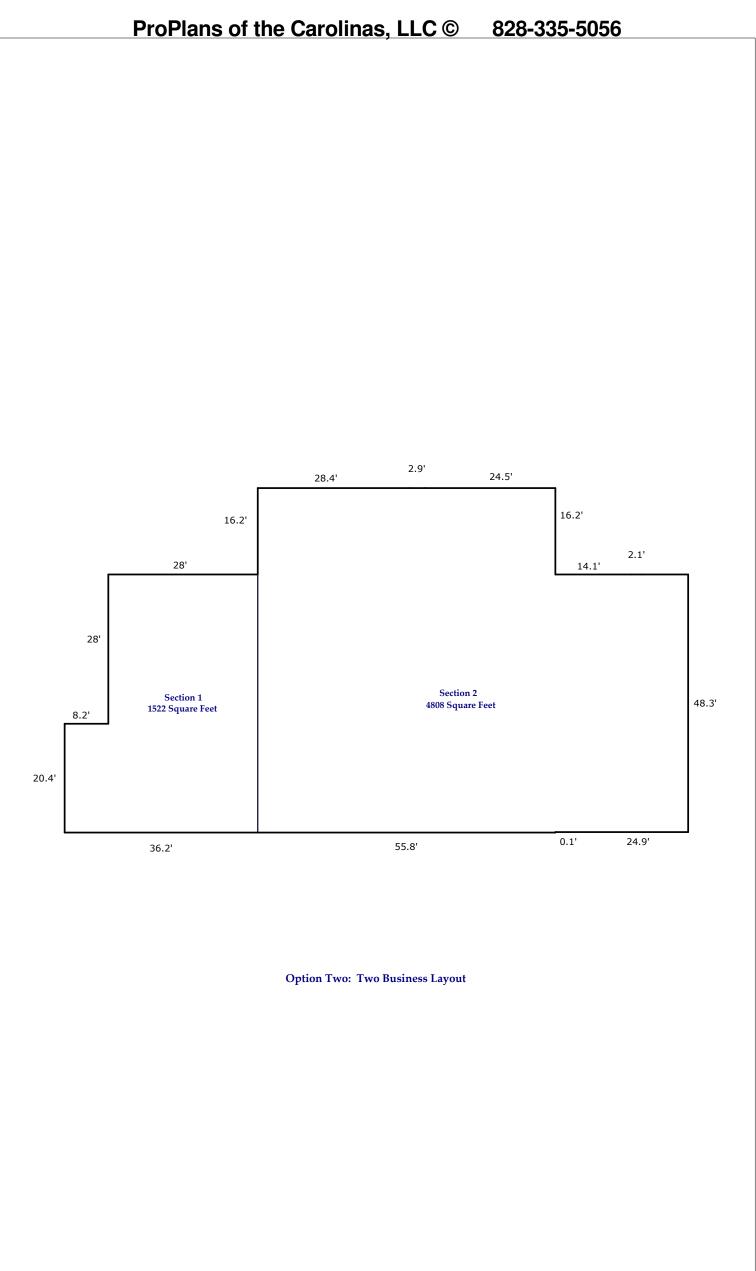

| SALE PRICE    | \$950,000  |
|---------------|------------|
| BUILDING SIZE | 6,330 SF   |
| LOT SIZE      | 0.39 ACRES |