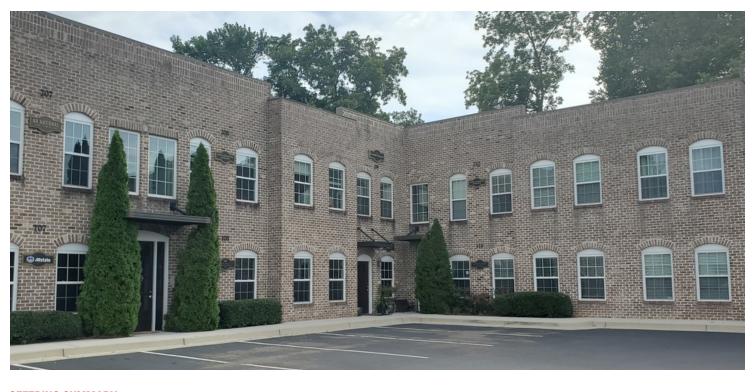

# FORSYTH COUNTY

110 Samaritan Drive, Suite 210, Cumming, GA 30040

## **OFFERING SUMMARY**

**SALE PRICE:** \$173,710

AVAILABLE SF: 1,198 SF

## **PROPERTY HIGHLIGHTS**

- 1,198 square feet
- · Large offices with functional floor plan
- · Good location close to downtown Cumming Square
- Easy access to GA 400 from Exit 15 Bald Ridge Road
- Won't Last! Office condo's are in high demand by investors and owner/users