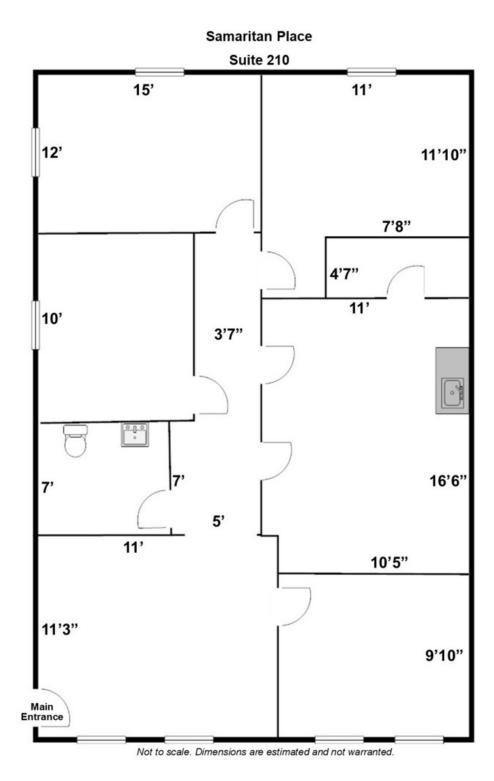

# FORSYTH COUNTY

110 Samaritan Drive, Suite 210, Cumming, GA 30040

## **PROPERTY HIGHLIGHTS**

- 1,198 square feet
- · Large offices with functional floor plan
- · Good location close to downtown Cumming Square
- Easy access to GA 400 from Exit 15 Bald Ridge Road
- Won't Last! Office condo's are in high demand by investors and owner/users