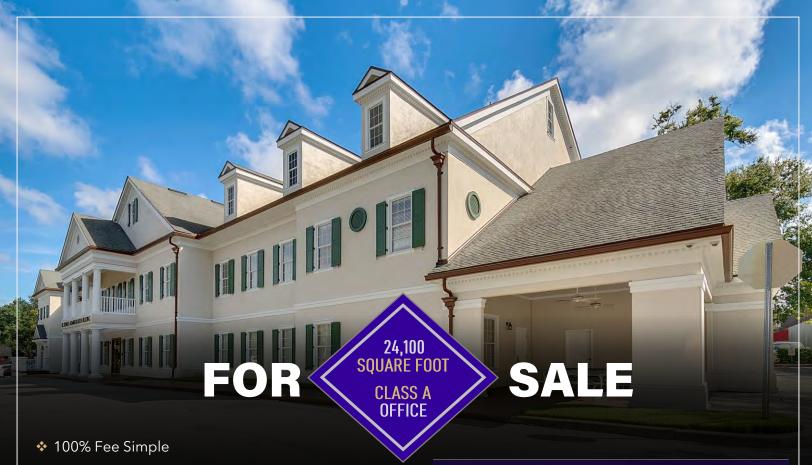

- Unique Opportunity For An Owner Occupant Or Leasing the Property While Achieving Rental Income For The Next 10 Months
- Professional Office, 100% Occupied by a NNN Single Tenant, With Layout Easily Subdivided Into Multiple Tenant Spaces
- Two Story Building Of 24,100 Gross SF With High End Buildouts
- Built in 2004, Renovated in 2010. Concrete Tilt Up And Masonry Construction, Fire Sprinkler Protection.
- Direct Parking Lot Access With 87 Onsite Spaces 3.6/1000 Ratio Plus A 3-car Garage
- State of The Art Security System With Exterior Cameras
- 60 People Training Facility With High End Audio And Video
- Locker Room With Showers

| PRICE          | \$5,400,000                                     |
|----------------|-------------------------------------------------|
| ZONING         | General Office District                         |
| MSA            | Orlando MSA                                     |
| CITY STATE ZIP | Altamonte Springs, FL 32714                     |
| BUILDING SIZE  | 24,100 square feet                              |
| LAND AREA      | 64,687 ± square feet                            |
| YEAR BUILT     | 2004; Renovated 2010                            |
| PROPERTY TYPE  | Class A Office                                  |
| PARKING        | 87 on-site spaces and 3 car<br>garage; 3.6/1000 |
|                |                                                 |