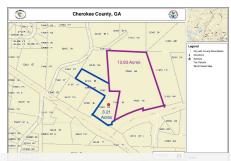

#### BEN CAVALIER Associate Broker 0: 678.287.4800 C: 404.281.6127 ben@bencavalier.com GA #12225

Sugar Pike Road View

Cherokee County Tax Parcel Map - Possible Assemblage w/ frontage on Sugar Pike Road

Each Office Independently Owned and Operated kwcommercial.com

### **PROPERTY OVERVIEW**

Amazing Investment Opportunity! This lot is 3.21 acres of raw land zoned commercial with excellent visibility. The property is located at the intersection of GA Highway 140/ Hickory Flat Highway and Sugar Pike Road. The frontage for this lot is off of GA Highway 140/ Hickory Flat Highway. It can be purchased separately or in addition to the adjoining lot of 12.83 acres, creating a total of 16.04 acres of prime real estate! As an assemblage, this intersection would have major frontage on Sugar Pike Road and GA Highway 140/ Hickory Flat Highway.