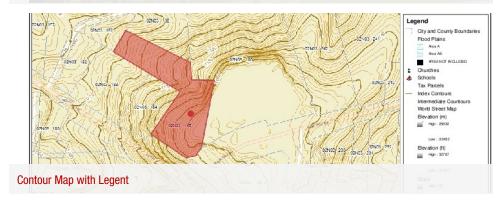

## HIGHWAY 140 AND SUGAR PIKE ROAD

Hickory Flat Hw GA, Woodstock, GA 30188

Corner View of Highway 140 & Sugar Pike

**GDOT Construction Plan** 

KW COMMERCIAL 695 Mansell Road, Ste. 120 Roswell, GA 30076