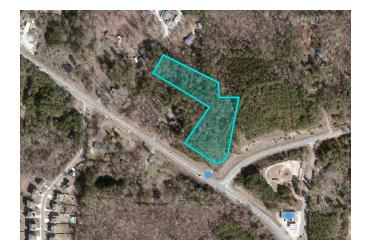

### **PROPERTY OVERVIEW**

Amazing Investment Opportunity! This lot is 3.21 acres of raw land zoned commercial with excellent visibility. The property is located at the intersection of GA Highway 140/ Hickory Flat Highway and Sugar Pike Road. The frontage for this lot is off of GA Highway 140/ Hickory Flat Highway. It can be purchased separately or in addition to the adjoining lot of 12.83 acres, creating a total of 16.04 acres of prime real estate! As an assemblage, this intersection would have major frontage on Sugar Pike Road and GA Highway 140/ Hickory Flat Highway.

GDOT and Cherokee County are planning to place a traffic red light and at the intersection of Highway 140 and Sugar Pike Road.

This stoplight is a major improvement and will greatly enhance the appeal of this intersection, drawing the public's attention to a prime, undeveloped lot.

## HIGHWAY 140 AND SUGAR PIKE ROAD

Hickory Flat Hw GA, Woodstock, GA 30188

Corner View of Highway 140 & Sugar Pike

**GDOT Construction Plan** 

KW COMMERCIAL 695 Mansell Road, Ste. 120 Roswell, GA 30076