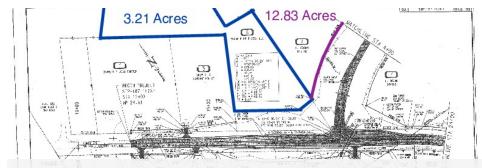

### **OFFERING SUMMARY**

| SALE PRICE: | \$660,000       |
|-------------|-----------------|
| LOT SIZE:   | 3.21 Acres      |
| ZONING:     | Commercial      |
| SUBMARKET:  | Cherokee County |
| PRICE / SF: | \$4.72          |
|             |                 |

### **PROPERTY OVERVIEW**

Amazing Investment Opportunity! This lot is 3.21 acres of raw land zoned commercial with excellent visibility. The property is located at the intersection of GA Highway 140/ Hickory Flat Highway and Sugar Pike Road. The frontage for this lot is off of GA Highway 140/ Hickory Flat Highway. It can be purchased separately or in addition to the adjoining lot of 12.83 acres, creating a total of 16.04 acres of prime real estate! As an assemblage, this intersection would have major frontage on Sugar Pike Road and GA Highway 140/ Hickory Flat Highway.

#### BEN CAVALIER Associate Broker 0: 678.287.4800 C: 404.281.6127 ben@bencavalier.com GA #12225

Sugar Pike Road View

Cherokee County Tax Parcel Map - Possible Assemblage w/ frontage on Sugar Pike Road

Each Office Independently Owned and Operated kwcommercial.com