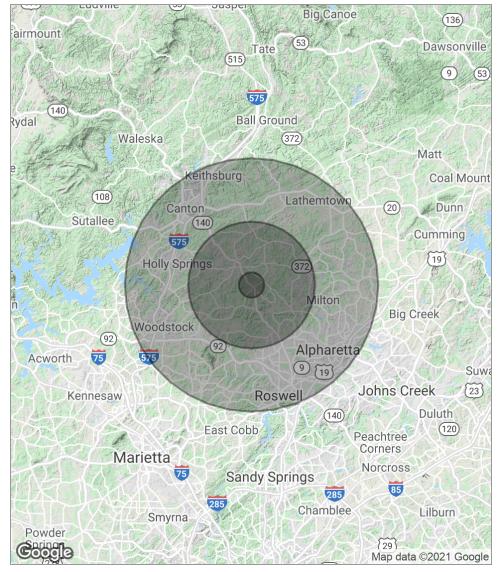

BEN CAVALIER Associate Broker 0: 678.287.4800 C: 404.281.6127 ben@bencavalier.com GA #12225

| POPULATION          | 1 MILE        | 5 MILES           | 10 MILES            |
|---------------------|---------------|-------------------|---------------------|
| Total Population    | 1,930         | 56,640            | 323,532             |
| Median Age          | 35.8          | 37.8              | 37.3                |
| Median Age (Male)   | 36.6          | 38.0              | 36.6                |
| Median Age (Female) | 35.1          | 37.7              | 37.7                |
|                     |               |                   |                     |
| HOUSEHOLDS & INCOME | 1 MILE        | 5 MILES           | 10 MILES            |
| Total Households    | 1 MILE<br>640 | 5 MILES<br>19,086 | 10 MILES<br>116,709 |
|                     |               |                   |                     |
| Total Households    | 640           | 19,086            | 116,709             |