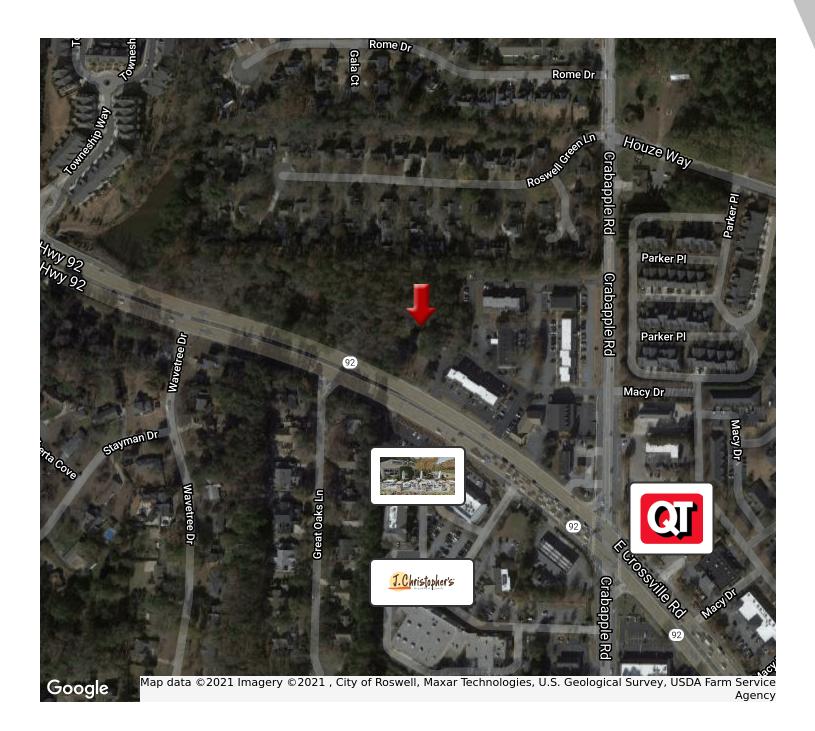

### **PROPERTY OVERVIEW**

Seller will consider a lease/option or 1 year lease! Lots of potential for this 1.8 Acre lot in Roswell. Currently there one building on the property, a single family home that has been converted into a doctors office. The building features a reception area and 4-5 offices with a full basement. It was formerly a veterinary office and still has kennels in the basement. The property is surrounded by a mix of retail, office and single family homes. W. Crossville Road is one of the busiest roads in Roswell and this site would be perfect for redevelopment. The property is just north of Downtown Roswell. BRING OFFERS!

# 55 W. Crossville Rd, Roswell, GA 30075

| POPULATION          | 1 MILE    | 3 MILES   | 5 MILES   |
|---------------------|-----------|-----------|-----------|
| Total population    | 4,761     | 53,388    | 146,289   |
| Median age          | 46.4      | 39.2      | 38.3      |
| Median age (male)   | 43.3      | 38.0      | 37.2      |
| Median age (Female) | 47.3      | 39.7      | 39.1      |
| HOUSEHOLDS & INCOME | 1 MILE    | 3 MILES   | 5 MILES   |
| Total households    | 2,111     | 20,521    | 55,312    |
| # of persons per HH | 2.3       | 2.6       | 2.6       |
|                     |           |           |           |
| Average HH income   | \$108,497 | \$104,565 | \$107,045 |