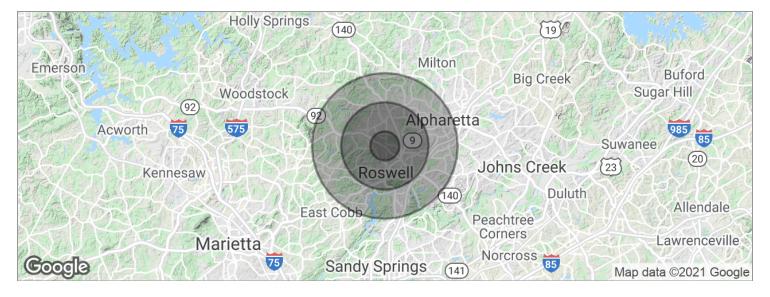

# 55 W. Crossville Rd, Roswell, GA 30075

| POPULATION          | 1 MILE    | 3 MILES   | 5 MILES   |
|---------------------|-----------|-----------|-----------|
| Total population    | 4,761     | 53,388    | 146,289   |
| Median age          | 46.4      | 39.2      | 38.3      |
| Median age (male)   | 43.3      | 38.0      | 37.2      |
| Median age (Female) | 47.3      | 39.7      | 39.1      |
| HOUSEHOLDS & INCOME | 1 MILE    | 3 MILES   | 5 MILES   |
| Total households    | 2,111     | 20,521    | 55,312    |
| # of persons per HH | 2.3       | 2.6       | 2.6       |
|                     |           |           |           |
| Average HH income   | \$108,497 | \$104,565 | \$107,045 |