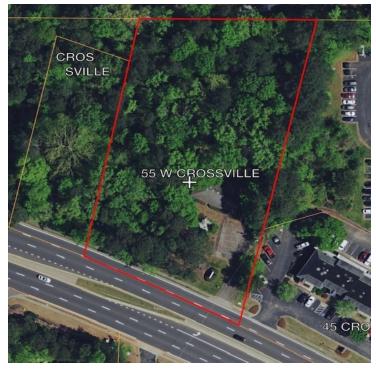

### **PROPERTY OVERVIEW**

Seller will consider a lease/option or 1 year lease! Lots of potential for this 1.8 Acre lot in Roswell. Currently there one building on the property, a single family home that has been converted into a doctors office. The building features a reception area and 4-5 offices with a full basement. It was formerly a veterinary office and still has kennels in the basement. The property is surrounded by a mix of retail, office and single family homes. W. Crossville Road is one of the busiest roads in Roswell and this site would be perfect for redevelopment. The property is just north of Downtown Roswell. BRING OFFERS!

# 55 W. Crossville Rd, Roswell, GA 30075

| POPULATION          | 1 MILE    | 3 MILES   | 5 MILES   |
|---------------------|-----------|-----------|-----------|
| Total population    | 4,761     | 53,388    | 146,289   |
| Median age          | 46.4      | 39.2      | 38.3      |
| Median age (male)   | 43.3      | 38.0      | 37.2      |
| Median age (Female) | 47.3      | 39.7      | 39.1      |
| HOUSEHOLDS & INCOME | 1 MILE    | 3 MILES   | 5 MILES   |
| Total households    | 2,111     | 20,521    | 55,312    |
| # of persons per HH | 2.3       | 2.6       | 2.6       |
|                     |           |           |           |
| Average HH income   | \$108,497 | \$104,565 | \$107,045 |