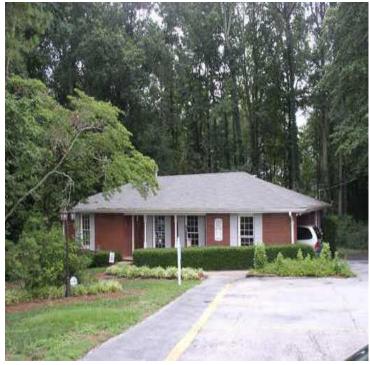

### **PROPERTY OVERVIEW**

Seller will consider a lease/option or 1 year lease! Lots of potential for this 1.8 Acre lot in Roswell. Currently there one building on the property, a single family home that has been converted into a doctors office. The building features a reception area and 4-5 offices with a full basement. It was formerly a veterinary office and still has kennels in the basement. The property is surrounded by a mix of retail, office and single family homes. W. Crossville Road is one of the busiest roads in Roswell and this site would be perfect for redevelopment. The property is just north of Downtown Roswell. BRING OFFERS!