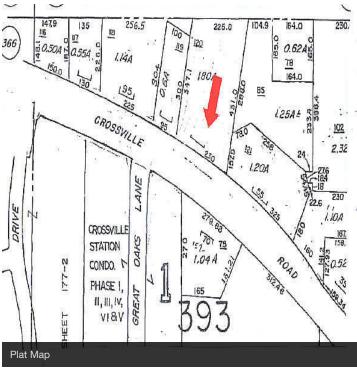

### **PROPERTY OVERVIEW**

Seller will consider a lease/option or 1 year lease! Lots of potential for this 1.8 Acre lot in Roswell. Currently there one building on the property, a single family home that has been converted into a doctors office. The building features a reception area and 4-5 offices with a full basement. It was formerly a veterinary office and still has kennels in the basement. The property is surrounded by a mix of retail, office and single family homes. W. Crossville Road is one of the busiest roads in Roswell and this site would be perfect for redevelopment. The property is just north of Downtown Roswell. BRING OFFERS!