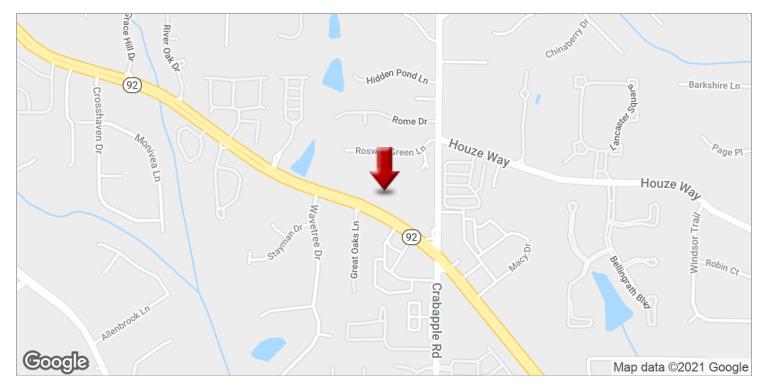

# 55 W. Crossville Rd, Roswell, GA 30075

| POPULATION          | 1 MILE    | 3 MILES   | 5 MILES   |
|---------------------|-----------|-----------|-----------|
| Total population    | 4,761     | 53,388    | 146,289   |
| Median age          | 46.4      | 39.2      | 38.3      |
| Median age (male)   | 43.3      | 38.0      | 37.2      |
| Median age (Female) | 47.3      | 39.7      | 39.1      |
| HOUSEHOLDS & INCOME | 1 MILE    | 3 MILES   | 5 MILES   |
| Total households    | 2,111     | 20,521    | 55,312    |
| # of persons per HH | 2.3       | 2.6       | 2.6       |
|                     |           |           |           |
| Average HH income   | \$108,497 | \$104,565 | \$107,045 |