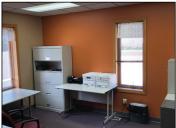

### **Property Overview:**

Turn-key warehouse for sale in Wahpeton, ND. Clean, well maintained building with office furniture included and six-inch reinforced concrete floors throughout. Food grade facility with floor drains and propane curtailment system. Water pump booster provides additional water pressure to the building. Also available for lease.

### **Property Features:**

- Three (3) dock high doors
- One (1) drive-in door
- 19 foot sidewall height
- Clean well maintained building
- Food Grade Facility
- Floor Drains
- 6" reinforced concrete floors throughout
- Water pump booster providing additional water pressure to the building
- Propane Curtailment System
- Office furniture included consisting of cubicles, office desks and conference room tables (Turn Key)