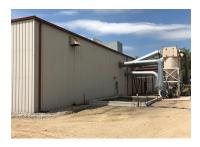

### **Property Overview:**

Turn-key warehouse for sale in Wahpeton, ND. Clean, well maintained building with office furniture included and six-inch reinforced concrete floors throughout. Food grade facility with floor drains and propane curtailment system. Water pump booster provides additional water pressure to the building. Also available for lease.

### **Property Features:**

- Three (3) dock high doors
- One (1) drive-in door
- 19 foot sidewall height
- Clean well maintained building
- Food Grade Facility
- Floor Drains
- 6" reinforced concrete floors throughout
- Water pump booster providing additional water pressure to the building
- Propane Curtailment System
- Office furniture included consisting of cubicles, office desks and conference room tables (Turn Key)

#### **Building Size:**

Approx. 39,570 SF (Office Space: 2,000 SF)