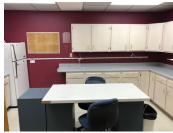

### **Property Overview:**

Turn-key warehouse for sale in Wahpeton, ND. Clean, well maintained building with office furniture included and six-inch reinforced concrete floors throughout. Food grade facility with floor drains and propane curtailment system. Water pump booster provides additional water pressure to the building. Also available for lease.

### **Property Features:**

- Three (3) dock high doors
- One (1) drive-in door
- 19 foot sidewall height
- Clean well maintained building
- Food Grade Facility
- Floor Drains
- 6" reinforced concrete floors throughout
- Water pump booster providing additional water pressure to the building
- Propane Curtailment System
- Office furniture included consisting of cubicles, office desks and conference room tables (Turn Key)