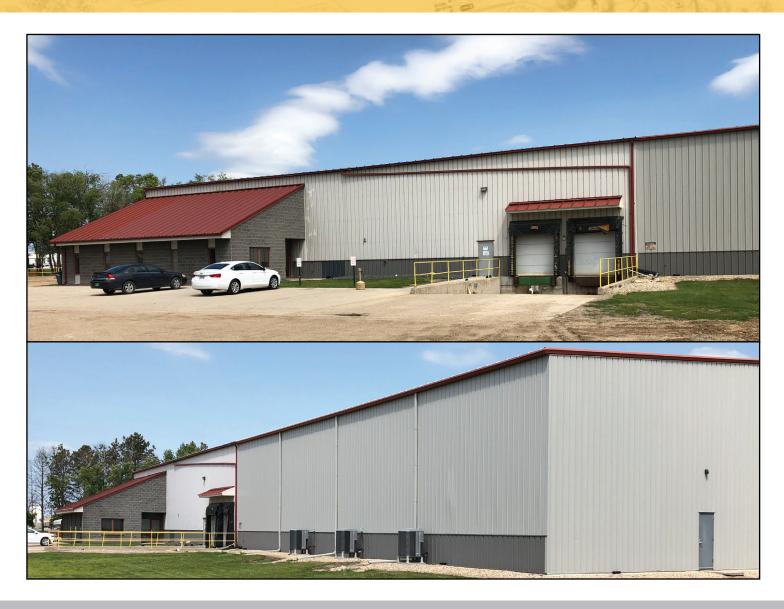

### **Property Overview:**

Turn-key warehouse for sale in Wahpeton, ND. Clean, well maintained building with office furniture included and six-inch reinforced concrete floors throughout. Food grade facility with floor drains and propane curtailment system. Water pump booster provides additional water pressure to the building. Also available for lease.

### **Property Features:**

- Three (3) dock high doors
- One (1) drive-in door
- 19 foot sidewall height
- Clean well maintained building
- Food Grade Facility
- Floor Drains
- 6" reinforced concrete floors throughout
- Water pump booster providing additional water pressure to the building
- Propane Curtailment System
- Office furniture included consisting of cubicles, office desks and conference room tables (Turn Key)

#### **Building Size:**

Approx. 39,570 SF (Office Space: 2,000 SF)