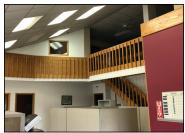

### **Property Overview:**

Turn-key warehouse for sale in Wahpeton, ND. Clean, well maintained building with office furniture included and six-inch reinforced concrete floors throughout. Food grade facility with floor drains and propane curtailment system. Water pump booster provides additional water pressure to the building. Also available for lease.

### **Property Features:**

- Three (3) dock high doors
- One (1) drive-in door
- 19 foot sidewall height
- Clean well maintained building
- Food Grade Facility
- Floor Drains
- 6" reinforced concrete floors throughout
- Water pump booster providing additional water pressure to the building
- Propane Curtailment System
- Office furniture included consisting of cubicles, office desks and conference room tables (Turn Key)