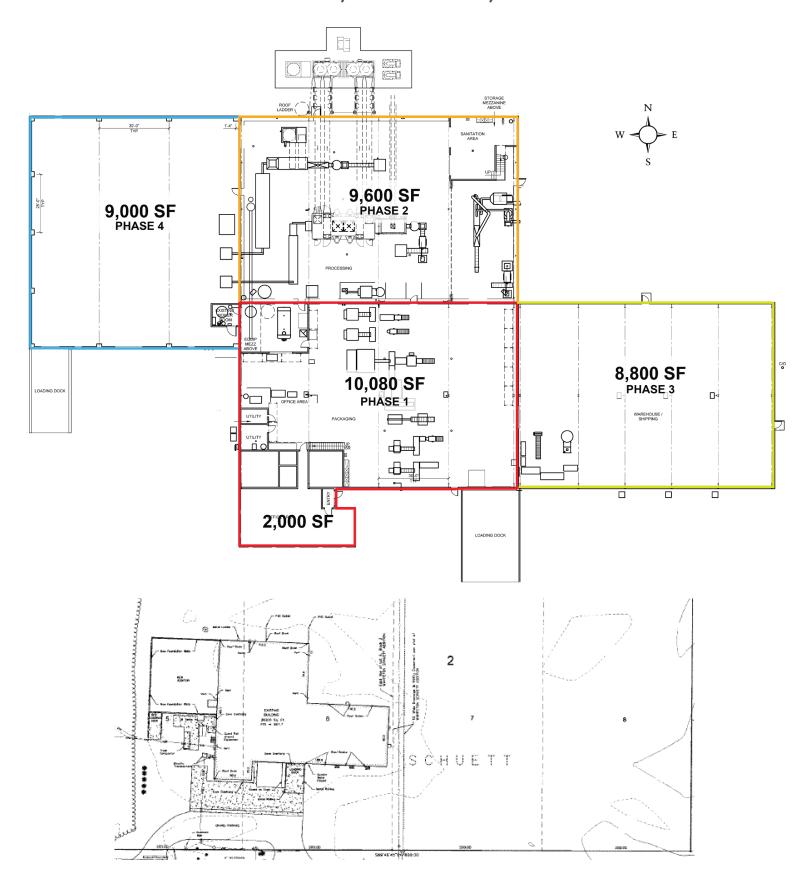

#### **Building Size:**

Approx. 39,570 SF (Office Space: 2,000 SF)

#### Year Built:

Phase 1 - 1988 Phase 2 - 1994 Phase 3 - 2002 Phase 4 - 2011

#### **Parcel Numbers:**

50-4201-15744.600 50-4201-15744.750 50-4201-15744.700

#### **Legal Description:**

WAHP SCHUETT Lots 5.6.7.8 Blk 2

### **Adjacent Land:**

Lots 7/8 are available either as a package with the warehouse or can be sold seperately (3.22 acres). Can be used for future expansion.