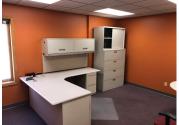

### **Property Overview:**

Turn-key warehouse for sale in Wahpeton, ND. Clean, well maintained building with office furniture included and six-inch reinforced concrete floors throughout. Food grade facility with floor drains and propane curtailment system. Water pump booster provides additional water pressure to the building. Also available for lease.

### **Property Features:**

- Three (3) dock high doors
- One (1) drive-in door
- 19 foot sidewall height
- Clean well maintained building
- Food Grade Facility
- Floor Drains
- 6" reinforced concrete floors throughout
- Water pump booster providing additional water pressure to the building
- Propane Curtailment System
- Office furniture included consisting of cubicles, office desks and conference room tables (Turn Key)