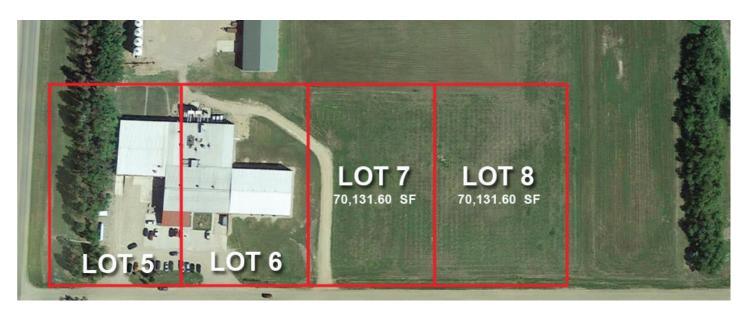

#### Sale Price:

Warehouse - \$1,350,000.00

\*Additional land (lots 7/8) may be available at \$1.25 PSF

Lot Size: 3.22 acres

**Rent:** \$5.25 PSF

NNN

#### **Legal Description:**

WAHP SCHUETT Lots 5.6.7.8 Blk 2

### **Adjacent Land:**

Lots 7/8 are available either as a package with the warehouse or can be sold seperately (3.22 acres). Can be used for future expansion.