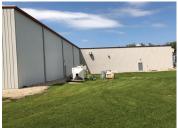

### **Property Overview:**

Turn-key warehouse for sale in Wahpeton, ND. Clean, well maintained building with office furniture included and six-inch reinforced concrete floors throughout. Food grade facility with floor drains and propane curtailment system. Water pump booster provides additional water pressure to the building. Also available for lease.

### **Property Features:**

- Three (3) dock high doors
- One (1) drive-in door
- 19 foot sidewall height
- Clean well maintained building
- Food Grade Facility
- Floor Drains
- 6" reinforced concrete floors throughout
- Water pump booster providing additional water pressure to the building
- Propane Curtailment System
- Office furniture included consisting of cubicles, office desks and conference room tables (Turn Key)

### **Adjacent Land:**

Lots 7/8 are available either as a package with the warehouse or can be sold seperately (3.22 acres). Can be used for future expansion.