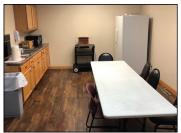

### **Property Overview:**

Turn-key warehouse for sale in Wahpeton, ND. Clean, well maintained building with office furniture included and six-inch reinforced concrete floors throughout. Food grade facility with floor drains and propane curtailment system. Water pump booster provides additional water pressure to the building. Also available for lease.

### **Property Features:**

- Three (3) dock high doors
- One (1) drive-in door
- 19 foot sidewall height
- Clean well maintained building
- Food Grade Facility
- Floor Drains
- 6" reinforced concrete floors throughout
- Water pump booster providing additional water pressure to the building
- Propane Curtailment System
- Office furniture included consisting of cubicles, office desks and conference room tables (Turn Key)