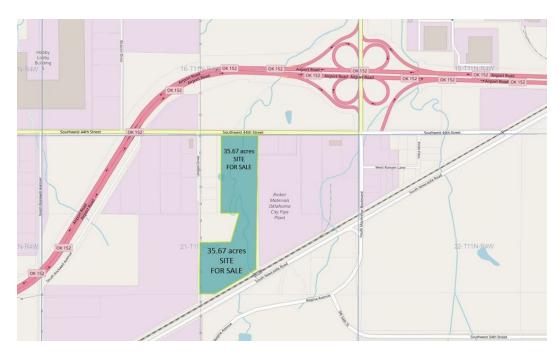

## 6300 SW 44TH STREET

OKLAHOMA CITY, OK 73179

## PROPERTY OVERVIEW - 35.67 ACRES WITH FRONTAGE ON SW 44TH ST.

Railroad Spur Possible; I-2 & I-3 zoning; I-3 zoning with Salvage Permit; Traffic Counts: SW 44th-12,729 vehicles per day, S MacArthur-18,132 vpd, Airport Road-28,521 vpd

## **PROPERTY SUMMARY**

**Sale Price: Lot 1** \$1,500,000.00

**Lot 1: Total Acres** 35.67 Acres

Lot 2: I-2 Land 20 Acres MOL Price \$40,000 Per Acre

Lot 3: I-3 Land

Price \$60,000 Per Acre

**Zoning:** I-2 & I-3

Railroad Access:

Possible RR Spur
Could be Added

**Cross Streets:** Frontage on SW 44th St. South of Airport Road

West of S MacArthur Blvd
East of United Drive

15 Acres MOL

jjhatfield@ccim.net

405.640.6167 cell