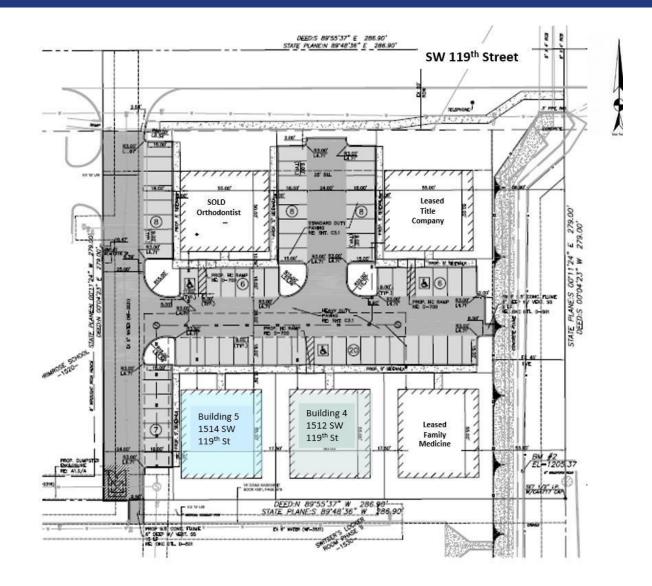

### AN OFFICE INVESTMENT OR LEASE OPPORTUNITY BELLA'S OFFICE PARK - BUILDINGS 4 & 5 1512 & 1514 SW 119TH STREET, OKLAHOMA CITY, OK 73170

### BELLA'S OFFICE PARK - BUILDINGS 4 & 5

1512 & 1514 SW 119TH STREET, OKLAHOMA CITY, OK 73170

JUDY J. HATFIELD, CCIM Equity Commercial Realty II, LLC jjhatfield@ccim.net

405.640.6167 cell

The information contained herein has been obtained from the Owner and other reliable sources and is offered as an aid for investment analysis. Although deemed reliable information is not guaranteed, and is provided subject to errors, omissions, prior sale or withdrawal. Equity Commercial Realty II, LIC. All rights reserved.

## BELLA'S OFFICE PARK - BUILDINGS 4 & 5

### 1512 & 1514 SW 119TH STREET, OKLAHOMA CITY, OK 73170