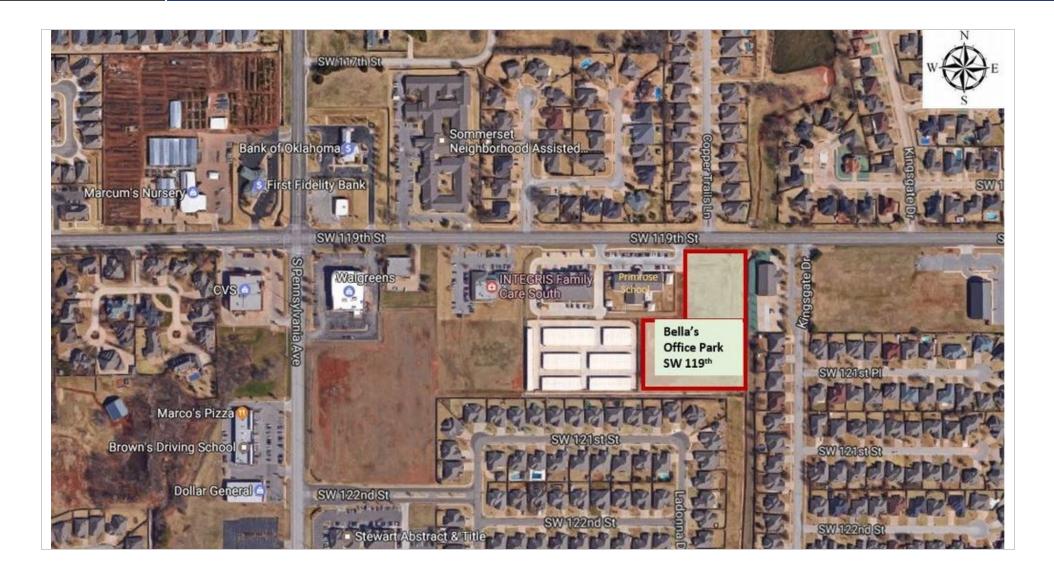

## BELLA'S OFFICE PARK - BUILDINGS 4 & 5

### 1512 & 1514 SW 119TH STREET, OKLAHOMA CITY, OK 73170