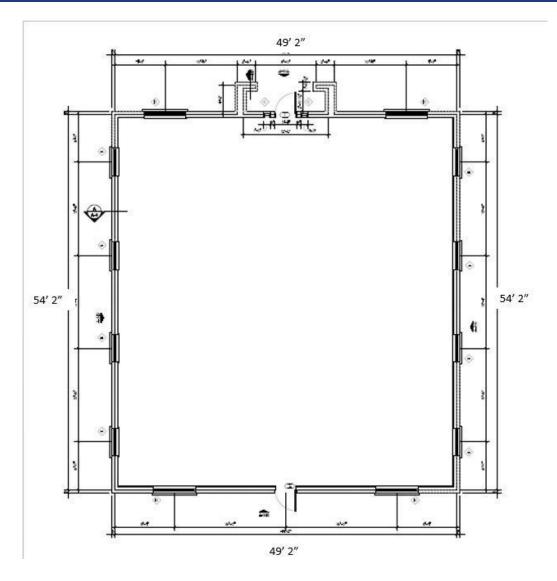

#### **PROPERTY SUMMARY**

| Sale Price: Each Building                                 | \$620,000                                          |  |
|-----------------------------------------------------------|----------------------------------------------------|--|
| Available SF:                                             | 2,750 SF MOL                                       |  |
| Lease Rate:<br>Property Subject To<br>Owner's Association | \$18.50 SF/yr (NNN)                                |  |
| Building Class:<br>HVAC:                                  | A<br>2 units per building                          |  |
| Lot Size:                                                 | 7,685 SF MOL                                       |  |
| Year Built:                                               | 2019                                               |  |
| Zoning:                                                   | C-3                                                |  |
| Cross Streets:                                            | SW 119th Street<br>South Pennsylvania              |  |
| Traffic Counts:                                           | 17,845 on SW 119th St.<br>19,985 - S. Pennsylvania |  |