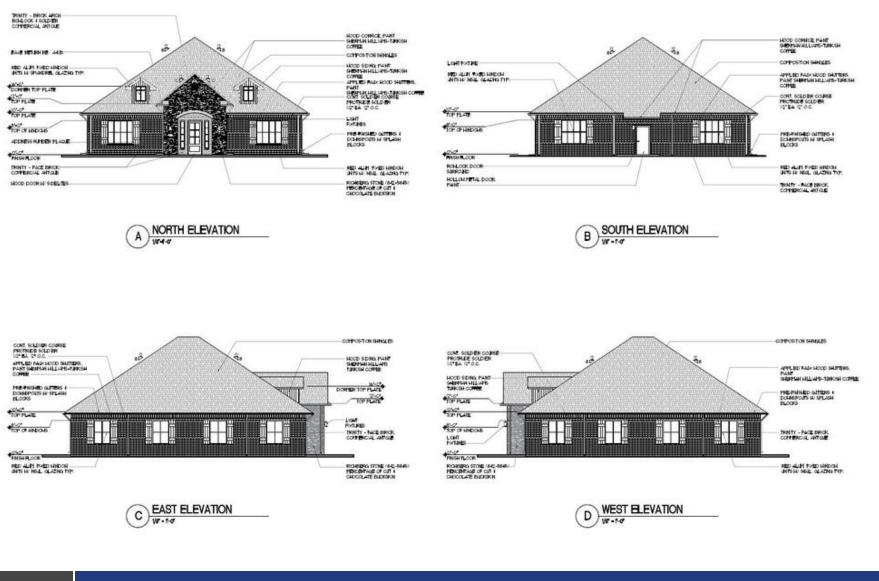

#### **PROPERTY SUMMARY**

| Sale Price: Each Building                                 | \$620,000                                          |  |
|-----------------------------------------------------------|----------------------------------------------------|--|
| Available SF:                                             | 2,750 SF MOL                                       |  |
| Lease Rate:<br>Property Subject To<br>Owner's Association | \$18.50 SF/yr (NNN)                                |  |
| Building Class:<br>HVAC:                                  | A<br>2 units per building                          |  |
| Lot Size:                                                 | 7,685 SF MOL                                       |  |
| Year Built:                                               | 2019                                               |  |
| Zoning:                                                   | C-3                                                |  |
| Cross Streets:                                            | SW 119th Street<br>South Pennsylvania              |  |
| Traffic Counts:                                           | 17,845 on SW 119th St.<br>19,985 - S. Pennsylvania |  |