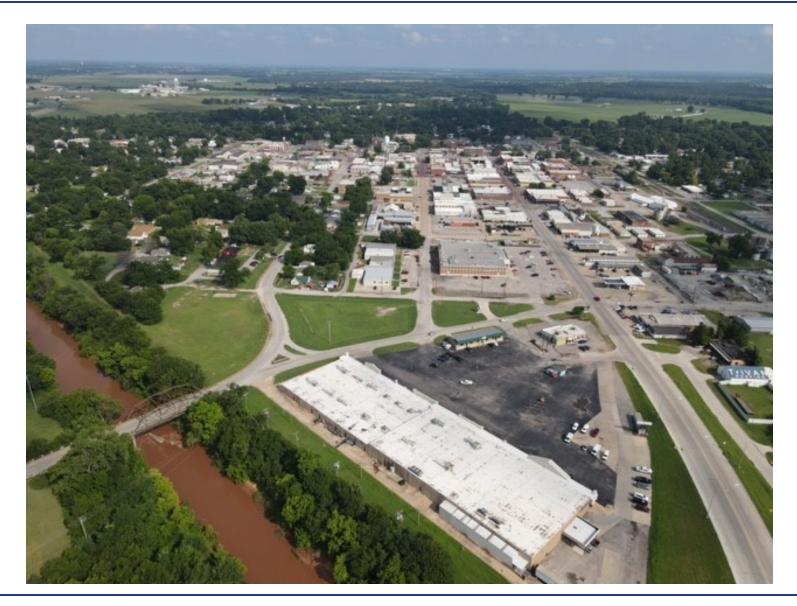

### **PROPERTY HIGHLIGHTS**

- 00 SF 3 Retail Spaces Available in the Burr Shopping Center in Pauls Valley
- eilings Located in a High Traffic Area on U.S. Highway 77 & East of E Grant Ave
- eilings Traffic Count (vehicles/day): U.S. Highway 77 6,700
- eilings 9,300 SF Space Features a 15x12 Overhead Door
  - Option to Divide Spaces into Smaller Units if Needed

### **DEMOGRAPHICS**

| 1971   |                   | 5 MILES  | 10 MILES | 30 MILES |
|--------|-------------------|----------|----------|----------|
| 2013   | Total Households  | 3,479    | 2,586    | 31,907   |
| C-1    | Total Population  | 8,534    | 6,525    | 85,751   |
| one X) | Average HH Income | \$59,755 | \$61,540 | \$68,545 |