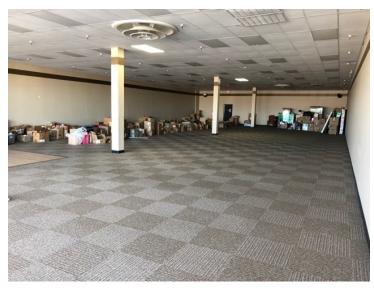

### **OFFERING SUMMARY**

REALTY

| Total Available SF:    | 30,300 SF       |
|------------------------|-----------------|
| Available - 6,000 SF:  | 12 ft ceilings  |
| Available - 9,300 SF:  | 12 ft ceilings  |
| Available - 15,000 SF: | 9.6 ft ceilings |
| Lease Rate (SF/Yr):    | \$9.00 (NNN)    |
| Building Size:         | 40,492 SF       |
| Year Built:            | 1971            |
| Year Renovated:        | 2013            |
| Zoning:                | C-1             |
| Flood Zone:            | No (Zone X)     |

### **PROPERTY HIGHLIGHTS**

- 00 SF 3 Retail Spaces Available in the Burr Shopping Center in Pauls Valley
- eilings Located in a High Traffic Area on U.S. Highway 77 & East of E Grant Ave
- eilings Traffic Count (vehicles/day): U.S. Highway 77 6,700
- eilings 9,300 SF Space Features a 15x12 Overhead Door
  - Option to Divide Spaces into Smaller Units if Needed