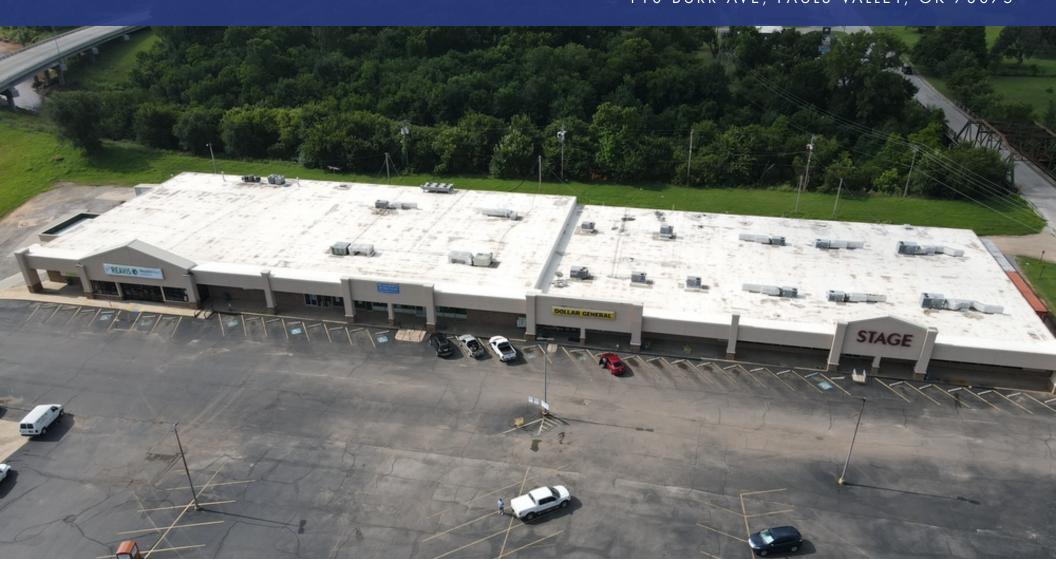

### A RETAIL LEASE OPPORTUNITY

### BURR SHOPPING CENTER 110 BURR AVE, PAULS VALLEY, OK 73075

### **OFFERING SUMMARY**

REALTY

| Total Available SF:    | 30,300 SF       |
|------------------------|-----------------|
| Available - 6,000 SF:  | 12 ft ceilings  |
| Available - 9,300 SF:  | 12 ft ceilings  |
| Available - 15,000 SF: | 9.6 ft ceilings |
| Lease Rate (SF/Yr):    | \$9.00 (NNN)    |
| Building Size:         | 40,492 SF       |
| Year Built:            | 1971            |
| Year Renovated:        | 2013            |
| Zoning:                | C-1             |
| Flood Zone:            | No (Zone X)     |

### **PROPERTY HIGHLIGHTS**

- 00 SF 3 Retail Spaces Available in the Burr Shopping Center in Pauls Valley
- eilings Located in a High Traffic Area on U.S. Highway 77 & East of E Grant Ave
- eilings Traffic Count (vehicles/day): U.S. Highway 77 6,700
- eilings 9,300 SF Space Features a 15x12 Overhead Door
  - Option to Divide Spaces into Smaller Units if Needed