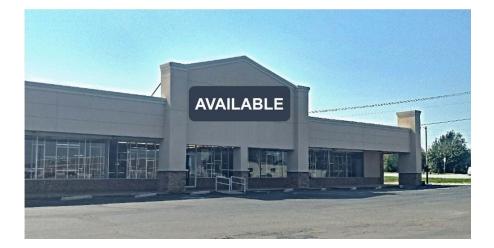

### **OFFERING SUMMARY**

REALTY

| Total Available SF:    | 30,300 SF       |
|------------------------|-----------------|
| Available - 6,000 SF:  | 12 ft ceilings  |
| Available - 9,300 SF:  | 12 ft ceilings  |
| Available - 15,000 SF: | 9.6 ft ceilings |
| Lease Rate (SF/Yr):    | \$9.00 (NNN)    |
| Building Size:         | 40,492 SF       |
| Year Built:            | 1971            |
| Year Renovated:        | 2013            |
| Zoning:                | C-1             |
| Flood Zone:            | No (Zone X)     |

### **PROPERTY HIGHLIGHTS**

- 00 SF 3 Retail Spaces Available in the Burr Shopping Center in Pauls Valley
- eilings Located in a High Traffic Area on U.S. Highway 77 & East of E Grant Ave
- eilings Traffic Count (vehicles/day): U.S. Highway 77 6,700
- eilings 9,300 SF Space Features a 15x12 Overhead Door
  - Option to Divide Spaces into Smaller Units if Needed