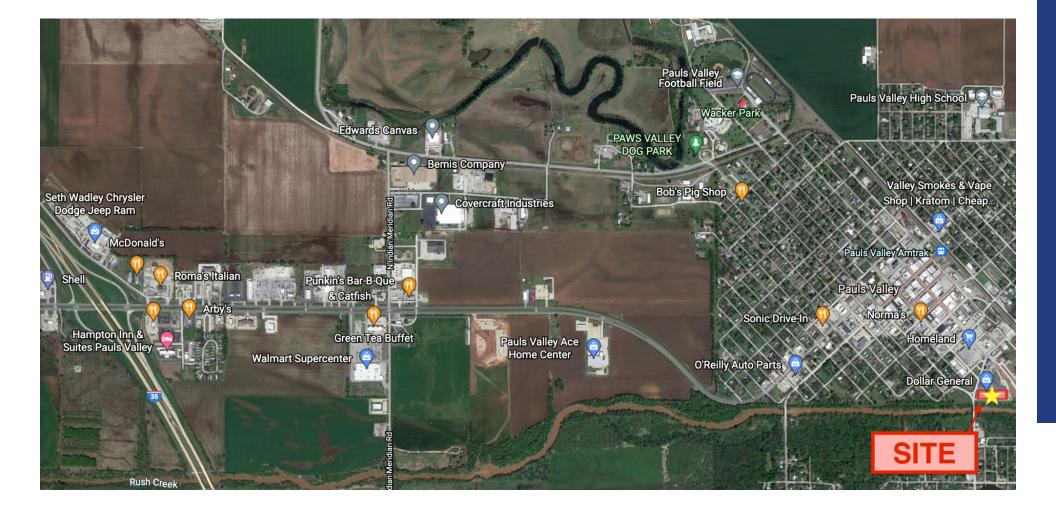

### **PROPERTY HIGHLIGHTS**

- 00 SF 3 Retail Spaces Available in the Burr Shopping Center in Pauls Valley
- eilings Located in a High Traffic Area on U.S. Highway 77 & East of E Grant Ave
- eilings Traffic Count (vehicles/day): U.S. Highway 77 6,700
- eilings 9,300 SF Space Features a 15x12 Overhead Door
  - Option to Divide Spaces into Smaller Units if Needed