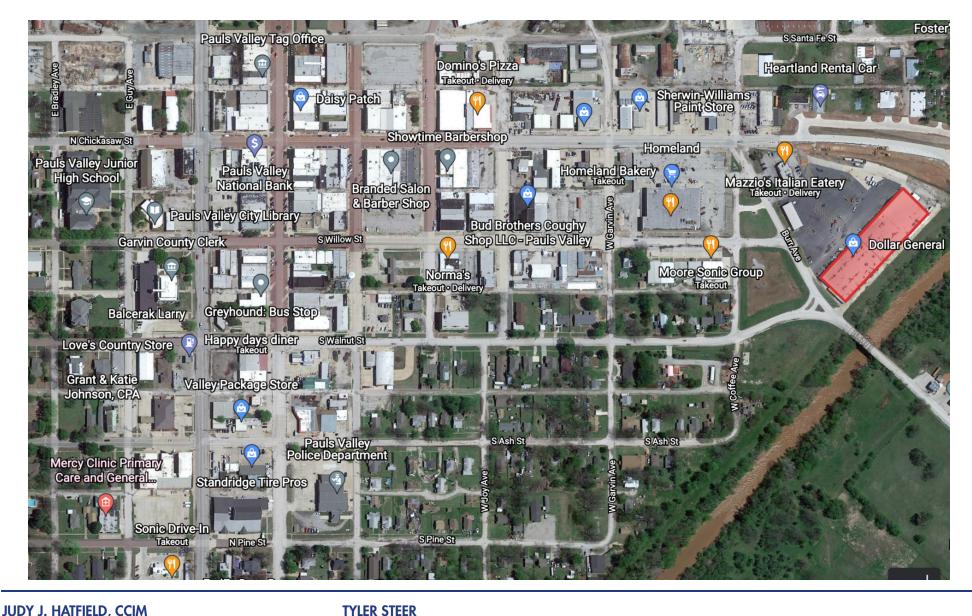

### **PROPERTY HIGHLIGHTS**

- 00 SF 3 Retail Spaces Available in the Burr Shopping Center in Pauls Valley
- eilings Located in a High Traffic Area on U.S. Highway 77 & East of E Grant Ave
- eilings Traffic Count (vehicles/day): U.S. Highway 77 6,700
- eilings 9,300 SF Space Features a 15x12 Overhead Door
  - Option to Divide Spaces into Smaller Units if Needed