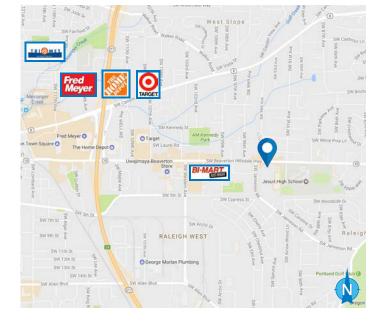

### **FEATURES**

- Bright, natural light with offices along window line
- Courtyard setting; elevator served
- Professionally managed
- Ample parking with 3.5/1000 ratio
- Along SW Beaverton Hillsdale Highway
- Adjacent to Jesuit High School
- Walk to amenities; close to Beaverton Town Square
- Easy access to 217
- Park and walk right in to your suite on 1st floor