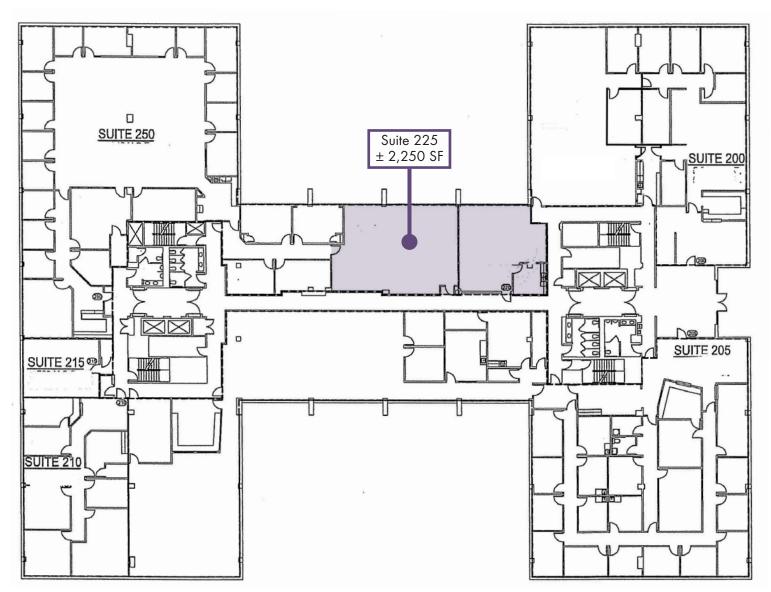

### DETAILS

Building 9400:

- Suite 131: ± 8,644 SF \$18.50 PSF, FS
- Suite 165A: ± 1,372 SF \$18.50 PSF, FS
- Suite 165: ± 3,253 SF \$18.50 PSF, FS
- Suite 225: ± 2,250 SF \$18.50 PSF, FS

# 9400 PLACE

9340 - 9400 SW Beaverton Hillsdale Hwy | Beaverton, OR 97005

FOR LEASE

FLOOR PLAN

### BUILDING 9400 SECOND FLOOR

For more information or a property tour, please contact: