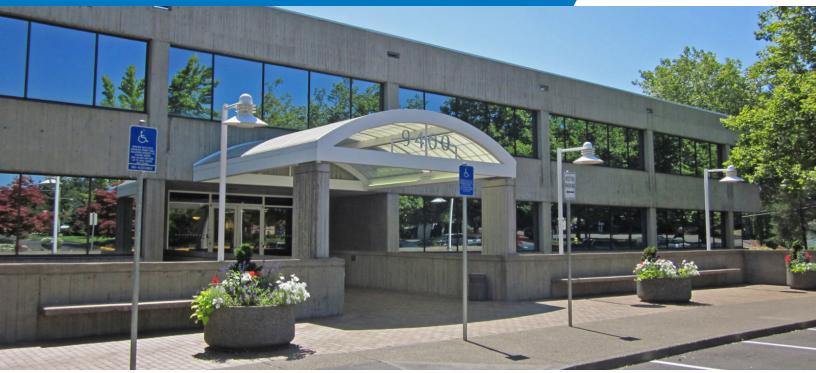

# 9400 PLACE

9340 - 9400 SW Beaverton Hillsdale Hwy | Beaverton, OR 97005

### **FEATURES**

- Bright, natural light with offices along window line
- Courtyard setting; elevator served
- Professionally managed
- Ample parking with 3.5/1000 ratio
- Along SW Beaverton Hillsdale Highway
- Adjacent to Jesuit High School
- Walk to amenities; close to Beaverton Town Square
- Easy access to 217
- Park and walk right in to your suite on 1st floor