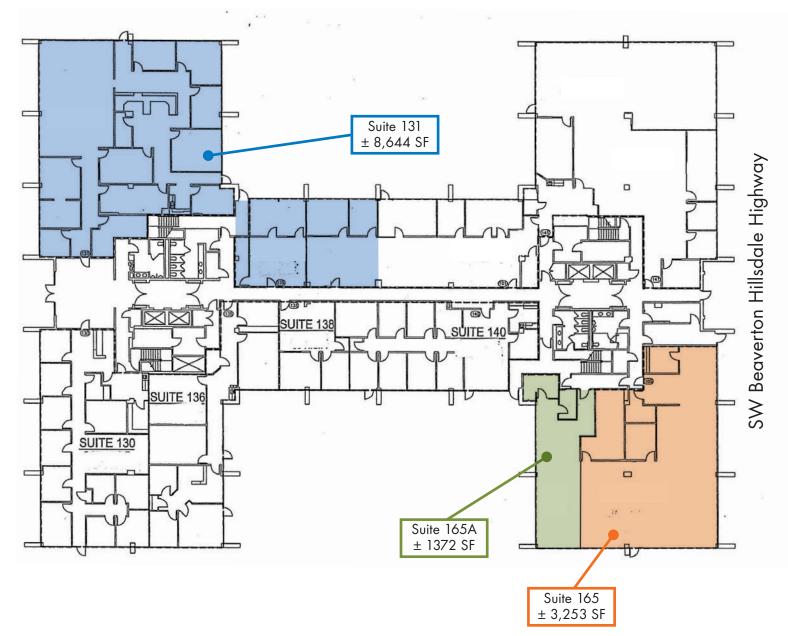

### DETAILS

Building 9400:

- Suite 131: ± 8,644 SF \$18.50 PSF, FS
- Suite 165A: ± 1,372 SF \$18.50 PSF, FS
- Suite 165: ± 3,253 SF \$18.50 PSF, FS
- Suite 225: ± 2,250 SF \$18.50 PSF, FS

# 9400 PLACE

9340 - 9400 SW Beaverton Hillsdale Hwy | Beaverton, OR 97005

FOR LEASE

FLOOR PLAN

### BUILDING 9400 FIRST FLOOR

For more information or a property tour, please contact: