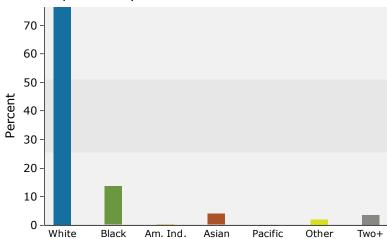

1773 Jamestown Rd, Williamsburg, Virginia, 23185 Drive Time: 5 minute radius

Prepared by Janice Lewis, CCIM

Latitude: 37.23936 Longitude: -76.76172

| Summary                                                                                                                                        | Cer                                                                                      | sus 2010                                                                               |                                                                               | 2017                                                                            |                                                                      | 202                                              |
|------------------------------------------------------------------------------------------------------------------------------------------------|------------------------------------------------------------------------------------------|----------------------------------------------------------------------------------------|-------------------------------------------------------------------------------|---------------------------------------------------------------------------------|----------------------------------------------------------------------|--------------------------------------------------|
| Population                                                                                                                                     |                                                                                          | 8,646                                                                                  |                                                                               | 9,829                                                                           |                                                                      | 10,65                                            |
| Households                                                                                                                                     |                                                                                          | 3,530                                                                                  |                                                                               | 4,005                                                                           |                                                                      | 4,33                                             |
| Families                                                                                                                                       |                                                                                          | 2,574                                                                                  |                                                                               | 2,885                                                                           |                                                                      | 3,10                                             |
| Average Household Size                                                                                                                         |                                                                                          | 2.44                                                                                   |                                                                               | 2.44                                                                            |                                                                      | 2.4                                              |
| Owner Occupied Housing Units                                                                                                                   |                                                                                          | 2,836                                                                                  |                                                                               | 3,125                                                                           |                                                                      | 3,34                                             |
| Renter Occupied Housing Units                                                                                                                  |                                                                                          | 694                                                                                    |                                                                               | 879                                                                             |                                                                      | 99                                               |
| Median Age                                                                                                                                     |                                                                                          | 42.9                                                                                   |                                                                               | 45.2                                                                            |                                                                      | 46                                               |
| Trends: 2017 - 2022 Annual Rate                                                                                                                |                                                                                          | Area                                                                                   |                                                                               | State                                                                           |                                                                      | Nation                                           |
| Population                                                                                                                                     |                                                                                          | 1.63%                                                                                  |                                                                               | 0.92%                                                                           |                                                                      | 0.83                                             |
| Households                                                                                                                                     |                                                                                          | 1.61%                                                                                  |                                                                               | 0.86%                                                                           |                                                                      | 0.79                                             |
| Families                                                                                                                                       |                                                                                          | 1.48%                                                                                  |                                                                               | 0.77%                                                                           |                                                                      | 0.71                                             |
| Owner HHs                                                                                                                                      |                                                                                          | 1.38%                                                                                  |                                                                               | 0.83%                                                                           |                                                                      | 0.72                                             |
| Median Household Income                                                                                                                        |                                                                                          | 1.86%                                                                                  |                                                                               | 2.31%                                                                           |                                                                      | 2.12                                             |
|                                                                                                                                                |                                                                                          |                                                                                        | 20                                                                            | 17                                                                              | 2022                                                                 |                                                  |
| Households by Income                                                                                                                           |                                                                                          |                                                                                        | Number                                                                        | Percent                                                                         | Number                                                               | Perce                                            |
| <\$15,000                                                                                                                                      |                                                                                          |                                                                                        | 211                                                                           | 5.3%                                                                            | 235                                                                  | 5.4                                              |
| \$15,000 - \$24,999                                                                                                                            |                                                                                          |                                                                                        | 157                                                                           | 3.9%                                                                            | 162                                                                  | 3.7                                              |
| \$25,000 - \$34,999                                                                                                                            |                                                                                          |                                                                                        | 237                                                                           | 5.9%                                                                            | 234                                                                  | 5.4                                              |
| \$35,000 - \$49,999                                                                                                                            |                                                                                          |                                                                                        | 265                                                                           | 6.6%                                                                            | 256                                                                  | 5.9                                              |
| \$50,000 - \$74,999                                                                                                                            |                                                                                          |                                                                                        | 733                                                                           | 18.3%                                                                           | 688                                                                  | 15.9                                             |
| \$75,000 - \$99,999                                                                                                                            |                                                                                          |                                                                                        | 606                                                                           | 15.1%                                                                           | 623                                                                  | 14.4                                             |
| \$100,000 - \$149,999                                                                                                                          |                                                                                          |                                                                                        | 1,045                                                                         | 26.1%                                                                           | 1,171                                                                | 27.0                                             |
| \$150,000 - \$199,999                                                                                                                          |                                                                                          |                                                                                        | 390                                                                           | 9.7%                                                                            | 502                                                                  | 11.6                                             |
| \$200,000+                                                                                                                                     |                                                                                          |                                                                                        | 363                                                                           | 9.1%                                                                            | 468                                                                  | 10.8                                             |
| Median Household Income                                                                                                                        |                                                                                          |                                                                                        | \$89,836                                                                      |                                                                                 | \$98,522                                                             |                                                  |
| Average Household Income                                                                                                                       |                                                                                          |                                                                                        | \$106,197                                                                     |                                                                                 | \$119,176                                                            |                                                  |
| Per Capita Income                                                                                                                              |                                                                                          |                                                                                        | \$41,534                                                                      |                                                                                 | \$46,447                                                             |                                                  |
|                                                                                                                                                | Census 20                                                                                | 10                                                                                     | 20                                                                            | 17                                                                              | 20                                                                   | 22                                               |
| Population by Age                                                                                                                              | Number                                                                                   | Percent                                                                                | Number                                                                        | Percent                                                                         | Number                                                               | Perce                                            |
| 0 - 4                                                                                                                                          | 415                                                                                      | 4.8%                                                                                   | 434                                                                           | 4.4%                                                                            | 464                                                                  | 4.4                                              |
| 5 - 9                                                                                                                                          | 517                                                                                      | 6.0%                                                                                   | 511                                                                           | 5.2%                                                                            | 515                                                                  | 4.8                                              |
| 10 - 14                                                                                                                                        | 624                                                                                      | 7.2%                                                                                   | 598                                                                           | 6.1%                                                                            | 606                                                                  | 5.7                                              |
| 15 - 19                                                                                                                                        | 593                                                                                      | 6.9%                                                                                   | 601                                                                           | 6.1%                                                                            | 595                                                                  | 5.6                                              |
| 20 - 24                                                                                                                                        | 563                                                                                      | 6.5%                                                                                   | 634                                                                           | 6.5%                                                                            | 582                                                                  | 5.5                                              |
| 25 - 34                                                                                                                                        | 768                                                                                      | 8.9%                                                                                   | 1,077                                                                         | 11.0%                                                                           | 1,213                                                                | 11.4                                             |
| 35 - 44                                                                                                                                        | 1,104                                                                                    | 12.8%                                                                                  | 1,032                                                                         | 10.5%                                                                           | 1,221                                                                | 11.5                                             |
| 45 - 54                                                                                                                                        | 1,461                                                                                    | 16.9%                                                                                  | 1,421                                                                         | 14.5%                                                                           | 1,323                                                                | 12.4                                             |
|                                                                                                                                                | 1,205                                                                                    | 13.9%                                                                                  | 1,554                                                                         | 15.8%                                                                           | 1,631                                                                | 15.3                                             |
| 55 - 64                                                                                                                                        | 2,200                                                                                    | 13.570                                                                                 | ,                                                                             |                                                                                 | 1,461                                                                | 13.7                                             |
| 55 - 64<br>65 - 74                                                                                                                             | 800                                                                                      | 9.3%                                                                                   | 1,168                                                                         | 11.9%                                                                           |                                                                      |                                                  |
|                                                                                                                                                |                                                                                          |                                                                                        |                                                                               | 11.9%<br>5.9%                                                                   | 795                                                                  | 7.5                                              |
| 65 - 74                                                                                                                                        | 800                                                                                      | 9.3%                                                                                   | 1,168                                                                         |                                                                                 |                                                                      |                                                  |
| 65 - 74<br>75 - 84<br>85+                                                                                                                      | 800<br>457                                                                               | 9.3%<br>5.3%<br>1.6%                                                                   | 1,168<br>583<br>216                                                           | 5.9%                                                                            | 795<br>254                                                           |                                                  |
| 65 - 74<br>75 - 84<br>85+<br>Race and Ethnicity                                                                                                | 800<br>457<br>138<br><b>Census 20</b><br>Number                                          | 9.3%<br>5.3%<br>1.6%<br>110<br>Percent                                                 | 1,168<br>583<br>216                                                           | 5.9%<br>2.2%<br><b>17</b><br>Percent                                            | 795<br>254                                                           | 2.4<br><b>122</b><br>Perce                       |
| 65 - 74<br>75 - 84                                                                                                                             | 800<br>457<br>138<br><b>Census 20</b>                                                    | 9.3%<br>5.3%<br>1.6%<br>10<br>Percent<br>87.9%                                         | 1,168<br>583<br>216                                                           | 5.9%<br>2.2%<br>117<br>Percent<br>85.9%                                         | 795<br>254<br><b>20</b>                                              | Perce<br>84.1                                    |
| 65 - 74<br>75 - 84<br>85+<br>Race and Ethnicity<br>White Alone<br>Black Alone                                                                  | 800<br>457<br>138<br><b>Census 20</b><br>Number<br>7,604<br>533                          | 9.3%<br>5.3%<br>1.6%<br>110<br>Percent<br>87.9%<br>6.2%                                | 1,168<br>583<br>216<br><b>20</b><br>Number<br>8,444<br>633                    | 5.9%<br>2.2%<br>117<br>Percent<br>85.9%<br>6.4%                                 | 795<br>254<br><b>20</b><br>Number<br>8,960<br>712                    | 2.4<br>9 <b>22</b><br>Perce<br>84.1<br>6.7       |
| 65 - 74<br>75 - 84<br>85+<br><b>Race and Ethnicity</b><br>White Alone                                                                          | 800<br>457<br>138<br><b>Census 20</b><br>Number<br>7,604<br>533<br>18                    | 9.3%<br>5.3%<br>1.6%<br>110<br>Percent<br>87.9%<br>6.2%<br>0.2%                        | 1,168<br>583<br>216<br><b>20</b><br>Number<br>8,444                           | 5.9%<br>2.2%<br>117<br>Percent<br>85.9%<br>6.4%<br>0.3%                         | 795<br>254<br><b>20</b><br>Number<br>8,960                           | 2.4<br>Perce<br>84.1<br>6.7<br>0.3               |
| 65 - 74<br>75 - 84<br>85+<br>Race and Ethnicity<br>White Alone<br>Black Alone                                                                  | 800<br>457<br>138<br><b>Census 20</b><br>Number<br>7,604<br>533                          | 9.3%<br>5.3%<br>1.6%<br>110<br>Percent<br>87.9%<br>6.2%                                | 1,168<br>583<br>216<br><b>20</b><br>Number<br>8,444<br>633                    | 5.9%<br>2.2%<br>117<br>Percent<br>85.9%<br>6.4%                                 | 795<br>254<br><b>20</b><br>Number<br>8,960<br>712                    | 2.4<br>9 <b>22</b><br>Perce<br>84.1<br>6.7       |
| 65 - 74 75 - 84 85+  Race and Ethnicity White Alone Black Alone American Indian Alone Asian Alone Pacific Islander Alone                       | 800<br>457<br>138<br><b>Census 20</b><br>Number<br>7,604<br>533<br>18                    | 9.3%<br>5.3%<br>1.6%<br>110<br>Percent<br>87.9%<br>6.2%<br>0.2%                        | 1,168<br>583<br>216<br><b>20</b><br>Number<br>8,444<br>633<br>27              | 5.9%<br>2.2%<br>117<br>Percent<br>85.9%<br>6.4%<br>0.3%                         | 795<br>254<br><b>20</b><br>Number<br>8,960<br>712<br>35              | 2.4<br>Perce<br>84.1<br>6.7                      |
| 65 - 74 75 - 84 85+  Race and Ethnicity White Alone Black Alone American Indian Alone Asian Alone                                              | 800<br>457<br>138<br><b>Census 20</b><br>Number<br>7,604<br>533<br>18<br>213             | 9.3%<br>5.3%<br>1.6%<br>910<br>Percent<br>87.9%<br>6.2%<br>0.2%<br>2.5%                | 1,168<br>583<br>216<br><b>20</b><br>Number<br>8,444<br>633<br>27<br>310       | 5.9%<br>2.2%<br>117<br>Percent<br>85.9%<br>6.4%<br>0.3%<br>3.2%                 | 795<br>254<br><b>20</b><br>Number<br>8,960<br>712<br>35<br>401       | 2.4<br>Perce<br>84.1<br>6.7<br>0.3<br>3.8        |
| 65 - 74 75 - 84 85+  Race and Ethnicity White Alone Black Alone American Indian Alone Asian Alone Pacific Islander Alone                       | 800<br>457<br>138<br><b>Census 20</b><br>Number<br>7,604<br>533<br>18<br>213             | 9.3%<br>5.3%<br>1.6%<br>910<br>Percent<br>87.9%<br>6.2%<br>0.2%<br>2.5%<br>0.1%        | 1,168<br>583<br>216<br><b>20</b><br>Number<br>8,444<br>633<br>27<br>310<br>13 | 5.9%<br>2.2%<br>117<br>Percent<br>85.9%<br>6.4%<br>0.3%<br>3.2%<br>0.1%         | 795<br>254<br><b>20</b><br>Number<br>8,960<br>712<br>35<br>401       | 2.4<br>Perce<br>84.1<br>6.7<br>0.3<br>3.8<br>0.1 |
| 65 - 74 75 - 84 85+  Race and Ethnicity White Alone Black Alone American Indian Alone Asian Alone Pacific Islander Alone Some Other Race Alone | 800<br>457<br>138<br><b>Census 20</b><br>Number<br>7,604<br>533<br>18<br>213<br>10<br>77 | 9.3%<br>5.3%<br>1.6%<br>10<br>Percent<br>87.9%<br>6.2%<br>0.2%<br>2.5%<br>0.1%<br>0.9% | 1,168<br>583<br>216<br><b>20</b><br>Number<br>8,444<br>633<br>27<br>310<br>13 | 5.9%<br>2.2%<br>117<br>Percent<br>85.9%<br>6.4%<br>0.3%<br>3.2%<br>0.1%<br>1.2% | 795<br>254<br><b>20</b><br>Number<br>8,960<br>712<br>35<br>401<br>14 | 2.4<br>Perce<br>84.1<br>6.7<br>0.3<br>3.8<br>0.1 |

## Population by Age

Prepared by Janice Lewis, CCIM

Latitude: 37.23936 Longitude: -76.76172

| Summary                                                                                                                                | Cen                                                          | sus 2010                                    |                                                                      | 2017                                                     |                                                        | 202                                       |
|----------------------------------------------------------------------------------------------------------------------------------------|--------------------------------------------------------------|---------------------------------------------|----------------------------------------------------------------------|----------------------------------------------------------|--------------------------------------------------------|-------------------------------------------|
| Population                                                                                                                             |                                                              | 32,028                                      |                                                                      | 35,307                                                   |                                                        | 38,08                                     |
| Households                                                                                                                             |                                                              | 11,586                                      |                                                                      | 12,775                                                   |                                                        | 13,8                                      |
| Families                                                                                                                               |                                                              | 7,901                                       |                                                                      | 8,615                                                    |                                                        | 9,2                                       |
| Average Household Size                                                                                                                 |                                                              | 2.43                                        |                                                                      | 2.45                                                     |                                                        | 2.                                        |
| Owner Occupied Housing Units                                                                                                           |                                                              | 8,380                                       |                                                                      | 8,926                                                    |                                                        | 9,6                                       |
| Renter Occupied Housing Units                                                                                                          |                                                              | 3,206                                       |                                                                      | 3,849                                                    |                                                        | 4,2                                       |
| Median Age                                                                                                                             |                                                              | 40.4                                        |                                                                      | 42.3                                                     |                                                        | 43                                        |
| Trends: 2017 - 2022 Annual Rate                                                                                                        |                                                              | Area                                        |                                                                      | State                                                    |                                                        | Nation                                    |
| Population                                                                                                                             |                                                              | 1.53%                                       |                                                                      | 0.92%                                                    |                                                        | 0.83                                      |
| Households                                                                                                                             |                                                              | 1.63%                                       |                                                                      | 0.86%                                                    |                                                        | 0.79                                      |
| Families                                                                                                                               |                                                              | 1.52%                                       |                                                                      | 0.77%                                                    |                                                        | 0.71                                      |
| Owner HHs                                                                                                                              |                                                              | 1.48%                                       |                                                                      | 0.83%                                                    |                                                        | 0.72                                      |
| Median Household Income                                                                                                                |                                                              | 1.69%                                       |                                                                      | 2.31%                                                    |                                                        | 2.12                                      |
|                                                                                                                                        |                                                              |                                             | 20                                                                   | 17                                                       | 2022                                                   |                                           |
| Households by Income                                                                                                                   |                                                              |                                             | Number                                                               | Percent                                                  | Number                                                 | Perce                                     |
| <\$15,000                                                                                                                              |                                                              |                                             | 862                                                                  | 6.7%                                                     | 938                                                    | 6.8                                       |
| \$15,000 - \$24,999                                                                                                                    |                                                              |                                             | 635                                                                  | 5.0%                                                     | 643                                                    | 4.6                                       |
| \$25,000 - \$34,999                                                                                                                    |                                                              |                                             | 808                                                                  | 6.3%                                                     | 805                                                    | 5.8                                       |
| \$35,000 - \$49,999                                                                                                                    |                                                              |                                             | 1,090                                                                | 8.5%                                                     | 1,067                                                  | 7.7                                       |
| \$50,000 - \$74,999                                                                                                                    |                                                              |                                             | 2,091                                                                | 16.4%                                                    | 1,973                                                  | 14.2                                      |
| \$75,000 - \$99,999                                                                                                                    |                                                              |                                             | 1,818                                                                | 14.2%                                                    | 1,932                                                  | 13.9                                      |
| \$100,000 - \$149,999                                                                                                                  |                                                              |                                             | 2,860                                                                | 22.4%                                                    | 3,231                                                  | 23.3                                      |
| \$150,000 - \$199,999                                                                                                                  |                                                              |                                             | 1,204                                                                | 9.4%                                                     | 1,536                                                  | 11.1                                      |
| \$200,000+                                                                                                                             |                                                              |                                             | 1,406                                                                | 11.0%                                                    | 1,724                                                  | 12.4                                      |
| Median Household Income                                                                                                                |                                                              |                                             | \$85,609                                                             |                                                          | \$93,111                                               |                                           |
| Average Household Income                                                                                                               |                                                              |                                             | \$109,072                                                            |                                                          | \$121,502                                              |                                           |
| Per Capita Income                                                                                                                      |                                                              |                                             | \$42,038                                                             |                                                          | \$46,719                                               |                                           |
|                                                                                                                                        | Census 20                                                    | 10                                          | 20                                                                   | 17                                                       | 20                                                     | 22                                        |
| Population by Age                                                                                                                      | Number                                                       | Percent                                     | Number                                                               | Percent                                                  | Number                                                 | Perce                                     |
| 0 - 4                                                                                                                                  | 1,207                                                        | 3.8%                                        | 1,237                                                                | 3.5%                                                     | 1,333                                                  | 3.5                                       |
| 5 - 9                                                                                                                                  | 1,466                                                        | 4.6%                                        | 1,415                                                                | 4.0%                                                     | 1,464                                                  | 3.8                                       |
| 10 - 14                                                                                                                                | 1,749                                                        | 5.5%                                        | 1,676                                                                | 4.7%                                                     | 1,692                                                  | 4.4                                       |
| 15 - 19                                                                                                                                | 3,335                                                        | 10.4%                                       | 3,427                                                                | 9.7%                                                     | 3,426                                                  | 9.0                                       |
| 20 - 24                                                                                                                                | 3,966                                                        | 12.4%                                       | 4,251                                                                | 12.0%                                                    | 4,136                                                  | 10.9                                      |
| 25 - 34                                                                                                                                | 2,729                                                        | 8.5%                                        | 3,445                                                                | 9.8%                                                     | 3,859                                                  | 10.                                       |
| 35 - 44                                                                                                                                | 3,212                                                        | 10.0%                                       | 3,044                                                                | 8.6%                                                     | 3,543                                                  | 9.3                                       |
| 45 - 54                                                                                                                                | 4,126                                                        | 12.9%                                       | 4,076                                                                | 11.5%                                                    | 3,876                                                  | 10.2                                      |
| 55 - 64                                                                                                                                | 3,945                                                        | 12.3%                                       | 4,630                                                                | 13.1%                                                    | 5,016                                                  | 13.2                                      |
| 65 - 74                                                                                                                                | 3,264                                                        | 10.2%                                       | 4,301                                                                | 12.2%                                                    | 5,044                                                  | 13.2                                      |
|                                                                                                                                        |                                                              |                                             | 2,493                                                                | 7.1%                                                     | 3,242                                                  | 8.5                                       |
| 75 - 84                                                                                                                                | 2,024                                                        | 6.3%                                        | 2,133                                                                |                                                          | 1 454                                                  | 3.8                                       |
|                                                                                                                                        | 2,024<br>1,006                                               | 6.3%<br>3.1%                                | 1,312                                                                | 3.7%                                                     | 1,454                                                  | 5.0                                       |
| 75 - 84<br>85+                                                                                                                         | 1,006<br><b>Census 20</b>                                    | 3.1%                                        | 1,312                                                                | 3.7%<br>1 <b>7</b>                                       | 20                                                     | )22                                       |
| 75 - 84<br>85+<br>Race and Ethnicity                                                                                                   | 1,006<br><b>Census 20</b><br>Number                          | 3.1%<br>1 <b>10</b><br>Percent              | 1,312<br><b>20</b><br>Number                                         | 17<br>Percent                                            |                                                        | Perce                                     |
| 75 - 84<br>85+                                                                                                                         | 1,006<br><b>Census 20</b>                                    | 3.1%<br>10<br>Percent<br>85.2%              | 1,312<br><b>20</b>                                                   | Percent<br>82.9%                                         | 20                                                     | Perce<br>81.0                             |
| 75 - 84<br>85+<br>Race and Ethnicity                                                                                                   | 1,006<br><b>Census 20</b><br>Number                          | 3.1%<br>10<br>Percent<br>85.2%<br>7.4%      | 1,312<br><b>20</b><br>Number                                         | Percent<br>82.9%<br>7.9%                                 | 20<br>Number                                           | Perce<br>81.0<br>8.3                      |
| 75 - 84<br>85+<br>Race and Ethnicity<br>White Alone                                                                                    | 1,006<br><b>Census 20</b><br>Number<br>27,285                | 3.1%<br>10<br>Percent<br>85.2%              | 1,312<br><b>20</b><br>Number<br>29,274                               | Percent<br>82.9%                                         | Number<br>30,846                                       | Perce                                     |
| 75 - 84<br>85+<br>Race and Ethnicity<br>White Alone<br>Black Alone                                                                     | 1,006<br><b>Census 20</b><br>Number<br>27,285<br>2,366       | 3.1%<br>10<br>Percent<br>85.2%<br>7.4%      | 1,312<br><b>20</b><br>Number<br>29,274<br>2,802                      | Percent<br>82.9%<br>7.9%                                 | Number<br>30,846<br>3,144                              | Perce<br>81.0<br>8.3<br>0.3               |
| 75 - 84<br>85+<br>Race and Ethnicity<br>White Alone<br>Black Alone<br>American Indian Alone                                            | 1,006<br><b>Census 20</b><br>Number<br>27,285<br>2,366<br>61 | 3.1%<br>Percent<br>85.2%<br>7.4%<br>0.2%    | 1,312<br><b>20</b><br>Number<br>29,274<br>2,802<br>90                | Percent<br>82.9%<br>7.9%<br>0.3%                         | Number<br>30,846<br>3,144<br>112                       | Perce<br>81.0<br>8.3                      |
| 75 - 84<br>85+<br>Race and Ethnicity White Alone Black Alone American Indian Alone Asian Alone                                         | 1,006  Census 20  Number  27,285  2,366  61  1,194           | 3.1% Percent 85.2% 7.4% 0.2% 3.7%           | 1,312<br>20<br>Number<br>29,274<br>2,802<br>90<br>1,592              | Percent<br>82.9%<br>7.9%<br>0.3%<br>4.5%                 | Number<br>30,846<br>3,144<br>112<br>1,988              | Perce<br>81.0<br>8.3<br>0.3<br>5.2        |
| 75 - 84 85+  Race and Ethnicity White Alone Black Alone American Indian Alone Asian Alone Pacific Islander Alone                       | 1,006  Census 20  Number 27,285 2,366 61 1,194 36            | 3.1% Percent 85.2% 7.4% 0.2% 3.7% 0.1%      | 1,312<br>20<br>Number<br>29,274<br>2,802<br>90<br>1,592<br>42        | Percent<br>82.9%<br>7.9%<br>0.3%<br>4.5%<br>0.1%         | Number<br>30,846<br>3,144<br>112<br>1,988<br>47        | Perc.<br>81.0<br>8.3<br>0.3<br>5.3<br>0.1 |
| 75 - 84 85+  Race and Ethnicity White Alone Black Alone American Indian Alone Asian Alone Pacific Islander Alone Some Other Race Alone | 1,006  Census 20  Number 27,285 2,366 61 1,194 36 320        | 3.1% Percent 85.2% 7.4% 0.2% 3.7% 0.1% 1.0% | 1,312<br>20<br>Number<br>29,274<br>2,802<br>90<br>1,592<br>42<br>451 | Percent<br>82.9%<br>7.9%<br>0.3%<br>4.5%<br>0.1%<br>1.3% | Number<br>30,846<br>3,144<br>112<br>1,988<br>47<br>583 | Perco<br>81.0<br>8.3<br>0.3<br>5.2        |