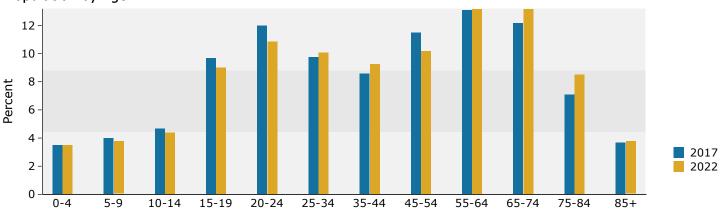

1773 Jamestown Rd, Williamsburg, Virginia, 23185 Drive Time: 5 minute radius

Prepared by Janice Lewis, CCIM

Latitude: 37.23936 Longitude: -76.76172

| Summary                                                                                                                                        | Cer                                                                                      | sus 2010                                                                               |                                                                               | 2017                                                                            |                                                                      | 202                                              |
|------------------------------------------------------------------------------------------------------------------------------------------------|------------------------------------------------------------------------------------------|----------------------------------------------------------------------------------------|-------------------------------------------------------------------------------|---------------------------------------------------------------------------------|----------------------------------------------------------------------|--------------------------------------------------|
| Population                                                                                                                                     |                                                                                          | 8,646                                                                                  |                                                                               | 9,829                                                                           |                                                                      | 10,65                                            |
| Households                                                                                                                                     |                                                                                          | 3,530                                                                                  |                                                                               | 4,005                                                                           |                                                                      | 4,33                                             |
| Families                                                                                                                                       |                                                                                          | 2,574                                                                                  |                                                                               | 2,885                                                                           |                                                                      | 3,10                                             |
| Average Household Size                                                                                                                         |                                                                                          | 2.44                                                                                   |                                                                               | 2.44                                                                            |                                                                      | 2.4                                              |
| Owner Occupied Housing Units                                                                                                                   |                                                                                          | 2,836                                                                                  |                                                                               | 3,125                                                                           |                                                                      | 3,34                                             |
| Renter Occupied Housing Units                                                                                                                  |                                                                                          | 694                                                                                    |                                                                               | 879                                                                             |                                                                      | 99                                               |
| Median Age                                                                                                                                     |                                                                                          | 42.9                                                                                   |                                                                               | 45.2                                                                            |                                                                      | 46                                               |
| Trends: 2017 - 2022 Annual Rate                                                                                                                |                                                                                          | Area                                                                                   |                                                                               | State                                                                           |                                                                      | Nation                                           |
| Population                                                                                                                                     |                                                                                          | 1.63%                                                                                  |                                                                               | 0.92%                                                                           |                                                                      | 0.83                                             |
| Households                                                                                                                                     |                                                                                          | 1.61%                                                                                  |                                                                               | 0.86%                                                                           |                                                                      | 0.79                                             |
| Families                                                                                                                                       |                                                                                          | 1.48%                                                                                  |                                                                               | 0.77%                                                                           |                                                                      | 0.71                                             |
| Owner HHs                                                                                                                                      |                                                                                          | 1.38%                                                                                  |                                                                               | 0.83%                                                                           |                                                                      | 0.72                                             |
| Median Household Income                                                                                                                        |                                                                                          | 1.86%                                                                                  |                                                                               | 2.31%                                                                           |                                                                      | 2.12                                             |
|                                                                                                                                                |                                                                                          |                                                                                        | 20                                                                            | 17                                                                              | 2022                                                                 |                                                  |
| Households by Income                                                                                                                           |                                                                                          |                                                                                        | Number                                                                        | Percent                                                                         | Number                                                               | Perce                                            |
| <\$15,000                                                                                                                                      |                                                                                          |                                                                                        | 211                                                                           | 5.3%                                                                            | 235                                                                  | 5.4                                              |
| \$15,000 - \$24,999                                                                                                                            |                                                                                          |                                                                                        | 157                                                                           | 3.9%                                                                            | 162                                                                  | 3.7                                              |
| \$25,000 - \$34,999                                                                                                                            |                                                                                          |                                                                                        | 237                                                                           | 5.9%                                                                            | 234                                                                  | 5.4                                              |
| \$35,000 - \$49,999                                                                                                                            |                                                                                          |                                                                                        | 265                                                                           | 6.6%                                                                            | 256                                                                  | 5.9                                              |
| \$50,000 - \$74,999                                                                                                                            |                                                                                          |                                                                                        | 733                                                                           | 18.3%                                                                           | 688                                                                  | 15.9                                             |
| \$75,000 - \$99,999                                                                                                                            |                                                                                          |                                                                                        | 606                                                                           | 15.1%                                                                           | 623                                                                  | 14.4                                             |
| \$100,000 - \$149,999                                                                                                                          |                                                                                          |                                                                                        | 1,045                                                                         | 26.1%                                                                           | 1,171                                                                | 27.0                                             |
| \$150,000 - \$199,999                                                                                                                          |                                                                                          |                                                                                        | 390                                                                           | 9.7%                                                                            | 502                                                                  | 11.6                                             |
| \$200,000+                                                                                                                                     |                                                                                          |                                                                                        | 363                                                                           | 9.1%                                                                            | 468                                                                  | 10.8                                             |
| Median Household Income                                                                                                                        |                                                                                          |                                                                                        | \$89,836                                                                      |                                                                                 | \$98,522                                                             |                                                  |
| Average Household Income                                                                                                                       |                                                                                          |                                                                                        | \$106,197                                                                     |                                                                                 | \$119,176                                                            |                                                  |
| Per Capita Income                                                                                                                              |                                                                                          |                                                                                        | \$41,534                                                                      |                                                                                 | \$46,447                                                             |                                                  |
|                                                                                                                                                | Census 20                                                                                | 10                                                                                     | 20                                                                            | 17                                                                              | 20                                                                   | 22                                               |
| Population by Age                                                                                                                              | Number                                                                                   | Percent                                                                                | Number                                                                        | Percent                                                                         | Number                                                               | Perce                                            |
| 0 - 4                                                                                                                                          | 415                                                                                      | 4.8%                                                                                   | 434                                                                           | 4.4%                                                                            | 464                                                                  | 4.4                                              |
| 5 - 9                                                                                                                                          | 517                                                                                      | 6.0%                                                                                   | 511                                                                           | 5.2%                                                                            | 515                                                                  | 4.8                                              |
| 10 - 14                                                                                                                                        | 624                                                                                      | 7.2%                                                                                   | 598                                                                           | 6.1%                                                                            | 606                                                                  | 5.7                                              |
| 15 - 19                                                                                                                                        | 593                                                                                      | 6.9%                                                                                   | 601                                                                           | 6.1%                                                                            | 595                                                                  | 5.6                                              |
| 20 - 24                                                                                                                                        | 563                                                                                      | 6.5%                                                                                   | 634                                                                           | 6.5%                                                                            | 582                                                                  | 5.5                                              |
| 25 - 34                                                                                                                                        | 768                                                                                      | 8.9%                                                                                   | 1,077                                                                         | 11.0%                                                                           | 1,213                                                                | 11.4                                             |
| 35 - 44                                                                                                                                        | 1,104                                                                                    | 12.8%                                                                                  | 1,032                                                                         | 10.5%                                                                           | 1,221                                                                | 11.5                                             |
| 45 - 54                                                                                                                                        | 1,461                                                                                    | 16.9%                                                                                  | 1,421                                                                         | 14.5%                                                                           | 1,323                                                                | 12.4                                             |
|                                                                                                                                                | 1,205                                                                                    | 13.9%                                                                                  | 1,554                                                                         | 15.8%                                                                           | 1,631                                                                | 15.3                                             |
| 55 - 64                                                                                                                                        | 2,200                                                                                    | 13.570                                                                                 | ,                                                                             |                                                                                 | 1,461                                                                | 13.7                                             |
| 55 - 64<br>65 - 74                                                                                                                             | 800                                                                                      | 9.3%                                                                                   | 1,168                                                                         | 11.9%                                                                           |                                                                      |                                                  |
|                                                                                                                                                |                                                                                          |                                                                                        |                                                                               | 11.9%<br>5.9%                                                                   | 795                                                                  | 7.5                                              |
| 65 - 74                                                                                                                                        | 800                                                                                      | 9.3%                                                                                   | 1,168                                                                         |                                                                                 |                                                                      |                                                  |
| 65 - 74<br>75 - 84<br>85+                                                                                                                      | 800<br>457                                                                               | 9.3%<br>5.3%<br>1.6%                                                                   | 1,168<br>583<br>216                                                           | 5.9%                                                                            | 795<br>254                                                           |                                                  |
| 65 - 74<br>75 - 84<br>85+<br>Race and Ethnicity                                                                                                | 800<br>457<br>138<br><b>Census 20</b><br>Number                                          | 9.3%<br>5.3%<br>1.6%<br>110<br>Percent                                                 | 1,168<br>583<br>216                                                           | 5.9%<br>2.2%<br><b>17</b><br>Percent                                            | 795<br>254                                                           | 2.4<br><b>122</b><br>Perce                       |
| 65 - 74<br>75 - 84                                                                                                                             | 800<br>457<br>138<br><b>Census 20</b>                                                    | 9.3%<br>5.3%<br>1.6%<br>10<br>Percent<br>87.9%                                         | 1,168<br>583<br>216                                                           | 5.9%<br>2.2%<br>117<br>Percent<br>85.9%                                         | 795<br>254<br><b>20</b>                                              | Perce<br>84.1                                    |
| 65 - 74<br>75 - 84<br>85+<br>Race and Ethnicity<br>White Alone<br>Black Alone                                                                  | 800<br>457<br>138<br><b>Census 20</b><br>Number<br>7,604<br>533                          | 9.3%<br>5.3%<br>1.6%<br>110<br>Percent<br>87.9%<br>6.2%                                | 1,168<br>583<br>216<br><b>20</b><br>Number<br>8,444<br>633                    | 5.9%<br>2.2%<br>117<br>Percent<br>85.9%<br>6.4%                                 | 795<br>254<br><b>20</b><br>Number<br>8,960<br>712                    | 2.4<br>9 <b>22</b><br>Perce<br>84.1<br>6.7       |
| 65 - 74<br>75 - 84<br>85+<br><b>Race and Ethnicity</b><br>White Alone                                                                          | 800<br>457<br>138<br><b>Census 20</b><br>Number<br>7,604<br>533<br>18                    | 9.3%<br>5.3%<br>1.6%<br>110<br>Percent<br>87.9%<br>6.2%<br>0.2%                        | 1,168<br>583<br>216<br><b>20</b><br>Number<br>8,444                           | 5.9%<br>2.2%<br>117<br>Percent<br>85.9%<br>6.4%<br>0.3%                         | 795<br>254<br><b>20</b><br>Number<br>8,960                           | 2.4<br>Perce<br>84.1<br>6.7<br>0.3               |
| 65 - 74<br>75 - 84<br>85+<br>Race and Ethnicity<br>White Alone<br>Black Alone                                                                  | 800<br>457<br>138<br><b>Census 20</b><br>Number<br>7,604<br>533                          | 9.3%<br>5.3%<br>1.6%<br>110<br>Percent<br>87.9%<br>6.2%                                | 1,168<br>583<br>216<br><b>20</b><br>Number<br>8,444<br>633                    | 5.9%<br>2.2%<br>117<br>Percent<br>85.9%<br>6.4%                                 | 795<br>254<br><b>20</b><br>Number<br>8,960<br>712                    | 2.4<br>9 <b>22</b><br>Perce<br>84.1<br>6.7       |
| 65 - 74 75 - 84 85+  Race and Ethnicity White Alone Black Alone American Indian Alone Asian Alone Pacific Islander Alone                       | 800<br>457<br>138<br><b>Census 20</b><br>Number<br>7,604<br>533<br>18                    | 9.3%<br>5.3%<br>1.6%<br>110<br>Percent<br>87.9%<br>6.2%<br>0.2%                        | 1,168<br>583<br>216<br><b>20</b><br>Number<br>8,444<br>633<br>27              | 5.9%<br>2.2%<br>117<br>Percent<br>85.9%<br>6.4%<br>0.3%                         | 795<br>254<br><b>20</b><br>Number<br>8,960<br>712<br>35              | 2.4<br>Perce<br>84.1<br>6.7                      |
| 65 - 74 75 - 84 85+  Race and Ethnicity White Alone Black Alone American Indian Alone Asian Alone                                              | 800<br>457<br>138<br><b>Census 20</b><br>Number<br>7,604<br>533<br>18<br>213             | 9.3%<br>5.3%<br>1.6%<br>910<br>Percent<br>87.9%<br>6.2%<br>0.2%<br>2.5%                | 1,168<br>583<br>216<br><b>20</b><br>Number<br>8,444<br>633<br>27<br>310       | 5.9%<br>2.2%<br>117<br>Percent<br>85.9%<br>6.4%<br>0.3%<br>3.2%                 | 795<br>254<br><b>20</b><br>Number<br>8,960<br>712<br>35<br>401       | 2.4<br>Perce<br>84.1<br>6.7<br>0.3<br>3.8        |
| 65 - 74 75 - 84 85+  Race and Ethnicity White Alone Black Alone American Indian Alone Asian Alone Pacific Islander Alone                       | 800<br>457<br>138<br><b>Census 20</b><br>Number<br>7,604<br>533<br>18<br>213             | 9.3%<br>5.3%<br>1.6%<br>910<br>Percent<br>87.9%<br>6.2%<br>0.2%<br>2.5%<br>0.1%        | 1,168<br>583<br>216<br><b>20</b><br>Number<br>8,444<br>633<br>27<br>310<br>13 | 5.9%<br>2.2%<br>117<br>Percent<br>85.9%<br>6.4%<br>0.3%<br>3.2%<br>0.1%         | 795<br>254<br><b>20</b><br>Number<br>8,960<br>712<br>35<br>401       | 2.4<br>Perce<br>84.1<br>6.7<br>0.3<br>3.8<br>0.1 |
| 65 - 74 75 - 84 85+  Race and Ethnicity White Alone Black Alone American Indian Alone Asian Alone Pacific Islander Alone Some Other Race Alone | 800<br>457<br>138<br><b>Census 20</b><br>Number<br>7,604<br>533<br>18<br>213<br>10<br>77 | 9.3%<br>5.3%<br>1.6%<br>10<br>Percent<br>87.9%<br>6.2%<br>0.2%<br>2.5%<br>0.1%<br>0.9% | 1,168<br>583<br>216<br><b>20</b><br>Number<br>8,444<br>633<br>27<br>310<br>13 | 5.9%<br>2.2%<br>117<br>Percent<br>85.9%<br>6.4%<br>0.3%<br>3.2%<br>0.1%<br>1.2% | 795<br>254<br><b>20</b><br>Number<br>8,960<br>712<br>35<br>401<br>14 | 2.4<br>Perce<br>84.1<br>6.7<br>0.3<br>3.8<br>0.1 |

## Population by Age

Prepared by Janice Lewis, CCIM

Latitude: 37.23936 Longitude: -76.76172

| Summary                                                                                                                                | Cen                                                          | sus 2010                                    |                                                                      | 2017                                                     |                                                        | 202                                       |
|----------------------------------------------------------------------------------------------------------------------------------------|--------------------------------------------------------------|---------------------------------------------|----------------------------------------------------------------------|----------------------------------------------------------|--------------------------------------------------------|-------------------------------------------|
| Population                                                                                                                             |                                                              | 32,028                                      |                                                                      | 35,307                                                   |                                                        | 38,08                                     |
| Households                                                                                                                             |                                                              | 11,586                                      |                                                                      | 12,775                                                   |                                                        | 13,8                                      |
| Families                                                                                                                               |                                                              | 7,901                                       |                                                                      | 8,615                                                    |                                                        | 9,2                                       |
| Average Household Size                                                                                                                 |                                                              | 2.43                                        |                                                                      | 2.45                                                     |                                                        | 2.                                        |
| Owner Occupied Housing Units                                                                                                           |                                                              | 8,380                                       |                                                                      | 8,926                                                    |                                                        | 9,6                                       |
| Renter Occupied Housing Units                                                                                                          |                                                              | 3,206                                       |                                                                      | 3,849                                                    |                                                        | 4,2                                       |
| Median Age                                                                                                                             |                                                              | 40.4                                        |                                                                      | 42.3                                                     |                                                        | 43                                        |
| Trends: 2017 - 2022 Annual Rate                                                                                                        |                                                              | Area                                        |                                                                      | State                                                    |                                                        | Nation                                    |
| Population                                                                                                                             |                                                              | 1.53%                                       |                                                                      | 0.92%                                                    |                                                        | 0.83                                      |
| Households                                                                                                                             |                                                              | 1.63%                                       |                                                                      | 0.86%                                                    |                                                        | 0.79                                      |
| Families                                                                                                                               |                                                              | 1.52%                                       |                                                                      | 0.77%                                                    |                                                        | 0.71                                      |
| Owner HHs                                                                                                                              |                                                              | 1.48%                                       |                                                                      | 0.83%                                                    |                                                        | 0.72                                      |
| Median Household Income                                                                                                                |                                                              | 1.69%                                       |                                                                      | 2.31%                                                    |                                                        | 2.12                                      |
|                                                                                                                                        |                                                              |                                             | 20                                                                   | 17                                                       | 2022                                                   |                                           |
| Households by Income                                                                                                                   |                                                              |                                             | Number                                                               | Percent                                                  | Number                                                 | Perce                                     |
| <\$15,000                                                                                                                              |                                                              |                                             | 862                                                                  | 6.7%                                                     | 938                                                    | 6.8                                       |
| \$15,000 - \$24,999                                                                                                                    |                                                              |                                             | 635                                                                  | 5.0%                                                     | 643                                                    | 4.6                                       |
| \$25,000 - \$34,999                                                                                                                    |                                                              |                                             | 808                                                                  | 6.3%                                                     | 805                                                    | 5.8                                       |
| \$35,000 - \$49,999                                                                                                                    |                                                              |                                             | 1,090                                                                | 8.5%                                                     | 1,067                                                  | 7.7                                       |
| \$50,000 - \$74,999                                                                                                                    |                                                              |                                             | 2,091                                                                | 16.4%                                                    | 1,973                                                  | 14.2                                      |
| \$75,000 - \$99,999                                                                                                                    |                                                              |                                             | 1,818                                                                | 14.2%                                                    | 1,932                                                  | 13.9                                      |
| \$100,000 - \$149,999                                                                                                                  |                                                              |                                             | 2,860                                                                | 22.4%                                                    | 3,231                                                  | 23.3                                      |
| \$150,000 - \$199,999                                                                                                                  |                                                              |                                             | 1,204                                                                | 9.4%                                                     | 1,536                                                  | 11.1                                      |
| \$200,000+                                                                                                                             |                                                              |                                             | 1,406                                                                | 11.0%                                                    | 1,724                                                  | 12.4                                      |
| Median Household Income                                                                                                                |                                                              |                                             | \$85,609                                                             |                                                          | \$93,111                                               |                                           |
| Average Household Income                                                                                                               |                                                              |                                             | \$109,072                                                            |                                                          | \$121,502                                              |                                           |
| Per Capita Income                                                                                                                      |                                                              |                                             | \$42,038                                                             |                                                          | \$46,719                                               |                                           |
|                                                                                                                                        | Census 20                                                    | 10                                          | 20                                                                   | 17                                                       | 20                                                     | 22                                        |
| Population by Age                                                                                                                      | Number                                                       | Percent                                     | Number                                                               | Percent                                                  | Number                                                 | Perce                                     |
| 0 - 4                                                                                                                                  | 1,207                                                        | 3.8%                                        | 1,237                                                                | 3.5%                                                     | 1,333                                                  | 3.5                                       |
| 5 - 9                                                                                                                                  | 1,466                                                        | 4.6%                                        | 1,415                                                                | 4.0%                                                     | 1,464                                                  | 3.8                                       |
| 10 - 14                                                                                                                                | 1,749                                                        | 5.5%                                        | 1,676                                                                | 4.7%                                                     | 1,692                                                  | 4.4                                       |
| 15 - 19                                                                                                                                | 3,335                                                        | 10.4%                                       | 3,427                                                                | 9.7%                                                     | 3,426                                                  | 9.0                                       |
| 20 - 24                                                                                                                                | 3,966                                                        | 12.4%                                       | 4,251                                                                | 12.0%                                                    | 4,136                                                  | 10.9                                      |
| 25 - 34                                                                                                                                | 2,729                                                        | 8.5%                                        | 3,445                                                                | 9.8%                                                     | 3,859                                                  | 10.                                       |
| 35 - 44                                                                                                                                | 3,212                                                        | 10.0%                                       | 3,044                                                                | 8.6%                                                     | 3,543                                                  | 9.3                                       |
| 45 - 54                                                                                                                                | 4,126                                                        | 12.9%                                       | 4,076                                                                | 11.5%                                                    | 3,876                                                  | 10.2                                      |
| 55 - 64                                                                                                                                | 3,945                                                        | 12.3%                                       | 4,630                                                                | 13.1%                                                    | 5,016                                                  | 13.2                                      |
| 65 - 74                                                                                                                                | 3,264                                                        | 10.2%                                       | 4,301                                                                | 12.2%                                                    | 5,044                                                  | 13.2                                      |
|                                                                                                                                        |                                                              |                                             | 2,493                                                                | 7.1%                                                     | 3,242                                                  | 8.5                                       |
| 75 - 84                                                                                                                                | 2,024                                                        | 6.3%                                        | 2,133                                                                |                                                          | 1 454                                                  | 3.8                                       |
|                                                                                                                                        | 2,024<br>1,006                                               | 6.3%<br>3.1%                                | 1,312                                                                | 3.7%                                                     | 1,454                                                  | 5.0                                       |
| 75 - 84<br>85+                                                                                                                         | 1,006<br><b>Census 20</b>                                    | 3.1%                                        | 1,312                                                                | 3.7%<br>1 <b>7</b>                                       | 20                                                     | )22                                       |
| 75 - 84<br>85+<br>Race and Ethnicity                                                                                                   | 1,006<br><b>Census 20</b><br>Number                          | 3.1%<br>1 <b>10</b><br>Percent              | 1,312<br><b>20</b><br>Number                                         | 17<br>Percent                                            |                                                        | Perce                                     |
| 75 - 84<br>85+                                                                                                                         | 1,006<br><b>Census 20</b>                                    | 3.1%<br>10<br>Percent<br>85.2%              | 1,312<br><b>20</b>                                                   | Percent<br>82.9%                                         | 20                                                     | Perce<br>81.0                             |
| 75 - 84<br>85+<br>Race and Ethnicity                                                                                                   | 1,006<br><b>Census 20</b><br>Number                          | 3.1%<br>10<br>Percent<br>85.2%<br>7.4%      | 1,312<br><b>20</b><br>Number                                         | Percent<br>82.9%<br>7.9%                                 | 20<br>Number                                           | Perce<br>81.0<br>8.3                      |
| 75 - 84<br>85+<br>Race and Ethnicity<br>White Alone                                                                                    | 1,006<br><b>Census 20</b><br>Number<br>27,285                | 3.1%<br>10<br>Percent<br>85.2%              | 1,312<br><b>20</b><br>Number<br>29,274                               | Percent<br>82.9%                                         | Number<br>30,846                                       | Perce                                     |
| 75 - 84<br>85+<br>Race and Ethnicity<br>White Alone<br>Black Alone                                                                     | 1,006<br><b>Census 20</b><br>Number<br>27,285<br>2,366       | 3.1%<br>10<br>Percent<br>85.2%<br>7.4%      | 1,312<br><b>20</b><br>Number<br>29,274<br>2,802                      | Percent<br>82.9%<br>7.9%                                 | Number<br>30,846<br>3,144                              | Perce<br>81.0<br>8.3<br>0.3               |
| 75 - 84<br>85+<br>Race and Ethnicity<br>White Alone<br>Black Alone<br>American Indian Alone                                            | 1,006<br><b>Census 20</b><br>Number<br>27,285<br>2,366<br>61 | 3.1%<br>Percent<br>85.2%<br>7.4%<br>0.2%    | 1,312<br><b>20</b><br>Number<br>29,274<br>2,802<br>90                | Percent<br>82.9%<br>7.9%<br>0.3%                         | Number<br>30,846<br>3,144<br>112                       | Perce<br>81.0<br>8.3                      |
| 75 - 84<br>85+<br>Race and Ethnicity White Alone Black Alone American Indian Alone Asian Alone                                         | 1,006  Census 20  Number  27,285  2,366  61  1,194           | 3.1% Percent 85.2% 7.4% 0.2% 3.7%           | 1,312<br>20<br>Number<br>29,274<br>2,802<br>90<br>1,592              | Percent<br>82.9%<br>7.9%<br>0.3%<br>4.5%                 | Number<br>30,846<br>3,144<br>112<br>1,988              | Perce<br>81.0<br>8.3<br>0.3<br>5.2        |
| 75 - 84 85+  Race and Ethnicity White Alone Black Alone American Indian Alone Asian Alone Pacific Islander Alone                       | 1,006  Census 20  Number 27,285 2,366 61 1,194 36            | 3.1% Percent 85.2% 7.4% 0.2% 3.7% 0.1%      | 1,312<br>20<br>Number<br>29,274<br>2,802<br>90<br>1,592<br>42        | Percent<br>82.9%<br>7.9%<br>0.3%<br>4.5%<br>0.1%         | Number<br>30,846<br>3,144<br>112<br>1,988<br>47        | Perc.<br>81.0<br>8.3<br>0.3<br>5.3<br>0.1 |
| 75 - 84 85+  Race and Ethnicity White Alone Black Alone American Indian Alone Asian Alone Pacific Islander Alone Some Other Race Alone | 1,006  Census 20  Number 27,285 2,366 61 1,194 36 320        | 3.1% Percent 85.2% 7.4% 0.2% 3.7% 0.1% 1.0% | 1,312<br>20<br>Number<br>29,274<br>2,802<br>90<br>1,592<br>42<br>451 | Percent<br>82.9%<br>7.9%<br>0.3%<br>4.5%<br>0.1%<br>1.3% | Number<br>30,846<br>3,144<br>112<br>1,988<br>47<br>583 | Perco<br>81.0<br>8.3<br>0.3<br>5.2        |