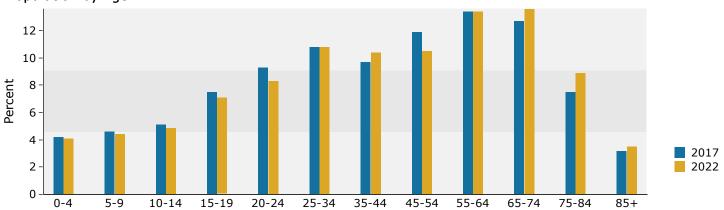

## Population by Age

Prepared by Janice Lewis, CCIM

Latitude: 37.23936 Longitude: -76.76172

| Summary                                                                                                                                | Cen                                                          | sus 2010                                    |                                                                      | 2017                                                     |                                                        | 202                                       |
|----------------------------------------------------------------------------------------------------------------------------------------|--------------------------------------------------------------|---------------------------------------------|----------------------------------------------------------------------|----------------------------------------------------------|--------------------------------------------------------|-------------------------------------------|
| Population                                                                                                                             |                                                              | 32,028                                      |                                                                      | 35,307                                                   |                                                        | 38,08                                     |
| Households                                                                                                                             |                                                              | 11,586                                      |                                                                      | 12,775                                                   |                                                        | 13,8                                      |
| Families                                                                                                                               |                                                              | 7,901                                       |                                                                      | 8,615                                                    |                                                        | 9,2                                       |
| Average Household Size                                                                                                                 |                                                              | 2.43                                        |                                                                      | 2.45                                                     |                                                        | 2.                                        |
| Owner Occupied Housing Units                                                                                                           |                                                              | 8,380                                       |                                                                      | 8,926                                                    |                                                        | 9,6                                       |
| Renter Occupied Housing Units                                                                                                          |                                                              | 3,206                                       |                                                                      | 3,849                                                    |                                                        | 4,2                                       |
| Median Age                                                                                                                             |                                                              | 40.4                                        |                                                                      | 42.3                                                     |                                                        | 43                                        |
| Trends: 2017 - 2022 Annual Rate                                                                                                        |                                                              | Area                                        |                                                                      | State                                                    |                                                        | Nation                                    |
| Population                                                                                                                             |                                                              | 1.53%                                       |                                                                      | 0.92%                                                    |                                                        | 0.83                                      |
| Households                                                                                                                             |                                                              | 1.63%                                       |                                                                      | 0.86%                                                    |                                                        | 0.79                                      |
| Families                                                                                                                               |                                                              | 1.52%                                       |                                                                      | 0.77%                                                    |                                                        | 0.71                                      |
| Owner HHs                                                                                                                              |                                                              | 1.48%                                       |                                                                      | 0.83%                                                    |                                                        | 0.72                                      |
| Median Household Income                                                                                                                |                                                              | 1.69%                                       |                                                                      | 2.31%                                                    |                                                        | 2.12                                      |
|                                                                                                                                        |                                                              |                                             | 20                                                                   | 17                                                       | 2022                                                   |                                           |
| Households by Income                                                                                                                   |                                                              |                                             | Number                                                               | Percent                                                  | Number                                                 | Perce                                     |
| <\$15,000                                                                                                                              |                                                              |                                             | 862                                                                  | 6.7%                                                     | 938                                                    | 6.8                                       |
| \$15,000 - \$24,999                                                                                                                    |                                                              |                                             | 635                                                                  | 5.0%                                                     | 643                                                    | 4.6                                       |
| \$25,000 - \$34,999                                                                                                                    |                                                              |                                             | 808                                                                  | 6.3%                                                     | 805                                                    | 5.8                                       |
| \$35,000 - \$49,999                                                                                                                    |                                                              |                                             | 1,090                                                                | 8.5%                                                     | 1,067                                                  | 7.7                                       |
| \$50,000 - \$74,999                                                                                                                    |                                                              |                                             | 2,091                                                                | 16.4%                                                    | 1,973                                                  | 14.2                                      |
| \$75,000 - \$99,999                                                                                                                    |                                                              |                                             | 1,818                                                                | 14.2%                                                    | 1,932                                                  | 13.9                                      |
| \$100,000 - \$149,999                                                                                                                  |                                                              |                                             | 2,860                                                                | 22.4%                                                    | 3,231                                                  | 23.3                                      |
| \$150,000 - \$199,999                                                                                                                  |                                                              |                                             | 1,204                                                                | 9.4%                                                     | 1,536                                                  | 11.1                                      |
| \$200,000+                                                                                                                             |                                                              |                                             | 1,406                                                                | 11.0%                                                    | 1,724                                                  | 12.4                                      |
| Median Household Income                                                                                                                |                                                              |                                             | \$85,609                                                             |                                                          | \$93,111                                               |                                           |
| Average Household Income                                                                                                               |                                                              |                                             | \$109,072                                                            |                                                          | \$121,502                                              |                                           |
| Per Capita Income                                                                                                                      |                                                              |                                             | \$42,038                                                             |                                                          | \$46,719                                               |                                           |
|                                                                                                                                        | Census 20                                                    | 10                                          | 20                                                                   | 17                                                       | 20                                                     | 22                                        |
| Population by Age                                                                                                                      | Number                                                       | Percent                                     | Number                                                               | Percent                                                  | Number                                                 | Perce                                     |
| 0 - 4                                                                                                                                  | 1,207                                                        | 3.8%                                        | 1,237                                                                | 3.5%                                                     | 1,333                                                  | 3.5                                       |
| 5 - 9                                                                                                                                  | 1,466                                                        | 4.6%                                        | 1,415                                                                | 4.0%                                                     | 1,464                                                  | 3.8                                       |
| 10 - 14                                                                                                                                | 1,749                                                        | 5.5%                                        | 1,676                                                                | 4.7%                                                     | 1,692                                                  | 4.4                                       |
| 15 - 19                                                                                                                                | 3,335                                                        | 10.4%                                       | 3,427                                                                | 9.7%                                                     | 3,426                                                  | 9.0                                       |
| 20 - 24                                                                                                                                | 3,966                                                        | 12.4%                                       | 4,251                                                                | 12.0%                                                    | 4,136                                                  | 10.9                                      |
| 25 - 34                                                                                                                                | 2,729                                                        | 8.5%                                        | 3,445                                                                | 9.8%                                                     | 3,859                                                  | 10.                                       |
| 35 - 44                                                                                                                                | 3,212                                                        | 10.0%                                       | 3,044                                                                | 8.6%                                                     | 3,543                                                  | 9.3                                       |
| 45 - 54                                                                                                                                | 4,126                                                        | 12.9%                                       | 4,076                                                                | 11.5%                                                    | 3,876                                                  | 10.2                                      |
| 55 - 64                                                                                                                                | 3,945                                                        | 12.3%                                       | 4,630                                                                | 13.1%                                                    | 5,016                                                  | 13.2                                      |
| 65 - 74                                                                                                                                | 3,264                                                        | 10.2%                                       | 4,301                                                                | 12.2%                                                    | 5,044                                                  | 13.2                                      |
|                                                                                                                                        |                                                              |                                             | 2,493                                                                | 7.1%                                                     | 3,242                                                  | 8.5                                       |
| 75 - 84                                                                                                                                | 2,024                                                        | 6.3%                                        | 2,133                                                                |                                                          | 1 454                                                  | 3.8                                       |
|                                                                                                                                        | 2,024<br>1,006                                               | 6.3%<br>3.1%                                | 1,312                                                                | 3.7%                                                     | 1,454                                                  | 5.0                                       |
| 75 - 84<br>85+                                                                                                                         | 1,006<br><b>Census 20</b>                                    | 3.1%                                        | 1,312                                                                | 3.7%<br>1 <b>7</b>                                       | 20                                                     | )22                                       |
| 75 - 84<br>85+<br>Race and Ethnicity                                                                                                   | 1,006<br><b>Census 20</b><br>Number                          | 3.1%<br>1 <b>10</b><br>Percent              | 1,312<br><b>20</b><br>Number                                         | 17<br>Percent                                            |                                                        | Perce                                     |
| 75 - 84<br>85+                                                                                                                         | 1,006<br><b>Census 20</b>                                    | 3.1%<br>10<br>Percent<br>85.2%              | 1,312<br><b>20</b>                                                   | Percent<br>82.9%                                         | 20                                                     | Perce<br>81.0                             |
| 75 - 84<br>85+<br>Race and Ethnicity                                                                                                   | 1,006<br><b>Census 20</b><br>Number                          | 3.1%<br>10<br>Percent<br>85.2%<br>7.4%      | 1,312<br><b>20</b><br>Number                                         | Percent<br>82.9%<br>7.9%                                 | 20<br>Number                                           | Perce<br>81.0<br>8.3                      |
| 75 - 84<br>85+<br>Race and Ethnicity<br>White Alone                                                                                    | 1,006<br><b>Census 20</b><br>Number<br>27,285                | 3.1%<br>10<br>Percent<br>85.2%              | 1,312<br><b>20</b><br>Number<br>29,274                               | Percent<br>82.9%                                         | Number<br>30,846                                       | Perce                                     |
| 75 - 84<br>85+<br>Race and Ethnicity<br>White Alone<br>Black Alone                                                                     | 1,006<br><b>Census 20</b><br>Number<br>27,285<br>2,366       | 3.1%<br>10<br>Percent<br>85.2%<br>7.4%      | 1,312<br><b>20</b><br>Number<br>29,274<br>2,802                      | Percent<br>82.9%<br>7.9%                                 | Number<br>30,846<br>3,144                              | Perce<br>81.0<br>8.3<br>0.3               |
| 75 - 84<br>85+<br>Race and Ethnicity<br>White Alone<br>Black Alone<br>American Indian Alone                                            | 1,006<br><b>Census 20</b><br>Number<br>27,285<br>2,366<br>61 | 3.1%<br>Percent<br>85.2%<br>7.4%<br>0.2%    | 1,312<br><b>20</b><br>Number<br>29,274<br>2,802<br>90                | Percent<br>82.9%<br>7.9%<br>0.3%                         | Number<br>30,846<br>3,144<br>112                       | Perce<br>81.0<br>8.3                      |
| 75 - 84<br>85+<br>Race and Ethnicity White Alone Black Alone American Indian Alone Asian Alone                                         | 1,006  Census 20  Number  27,285  2,366  61  1,194           | 3.1% Percent 85.2% 7.4% 0.2% 3.7%           | 1,312<br>20<br>Number<br>29,274<br>2,802<br>90<br>1,592              | Percent<br>82.9%<br>7.9%<br>0.3%<br>4.5%                 | Number<br>30,846<br>3,144<br>112<br>1,988              | Perce<br>81.0<br>8.3<br>0.3<br>5.2        |
| 75 - 84 85+  Race and Ethnicity White Alone Black Alone American Indian Alone Asian Alone Pacific Islander Alone                       | 1,006  Census 20  Number 27,285 2,366 61 1,194 36            | 3.1% Percent 85.2% 7.4% 0.2% 3.7% 0.1%      | 1,312<br>20<br>Number<br>29,274<br>2,802<br>90<br>1,592<br>42        | Percent<br>82.9%<br>7.9%<br>0.3%<br>4.5%<br>0.1%         | Number<br>30,846<br>3,144<br>112<br>1,988<br>47        | Perc.<br>81.0<br>8.3<br>0.3<br>5.3<br>0.1 |
| 75 - 84 85+  Race and Ethnicity White Alone Black Alone American Indian Alone Asian Alone Pacific Islander Alone Some Other Race Alone | 1,006  Census 20  Number 27,285 2,366 61 1,194 36 320        | 3.1% Percent 85.2% 7.4% 0.2% 3.7% 0.1% 1.0% | 1,312<br>20<br>Number<br>29,274<br>2,802<br>90<br>1,592<br>42<br>451 | Percent<br>82.9%<br>7.9%<br>0.3%<br>4.5%<br>0.1%<br>1.3% | Number<br>30,846<br>3,144<br>112<br>1,988<br>47<br>583 | Perco<br>81.0<br>8.3<br>0.3<br>5.2        |