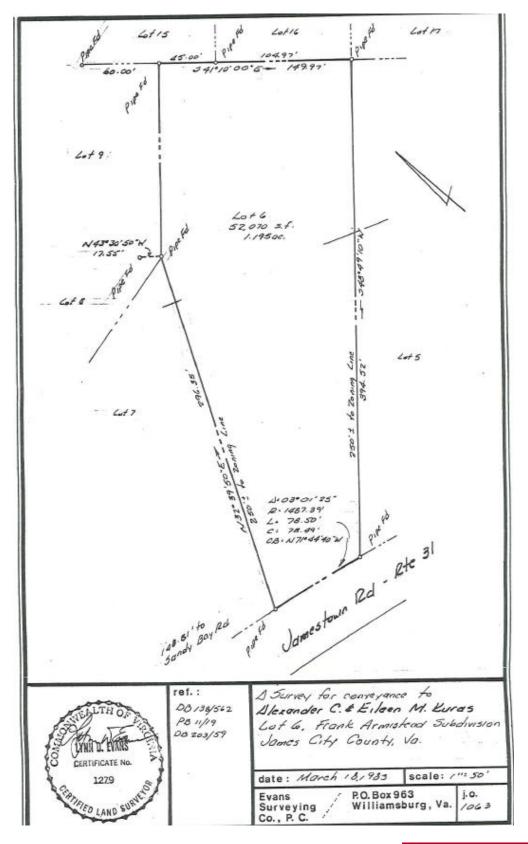

\$69,204 MHI within a three-mile radius

**Zoning:** LB- Limited Business District

Additional Information:

Property Survey

Location Map