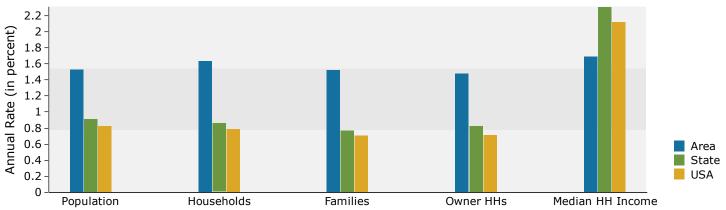

1773 Jamestown Rd, Williamsburg, Virginia, 23185 Drive Time: 5 minute radius

Prepared by Janice Lewis, CCIM

Latitude: 37.23936 Longitude: -76.76172

| Summary                                                                                                                                        | Cer                                                                                      | sus 2010                                                                               |                                                                               | 2017                                                                            |                                                                      | 202                                              |
|------------------------------------------------------------------------------------------------------------------------------------------------|------------------------------------------------------------------------------------------|----------------------------------------------------------------------------------------|-------------------------------------------------------------------------------|---------------------------------------------------------------------------------|----------------------------------------------------------------------|--------------------------------------------------|
| Population                                                                                                                                     |                                                                                          | 8,646                                                                                  |                                                                               | 9,829                                                                           |                                                                      | 10,65                                            |
| Households                                                                                                                                     |                                                                                          | 3,530                                                                                  |                                                                               | 4,005                                                                           |                                                                      | 4,33                                             |
| Families                                                                                                                                       |                                                                                          | 2,574                                                                                  |                                                                               | 2,885                                                                           |                                                                      | 3,10                                             |
| Average Household Size                                                                                                                         |                                                                                          | 2.44                                                                                   |                                                                               | 2.44                                                                            |                                                                      | 2.4                                              |
| Owner Occupied Housing Units                                                                                                                   |                                                                                          | 2,836                                                                                  |                                                                               | 3,125                                                                           |                                                                      | 3,34                                             |
| Renter Occupied Housing Units                                                                                                                  |                                                                                          | 694                                                                                    |                                                                               | 879                                                                             |                                                                      | 99                                               |
| Median Age                                                                                                                                     |                                                                                          | 42.9                                                                                   |                                                                               | 45.2                                                                            |                                                                      | 46                                               |
| Trends: 2017 - 2022 Annual Rate                                                                                                                |                                                                                          | Area                                                                                   |                                                                               | State                                                                           |                                                                      | Nation                                           |
| Population                                                                                                                                     |                                                                                          | 1.63%                                                                                  |                                                                               | 0.92%                                                                           |                                                                      | 0.83                                             |
| Households                                                                                                                                     |                                                                                          | 1.61%                                                                                  |                                                                               | 0.86%                                                                           |                                                                      | 0.79                                             |
| Families                                                                                                                                       |                                                                                          | 1.48%                                                                                  |                                                                               | 0.77%                                                                           |                                                                      | 0.71                                             |
| Owner HHs                                                                                                                                      |                                                                                          | 1.38%                                                                                  |                                                                               | 0.83%                                                                           |                                                                      | 0.72                                             |
| Median Household Income                                                                                                                        |                                                                                          | 1.86%                                                                                  |                                                                               | 2.31%                                                                           |                                                                      | 2.12                                             |
|                                                                                                                                                |                                                                                          |                                                                                        | 20                                                                            | 17                                                                              | 2022                                                                 |                                                  |
| Households by Income                                                                                                                           |                                                                                          |                                                                                        | Number                                                                        | Percent                                                                         | Number                                                               | Perce                                            |
| <\$15,000                                                                                                                                      |                                                                                          |                                                                                        | 211                                                                           | 5.3%                                                                            | 235                                                                  | 5.4                                              |
| \$15,000 - \$24,999                                                                                                                            |                                                                                          |                                                                                        | 157                                                                           | 3.9%                                                                            | 162                                                                  | 3.7                                              |
| \$25,000 - \$34,999                                                                                                                            |                                                                                          |                                                                                        | 237                                                                           | 5.9%                                                                            | 234                                                                  | 5.4                                              |
| \$35,000 - \$49,999                                                                                                                            |                                                                                          |                                                                                        | 265                                                                           | 6.6%                                                                            | 256                                                                  | 5.9                                              |
| \$50,000 - \$74,999                                                                                                                            |                                                                                          |                                                                                        | 733                                                                           | 18.3%                                                                           | 688                                                                  | 15.9                                             |
| \$75,000 - \$99,999                                                                                                                            |                                                                                          |                                                                                        | 606                                                                           | 15.1%                                                                           | 623                                                                  | 14.4                                             |
| \$100,000 - \$149,999                                                                                                                          |                                                                                          |                                                                                        | 1,045                                                                         | 26.1%                                                                           | 1,171                                                                | 27.0                                             |
| \$150,000 - \$199,999                                                                                                                          |                                                                                          |                                                                                        | 390                                                                           | 9.7%                                                                            | 502                                                                  | 11.6                                             |
| \$200,000+                                                                                                                                     |                                                                                          |                                                                                        | 363                                                                           | 9.1%                                                                            | 468                                                                  | 10.8                                             |
| Median Household Income                                                                                                                        |                                                                                          |                                                                                        | \$89,836                                                                      |                                                                                 | \$98,522                                                             |                                                  |
| Average Household Income                                                                                                                       |                                                                                          |                                                                                        | \$106,197                                                                     |                                                                                 | \$119,176                                                            |                                                  |
| Per Capita Income                                                                                                                              |                                                                                          |                                                                                        | \$41,534                                                                      |                                                                                 | \$46,447                                                             |                                                  |
|                                                                                                                                                | Census 20                                                                                | 10                                                                                     | 20                                                                            | 17                                                                              | 20                                                                   | 22                                               |
| Population by Age                                                                                                                              | Number                                                                                   | Percent                                                                                | Number                                                                        | Percent                                                                         | Number                                                               | Perce                                            |
| 0 - 4                                                                                                                                          | 415                                                                                      | 4.8%                                                                                   | 434                                                                           | 4.4%                                                                            | 464                                                                  | 4.4                                              |
| 5 - 9                                                                                                                                          | 517                                                                                      | 6.0%                                                                                   | 511                                                                           | 5.2%                                                                            | 515                                                                  | 4.8                                              |
| 10 - 14                                                                                                                                        | 624                                                                                      | 7.2%                                                                                   | 598                                                                           | 6.1%                                                                            | 606                                                                  | 5.7                                              |
| 15 - 19                                                                                                                                        | 593                                                                                      | 6.9%                                                                                   | 601                                                                           | 6.1%                                                                            | 595                                                                  | 5.6                                              |
| 20 - 24                                                                                                                                        | 563                                                                                      | 6.5%                                                                                   | 634                                                                           | 6.5%                                                                            | 582                                                                  | 5.5                                              |
| 25 - 34                                                                                                                                        | 768                                                                                      | 8.9%                                                                                   | 1,077                                                                         | 11.0%                                                                           | 1,213                                                                | 11.4                                             |
| 35 - 44                                                                                                                                        | 1,104                                                                                    | 12.8%                                                                                  | 1,032                                                                         | 10.5%                                                                           | 1,221                                                                | 11.5                                             |
| 45 - 54                                                                                                                                        | 1,461                                                                                    | 16.9%                                                                                  | 1,421                                                                         | 14.5%                                                                           | 1,323                                                                | 12.4                                             |
|                                                                                                                                                | 1,205                                                                                    | 13.9%                                                                                  | 1,554                                                                         | 15.8%                                                                           | 1,631                                                                | 15.3                                             |
| 55 - 64                                                                                                                                        | 2,200                                                                                    | 13.570                                                                                 | ,                                                                             |                                                                                 | 1,461                                                                | 13.7                                             |
| 55 - 64<br>65 - 74                                                                                                                             | 800                                                                                      | 9.3%                                                                                   | 1,168                                                                         | 11.9%                                                                           |                                                                      |                                                  |
|                                                                                                                                                |                                                                                          |                                                                                        |                                                                               | 11.9%<br>5.9%                                                                   | 795                                                                  | 7.5                                              |
| 65 - 74                                                                                                                                        | 800                                                                                      | 9.3%                                                                                   | 1,168                                                                         |                                                                                 |                                                                      |                                                  |
| 65 - 74<br>75 - 84<br>85+                                                                                                                      | 800<br>457                                                                               | 9.3%<br>5.3%<br>1.6%                                                                   | 1,168<br>583<br>216                                                           | 5.9%                                                                            | 795<br>254                                                           |                                                  |
| 65 - 74<br>75 - 84<br>85+<br>Race and Ethnicity                                                                                                | 800<br>457<br>138<br><b>Census 20</b><br>Number                                          | 9.3%<br>5.3%<br>1.6%<br>110<br>Percent                                                 | 1,168<br>583<br>216                                                           | 5.9%<br>2.2%<br><b>17</b><br>Percent                                            | 795<br>254                                                           | 2.4<br><b>122</b><br>Perce                       |
| 65 - 74<br>75 - 84                                                                                                                             | 800<br>457<br>138<br><b>Census 20</b>                                                    | 9.3%<br>5.3%<br>1.6%<br>10<br>Percent<br>87.9%                                         | 1,168<br>583<br>216                                                           | 5.9%<br>2.2%<br>117<br>Percent<br>85.9%                                         | 795<br>254<br><b>20</b>                                              | Perce<br>84.1                                    |
| 65 - 74<br>75 - 84<br>85+<br>Race and Ethnicity<br>White Alone<br>Black Alone                                                                  | 800<br>457<br>138<br><b>Census 20</b><br>Number<br>7,604<br>533                          | 9.3%<br>5.3%<br>1.6%<br>110<br>Percent<br>87.9%<br>6.2%                                | 1,168<br>583<br>216<br><b>20</b><br>Number<br>8,444<br>633                    | 5.9%<br>2.2%<br>117<br>Percent<br>85.9%<br>6.4%                                 | 795<br>254<br><b>20</b><br>Number<br>8,960<br>712                    | 2.4<br>9 <b>22</b><br>Perce<br>84.1<br>6.7       |
| 65 - 74<br>75 - 84<br>85+<br><b>Race and Ethnicity</b><br>White Alone                                                                          | 800<br>457<br>138<br><b>Census 20</b><br>Number<br>7,604<br>533<br>18                    | 9.3%<br>5.3%<br>1.6%<br>110<br>Percent<br>87.9%<br>6.2%<br>0.2%                        | 1,168<br>583<br>216<br><b>20</b><br>Number<br>8,444                           | 5.9%<br>2.2%<br>117<br>Percent<br>85.9%<br>6.4%<br>0.3%                         | 795<br>254<br><b>20</b><br>Number<br>8,960                           | 2.4<br>Perce<br>84.1<br>6.7<br>0.3               |
| 65 - 74<br>75 - 84<br>85+<br>Race and Ethnicity<br>White Alone<br>Black Alone                                                                  | 800<br>457<br>138<br><b>Census 20</b><br>Number<br>7,604<br>533                          | 9.3%<br>5.3%<br>1.6%<br>110<br>Percent<br>87.9%<br>6.2%                                | 1,168<br>583<br>216<br><b>20</b><br>Number<br>8,444<br>633                    | 5.9%<br>2.2%<br>117<br>Percent<br>85.9%<br>6.4%                                 | 795<br>254<br><b>20</b><br>Number<br>8,960<br>712                    | 2.4<br>9 <b>22</b><br>Perce<br>84.1<br>6.7       |
| 65 - 74 75 - 84 85+  Race and Ethnicity White Alone Black Alone American Indian Alone Asian Alone Pacific Islander Alone                       | 800<br>457<br>138<br><b>Census 20</b><br>Number<br>7,604<br>533<br>18                    | 9.3%<br>5.3%<br>1.6%<br>110<br>Percent<br>87.9%<br>6.2%<br>0.2%                        | 1,168<br>583<br>216<br><b>20</b><br>Number<br>8,444<br>633<br>27              | 5.9%<br>2.2%<br>117<br>Percent<br>85.9%<br>6.4%<br>0.3%                         | 795<br>254<br><b>20</b><br>Number<br>8,960<br>712<br>35              | 2.4<br>Perce<br>84.1<br>6.7                      |
| 65 - 74 75 - 84 85+  Race and Ethnicity White Alone Black Alone American Indian Alone Asian Alone                                              | 800<br>457<br>138<br><b>Census 20</b><br>Number<br>7,604<br>533<br>18<br>213             | 9.3%<br>5.3%<br>1.6%<br>910<br>Percent<br>87.9%<br>6.2%<br>0.2%<br>2.5%                | 1,168<br>583<br>216<br><b>20</b><br>Number<br>8,444<br>633<br>27<br>310       | 5.9%<br>2.2%<br>117<br>Percent<br>85.9%<br>6.4%<br>0.3%<br>3.2%                 | 795<br>254<br><b>20</b><br>Number<br>8,960<br>712<br>35<br>401       | 2.4<br>Perce<br>84.1<br>6.7<br>0.3<br>3.8        |
| 65 - 74 75 - 84 85+  Race and Ethnicity White Alone Black Alone American Indian Alone Asian Alone Pacific Islander Alone                       | 800<br>457<br>138<br><b>Census 20</b><br>Number<br>7,604<br>533<br>18<br>213             | 9.3%<br>5.3%<br>1.6%<br>910<br>Percent<br>87.9%<br>6.2%<br>0.2%<br>2.5%<br>0.1%        | 1,168<br>583<br>216<br><b>20</b><br>Number<br>8,444<br>633<br>27<br>310<br>13 | 5.9%<br>2.2%<br>117<br>Percent<br>85.9%<br>6.4%<br>0.3%<br>3.2%<br>0.1%         | 795<br>254<br><b>20</b><br>Number<br>8,960<br>712<br>35<br>401       | 2.4<br>Perce<br>84.1<br>6.7<br>0.3<br>3.8<br>0.1 |
| 65 - 74 75 - 84 85+  Race and Ethnicity White Alone Black Alone American Indian Alone Asian Alone Pacific Islander Alone Some Other Race Alone | 800<br>457<br>138<br><b>Census 20</b><br>Number<br>7,604<br>533<br>18<br>213<br>10<br>77 | 9.3%<br>5.3%<br>1.6%<br>10<br>Percent<br>87.9%<br>6.2%<br>0.2%<br>2.5%<br>0.1%<br>0.9% | 1,168<br>583<br>216<br><b>20</b><br>Number<br>8,444<br>633<br>27<br>310<br>13 | 5.9%<br>2.2%<br>117<br>Percent<br>85.9%<br>6.4%<br>0.3%<br>3.2%<br>0.1%<br>1.2% | 795<br>254<br><b>20</b><br>Number<br>8,960<br>712<br>35<br>401<br>14 | 2.4<br>Perce<br>84.1<br>6.7<br>0.3<br>3.8<br>0.1 |

Prepared by Janice Lewis, CCIM

Latitude: 37.23936 Longitude: -76.76172

| Summary                                                                                                                                | Cen                                                          | sus 2010                                    |                                                                      | 2017                                                     |                                                        | 202                                       |
|----------------------------------------------------------------------------------------------------------------------------------------|--------------------------------------------------------------|---------------------------------------------|----------------------------------------------------------------------|----------------------------------------------------------|--------------------------------------------------------|-------------------------------------------|
| Population                                                                                                                             |                                                              | 32,028                                      |                                                                      | 35,307                                                   |                                                        | 38,08                                     |
| Households                                                                                                                             |                                                              | 11,586                                      |                                                                      | 12,775                                                   |                                                        | 13,8                                      |
| Families                                                                                                                               |                                                              | 7,901                                       |                                                                      | 8,615                                                    |                                                        | 9,2                                       |
| Average Household Size                                                                                                                 |                                                              | 2.43                                        |                                                                      | 2.45                                                     |                                                        | 2.                                        |
| Owner Occupied Housing Units                                                                                                           |                                                              | 8,380                                       |                                                                      | 8,926                                                    |                                                        | 9,6                                       |
| Renter Occupied Housing Units                                                                                                          |                                                              | 3,206                                       |                                                                      | 3,849                                                    |                                                        | 4,2                                       |
| Median Age                                                                                                                             |                                                              | 40.4                                        |                                                                      | 42.3                                                     |                                                        | 43                                        |
| Trends: 2017 - 2022 Annual Rate                                                                                                        |                                                              | Area                                        |                                                                      | State                                                    |                                                        | Nation                                    |
| Population                                                                                                                             |                                                              | 1.53%                                       |                                                                      | 0.92%                                                    |                                                        | 0.83                                      |
| Households                                                                                                                             |                                                              | 1.63%                                       |                                                                      | 0.86%                                                    |                                                        | 0.79                                      |
| Families                                                                                                                               |                                                              | 1.52%                                       |                                                                      | 0.77%                                                    |                                                        | 0.71                                      |
| Owner HHs                                                                                                                              |                                                              | 1.48%                                       |                                                                      | 0.83%                                                    |                                                        | 0.72                                      |
| Median Household Income                                                                                                                |                                                              | 1.69%                                       |                                                                      | 2.31%                                                    |                                                        | 2.12                                      |
|                                                                                                                                        |                                                              |                                             | 20                                                                   | 17                                                       | 2022                                                   |                                           |
| Households by Income                                                                                                                   |                                                              |                                             | Number                                                               | Percent                                                  | Number                                                 | Perce                                     |
| <\$15,000                                                                                                                              |                                                              |                                             | 862                                                                  | 6.7%                                                     | 938                                                    | 6.8                                       |
| \$15,000 - \$24,999                                                                                                                    |                                                              |                                             | 635                                                                  | 5.0%                                                     | 643                                                    | 4.6                                       |
| \$25,000 - \$34,999                                                                                                                    |                                                              |                                             | 808                                                                  | 6.3%                                                     | 805                                                    | 5.8                                       |
| \$35,000 - \$49,999                                                                                                                    |                                                              |                                             | 1,090                                                                | 8.5%                                                     | 1,067                                                  | 7.7                                       |
| \$50,000 - \$74,999                                                                                                                    |                                                              |                                             | 2,091                                                                | 16.4%                                                    | 1,973                                                  | 14.2                                      |
| \$75,000 - \$99,999                                                                                                                    |                                                              |                                             | 1,818                                                                | 14.2%                                                    | 1,932                                                  | 13.9                                      |
| \$100,000 - \$149,999                                                                                                                  |                                                              |                                             | 2,860                                                                | 22.4%                                                    | 3,231                                                  | 23.3                                      |
| \$150,000 - \$199,999                                                                                                                  |                                                              |                                             | 1,204                                                                | 9.4%                                                     | 1,536                                                  | 11.1                                      |
| \$200,000+                                                                                                                             |                                                              |                                             | 1,406                                                                | 11.0%                                                    | 1,724                                                  | 12.4                                      |
| Median Household Income                                                                                                                |                                                              |                                             | \$85,609                                                             |                                                          | \$93,111                                               |                                           |
| Average Household Income                                                                                                               |                                                              |                                             | \$109,072                                                            |                                                          | \$121,502                                              |                                           |
| Per Capita Income                                                                                                                      |                                                              |                                             | \$42,038                                                             |                                                          | \$46,719                                               |                                           |
|                                                                                                                                        | Census 20                                                    | 10                                          | 20                                                                   | 17                                                       | 20                                                     | 22                                        |
| Population by Age                                                                                                                      | Number                                                       | Percent                                     | Number                                                               | Percent                                                  | Number                                                 | Perce                                     |
| 0 - 4                                                                                                                                  | 1,207                                                        | 3.8%                                        | 1,237                                                                | 3.5%                                                     | 1,333                                                  | 3.5                                       |
| 5 - 9                                                                                                                                  | 1,466                                                        | 4.6%                                        | 1,415                                                                | 4.0%                                                     | 1,464                                                  | 3.8                                       |
| 10 - 14                                                                                                                                | 1,749                                                        | 5.5%                                        | 1,676                                                                | 4.7%                                                     | 1,692                                                  | 4.4                                       |
| 15 - 19                                                                                                                                | 3,335                                                        | 10.4%                                       | 3,427                                                                | 9.7%                                                     | 3,426                                                  | 9.0                                       |
| 20 - 24                                                                                                                                | 3,966                                                        | 12.4%                                       | 4,251                                                                | 12.0%                                                    | 4,136                                                  | 10.9                                      |
| 25 - 34                                                                                                                                | 2,729                                                        | 8.5%                                        | 3,445                                                                | 9.8%                                                     | 3,859                                                  | 10.                                       |
| 35 - 44                                                                                                                                | 3,212                                                        | 10.0%                                       | 3,044                                                                | 8.6%                                                     | 3,543                                                  | 9.3                                       |
| 45 - 54                                                                                                                                | 4,126                                                        | 12.9%                                       | 4,076                                                                | 11.5%                                                    | 3,876                                                  | 10.2                                      |
| 55 - 64                                                                                                                                | 3,945                                                        | 12.3%                                       | 4,630                                                                | 13.1%                                                    | 5,016                                                  | 13.2                                      |
| 65 - 74                                                                                                                                | 3,264                                                        | 10.2%                                       | 4,301                                                                | 12.2%                                                    | 5,044                                                  | 13.2                                      |
|                                                                                                                                        |                                                              |                                             | 2,493                                                                | 7.1%                                                     | 3,242                                                  | 8.5                                       |
| 75 - 84                                                                                                                                | 2,024                                                        | 6.3%                                        | 2,133                                                                |                                                          | 1 454                                                  | 3.8                                       |
|                                                                                                                                        | 2,024<br>1,006                                               | 6.3%<br>3.1%                                | 1,312                                                                | 3.7%                                                     | 1,454                                                  | 5.0                                       |
| 75 - 84<br>85+                                                                                                                         | 1,006<br><b>Census 20</b>                                    | 3.1%                                        | 1,312                                                                | 3.7%<br>1 <b>7</b>                                       | 20                                                     | )22                                       |
| 75 - 84<br>85+<br>Race and Ethnicity                                                                                                   | 1,006<br><b>Census 20</b><br>Number                          | 3.1%<br>1 <b>10</b><br>Percent              | 1,312<br><b>20</b><br>Number                                         | 17<br>Percent                                            |                                                        | Perce                                     |
| 75 - 84<br>85+                                                                                                                         | 1,006<br><b>Census 20</b>                                    | 3.1%<br>10<br>Percent<br>85.2%              | 1,312<br><b>20</b>                                                   | Percent<br>82.9%                                         | 20                                                     | Perce<br>81.0                             |
| 75 - 84<br>85+<br>Race and Ethnicity                                                                                                   | 1,006<br><b>Census 20</b><br>Number                          | 3.1%<br>10<br>Percent<br>85.2%<br>7.4%      | 1,312<br><b>20</b><br>Number                                         | Percent<br>82.9%<br>7.9%                                 | 20<br>Number                                           | Perce<br>81.0<br>8.3                      |
| 75 - 84<br>85+<br>Race and Ethnicity<br>White Alone                                                                                    | 1,006<br><b>Census 20</b><br>Number<br>27,285                | 3.1%<br>10<br>Percent<br>85.2%              | 1,312<br><b>20</b><br>Number<br>29,274                               | Percent<br>82.9%                                         | Number<br>30,846                                       | Perce                                     |
| 75 - 84<br>85+<br>Race and Ethnicity<br>White Alone<br>Black Alone                                                                     | 1,006<br><b>Census 20</b><br>Number<br>27,285<br>2,366       | 3.1%<br>10<br>Percent<br>85.2%<br>7.4%      | 1,312<br><b>20</b><br>Number<br>29,274<br>2,802                      | Percent<br>82.9%<br>7.9%                                 | Number<br>30,846<br>3,144                              | Perce<br>81.0<br>8.3<br>0.3               |
| 75 - 84<br>85+<br>Race and Ethnicity<br>White Alone<br>Black Alone<br>American Indian Alone                                            | 1,006<br><b>Census 20</b><br>Number<br>27,285<br>2,366<br>61 | 3.1%<br>Percent<br>85.2%<br>7.4%<br>0.2%    | 1,312<br><b>20</b><br>Number<br>29,274<br>2,802<br>90                | Percent<br>82.9%<br>7.9%<br>0.3%                         | Number<br>30,846<br>3,144<br>112                       | Perce<br>81.0<br>8.3                      |
| 75 - 84<br>85+<br>Race and Ethnicity White Alone Black Alone American Indian Alone Asian Alone                                         | 1,006  Census 20  Number  27,285  2,366  61  1,194           | 3.1% Percent 85.2% 7.4% 0.2% 3.7%           | 1,312<br>20<br>Number<br>29,274<br>2,802<br>90<br>1,592              | Percent<br>82.9%<br>7.9%<br>0.3%<br>4.5%                 | Number<br>30,846<br>3,144<br>112<br>1,988              | Perce<br>81.0<br>8.3<br>0.3<br>5.2        |
| 75 - 84 85+  Race and Ethnicity White Alone Black Alone American Indian Alone Asian Alone Pacific Islander Alone                       | 1,006  Census 20  Number 27,285 2,366 61 1,194 36            | 3.1% Percent 85.2% 7.4% 0.2% 3.7% 0.1%      | 1,312<br>20<br>Number<br>29,274<br>2,802<br>90<br>1,592<br>42        | Percent<br>82.9%<br>7.9%<br>0.3%<br>4.5%<br>0.1%         | Number<br>30,846<br>3,144<br>112<br>1,988<br>47        | Perc.<br>81.0<br>8.3<br>0.3<br>5.3<br>0.1 |
| 75 - 84 85+  Race and Ethnicity White Alone Black Alone American Indian Alone Asian Alone Pacific Islander Alone Some Other Race Alone | 1,006  Census 20  Number 27,285 2,366 61 1,194 36 320        | 3.1% Percent 85.2% 7.4% 0.2% 3.7% 0.1% 1.0% | 1,312<br>20<br>Number<br>29,274<br>2,802<br>90<br>1,592<br>42<br>451 | Percent<br>82.9%<br>7.9%<br>0.3%<br>4.5%<br>0.1%<br>1.3% | Number<br>30,846<br>3,144<br>112<br>1,988<br>47<br>583 | Perco<br>81.0<br>8.3<br>0.3<br>5.2        |