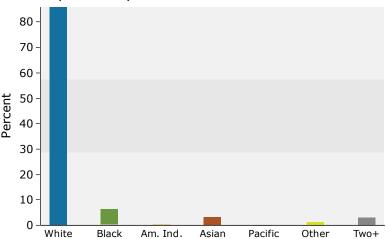

## 2017 Population by Race

2017 Percent Hispanic Origin: 4.9%

Source: U.S. Census Bureau, Census 2010 Summary File 1. Esri forecasts for 2017 and 2022.

©2017 Esri Page 2 of 6

1773 Jamestown Rd, Williamsburg, Virginia, 23185 Drive Time: 10 minute radius

## 2017 Population by Race

2017 Percent Hispanic Origin: 5.2%

Source: U.S. Census Bureau, Census 2010 Summary File 1. Esri forecasts for 2017 and 2022.

©2017 Esri Page 4 of 6

1773 Jamestown Rd, Williamsburg, Virginia, 23185 Drive Time: 15 minute radius