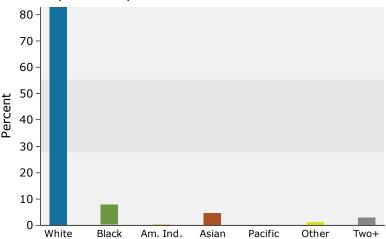

## 2017 Population by Race

2017 Percent Hispanic Origin: 4.9%

Source: U.S. Census Bureau, Census 2010 Summary File 1. Esri forecasts for 2017 and 2022.

©2017 Esri Page 2 of 6

1773 Jamestown Rd, Williamsburg, Virginia, 23185 Drive Time: 10 minute radius

Prepared by Janice Lewis, CCIM

Latitude: 37.23936 Longitude: -76.76172

| Summary                                                                                                                                | Cen                                                          | sus 2010                                    |                                                                      | 2017                                                     |                                                        | 202                                       |
|----------------------------------------------------------------------------------------------------------------------------------------|--------------------------------------------------------------|---------------------------------------------|----------------------------------------------------------------------|----------------------------------------------------------|--------------------------------------------------------|-------------------------------------------|
| Population                                                                                                                             |                                                              | 32,028                                      |                                                                      | 35,307                                                   |                                                        | 38,08                                     |
| Households                                                                                                                             |                                                              | 11,586                                      |                                                                      | 12,775                                                   |                                                        | 13,8                                      |
| Families                                                                                                                               |                                                              | 7,901                                       |                                                                      | 8,615                                                    |                                                        | 9,2                                       |
| Average Household Size                                                                                                                 |                                                              | 2.43                                        |                                                                      | 2.45                                                     |                                                        | 2.                                        |
| Owner Occupied Housing Units                                                                                                           |                                                              | 8,380                                       |                                                                      | 8,926                                                    |                                                        | 9,6                                       |
| Renter Occupied Housing Units                                                                                                          |                                                              | 3,206                                       |                                                                      | 3,849                                                    |                                                        | 4,2                                       |
| Median Age                                                                                                                             |                                                              | 40.4                                        |                                                                      | 42.3                                                     |                                                        | 43                                        |
| Trends: 2017 - 2022 Annual Rate                                                                                                        |                                                              | Area                                        |                                                                      | State                                                    |                                                        | Nation                                    |
| Population                                                                                                                             |                                                              | 1.53%                                       |                                                                      | 0.92%                                                    |                                                        | 0.83                                      |
| Households                                                                                                                             |                                                              | 1.63%                                       |                                                                      | 0.86%                                                    |                                                        | 0.79                                      |
| Families                                                                                                                               |                                                              | 1.52%                                       |                                                                      | 0.77%                                                    |                                                        | 0.71                                      |
| Owner HHs                                                                                                                              |                                                              | 1.48%                                       |                                                                      | 0.83%                                                    |                                                        | 0.72                                      |
| Median Household Income                                                                                                                |                                                              | 1.69%                                       |                                                                      | 2.31%                                                    |                                                        | 2.12                                      |
|                                                                                                                                        |                                                              |                                             | 20                                                                   | 17                                                       | 2022                                                   |                                           |
| Households by Income                                                                                                                   |                                                              |                                             | Number                                                               | Percent                                                  | Number                                                 | Perce                                     |
| <\$15,000                                                                                                                              |                                                              |                                             | 862                                                                  | 6.7%                                                     | 938                                                    | 6.8                                       |
| \$15,000 - \$24,999                                                                                                                    |                                                              |                                             | 635                                                                  | 5.0%                                                     | 643                                                    | 4.6                                       |
| \$25,000 - \$34,999                                                                                                                    |                                                              |                                             | 808                                                                  | 6.3%                                                     | 805                                                    | 5.8                                       |
| \$35,000 - \$49,999                                                                                                                    |                                                              |                                             | 1,090                                                                | 8.5%                                                     | 1,067                                                  | 7.7                                       |
| \$50,000 - \$74,999                                                                                                                    |                                                              |                                             | 2,091                                                                | 16.4%                                                    | 1,973                                                  | 14.2                                      |
| \$75,000 - \$99,999                                                                                                                    |                                                              |                                             | 1,818                                                                | 14.2%                                                    | 1,932                                                  | 13.9                                      |
| \$100,000 - \$149,999                                                                                                                  |                                                              |                                             | 2,860                                                                | 22.4%                                                    | 3,231                                                  | 23.3                                      |
| \$150,000 - \$199,999                                                                                                                  |                                                              |                                             | 1,204                                                                | 9.4%                                                     | 1,536                                                  | 11.1                                      |
| \$200,000+                                                                                                                             |                                                              |                                             | 1,406                                                                | 11.0%                                                    | 1,724                                                  | 12.4                                      |
| Median Household Income                                                                                                                |                                                              |                                             | \$85,609                                                             |                                                          | \$93,111                                               |                                           |
| Average Household Income                                                                                                               |                                                              |                                             | \$109,072                                                            |                                                          | \$121,502                                              |                                           |
| Per Capita Income                                                                                                                      |                                                              |                                             | \$42,038                                                             |                                                          | \$46,719                                               |                                           |
|                                                                                                                                        | Census 20                                                    | 10                                          | 20                                                                   | 17                                                       | 20                                                     | 22                                        |
| Population by Age                                                                                                                      | Number                                                       | Percent                                     | Number                                                               | Percent                                                  | Number                                                 | Perce                                     |
| 0 - 4                                                                                                                                  | 1,207                                                        | 3.8%                                        | 1,237                                                                | 3.5%                                                     | 1,333                                                  | 3.5                                       |
| 5 - 9                                                                                                                                  | 1,466                                                        | 4.6%                                        | 1,415                                                                | 4.0%                                                     | 1,464                                                  | 3.8                                       |
| 10 - 14                                                                                                                                | 1,749                                                        | 5.5%                                        | 1,676                                                                | 4.7%                                                     | 1,692                                                  | 4.4                                       |
| 15 - 19                                                                                                                                | 3,335                                                        | 10.4%                                       | 3,427                                                                | 9.7%                                                     | 3,426                                                  | 9.0                                       |
| 20 - 24                                                                                                                                | 3,966                                                        | 12.4%                                       | 4,251                                                                | 12.0%                                                    | 4,136                                                  | 10.9                                      |
| 25 - 34                                                                                                                                | 2,729                                                        | 8.5%                                        | 3,445                                                                | 9.8%                                                     | 3,859                                                  | 10.                                       |
| 35 - 44                                                                                                                                | 3,212                                                        | 10.0%                                       | 3,044                                                                | 8.6%                                                     | 3,543                                                  | 9.3                                       |
| 45 - 54                                                                                                                                | 4,126                                                        | 12.9%                                       | 4,076                                                                | 11.5%                                                    | 3,876                                                  | 10.2                                      |
| 55 - 64                                                                                                                                | 3,945                                                        | 12.3%                                       | 4,630                                                                | 13.1%                                                    | 5,016                                                  | 13.2                                      |
| 65 - 74                                                                                                                                | 3,264                                                        | 10.2%                                       | 4,301                                                                | 12.2%                                                    | 5,044                                                  | 13.2                                      |
|                                                                                                                                        |                                                              |                                             | 2,493                                                                | 7.1%                                                     | 3,242                                                  | 8.5                                       |
| 75 - 84                                                                                                                                | 2,024                                                        | 6.3%                                        | 2,133                                                                |                                                          | 1 454                                                  | 3.8                                       |
|                                                                                                                                        | 2,024<br>1,006                                               | 6.3%<br>3.1%                                | 1,312                                                                | 3.7%                                                     | 1,454                                                  | 5.0                                       |
| 75 - 84<br>85+                                                                                                                         | 1,006<br><b>Census 20</b>                                    | 3.1%                                        | 1,312                                                                | 3.7%<br>1 <b>7</b>                                       | 20                                                     | )22                                       |
| 75 - 84<br>85+<br>Race and Ethnicity                                                                                                   | 1,006<br><b>Census 20</b><br>Number                          | 3.1%<br>1 <b>10</b><br>Percent              | 1,312<br><b>20</b><br>Number                                         | 17<br>Percent                                            |                                                        | Perce                                     |
| 75 - 84<br>85+                                                                                                                         | 1,006<br><b>Census 20</b>                                    | 3.1%<br>10<br>Percent<br>85.2%              | 1,312<br><b>20</b>                                                   | Percent<br>82.9%                                         | 20                                                     | Perce<br>81.0                             |
| 75 - 84<br>85+<br>Race and Ethnicity                                                                                                   | 1,006<br><b>Census 20</b><br>Number                          | 3.1%<br>10<br>Percent<br>85.2%<br>7.4%      | 1,312<br><b>20</b><br>Number                                         | Percent<br>82.9%<br>7.9%                                 | 20<br>Number                                           | Perce<br>81.0<br>8.3                      |
| 75 - 84<br>85+<br>Race and Ethnicity<br>White Alone                                                                                    | 1,006<br><b>Census 20</b><br>Number<br>27,285                | 3.1%<br>10<br>Percent<br>85.2%              | 1,312<br><b>20</b><br>Number<br>29,274                               | Percent<br>82.9%                                         | Number<br>30,846                                       | Perce                                     |
| 75 - 84<br>85+<br>Race and Ethnicity<br>White Alone<br>Black Alone                                                                     | 1,006<br><b>Census 20</b><br>Number<br>27,285<br>2,366       | 3.1%<br>10<br>Percent<br>85.2%<br>7.4%      | 1,312<br><b>20</b><br>Number<br>29,274<br>2,802                      | Percent<br>82.9%<br>7.9%                                 | Number<br>30,846<br>3,144                              | Perce<br>81.0<br>8.3<br>0.3               |
| 75 - 84<br>85+<br>Race and Ethnicity<br>White Alone<br>Black Alone<br>American Indian Alone                                            | 1,006<br><b>Census 20</b><br>Number<br>27,285<br>2,366<br>61 | 3.1%<br>Percent<br>85.2%<br>7.4%<br>0.2%    | 1,312<br><b>20</b><br>Number<br>29,274<br>2,802<br>90                | Percent<br>82.9%<br>7.9%<br>0.3%                         | Number<br>30,846<br>3,144<br>112                       | Perce<br>81.0<br>8.3                      |
| 75 - 84<br>85+<br>Race and Ethnicity White Alone Black Alone American Indian Alone Asian Alone                                         | 1,006  Census 20  Number  27,285  2,366  61  1,194           | 3.1% Percent 85.2% 7.4% 0.2% 3.7%           | 1,312<br>20<br>Number<br>29,274<br>2,802<br>90<br>1,592              | Percent<br>82.9%<br>7.9%<br>0.3%<br>4.5%                 | Number<br>30,846<br>3,144<br>112<br>1,988              | Perce<br>81.0<br>8.3<br>0.3<br>5.2        |
| 75 - 84 85+  Race and Ethnicity White Alone Black Alone American Indian Alone Asian Alone Pacific Islander Alone                       | 1,006  Census 20  Number 27,285 2,366 61 1,194 36            | 3.1% Percent 85.2% 7.4% 0.2% 3.7% 0.1%      | 1,312<br>20<br>Number<br>29,274<br>2,802<br>90<br>1,592<br>42        | Percent<br>82.9%<br>7.9%<br>0.3%<br>4.5%<br>0.1%         | Number<br>30,846<br>3,144<br>112<br>1,988<br>47        | Perc.<br>81.0<br>8.3<br>0.3<br>5.3<br>0.1 |
| 75 - 84 85+  Race and Ethnicity White Alone Black Alone American Indian Alone Asian Alone Pacific Islander Alone Some Other Race Alone | 1,006  Census 20  Number 27,285 2,366 61 1,194 36 320        | 3.1% Percent 85.2% 7.4% 0.2% 3.7% 0.1% 1.0% | 1,312<br>20<br>Number<br>29,274<br>2,802<br>90<br>1,592<br>42<br>451 | Percent<br>82.9%<br>7.9%<br>0.3%<br>4.5%<br>0.1%<br>1.3% | Number<br>30,846<br>3,144<br>112<br>1,988<br>47<br>583 | Perco<br>81.0<br>8.3<br>0.3<br>5.2        |