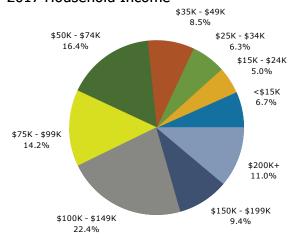

#### 2017 Household Income

Prepared by Janice Lewis, CCIM

Latitude: 37.23936 Longitude: -76.76172

| Summary                                                                                                                                | Cen                                                          | sus 2010                                    |                                                                      | 2017                                                     |                                                        | 202                                       |
|----------------------------------------------------------------------------------------------------------------------------------------|--------------------------------------------------------------|---------------------------------------------|----------------------------------------------------------------------|----------------------------------------------------------|--------------------------------------------------------|-------------------------------------------|
| Population                                                                                                                             |                                                              | 32,028                                      |                                                                      | 35,307                                                   |                                                        | 38,08                                     |
| Households                                                                                                                             |                                                              | 11,586                                      |                                                                      | 12,775                                                   |                                                        | 13,8                                      |
| Families                                                                                                                               |                                                              | 7,901                                       |                                                                      | 8,615                                                    |                                                        | 9,2                                       |
| Average Household Size                                                                                                                 |                                                              | 2.43                                        |                                                                      | 2.45                                                     |                                                        | 2.                                        |
| Owner Occupied Housing Units                                                                                                           |                                                              | 8,380                                       |                                                                      | 8,926                                                    |                                                        | 9,6                                       |
| Renter Occupied Housing Units                                                                                                          |                                                              | 3,206                                       |                                                                      | 3,849                                                    |                                                        | 4,2                                       |
| Median Age                                                                                                                             |                                                              | 40.4                                        |                                                                      | 42.3                                                     |                                                        | 43                                        |
| Trends: 2017 - 2022 Annual Rate                                                                                                        |                                                              | Area                                        |                                                                      | State                                                    |                                                        | Nation                                    |
| Population                                                                                                                             |                                                              | 1.53%                                       |                                                                      | 0.92%                                                    |                                                        | 0.83                                      |
| Households                                                                                                                             |                                                              | 1.63%                                       |                                                                      | 0.86%                                                    |                                                        | 0.79                                      |
| Families                                                                                                                               |                                                              | 1.52%                                       |                                                                      | 0.77%                                                    |                                                        | 0.71                                      |
| Owner HHs                                                                                                                              |                                                              | 1.48%                                       |                                                                      | 0.83%                                                    |                                                        | 0.72                                      |
| Median Household Income                                                                                                                |                                                              | 1.69%                                       |                                                                      | 2.31%                                                    |                                                        | 2.12                                      |
|                                                                                                                                        |                                                              |                                             | 20                                                                   | 17                                                       | 2022                                                   |                                           |
| Households by Income                                                                                                                   |                                                              |                                             | Number                                                               | Percent                                                  | Number                                                 | Perce                                     |
| <\$15,000                                                                                                                              |                                                              |                                             | 862                                                                  | 6.7%                                                     | 938                                                    | 6.8                                       |
| \$15,000 - \$24,999                                                                                                                    |                                                              |                                             | 635                                                                  | 5.0%                                                     | 643                                                    | 4.6                                       |
| \$25,000 - \$34,999                                                                                                                    |                                                              |                                             | 808                                                                  | 6.3%                                                     | 805                                                    | 5.8                                       |
| \$35,000 - \$49,999                                                                                                                    |                                                              |                                             | 1,090                                                                | 8.5%                                                     | 1,067                                                  | 7.7                                       |
| \$50,000 - \$74,999                                                                                                                    |                                                              |                                             | 2,091                                                                | 16.4%                                                    | 1,973                                                  | 14.2                                      |
| \$75,000 - \$99,999                                                                                                                    |                                                              |                                             | 1,818                                                                | 14.2%                                                    | 1,932                                                  | 13.9                                      |
| \$100,000 - \$149,999                                                                                                                  |                                                              |                                             | 2,860                                                                | 22.4%                                                    | 3,231                                                  | 23.3                                      |
| \$150,000 - \$199,999                                                                                                                  |                                                              |                                             | 1,204                                                                | 9.4%                                                     | 1,536                                                  | 11.1                                      |
| \$200,000+                                                                                                                             |                                                              |                                             | 1,406                                                                | 11.0%                                                    | 1,724                                                  | 12.4                                      |
| Median Household Income                                                                                                                |                                                              |                                             | \$85,609                                                             |                                                          | \$93,111                                               |                                           |
| Average Household Income                                                                                                               |                                                              |                                             | \$109,072                                                            |                                                          | \$121,502                                              |                                           |
| Per Capita Income                                                                                                                      |                                                              |                                             | \$42,038                                                             |                                                          | \$46,719                                               |                                           |
|                                                                                                                                        | Census 20                                                    | 10                                          | 20                                                                   | 17                                                       | 20                                                     | 22                                        |
| Population by Age                                                                                                                      | Number                                                       | Percent                                     | Number                                                               | Percent                                                  | Number                                                 | Perce                                     |
| 0 - 4                                                                                                                                  | 1,207                                                        | 3.8%                                        | 1,237                                                                | 3.5%                                                     | 1,333                                                  | 3.5                                       |
| 5 - 9                                                                                                                                  | 1,466                                                        | 4.6%                                        | 1,415                                                                | 4.0%                                                     | 1,464                                                  | 3.8                                       |
| 10 - 14                                                                                                                                | 1,749                                                        | 5.5%                                        | 1,676                                                                | 4.7%                                                     | 1,692                                                  | 4.4                                       |
| 15 - 19                                                                                                                                | 3,335                                                        | 10.4%                                       | 3,427                                                                | 9.7%                                                     | 3,426                                                  | 9.0                                       |
| 20 - 24                                                                                                                                | 3,966                                                        | 12.4%                                       | 4,251                                                                | 12.0%                                                    | 4,136                                                  | 10.9                                      |
| 25 - 34                                                                                                                                | 2,729                                                        | 8.5%                                        | 3,445                                                                | 9.8%                                                     | 3,859                                                  | 10.                                       |
| 35 - 44                                                                                                                                | 3,212                                                        | 10.0%                                       | 3,044                                                                | 8.6%                                                     | 3,543                                                  | 9.3                                       |
| 45 - 54                                                                                                                                | 4,126                                                        | 12.9%                                       | 4,076                                                                | 11.5%                                                    | 3,876                                                  | 10.2                                      |
| 55 - 64                                                                                                                                | 3,945                                                        | 12.3%                                       | 4,630                                                                | 13.1%                                                    | 5,016                                                  | 13.2                                      |
| 65 - 74                                                                                                                                | 3,264                                                        | 10.2%                                       | 4,301                                                                | 12.2%                                                    | 5,044                                                  | 13.2                                      |
|                                                                                                                                        |                                                              |                                             | 2,493                                                                | 7.1%                                                     | 3,242                                                  | 8.5                                       |
| 75 - 84                                                                                                                                | 2,024                                                        | 6.3%                                        | 2,133                                                                |                                                          | 1 454                                                  | 3.8                                       |
|                                                                                                                                        | 2,024<br>1,006                                               | 6.3%<br>3.1%                                | 1,312                                                                | 3.7%                                                     | 1,454                                                  | 5.0                                       |
| 75 - 84<br>85+                                                                                                                         | 1,006<br><b>Census 20</b>                                    | 3.1%                                        | 1,312                                                                | 3.7%<br>1 <b>7</b>                                       | 20                                                     | )22                                       |
| 75 - 84<br>85+<br>Race and Ethnicity                                                                                                   | 1,006<br><b>Census 20</b><br>Number                          | 3.1%<br>1 <b>10</b><br>Percent              | 1,312<br><b>20</b><br>Number                                         | 17<br>Percent                                            |                                                        | Perce                                     |
| 75 - 84<br>85+                                                                                                                         | 1,006<br><b>Census 20</b>                                    | 3.1%<br>10<br>Percent<br>85.2%              | 1,312<br><b>20</b>                                                   | Percent<br>82.9%                                         | 20                                                     | Perce<br>81.0                             |
| 75 - 84<br>85+<br>Race and Ethnicity                                                                                                   | 1,006<br><b>Census 20</b><br>Number                          | 3.1%<br>10<br>Percent<br>85.2%<br>7.4%      | 1,312<br><b>20</b><br>Number                                         | Percent<br>82.9%<br>7.9%                                 | 20<br>Number                                           | Perce<br>81.0<br>8.3                      |
| 75 - 84<br>85+<br>Race and Ethnicity<br>White Alone                                                                                    | 1,006<br><b>Census 20</b><br>Number<br>27,285                | 3.1%<br>10<br>Percent<br>85.2%              | 1,312<br><b>20</b><br>Number<br>29,274                               | Percent<br>82.9%                                         | Number<br>30,846                                       | Perce                                     |
| 75 - 84<br>85+<br>Race and Ethnicity<br>White Alone<br>Black Alone                                                                     | 1,006<br><b>Census 20</b><br>Number<br>27,285<br>2,366       | 3.1%<br>10<br>Percent<br>85.2%<br>7.4%      | 1,312<br><b>20</b><br>Number<br>29,274<br>2,802                      | Percent<br>82.9%<br>7.9%                                 | Number<br>30,846<br>3,144                              | Perce<br>81.0<br>8.3<br>0.3               |
| 75 - 84<br>85+<br>Race and Ethnicity<br>White Alone<br>Black Alone<br>American Indian Alone                                            | 1,006<br><b>Census 20</b><br>Number<br>27,285<br>2,366<br>61 | 3.1%<br>Percent<br>85.2%<br>7.4%<br>0.2%    | 1,312<br><b>20</b><br>Number<br>29,274<br>2,802<br>90                | Percent<br>82.9%<br>7.9%<br>0.3%                         | Number<br>30,846<br>3,144<br>112                       | Perce<br>81.0<br>8.3                      |
| 75 - 84<br>85+<br>Race and Ethnicity White Alone Black Alone American Indian Alone Asian Alone                                         | 1,006  Census 20  Number  27,285  2,366  61  1,194           | 3.1% Percent 85.2% 7.4% 0.2% 3.7%           | 1,312<br>20<br>Number<br>29,274<br>2,802<br>90<br>1,592              | Percent<br>82.9%<br>7.9%<br>0.3%<br>4.5%                 | Number<br>30,846<br>3,144<br>112<br>1,988              | Perce<br>81.0<br>8.3<br>0.3<br>5.2        |
| 75 - 84 85+  Race and Ethnicity White Alone Black Alone American Indian Alone Asian Alone Pacific Islander Alone                       | 1,006  Census 20  Number 27,285 2,366 61 1,194 36            | 3.1% Percent 85.2% 7.4% 0.2% 3.7% 0.1%      | 1,312<br>20<br>Number<br>29,274<br>2,802<br>90<br>1,592<br>42        | Percent<br>82.9%<br>7.9%<br>0.3%<br>4.5%<br>0.1%         | Number<br>30,846<br>3,144<br>112<br>1,988<br>47        | Perc.<br>81.0<br>8.3<br>0.3<br>5.3<br>0.1 |
| 75 - 84 85+  Race and Ethnicity White Alone Black Alone American Indian Alone Asian Alone Pacific Islander Alone Some Other Race Alone | 1,006  Census 20  Number 27,285 2,366 61 1,194 36 320        | 3.1% Percent 85.2% 7.4% 0.2% 3.7% 0.1% 1.0% | 1,312<br>20<br>Number<br>29,274<br>2,802<br>90<br>1,592<br>42<br>451 | Percent<br>82.9%<br>7.9%<br>0.3%<br>4.5%<br>0.1%<br>1.3% | Number<br>30,846<br>3,144<br>112<br>1,988<br>47<br>583 | Perco<br>81.0<br>8.3<br>0.3<br>5.2        |