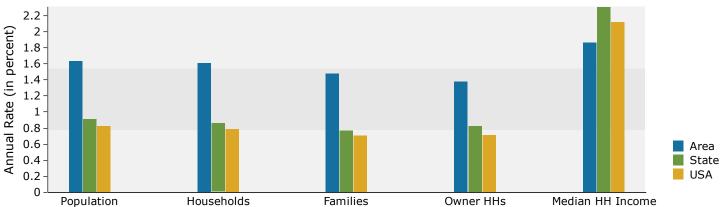

1773 Jamestown Rd, Williamsburg, Virginia, 23185 Drive Time: 5 minute radius

Prepared by Janice Lewis, CCIM

Latitude: 37.23936 Longitude: -76.76172

| Summary                                                                                                                                        | Cer                                                                                      | sus 2010                                                                               |                                                                               | 2017                                                                            |                                                                      | 202                                              |
|------------------------------------------------------------------------------------------------------------------------------------------------|------------------------------------------------------------------------------------------|----------------------------------------------------------------------------------------|-------------------------------------------------------------------------------|---------------------------------------------------------------------------------|----------------------------------------------------------------------|--------------------------------------------------|
| Population                                                                                                                                     |                                                                                          | 8,646                                                                                  |                                                                               | 9,829                                                                           |                                                                      | 10,65                                            |
| Households                                                                                                                                     |                                                                                          | 3,530                                                                                  |                                                                               | 4,005                                                                           |                                                                      | 4,33                                             |
| Families                                                                                                                                       |                                                                                          | 2,574                                                                                  |                                                                               | 2,885                                                                           |                                                                      | 3,10                                             |
| Average Household Size                                                                                                                         |                                                                                          | 2.44                                                                                   |                                                                               | 2.44                                                                            |                                                                      | 2.4                                              |
| Owner Occupied Housing Units                                                                                                                   |                                                                                          | 2,836                                                                                  |                                                                               | 3,125                                                                           |                                                                      | 3,34                                             |
| Renter Occupied Housing Units                                                                                                                  |                                                                                          | 694                                                                                    |                                                                               | 879                                                                             |                                                                      | 99                                               |
| Median Age                                                                                                                                     |                                                                                          | 42.9                                                                                   |                                                                               | 45.2                                                                            |                                                                      | 46                                               |
| Trends: 2017 - 2022 Annual Rate                                                                                                                |                                                                                          | Area                                                                                   |                                                                               | State                                                                           |                                                                      | Nation                                           |
| Population                                                                                                                                     |                                                                                          | 1.63%                                                                                  |                                                                               | 0.92%                                                                           |                                                                      | 0.83                                             |
| Households                                                                                                                                     |                                                                                          | 1.61%                                                                                  |                                                                               | 0.86%                                                                           |                                                                      | 0.79                                             |
| Families                                                                                                                                       |                                                                                          | 1.48%                                                                                  |                                                                               | 0.77%                                                                           |                                                                      | 0.71                                             |
| Owner HHs                                                                                                                                      |                                                                                          | 1.38%                                                                                  |                                                                               | 0.83%                                                                           |                                                                      | 0.72                                             |
| Median Household Income                                                                                                                        |                                                                                          | 1.86%                                                                                  |                                                                               | 2.31%                                                                           |                                                                      | 2.12                                             |
|                                                                                                                                                |                                                                                          |                                                                                        | 20                                                                            | 17                                                                              | 2022                                                                 |                                                  |
| Households by Income                                                                                                                           |                                                                                          |                                                                                        | Number                                                                        | Percent                                                                         | Number                                                               | Perce                                            |
| <\$15,000                                                                                                                                      |                                                                                          |                                                                                        | 211                                                                           | 5.3%                                                                            | 235                                                                  | 5.4                                              |
| \$15,000 - \$24,999                                                                                                                            |                                                                                          |                                                                                        | 157                                                                           | 3.9%                                                                            | 162                                                                  | 3.7                                              |
| \$25,000 - \$34,999                                                                                                                            |                                                                                          |                                                                                        | 237                                                                           | 5.9%                                                                            | 234                                                                  | 5.4                                              |
| \$35,000 - \$49,999                                                                                                                            |                                                                                          |                                                                                        | 265                                                                           | 6.6%                                                                            | 256                                                                  | 5.9                                              |
| \$50,000 - \$74,999                                                                                                                            |                                                                                          |                                                                                        | 733                                                                           | 18.3%                                                                           | 688                                                                  | 15.9                                             |
| \$75,000 - \$99,999                                                                                                                            |                                                                                          |                                                                                        | 606                                                                           | 15.1%                                                                           | 623                                                                  | 14.4                                             |
| \$100,000 - \$149,999                                                                                                                          |                                                                                          |                                                                                        | 1,045                                                                         | 26.1%                                                                           | 1,171                                                                | 27.0                                             |
| \$150,000 - \$199,999                                                                                                                          |                                                                                          |                                                                                        | 390                                                                           | 9.7%                                                                            | 502                                                                  | 11.6                                             |
| \$200,000+                                                                                                                                     |                                                                                          |                                                                                        | 363                                                                           | 9.1%                                                                            | 468                                                                  | 10.8                                             |
| Median Household Income                                                                                                                        |                                                                                          |                                                                                        | \$89,836                                                                      |                                                                                 | \$98,522                                                             |                                                  |
| Average Household Income                                                                                                                       |                                                                                          |                                                                                        | \$106,197                                                                     |                                                                                 | \$119,176                                                            |                                                  |
| Per Capita Income                                                                                                                              |                                                                                          |                                                                                        | \$41,534                                                                      |                                                                                 | \$46,447                                                             |                                                  |
|                                                                                                                                                | Census 20                                                                                | 10                                                                                     | 20                                                                            | 17                                                                              | 20                                                                   | 22                                               |
| Population by Age                                                                                                                              | Number                                                                                   | Percent                                                                                | Number                                                                        | Percent                                                                         | Number                                                               | Perce                                            |
| 0 - 4                                                                                                                                          | 415                                                                                      | 4.8%                                                                                   | 434                                                                           | 4.4%                                                                            | 464                                                                  | 4.4                                              |
| 5 - 9                                                                                                                                          | 517                                                                                      | 6.0%                                                                                   | 511                                                                           | 5.2%                                                                            | 515                                                                  | 4.8                                              |
| 10 - 14                                                                                                                                        | 624                                                                                      | 7.2%                                                                                   | 598                                                                           | 6.1%                                                                            | 606                                                                  | 5.7                                              |
| 15 - 19                                                                                                                                        | 593                                                                                      | 6.9%                                                                                   | 601                                                                           | 6.1%                                                                            | 595                                                                  | 5.6                                              |
| 20 - 24                                                                                                                                        | 563                                                                                      | 6.5%                                                                                   | 634                                                                           | 6.5%                                                                            | 582                                                                  | 5.5                                              |
| 25 - 34                                                                                                                                        | 768                                                                                      | 8.9%                                                                                   | 1,077                                                                         | 11.0%                                                                           | 1,213                                                                | 11.4                                             |
| 35 - 44                                                                                                                                        | 1,104                                                                                    | 12.8%                                                                                  | 1,032                                                                         | 10.5%                                                                           | 1,221                                                                | 11.5                                             |
| 45 - 54                                                                                                                                        | 1,461                                                                                    | 16.9%                                                                                  | 1,421                                                                         | 14.5%                                                                           | 1,323                                                                | 12.4                                             |
|                                                                                                                                                | 1,205                                                                                    | 13.9%                                                                                  | 1,554                                                                         | 15.8%                                                                           | 1,631                                                                | 15.3                                             |
| 55 - 64                                                                                                                                        | 2,200                                                                                    | 13.570                                                                                 | ,                                                                             |                                                                                 | 1,461                                                                | 13.7                                             |
| 55 - 64<br>65 - 74                                                                                                                             | 800                                                                                      | 9.3%                                                                                   | 1,168                                                                         | 11.9%                                                                           |                                                                      |                                                  |
|                                                                                                                                                |                                                                                          |                                                                                        |                                                                               | 11.9%<br>5.9%                                                                   | 795                                                                  | 7.5                                              |
| 65 - 74                                                                                                                                        | 800                                                                                      | 9.3%                                                                                   | 1,168                                                                         |                                                                                 |                                                                      |                                                  |
| 65 - 74<br>75 - 84<br>85+                                                                                                                      | 800<br>457                                                                               | 9.3%<br>5.3%<br>1.6%                                                                   | 1,168<br>583<br>216                                                           | 5.9%                                                                            | 795<br>254                                                           |                                                  |
| 65 - 74<br>75 - 84<br>85+<br>Race and Ethnicity                                                                                                | 800<br>457<br>138<br><b>Census 20</b><br>Number                                          | 9.3%<br>5.3%<br>1.6%<br>110<br>Percent                                                 | 1,168<br>583<br>216                                                           | 5.9%<br>2.2%<br><b>17</b><br>Percent                                            | 795<br>254                                                           | 2.4<br><b>122</b><br>Perce                       |
| 65 - 74<br>75 - 84                                                                                                                             | 800<br>457<br>138<br><b>Census 20</b>                                                    | 9.3%<br>5.3%<br>1.6%<br>10<br>Percent<br>87.9%                                         | 1,168<br>583<br>216                                                           | 5.9%<br>2.2%<br>117<br>Percent<br>85.9%                                         | 795<br>254<br><b>20</b>                                              | Perce<br>84.1                                    |
| 65 - 74<br>75 - 84<br>85+<br>Race and Ethnicity<br>White Alone<br>Black Alone                                                                  | 800<br>457<br>138<br><b>Census 20</b><br>Number<br>7,604<br>533                          | 9.3%<br>5.3%<br>1.6%<br>110<br>Percent<br>87.9%<br>6.2%                                | 1,168<br>583<br>216<br><b>20</b><br>Number<br>8,444<br>633                    | 5.9%<br>2.2%<br>117<br>Percent<br>85.9%<br>6.4%                                 | 795<br>254<br><b>20</b><br>Number<br>8,960<br>712                    | 2.4<br>9 <b>22</b><br>Perce<br>84.1<br>6.7       |
| 65 - 74<br>75 - 84<br>85+<br><b>Race and Ethnicity</b><br>White Alone                                                                          | 800<br>457<br>138<br><b>Census 20</b><br>Number<br>7,604<br>533<br>18                    | 9.3%<br>5.3%<br>1.6%<br>110<br>Percent<br>87.9%<br>6.2%<br>0.2%                        | 1,168<br>583<br>216<br><b>20</b><br>Number<br>8,444                           | 5.9%<br>2.2%<br>117<br>Percent<br>85.9%<br>6.4%<br>0.3%                         | 795<br>254<br><b>20</b><br>Number<br>8,960                           | 2.4<br>Perce<br>84.1<br>6.7<br>0.3               |
| 65 - 74<br>75 - 84<br>85+<br>Race and Ethnicity<br>White Alone<br>Black Alone                                                                  | 800<br>457<br>138<br><b>Census 20</b><br>Number<br>7,604<br>533                          | 9.3%<br>5.3%<br>1.6%<br>110<br>Percent<br>87.9%<br>6.2%                                | 1,168<br>583<br>216<br><b>20</b><br>Number<br>8,444<br>633                    | 5.9%<br>2.2%<br>117<br>Percent<br>85.9%<br>6.4%                                 | 795<br>254<br><b>20</b><br>Number<br>8,960<br>712                    | 2.4<br>9 <b>22</b><br>Perce<br>84.1<br>6.7       |
| 65 - 74 75 - 84 85+  Race and Ethnicity White Alone Black Alone American Indian Alone Asian Alone Pacific Islander Alone                       | 800<br>457<br>138<br><b>Census 20</b><br>Number<br>7,604<br>533<br>18                    | 9.3%<br>5.3%<br>1.6%<br>110<br>Percent<br>87.9%<br>6.2%<br>0.2%                        | 1,168<br>583<br>216<br><b>20</b><br>Number<br>8,444<br>633<br>27              | 5.9%<br>2.2%<br>117<br>Percent<br>85.9%<br>6.4%<br>0.3%                         | 795<br>254<br><b>20</b><br>Number<br>8,960<br>712<br>35              | 2.4<br>Perce<br>84.1<br>6.7                      |
| 65 - 74 75 - 84 85+  Race and Ethnicity White Alone Black Alone American Indian Alone Asian Alone                                              | 800<br>457<br>138<br><b>Census 20</b><br>Number<br>7,604<br>533<br>18<br>213             | 9.3%<br>5.3%<br>1.6%<br>910<br>Percent<br>87.9%<br>6.2%<br>0.2%<br>2.5%                | 1,168<br>583<br>216<br><b>20</b><br>Number<br>8,444<br>633<br>27<br>310       | 5.9%<br>2.2%<br>117<br>Percent<br>85.9%<br>6.4%<br>0.3%<br>3.2%                 | 795<br>254<br><b>20</b><br>Number<br>8,960<br>712<br>35<br>401       | 2.4<br>Perce<br>84.1<br>6.7<br>0.3<br>3.8        |
| 65 - 74 75 - 84 85+  Race and Ethnicity White Alone Black Alone American Indian Alone Asian Alone Pacific Islander Alone                       | 800<br>457<br>138<br><b>Census 20</b><br>Number<br>7,604<br>533<br>18<br>213             | 9.3%<br>5.3%<br>1.6%<br>910<br>Percent<br>87.9%<br>6.2%<br>0.2%<br>2.5%<br>0.1%        | 1,168<br>583<br>216<br><b>20</b><br>Number<br>8,444<br>633<br>27<br>310<br>13 | 5.9%<br>2.2%<br>117<br>Percent<br>85.9%<br>6.4%<br>0.3%<br>3.2%<br>0.1%         | 795<br>254<br><b>20</b><br>Number<br>8,960<br>712<br>35<br>401       | 2.4<br>Perce<br>84.1<br>6.7<br>0.3<br>3.8<br>0.1 |
| 65 - 74 75 - 84 85+  Race and Ethnicity White Alone Black Alone American Indian Alone Asian Alone Pacific Islander Alone Some Other Race Alone | 800<br>457<br>138<br><b>Census 20</b><br>Number<br>7,604<br>533<br>18<br>213<br>10<br>77 | 9.3%<br>5.3%<br>1.6%<br>10<br>Percent<br>87.9%<br>6.2%<br>0.2%<br>2.5%<br>0.1%<br>0.9% | 1,168<br>583<br>216<br><b>20</b><br>Number<br>8,444<br>633<br>27<br>310<br>13 | 5.9%<br>2.2%<br>117<br>Percent<br>85.9%<br>6.4%<br>0.3%<br>3.2%<br>0.1%<br>1.2% | 795<br>254<br><b>20</b><br>Number<br>8,960<br>712<br>35<br>401<br>14 | 2.4<br>Perce<br>84.1<br>6.7<br>0.3<br>3.8<br>0.1 |

## Population by Age