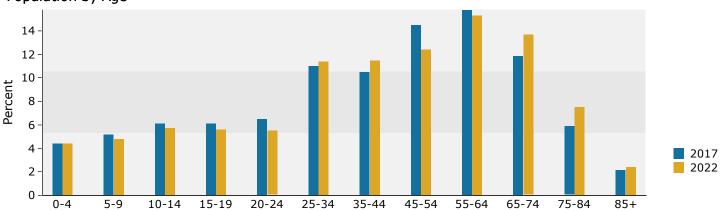

1773 Jamestown Rd, Williamsburg, Virginia, 23185 Drive Time: 5 minute radius

Prepared by Janice Lewis, CCIM

Latitude: 37.23936 Longitude: -76.76172

| Summary                                                                                                                                        | Cer                                                                                      | sus 2010                                                                               |                                                                               | 2017                                                                            |                                                                      | 202                                              |
|------------------------------------------------------------------------------------------------------------------------------------------------|------------------------------------------------------------------------------------------|----------------------------------------------------------------------------------------|-------------------------------------------------------------------------------|---------------------------------------------------------------------------------|----------------------------------------------------------------------|--------------------------------------------------|
| Population                                                                                                                                     |                                                                                          | 8,646                                                                                  |                                                                               | 9,829                                                                           |                                                                      | 10,65                                            |
| Households                                                                                                                                     |                                                                                          | 3,530                                                                                  |                                                                               | 4,005                                                                           |                                                                      | 4,33                                             |
| Families                                                                                                                                       |                                                                                          | 2,574                                                                                  |                                                                               | 2,885                                                                           |                                                                      | 3,10                                             |
| Average Household Size                                                                                                                         |                                                                                          | 2.44                                                                                   |                                                                               | 2.44                                                                            |                                                                      | 2.4                                              |
| Owner Occupied Housing Units                                                                                                                   |                                                                                          | 2,836                                                                                  |                                                                               | 3,125                                                                           |                                                                      | 3,34                                             |
| Renter Occupied Housing Units                                                                                                                  |                                                                                          | 694                                                                                    |                                                                               | 879                                                                             |                                                                      | 99                                               |
| Median Age                                                                                                                                     |                                                                                          | 42.9                                                                                   |                                                                               | 45.2                                                                            |                                                                      | 46                                               |
| Trends: 2017 - 2022 Annual Rate                                                                                                                |                                                                                          | Area                                                                                   |                                                                               | State                                                                           |                                                                      | Nation                                           |
| Population                                                                                                                                     |                                                                                          | 1.63%                                                                                  |                                                                               | 0.92%                                                                           |                                                                      | 0.83                                             |
| Households                                                                                                                                     |                                                                                          | 1.61%                                                                                  |                                                                               | 0.86%                                                                           |                                                                      | 0.79                                             |
| Families                                                                                                                                       |                                                                                          | 1.48%                                                                                  |                                                                               | 0.77%                                                                           |                                                                      | 0.71                                             |
| Owner HHs                                                                                                                                      |                                                                                          | 1.38%                                                                                  |                                                                               | 0.83%                                                                           |                                                                      | 0.72                                             |
| Median Household Income                                                                                                                        |                                                                                          | 1.86%                                                                                  |                                                                               | 2.31%                                                                           |                                                                      | 2.12                                             |
|                                                                                                                                                |                                                                                          |                                                                                        | 20                                                                            | 17                                                                              | 2022                                                                 |                                                  |
| Households by Income                                                                                                                           |                                                                                          |                                                                                        | Number                                                                        | Percent                                                                         | Number                                                               | Perce                                            |
| <\$15,000                                                                                                                                      |                                                                                          |                                                                                        | 211                                                                           | 5.3%                                                                            | 235                                                                  | 5.4                                              |
| \$15,000 - \$24,999                                                                                                                            |                                                                                          |                                                                                        | 157                                                                           | 3.9%                                                                            | 162                                                                  | 3.7                                              |
| \$25,000 - \$34,999                                                                                                                            |                                                                                          |                                                                                        | 237                                                                           | 5.9%                                                                            | 234                                                                  | 5.4                                              |
| \$35,000 - \$49,999                                                                                                                            |                                                                                          |                                                                                        | 265                                                                           | 6.6%                                                                            | 256                                                                  | 5.9                                              |
| \$50,000 - \$74,999                                                                                                                            |                                                                                          |                                                                                        | 733                                                                           | 18.3%                                                                           | 688                                                                  | 15.9                                             |
| \$75,000 - \$99,999                                                                                                                            |                                                                                          |                                                                                        | 606                                                                           | 15.1%                                                                           | 623                                                                  | 14.4                                             |
| \$100,000 - \$149,999                                                                                                                          |                                                                                          |                                                                                        | 1,045                                                                         | 26.1%                                                                           | 1,171                                                                | 27.0                                             |
| \$150,000 - \$199,999                                                                                                                          |                                                                                          |                                                                                        | 390                                                                           | 9.7%                                                                            | 502                                                                  | 11.6                                             |
| \$200,000+                                                                                                                                     |                                                                                          |                                                                                        | 363                                                                           | 9.1%                                                                            | 468                                                                  | 10.8                                             |
| Median Household Income                                                                                                                        |                                                                                          |                                                                                        | \$89,836                                                                      |                                                                                 | \$98,522                                                             |                                                  |
| Average Household Income                                                                                                                       |                                                                                          |                                                                                        | \$106,197                                                                     |                                                                                 | \$119,176                                                            |                                                  |
| Per Capita Income                                                                                                                              |                                                                                          |                                                                                        | \$41,534                                                                      |                                                                                 | \$46,447                                                             |                                                  |
|                                                                                                                                                | Census 20                                                                                | 10                                                                                     | 20                                                                            | 17                                                                              | 20                                                                   | 22                                               |
| Population by Age                                                                                                                              | Number                                                                                   | Percent                                                                                | Number                                                                        | Percent                                                                         | Number                                                               | Perce                                            |
| 0 - 4                                                                                                                                          | 415                                                                                      | 4.8%                                                                                   | 434                                                                           | 4.4%                                                                            | 464                                                                  | 4.4                                              |
| 5 - 9                                                                                                                                          | 517                                                                                      | 6.0%                                                                                   | 511                                                                           | 5.2%                                                                            | 515                                                                  | 4.8                                              |
| 10 - 14                                                                                                                                        | 624                                                                                      | 7.2%                                                                                   | 598                                                                           | 6.1%                                                                            | 606                                                                  | 5.7                                              |
| 15 - 19                                                                                                                                        | 593                                                                                      | 6.9%                                                                                   | 601                                                                           | 6.1%                                                                            | 595                                                                  | 5.6                                              |
| 20 - 24                                                                                                                                        | 563                                                                                      | 6.5%                                                                                   | 634                                                                           | 6.5%                                                                            | 582                                                                  | 5.5                                              |
| 25 - 34                                                                                                                                        | 768                                                                                      | 8.9%                                                                                   | 1,077                                                                         | 11.0%                                                                           | 1,213                                                                | 11.4                                             |
| 35 - 44                                                                                                                                        | 1,104                                                                                    | 12.8%                                                                                  | 1,032                                                                         | 10.5%                                                                           | 1,221                                                                | 11.5                                             |
| 45 - 54                                                                                                                                        | 1,461                                                                                    | 16.9%                                                                                  | 1,421                                                                         | 14.5%                                                                           | 1,323                                                                | 12.4                                             |
|                                                                                                                                                | 1,205                                                                                    | 13.9%                                                                                  | 1,554                                                                         | 15.8%                                                                           | 1,631                                                                | 15.3                                             |
| 55 - 64                                                                                                                                        | 2,200                                                                                    | 13.570                                                                                 | ,                                                                             |                                                                                 | 1,461                                                                | 13.7                                             |
| 55 - 64<br>65 - 74                                                                                                                             | 800                                                                                      | 9.3%                                                                                   | 1,168                                                                         | 11.9%                                                                           |                                                                      |                                                  |
|                                                                                                                                                |                                                                                          |                                                                                        |                                                                               | 11.9%<br>5.9%                                                                   | 795                                                                  | 7.5                                              |
| 65 - 74                                                                                                                                        | 800                                                                                      | 9.3%                                                                                   | 1,168                                                                         |                                                                                 |                                                                      |                                                  |
| 65 - 74<br>75 - 84<br>85+                                                                                                                      | 800<br>457                                                                               | 9.3%<br>5.3%<br>1.6%                                                                   | 1,168<br>583<br>216                                                           | 5.9%                                                                            | 795<br>254                                                           |                                                  |
| 65 - 74<br>75 - 84<br>85+<br>Race and Ethnicity                                                                                                | 800<br>457<br>138<br><b>Census 20</b><br>Number                                          | 9.3%<br>5.3%<br>1.6%<br>110<br>Percent                                                 | 1,168<br>583<br>216                                                           | 5.9%<br>2.2%<br><b>17</b><br>Percent                                            | 795<br>254                                                           | 2.4<br><b>122</b><br>Perce                       |
| 65 - 74<br>75 - 84                                                                                                                             | 800<br>457<br>138<br><b>Census 20</b>                                                    | 9.3%<br>5.3%<br>1.6%<br>10<br>Percent<br>87.9%                                         | 1,168<br>583<br>216                                                           | 5.9%<br>2.2%<br>117<br>Percent<br>85.9%                                         | 795<br>254<br><b>20</b>                                              | Perce<br>84.1                                    |
| 65 - 74<br>75 - 84<br>85+<br>Race and Ethnicity<br>White Alone<br>Black Alone                                                                  | 800<br>457<br>138<br><b>Census 20</b><br>Number<br>7,604<br>533                          | 9.3%<br>5.3%<br>1.6%<br>110<br>Percent<br>87.9%<br>6.2%                                | 1,168<br>583<br>216<br><b>20</b><br>Number<br>8,444<br>633                    | 5.9%<br>2.2%<br>117<br>Percent<br>85.9%<br>6.4%                                 | 795<br>254<br><b>20</b><br>Number<br>8,960<br>712                    | 2.4<br>9 <b>22</b><br>Perce<br>84.1<br>6.7       |
| 65 - 74<br>75 - 84<br>85+<br><b>Race and Ethnicity</b><br>White Alone                                                                          | 800<br>457<br>138<br><b>Census 20</b><br>Number<br>7,604<br>533<br>18                    | 9.3%<br>5.3%<br>1.6%<br>110<br>Percent<br>87.9%<br>6.2%<br>0.2%                        | 1,168<br>583<br>216<br><b>20</b><br>Number<br>8,444                           | 5.9%<br>2.2%<br>117<br>Percent<br>85.9%<br>6.4%<br>0.3%                         | 795<br>254<br><b>20</b><br>Number<br>8,960                           | 2.4<br>Perce<br>84.1<br>6.7<br>0.3               |
| 65 - 74<br>75 - 84<br>85+<br>Race and Ethnicity<br>White Alone<br>Black Alone                                                                  | 800<br>457<br>138<br><b>Census 20</b><br>Number<br>7,604<br>533                          | 9.3%<br>5.3%<br>1.6%<br>110<br>Percent<br>87.9%<br>6.2%                                | 1,168<br>583<br>216<br><b>20</b><br>Number<br>8,444<br>633                    | 5.9%<br>2.2%<br>117<br>Percent<br>85.9%<br>6.4%                                 | 795<br>254<br><b>20</b><br>Number<br>8,960<br>712                    | 2.4<br>9 <b>22</b><br>Perce<br>84.1<br>6.7       |
| 65 - 74 75 - 84 85+  Race and Ethnicity White Alone Black Alone American Indian Alone Asian Alone Pacific Islander Alone                       | 800<br>457<br>138<br><b>Census 20</b><br>Number<br>7,604<br>533<br>18                    | 9.3%<br>5.3%<br>1.6%<br>110<br>Percent<br>87.9%<br>6.2%<br>0.2%                        | 1,168<br>583<br>216<br><b>20</b><br>Number<br>8,444<br>633<br>27              | 5.9%<br>2.2%<br>117<br>Percent<br>85.9%<br>6.4%<br>0.3%                         | 795<br>254<br><b>20</b><br>Number<br>8,960<br>712<br>35              | 2.4<br>Perce<br>84.1<br>6.7                      |
| 65 - 74 75 - 84 85+  Race and Ethnicity White Alone Black Alone American Indian Alone Asian Alone                                              | 800<br>457<br>138<br><b>Census 20</b><br>Number<br>7,604<br>533<br>18<br>213             | 9.3%<br>5.3%<br>1.6%<br>910<br>Percent<br>87.9%<br>6.2%<br>0.2%<br>2.5%                | 1,168<br>583<br>216<br><b>20</b><br>Number<br>8,444<br>633<br>27<br>310       | 5.9%<br>2.2%<br>117<br>Percent<br>85.9%<br>6.4%<br>0.3%<br>3.2%                 | 795<br>254<br><b>20</b><br>Number<br>8,960<br>712<br>35<br>401       | 2.4<br>Perce<br>84.1<br>6.7<br>0.3<br>3.8        |
| 65 - 74 75 - 84 85+  Race and Ethnicity White Alone Black Alone American Indian Alone Asian Alone Pacific Islander Alone                       | 800<br>457<br>138<br><b>Census 20</b><br>Number<br>7,604<br>533<br>18<br>213             | 9.3%<br>5.3%<br>1.6%<br>910<br>Percent<br>87.9%<br>6.2%<br>0.2%<br>2.5%<br>0.1%        | 1,168<br>583<br>216<br><b>20</b><br>Number<br>8,444<br>633<br>27<br>310<br>13 | 5.9%<br>2.2%<br>117<br>Percent<br>85.9%<br>6.4%<br>0.3%<br>3.2%<br>0.1%         | 795<br>254<br><b>20</b><br>Number<br>8,960<br>712<br>35<br>401       | 2.4<br>Perce<br>84.1<br>6.7<br>0.3<br>3.8<br>0.1 |
| 65 - 74 75 - 84 85+  Race and Ethnicity White Alone Black Alone American Indian Alone Asian Alone Pacific Islander Alone Some Other Race Alone | 800<br>457<br>138<br><b>Census 20</b><br>Number<br>7,604<br>533<br>18<br>213<br>10<br>77 | 9.3%<br>5.3%<br>1.6%<br>10<br>Percent<br>87.9%<br>6.2%<br>0.2%<br>2.5%<br>0.1%<br>0.9% | 1,168<br>583<br>216<br><b>20</b><br>Number<br>8,444<br>633<br>27<br>310<br>13 | 5.9%<br>2.2%<br>117<br>Percent<br>85.9%<br>6.4%<br>0.3%<br>3.2%<br>0.1%<br>1.2% | 795<br>254<br><b>20</b><br>Number<br>8,960<br>712<br>35<br>401<br>14 | 2.4<br>Perce<br>84.1<br>6.7<br>0.3<br>3.8<br>0.1 |

#### 2017 Household Income