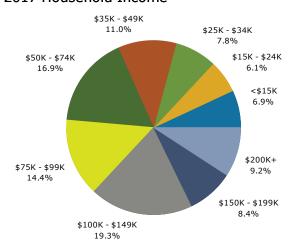

1773 Jamestown Rd, Williamsburg, Virginia, 23185 Drive Time: 5 minute radius

Prepared by Janice Lewis, CCIM

Latitude: 37.23936 Longitude: -76.76172

| Summary                                                                                                                                        | Cer                                                                                      | sus 2010                                                                               |                                                                               | 2017                                                                            |                                                                      | 202                                              |
|------------------------------------------------------------------------------------------------------------------------------------------------|------------------------------------------------------------------------------------------|----------------------------------------------------------------------------------------|-------------------------------------------------------------------------------|---------------------------------------------------------------------------------|----------------------------------------------------------------------|--------------------------------------------------|
| Population                                                                                                                                     |                                                                                          | 8,646                                                                                  |                                                                               | 9,829                                                                           |                                                                      | 10,65                                            |
| Households                                                                                                                                     |                                                                                          | 3,530                                                                                  |                                                                               | 4,005                                                                           |                                                                      | 4,33                                             |
| Families                                                                                                                                       |                                                                                          | 2,574                                                                                  |                                                                               | 2,885                                                                           |                                                                      | 3,10                                             |
| Average Household Size                                                                                                                         |                                                                                          | 2.44                                                                                   |                                                                               | 2.44                                                                            |                                                                      | 2.4                                              |
| Owner Occupied Housing Units                                                                                                                   |                                                                                          | 2,836                                                                                  |                                                                               | 3,125                                                                           |                                                                      | 3,34                                             |
| Renter Occupied Housing Units                                                                                                                  |                                                                                          | 694                                                                                    |                                                                               | 879                                                                             |                                                                      | 99                                               |
| Median Age                                                                                                                                     |                                                                                          | 42.9                                                                                   |                                                                               | 45.2                                                                            |                                                                      | 46                                               |
| Trends: 2017 - 2022 Annual Rate                                                                                                                |                                                                                          | Area                                                                                   |                                                                               | State                                                                           |                                                                      | Nation                                           |
| Population                                                                                                                                     |                                                                                          | 1.63%                                                                                  |                                                                               | 0.92%                                                                           |                                                                      | 0.83                                             |
| Households                                                                                                                                     |                                                                                          | 1.61%                                                                                  |                                                                               | 0.86%                                                                           |                                                                      | 0.79                                             |
| Families                                                                                                                                       |                                                                                          | 1.48%                                                                                  |                                                                               | 0.77%                                                                           |                                                                      | 0.71                                             |
| Owner HHs                                                                                                                                      |                                                                                          | 1.38%                                                                                  |                                                                               | 0.83%                                                                           |                                                                      | 0.72                                             |
| Median Household Income                                                                                                                        |                                                                                          | 1.86%                                                                                  |                                                                               | 2.31%                                                                           |                                                                      | 2.12                                             |
|                                                                                                                                                |                                                                                          |                                                                                        | 20                                                                            | 17                                                                              | 2022                                                                 |                                                  |
| Households by Income                                                                                                                           |                                                                                          |                                                                                        | Number                                                                        | Percent                                                                         | Number                                                               | Perce                                            |
| <\$15,000                                                                                                                                      |                                                                                          |                                                                                        | 211                                                                           | 5.3%                                                                            | 235                                                                  | 5.4                                              |
| \$15,000 - \$24,999                                                                                                                            |                                                                                          |                                                                                        | 157                                                                           | 3.9%                                                                            | 162                                                                  | 3.7                                              |
| \$25,000 - \$34,999                                                                                                                            |                                                                                          |                                                                                        | 237                                                                           | 5.9%                                                                            | 234                                                                  | 5.4                                              |
| \$35,000 - \$49,999                                                                                                                            |                                                                                          |                                                                                        | 265                                                                           | 6.6%                                                                            | 256                                                                  | 5.9                                              |
| \$50,000 - \$74,999                                                                                                                            |                                                                                          |                                                                                        | 733                                                                           | 18.3%                                                                           | 688                                                                  | 15.9                                             |
| \$75,000 - \$99,999                                                                                                                            |                                                                                          |                                                                                        | 606                                                                           | 15.1%                                                                           | 623                                                                  | 14.4                                             |
| \$100,000 - \$149,999                                                                                                                          |                                                                                          |                                                                                        | 1,045                                                                         | 26.1%                                                                           | 1,171                                                                | 27.0                                             |
| \$150,000 - \$199,999                                                                                                                          |                                                                                          |                                                                                        | 390                                                                           | 9.7%                                                                            | 502                                                                  | 11.6                                             |
| \$200,000+                                                                                                                                     |                                                                                          |                                                                                        | 363                                                                           | 9.1%                                                                            | 468                                                                  | 10.8                                             |
| Median Household Income                                                                                                                        |                                                                                          |                                                                                        | \$89,836                                                                      |                                                                                 | \$98,522                                                             |                                                  |
| Average Household Income                                                                                                                       |                                                                                          |                                                                                        | \$106,197                                                                     |                                                                                 | \$119,176                                                            |                                                  |
| Per Capita Income                                                                                                                              |                                                                                          |                                                                                        | \$41,534                                                                      |                                                                                 | \$46,447                                                             |                                                  |
|                                                                                                                                                | Census 20                                                                                | 10                                                                                     | 20                                                                            | 17                                                                              | 20                                                                   | 22                                               |
| Population by Age                                                                                                                              | Number                                                                                   | Percent                                                                                | Number                                                                        | Percent                                                                         | Number                                                               | Perce                                            |
| 0 - 4                                                                                                                                          | 415                                                                                      | 4.8%                                                                                   | 434                                                                           | 4.4%                                                                            | 464                                                                  | 4.4                                              |
| 5 - 9                                                                                                                                          | 517                                                                                      | 6.0%                                                                                   | 511                                                                           | 5.2%                                                                            | 515                                                                  | 4.8                                              |
| 10 - 14                                                                                                                                        | 624                                                                                      | 7.2%                                                                                   | 598                                                                           | 6.1%                                                                            | 606                                                                  | 5.7                                              |
| 15 - 19                                                                                                                                        | 593                                                                                      | 6.9%                                                                                   | 601                                                                           | 6.1%                                                                            | 595                                                                  | 5.6                                              |
| 20 - 24                                                                                                                                        | 563                                                                                      | 6.5%                                                                                   | 634                                                                           | 6.5%                                                                            | 582                                                                  | 5.5                                              |
| 25 - 34                                                                                                                                        | 768                                                                                      | 8.9%                                                                                   | 1,077                                                                         | 11.0%                                                                           | 1,213                                                                | 11.4                                             |
| 35 - 44                                                                                                                                        | 1,104                                                                                    | 12.8%                                                                                  | 1,032                                                                         | 10.5%                                                                           | 1,221                                                                | 11.5                                             |
| 45 - 54                                                                                                                                        | 1,461                                                                                    | 16.9%                                                                                  | 1,421                                                                         | 14.5%                                                                           | 1,323                                                                | 12.4                                             |
|                                                                                                                                                | 1,205                                                                                    | 13.9%                                                                                  | 1,554                                                                         | 15.8%                                                                           | 1,631                                                                | 15.3                                             |
| 55 - 64                                                                                                                                        | 2,200                                                                                    | 13.570                                                                                 | ,                                                                             |                                                                                 | 1,461                                                                | 13.7                                             |
| 55 - 64<br>65 - 74                                                                                                                             | 800                                                                                      | 9.3%                                                                                   | 1,168                                                                         | 11.9%                                                                           |                                                                      |                                                  |
|                                                                                                                                                |                                                                                          |                                                                                        |                                                                               | 11.9%<br>5.9%                                                                   | 795                                                                  | 7.5                                              |
| 65 - 74                                                                                                                                        | 800                                                                                      | 9.3%                                                                                   | 1,168                                                                         |                                                                                 |                                                                      |                                                  |
| 65 - 74<br>75 - 84<br>85+                                                                                                                      | 800<br>457                                                                               | 9.3%<br>5.3%<br>1.6%                                                                   | 1,168<br>583<br>216                                                           | 5.9%                                                                            | 795<br>254                                                           |                                                  |
| 65 - 74<br>75 - 84<br>85+<br>Race and Ethnicity                                                                                                | 800<br>457<br>138<br><b>Census 20</b><br>Number                                          | 9.3%<br>5.3%<br>1.6%<br>110<br>Percent                                                 | 1,168<br>583<br>216                                                           | 5.9%<br>2.2%<br><b>17</b><br>Percent                                            | 795<br>254                                                           | 2.4<br><b>122</b><br>Perce                       |
| 65 - 74<br>75 - 84                                                                                                                             | 800<br>457<br>138<br><b>Census 20</b>                                                    | 9.3%<br>5.3%<br>1.6%<br>10<br>Percent<br>87.9%                                         | 1,168<br>583<br>216                                                           | 5.9%<br>2.2%<br>117<br>Percent<br>85.9%                                         | 795<br>254<br><b>20</b>                                              | Perce<br>84.1                                    |
| 65 - 74<br>75 - 84<br>85+<br>Race and Ethnicity<br>White Alone<br>Black Alone                                                                  | 800<br>457<br>138<br><b>Census 20</b><br>Number<br>7,604<br>533                          | 9.3%<br>5.3%<br>1.6%<br>110<br>Percent<br>87.9%<br>6.2%                                | 1,168<br>583<br>216<br><b>20</b><br>Number<br>8,444<br>633                    | 5.9%<br>2.2%<br>117<br>Percent<br>85.9%<br>6.4%                                 | 795<br>254<br><b>20</b><br>Number<br>8,960<br>712                    | 2.4<br>9 <b>22</b><br>Perce<br>84.1<br>6.7       |
| 65 - 74<br>75 - 84<br>85+<br><b>Race and Ethnicity</b><br>White Alone                                                                          | 800<br>457<br>138<br><b>Census 20</b><br>Number<br>7,604<br>533<br>18                    | 9.3%<br>5.3%<br>1.6%<br>110<br>Percent<br>87.9%<br>6.2%<br>0.2%                        | 1,168<br>583<br>216<br><b>20</b><br>Number<br>8,444                           | 5.9%<br>2.2%<br>117<br>Percent<br>85.9%<br>6.4%<br>0.3%                         | 795<br>254<br><b>20</b><br>Number<br>8,960                           | 2.4<br>Perce<br>84.1<br>6.7<br>0.3               |
| 65 - 74<br>75 - 84<br>85+<br>Race and Ethnicity<br>White Alone<br>Black Alone                                                                  | 800<br>457<br>138<br><b>Census 20</b><br>Number<br>7,604<br>533                          | 9.3%<br>5.3%<br>1.6%<br>110<br>Percent<br>87.9%<br>6.2%                                | 1,168<br>583<br>216<br><b>20</b><br>Number<br>8,444<br>633                    | 5.9%<br>2.2%<br>117<br>Percent<br>85.9%<br>6.4%                                 | 795<br>254<br><b>20</b><br>Number<br>8,960<br>712                    | 2.4<br>9 <b>22</b><br>Perce<br>84.1<br>6.7       |
| 65 - 74 75 - 84 85+  Race and Ethnicity White Alone Black Alone American Indian Alone Asian Alone Pacific Islander Alone                       | 800<br>457<br>138<br><b>Census 20</b><br>Number<br>7,604<br>533<br>18                    | 9.3%<br>5.3%<br>1.6%<br>110<br>Percent<br>87.9%<br>6.2%<br>0.2%                        | 1,168<br>583<br>216<br><b>20</b><br>Number<br>8,444<br>633<br>27              | 5.9%<br>2.2%<br>117<br>Percent<br>85.9%<br>6.4%<br>0.3%                         | 795<br>254<br><b>20</b><br>Number<br>8,960<br>712<br>35              | 2.4<br>Perce<br>84.1<br>6.7                      |
| 65 - 74 75 - 84 85+  Race and Ethnicity White Alone Black Alone American Indian Alone Asian Alone                                              | 800<br>457<br>138<br><b>Census 20</b><br>Number<br>7,604<br>533<br>18<br>213             | 9.3%<br>5.3%<br>1.6%<br>910<br>Percent<br>87.9%<br>6.2%<br>0.2%<br>2.5%                | 1,168<br>583<br>216<br><b>20</b><br>Number<br>8,444<br>633<br>27<br>310       | 5.9%<br>2.2%<br>117<br>Percent<br>85.9%<br>6.4%<br>0.3%<br>3.2%                 | 795<br>254<br><b>20</b><br>Number<br>8,960<br>712<br>35<br>401       | 2.4<br>Perce<br>84.1<br>6.7<br>0.3<br>3.8        |
| 65 - 74 75 - 84 85+  Race and Ethnicity White Alone Black Alone American Indian Alone Asian Alone Pacific Islander Alone                       | 800<br>457<br>138<br><b>Census 20</b><br>Number<br>7,604<br>533<br>18<br>213             | 9.3%<br>5.3%<br>1.6%<br>910<br>Percent<br>87.9%<br>6.2%<br>0.2%<br>2.5%<br>0.1%        | 1,168<br>583<br>216<br><b>20</b><br>Number<br>8,444<br>633<br>27<br>310<br>13 | 5.9%<br>2.2%<br>117<br>Percent<br>85.9%<br>6.4%<br>0.3%<br>3.2%<br>0.1%         | 795<br>254<br><b>20</b><br>Number<br>8,960<br>712<br>35<br>401       | 2.4<br>Perce<br>84.1<br>6.7<br>0.3<br>3.8<br>0.1 |
| 65 - 74 75 - 84 85+  Race and Ethnicity White Alone Black Alone American Indian Alone Asian Alone Pacific Islander Alone Some Other Race Alone | 800<br>457<br>138<br><b>Census 20</b><br>Number<br>7,604<br>533<br>18<br>213<br>10<br>77 | 9.3%<br>5.3%<br>1.6%<br>10<br>Percent<br>87.9%<br>6.2%<br>0.2%<br>2.5%<br>0.1%<br>0.9% | 1,168<br>583<br>216<br><b>20</b><br>Number<br>8,444<br>633<br>27<br>310<br>13 | 5.9%<br>2.2%<br>117<br>Percent<br>85.9%<br>6.4%<br>0.3%<br>3.2%<br>0.1%<br>1.2% | 795<br>254<br><b>20</b><br>Number<br>8,960<br>712<br>35<br>401<br>14 | 2.4<br>Perce<br>84.1<br>6.7<br>0.3<br>3.8<br>0.1 |

#### 2017 Household Income

Prepared by Janice Lewis, CCIM

Latitude: 37.23936 Longitude: -76.76172

| Summary                                                                                                                                | Cen                                                          | sus 2010                                    |                                                                      | 2017                                                     |                                                        | 202                                       |
|----------------------------------------------------------------------------------------------------------------------------------------|--------------------------------------------------------------|---------------------------------------------|----------------------------------------------------------------------|----------------------------------------------------------|--------------------------------------------------------|-------------------------------------------|
| Population                                                                                                                             |                                                              | 32,028                                      |                                                                      | 35,307                                                   |                                                        | 38,08                                     |
| Households                                                                                                                             |                                                              | 11,586                                      |                                                                      | 12,775                                                   |                                                        | 13,8                                      |
| Families                                                                                                                               |                                                              | 7,901                                       |                                                                      | 8,615                                                    |                                                        | 9,2                                       |
| Average Household Size                                                                                                                 |                                                              | 2.43                                        |                                                                      | 2.45                                                     |                                                        | 2.                                        |
| Owner Occupied Housing Units                                                                                                           |                                                              | 8,380                                       |                                                                      | 8,926                                                    |                                                        | 9,6                                       |
| Renter Occupied Housing Units                                                                                                          |                                                              | 3,206                                       |                                                                      | 3,849                                                    |                                                        | 4,2                                       |
| Median Age                                                                                                                             |                                                              | 40.4                                        |                                                                      | 42.3                                                     |                                                        | 43                                        |
| Trends: 2017 - 2022 Annual Rate                                                                                                        |                                                              | Area                                        |                                                                      | State                                                    |                                                        | Nation                                    |
| Population                                                                                                                             |                                                              | 1.53%                                       |                                                                      | 0.92%                                                    |                                                        | 0.83                                      |
| Households                                                                                                                             |                                                              | 1.63%                                       |                                                                      | 0.86%                                                    |                                                        | 0.79                                      |
| Families                                                                                                                               |                                                              | 1.52%                                       |                                                                      | 0.77%                                                    |                                                        | 0.71                                      |
| Owner HHs                                                                                                                              |                                                              | 1.48%                                       |                                                                      | 0.83%                                                    |                                                        | 0.72                                      |
| Median Household Income                                                                                                                |                                                              | 1.69%                                       |                                                                      | 2.31%                                                    |                                                        | 2.12                                      |
|                                                                                                                                        |                                                              |                                             | 20                                                                   | 17                                                       | 2022                                                   |                                           |
| Households by Income                                                                                                                   |                                                              |                                             | Number                                                               | Percent                                                  | Number                                                 | Perce                                     |
| <\$15,000                                                                                                                              |                                                              |                                             | 862                                                                  | 6.7%                                                     | 938                                                    | 6.8                                       |
| \$15,000 - \$24,999                                                                                                                    |                                                              |                                             | 635                                                                  | 5.0%                                                     | 643                                                    | 4.6                                       |
| \$25,000 - \$34,999                                                                                                                    |                                                              |                                             | 808                                                                  | 6.3%                                                     | 805                                                    | 5.8                                       |
| \$35,000 - \$49,999                                                                                                                    |                                                              |                                             | 1,090                                                                | 8.5%                                                     | 1,067                                                  | 7.7                                       |
| \$50,000 - \$74,999                                                                                                                    |                                                              |                                             | 2,091                                                                | 16.4%                                                    | 1,973                                                  | 14.2                                      |
| \$75,000 - \$99,999                                                                                                                    |                                                              |                                             | 1,818                                                                | 14.2%                                                    | 1,932                                                  | 13.9                                      |
| \$100,000 - \$149,999                                                                                                                  |                                                              |                                             | 2,860                                                                | 22.4%                                                    | 3,231                                                  | 23.3                                      |
| \$150,000 - \$199,999                                                                                                                  |                                                              |                                             | 1,204                                                                | 9.4%                                                     | 1,536                                                  | 11.1                                      |
| \$200,000+                                                                                                                             |                                                              |                                             | 1,406                                                                | 11.0%                                                    | 1,724                                                  | 12.4                                      |
| Median Household Income                                                                                                                |                                                              |                                             | \$85,609                                                             |                                                          | \$93,111                                               |                                           |
| Average Household Income                                                                                                               |                                                              |                                             | \$109,072                                                            |                                                          | \$121,502                                              |                                           |
| Per Capita Income                                                                                                                      |                                                              |                                             | \$42,038                                                             |                                                          | \$46,719                                               |                                           |
|                                                                                                                                        | Census 20                                                    | 10                                          | 20                                                                   | 17                                                       | 20                                                     | 22                                        |
| Population by Age                                                                                                                      | Number                                                       | Percent                                     | Number                                                               | Percent                                                  | Number                                                 | Perce                                     |
| 0 - 4                                                                                                                                  | 1,207                                                        | 3.8%                                        | 1,237                                                                | 3.5%                                                     | 1,333                                                  | 3.5                                       |
| 5 - 9                                                                                                                                  | 1,466                                                        | 4.6%                                        | 1,415                                                                | 4.0%                                                     | 1,464                                                  | 3.8                                       |
| 10 - 14                                                                                                                                | 1,749                                                        | 5.5%                                        | 1,676                                                                | 4.7%                                                     | 1,692                                                  | 4.4                                       |
| 15 - 19                                                                                                                                | 3,335                                                        | 10.4%                                       | 3,427                                                                | 9.7%                                                     | 3,426                                                  | 9.0                                       |
| 20 - 24                                                                                                                                | 3,966                                                        | 12.4%                                       | 4,251                                                                | 12.0%                                                    | 4,136                                                  | 10.9                                      |
| 25 - 34                                                                                                                                | 2,729                                                        | 8.5%                                        | 3,445                                                                | 9.8%                                                     | 3,859                                                  | 10.                                       |
| 35 - 44                                                                                                                                | 3,212                                                        | 10.0%                                       | 3,044                                                                | 8.6%                                                     | 3,543                                                  | 9.3                                       |
| 45 - 54                                                                                                                                | 4,126                                                        | 12.9%                                       | 4,076                                                                | 11.5%                                                    | 3,876                                                  | 10.2                                      |
| 55 - 64                                                                                                                                | 3,945                                                        | 12.3%                                       | 4,630                                                                | 13.1%                                                    | 5,016                                                  | 13.2                                      |
| 65 - 74                                                                                                                                | 3,264                                                        | 10.2%                                       | 4,301                                                                | 12.2%                                                    | 5,044                                                  | 13.2                                      |
|                                                                                                                                        |                                                              |                                             | 2,493                                                                | 7.1%                                                     | 3,242                                                  | 8.5                                       |
| 75 - 84                                                                                                                                | 2,024                                                        | 6.3%                                        | 2,133                                                                |                                                          | 1 454                                                  | 3.8                                       |
|                                                                                                                                        | 2,024<br>1,006                                               | 6.3%<br>3.1%                                | 1,312                                                                | 3.7%                                                     | 1,454                                                  | 5.0                                       |
| 75 - 84<br>85+                                                                                                                         | 1,006<br><b>Census 20</b>                                    | 3.1%                                        | 1,312                                                                | 3.7%<br>1 <b>7</b>                                       | 20                                                     | )22                                       |
| 75 - 84<br>85+<br>Race and Ethnicity                                                                                                   | 1,006<br><b>Census 20</b><br>Number                          | 3.1%<br>1 <b>10</b><br>Percent              | 1,312<br><b>20</b><br>Number                                         | 17<br>Percent                                            |                                                        | Perce                                     |
| 75 - 84<br>85+                                                                                                                         | 1,006<br><b>Census 20</b>                                    | 3.1%<br>10<br>Percent<br>85.2%              | 1,312<br><b>20</b>                                                   | Percent<br>82.9%                                         | 20                                                     | Perce<br>81.0                             |
| 75 - 84<br>85+<br>Race and Ethnicity                                                                                                   | 1,006<br><b>Census 20</b><br>Number                          | 3.1%<br>10<br>Percent<br>85.2%<br>7.4%      | 1,312<br><b>20</b><br>Number                                         | Percent<br>82.9%<br>7.9%                                 | 20<br>Number                                           | Perce<br>81.0<br>8.3                      |
| 75 - 84<br>85+<br>Race and Ethnicity<br>White Alone                                                                                    | 1,006<br><b>Census 20</b><br>Number<br>27,285                | 3.1%<br>10<br>Percent<br>85.2%              | 1,312<br><b>20</b><br>Number<br>29,274                               | Percent<br>82.9%                                         | Number<br>30,846                                       | Perce                                     |
| 75 - 84<br>85+<br>Race and Ethnicity<br>White Alone<br>Black Alone                                                                     | 1,006<br><b>Census 20</b><br>Number<br>27,285<br>2,366       | 3.1%<br>10<br>Percent<br>85.2%<br>7.4%      | 1,312<br><b>20</b><br>Number<br>29,274<br>2,802                      | Percent<br>82.9%<br>7.9%                                 | Number<br>30,846<br>3,144                              | Perce<br>81.0<br>8.3<br>0.3               |
| 75 - 84<br>85+<br>Race and Ethnicity<br>White Alone<br>Black Alone<br>American Indian Alone                                            | 1,006<br><b>Census 20</b><br>Number<br>27,285<br>2,366<br>61 | 3.1%<br>Percent<br>85.2%<br>7.4%<br>0.2%    | 1,312<br><b>20</b><br>Number<br>29,274<br>2,802<br>90                | Percent<br>82.9%<br>7.9%<br>0.3%                         | Number<br>30,846<br>3,144<br>112                       | Perce<br>81.0<br>8.3                      |
| 75 - 84<br>85+<br>Race and Ethnicity White Alone Black Alone American Indian Alone Asian Alone                                         | 1,006  Census 20  Number  27,285  2,366  61  1,194           | 3.1% Percent 85.2% 7.4% 0.2% 3.7%           | 1,312<br>20<br>Number<br>29,274<br>2,802<br>90<br>1,592              | Percent<br>82.9%<br>7.9%<br>0.3%<br>4.5%                 | Number<br>30,846<br>3,144<br>112<br>1,988              | Perce<br>81.0<br>8.3<br>0.3<br>5.2        |
| 75 - 84 85+  Race and Ethnicity White Alone Black Alone American Indian Alone Asian Alone Pacific Islander Alone                       | 1,006  Census 20  Number 27,285 2,366 61 1,194 36            | 3.1% Percent 85.2% 7.4% 0.2% 3.7% 0.1%      | 1,312<br>20<br>Number<br>29,274<br>2,802<br>90<br>1,592<br>42        | Percent<br>82.9%<br>7.9%<br>0.3%<br>4.5%<br>0.1%         | Number<br>30,846<br>3,144<br>112<br>1,988<br>47        | Perc.<br>81.0<br>8.3<br>0.3<br>5.3<br>0.1 |
| 75 - 84 85+  Race and Ethnicity White Alone Black Alone American Indian Alone Asian Alone Pacific Islander Alone Some Other Race Alone | 1,006  Census 20  Number 27,285 2,366 61 1,194 36 320        | 3.1% Percent 85.2% 7.4% 0.2% 3.7% 0.1% 1.0% | 1,312<br>20<br>Number<br>29,274<br>2,802<br>90<br>1,592<br>42<br>451 | Percent<br>82.9%<br>7.9%<br>0.3%<br>4.5%<br>0.1%<br>1.3% | Number<br>30,846<br>3,144<br>112<br>1,988<br>47<br>583 | Perco<br>81.0<br>8.3<br>0.3<br>5.2        |