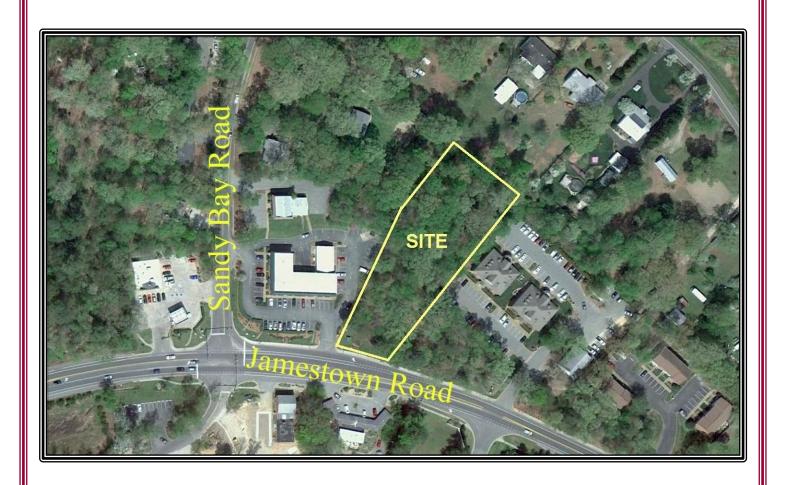

## 1773 Jamestown Road Williamsburg, Virginia

**Location:** 1773 Jamestown Road

Williamsburg, Virginia

**Description:** Vacant land parcel located near the intersection of Jamestown Road and Sandy

Bay Road the Limited Business (LB) zoning offers a wide array of acceptable uses. This location provides a flux of opportunities for company's seeking an

attractive land parcel at an aggressive price.

**Total Land Size:** Approximately 1.21Acres

Asking Price: \$155,000.00 Priced to Move! \$139,500.00

**Surrounding Uses:** Colonial Williamsburg (734,000 Visitors per Year)

\$69,204 MHI within a three-mile radius

**Zoning:** LB- Limited Business District

Additional Information:

Property Survey

Location Map