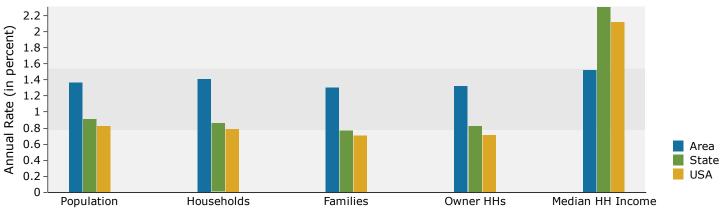

Prepared by Janice Lewis, CCIM

Latitude: 37.23936 Longitude: -76.76172

| Summary                                                                                                                                | Cen                                                          | sus 2010                                    |                                                                      | 2017                                                     |                                                        | 202                                       |
|----------------------------------------------------------------------------------------------------------------------------------------|--------------------------------------------------------------|---------------------------------------------|----------------------------------------------------------------------|----------------------------------------------------------|--------------------------------------------------------|-------------------------------------------|
| Population                                                                                                                             |                                                              | 32,028                                      |                                                                      | 35,307                                                   |                                                        | 38,08                                     |
| Households                                                                                                                             |                                                              | 11,586                                      |                                                                      | 12,775                                                   |                                                        | 13,8                                      |
| Families                                                                                                                               |                                                              | 7,901                                       |                                                                      | 8,615                                                    |                                                        | 9,2                                       |
| Average Household Size                                                                                                                 |                                                              | 2.43                                        |                                                                      | 2.45                                                     |                                                        | 2.                                        |
| Owner Occupied Housing Units                                                                                                           |                                                              | 8,380                                       |                                                                      | 8,926                                                    |                                                        | 9,6                                       |
| Renter Occupied Housing Units                                                                                                          |                                                              | 3,206                                       |                                                                      | 3,849                                                    |                                                        | 4,2                                       |
| Median Age                                                                                                                             |                                                              | 40.4                                        |                                                                      | 42.3                                                     |                                                        | 43                                        |
| Trends: 2017 - 2022 Annual Rate                                                                                                        |                                                              | Area                                        |                                                                      | State                                                    |                                                        | Nation                                    |
| Population                                                                                                                             |                                                              | 1.53%                                       |                                                                      | 0.92%                                                    |                                                        | 0.83                                      |
| Households                                                                                                                             |                                                              | 1.63%                                       |                                                                      | 0.86%                                                    |                                                        | 0.79                                      |
| Families                                                                                                                               |                                                              | 1.52%                                       |                                                                      | 0.77%                                                    |                                                        | 0.71                                      |
| Owner HHs                                                                                                                              |                                                              | 1.48%                                       |                                                                      | 0.83%                                                    |                                                        | 0.72                                      |
| Median Household Income                                                                                                                |                                                              | 1.69%                                       |                                                                      | 2.31%                                                    |                                                        | 2.12                                      |
|                                                                                                                                        |                                                              |                                             | 20                                                                   | 17                                                       | 2022                                                   |                                           |
| Households by Income                                                                                                                   |                                                              |                                             | Number                                                               | Percent                                                  | Number                                                 | Perce                                     |
| <\$15,000                                                                                                                              |                                                              |                                             | 862                                                                  | 6.7%                                                     | 938                                                    | 6.8                                       |
| \$15,000 - \$24,999                                                                                                                    |                                                              |                                             | 635                                                                  | 5.0%                                                     | 643                                                    | 4.6                                       |
| \$25,000 - \$34,999                                                                                                                    |                                                              |                                             | 808                                                                  | 6.3%                                                     | 805                                                    | 5.8                                       |
| \$35,000 - \$49,999                                                                                                                    |                                                              |                                             | 1,090                                                                | 8.5%                                                     | 1,067                                                  | 7.7                                       |
| \$50,000 - \$74,999                                                                                                                    |                                                              |                                             | 2,091                                                                | 16.4%                                                    | 1,973                                                  | 14.2                                      |
| \$75,000 - \$99,999                                                                                                                    |                                                              |                                             | 1,818                                                                | 14.2%                                                    | 1,932                                                  | 13.9                                      |
| \$100,000 - \$149,999                                                                                                                  |                                                              |                                             | 2,860                                                                | 22.4%                                                    | 3,231                                                  | 23.3                                      |
| \$150,000 - \$199,999                                                                                                                  |                                                              |                                             | 1,204                                                                | 9.4%                                                     | 1,536                                                  | 11.1                                      |
| \$200,000+                                                                                                                             |                                                              |                                             | 1,406                                                                | 11.0%                                                    | 1,724                                                  | 12.4                                      |
| Median Household Income                                                                                                                |                                                              |                                             | \$85,609                                                             |                                                          | \$93,111                                               |                                           |
| Average Household Income                                                                                                               |                                                              |                                             | \$109,072                                                            |                                                          | \$121,502                                              |                                           |
| Per Capita Income                                                                                                                      |                                                              |                                             | \$42,038                                                             |                                                          | \$46,719                                               |                                           |
|                                                                                                                                        | Census 20                                                    | 10                                          | 20                                                                   | 17                                                       | 20                                                     | 22                                        |
| Population by Age                                                                                                                      | Number                                                       | Percent                                     | Number                                                               | Percent                                                  | Number                                                 | Perce                                     |
| 0 - 4                                                                                                                                  | 1,207                                                        | 3.8%                                        | 1,237                                                                | 3.5%                                                     | 1,333                                                  | 3.5                                       |
| 5 - 9                                                                                                                                  | 1,466                                                        | 4.6%                                        | 1,415                                                                | 4.0%                                                     | 1,464                                                  | 3.8                                       |
| 10 - 14                                                                                                                                | 1,749                                                        | 5.5%                                        | 1,676                                                                | 4.7%                                                     | 1,692                                                  | 4.4                                       |
| 15 - 19                                                                                                                                | 3,335                                                        | 10.4%                                       | 3,427                                                                | 9.7%                                                     | 3,426                                                  | 9.0                                       |
| 20 - 24                                                                                                                                | 3,966                                                        | 12.4%                                       | 4,251                                                                | 12.0%                                                    | 4,136                                                  | 10.9                                      |
| 25 - 34                                                                                                                                | 2,729                                                        | 8.5%                                        | 3,445                                                                | 9.8%                                                     | 3,859                                                  | 10.                                       |
| 35 - 44                                                                                                                                | 3,212                                                        | 10.0%                                       | 3,044                                                                | 8.6%                                                     | 3,543                                                  | 9.3                                       |
| 45 - 54                                                                                                                                | 4,126                                                        | 12.9%                                       | 4,076                                                                | 11.5%                                                    | 3,876                                                  | 10.2                                      |
| 55 - 64                                                                                                                                | 3,945                                                        | 12.3%                                       | 4,630                                                                | 13.1%                                                    | 5,016                                                  | 13.2                                      |
| 65 - 74                                                                                                                                | 3,264                                                        | 10.2%                                       | 4,301                                                                | 12.2%                                                    | 5,044                                                  | 13.2                                      |
|                                                                                                                                        |                                                              |                                             | 2,493                                                                | 7.1%                                                     | 3,242                                                  | 8.5                                       |
| 75 - 84                                                                                                                                | 2,024                                                        | 6.3%                                        | 2,133                                                                |                                                          | 1 454                                                  | 3.8                                       |
|                                                                                                                                        | 2,024<br>1,006                                               | 6.3%<br>3.1%                                | 1,312                                                                | 3.7%                                                     | 1,454                                                  | 5.0                                       |
| 75 - 84<br>85+                                                                                                                         | 1,006<br><b>Census 20</b>                                    | 3.1%                                        | 1,312                                                                | 3.7%<br>1 <b>7</b>                                       | 20                                                     | )22                                       |
| 75 - 84<br>85+<br>Race and Ethnicity                                                                                                   | 1,006<br><b>Census 20</b><br>Number                          | 3.1%<br>1 <b>10</b><br>Percent              | 1,312<br><b>20</b><br>Number                                         | 17<br>Percent                                            |                                                        | Perce                                     |
| 75 - 84<br>85+                                                                                                                         | 1,006<br><b>Census 20</b>                                    | 3.1%<br>10<br>Percent<br>85.2%              | 1,312<br><b>20</b>                                                   | Percent<br>82.9%                                         | 20                                                     | Perce<br>81.0                             |
| 75 - 84<br>85+<br>Race and Ethnicity                                                                                                   | 1,006<br><b>Census 20</b><br>Number                          | 3.1%<br>10<br>Percent<br>85.2%<br>7.4%      | 1,312<br><b>20</b><br>Number                                         | Percent<br>82.9%<br>7.9%                                 | 20<br>Number                                           | Perce<br>81.0<br>8.3                      |
| 75 - 84<br>85+<br>Race and Ethnicity<br>White Alone                                                                                    | 1,006<br><b>Census 20</b><br>Number<br>27,285                | 3.1%<br>10<br>Percent<br>85.2%              | 1,312<br><b>20</b><br>Number<br>29,274                               | Percent<br>82.9%                                         | Number<br>30,846                                       | Perce                                     |
| 75 - 84<br>85+<br>Race and Ethnicity<br>White Alone<br>Black Alone                                                                     | 1,006<br><b>Census 20</b><br>Number<br>27,285<br>2,366       | 3.1%<br>10<br>Percent<br>85.2%<br>7.4%      | 1,312<br><b>20</b><br>Number<br>29,274<br>2,802                      | Percent<br>82.9%<br>7.9%                                 | Number<br>30,846<br>3,144                              | Perce<br>81.0<br>8.3<br>0.3               |
| 75 - 84<br>85+<br>Race and Ethnicity<br>White Alone<br>Black Alone<br>American Indian Alone                                            | 1,006<br><b>Census 20</b><br>Number<br>27,285<br>2,366<br>61 | 3.1%<br>Percent<br>85.2%<br>7.4%<br>0.2%    | 1,312<br><b>20</b><br>Number<br>29,274<br>2,802<br>90                | Percent<br>82.9%<br>7.9%<br>0.3%                         | Number<br>30,846<br>3,144<br>112                       | Perce<br>81.0<br>8.3                      |
| 75 - 84<br>85+<br>Race and Ethnicity White Alone Black Alone American Indian Alone Asian Alone                                         | 1,006  Census 20  Number  27,285  2,366  61  1,194           | 3.1% Percent 85.2% 7.4% 0.2% 3.7%           | 1,312<br>20<br>Number<br>29,274<br>2,802<br>90<br>1,592              | Percent<br>82.9%<br>7.9%<br>0.3%<br>4.5%                 | Number<br>30,846<br>3,144<br>112<br>1,988              | Perce<br>81.0<br>8.3<br>0.3<br>5.2        |
| 75 - 84 85+  Race and Ethnicity White Alone Black Alone American Indian Alone Asian Alone Pacific Islander Alone                       | 1,006  Census 20  Number 27,285 2,366 61 1,194 36            | 3.1% Percent 85.2% 7.4% 0.2% 3.7% 0.1%      | 1,312<br>20<br>Number<br>29,274<br>2,802<br>90<br>1,592<br>42        | Percent<br>82.9%<br>7.9%<br>0.3%<br>4.5%<br>0.1%         | Number<br>30,846<br>3,144<br>112<br>1,988<br>47        | Perc.<br>81.0<br>8.3<br>0.3<br>5.3<br>0.1 |
| 75 - 84 85+  Race and Ethnicity White Alone Black Alone American Indian Alone Asian Alone Pacific Islander Alone Some Other Race Alone | 1,006  Census 20  Number 27,285 2,366 61 1,194 36 320        | 3.1% Percent 85.2% 7.4% 0.2% 3.7% 0.1% 1.0% | 1,312<br>20<br>Number<br>29,274<br>2,802<br>90<br>1,592<br>42<br>451 | Percent<br>82.9%<br>7.9%<br>0.3%<br>4.5%<br>0.1%<br>1.3% | Number<br>30,846<br>3,144<br>112<br>1,988<br>47<br>583 | Perco<br>81.0<br>8.3<br>0.3<br>5.2        |