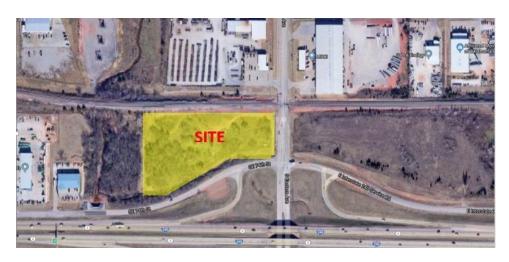

### **PROPERTY OVERVIEW**

This property is located on the Northwest Corner of Eastern & Interstate 240 in Southeast Oklahoma City and will consist of 8,000 sqft Industrial Building fronting Interstate 240. Located approximately 6 miles from Tinker Air Force Base and approximately 7.3 miles from Downtown Oklahoma City. Lease all 8,000 square feet or the property can be split into two 4000 sqft foot spaces.

#### **PROPERTY HIGHLIGHTS**

- High Traffic Counts, 81,000 per day (2016)
- Easy Access to I-240
- Office Space: 10%, Overhead Doors 2-4, Dock High: Possible