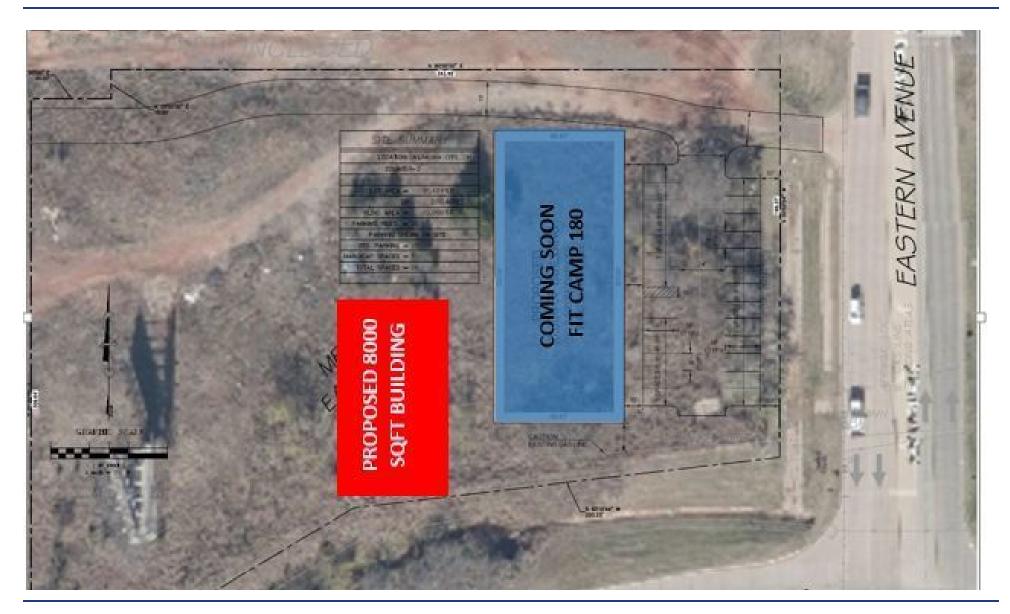

### **PROPERTY OVERVIEW**

This property is located on the Northwest Corner of Eastern & Interstate 240 in Southeast Oklahoma City and will consist of 8,000 sqft Industrial Building fronting Interstate 240. Located approximately 6 miles from Tinker Air Force Base and approximately 7.3 miles from Downtown Oklahoma City. Lease all 8,000 square feet or the property can be split into two 4000 sqft foot spaces.

#### **PROPERTY HIGHLIGHTS**

- High Traffic Counts, 81,000 per day (2016)
- Easy Access to I-240
- Office Space: 10%, Overhead Doors 2-4, Dock High: Possible