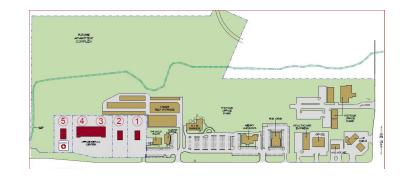

### **PROPERTY OVERVIEW**

Pad sites available for sale. Lot 1 is 44,800 square feet and Lot 2 is 38,400 square feet.

#### **PROPERTY HIGHLIGHTS**

- ALTA Surveys and Environmental studies are available.
- Utilities available.
- Lots are part of Red Oak Development.