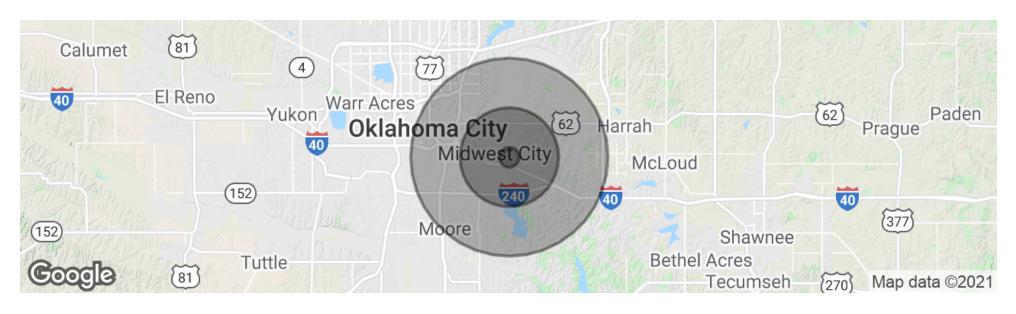

### **DEMOGRAPHICS**

|                   | 1 MILE   | 5 MILES  | 10 MILES |
|-------------------|----------|----------|----------|
| Total Households  | 1,963    | 41,308   | 94,602   |
| Total Population  | 4,894    | 101,895  | 244,300  |
| Average HH Income | \$58,513 | \$52,918 | \$52,997 |

# RED OAK DEVELOPMENT

2201 SOUTH DOUGLAS BOULEVARD, MIDWEST CITY, OK 73130

| POPULATION                           | 1 MILE              | 5 MILES               | 10 MILES               |
|--------------------------------------|---------------------|-----------------------|------------------------|
| Total population                     | 4,894               | 101,895               | 244,300                |
| Median age                           | 35.4                | 35.3                  | 35.6                   |
| Median age (Male)                    | 35.4                | 34.0                  | 34.5                   |
| Median age (Female)                  | 35.6                | 36.6                  | 36.6                   |
|                                      |                     |                       |                        |
| HOUSEHOLDS & INCOME                  | 1 MILE              | 5 MILES               | 10 MILES               |
| HOUSEHOLDS & INCOME Total households | <b>1 MILE</b> 1,963 | <b>5 MILES</b> 41,308 | <b>10 MILES</b> 94,602 |
|                                      |                     |                       |                        |
| Total households                     | 1,963               | 41,308                | 94,602                 |