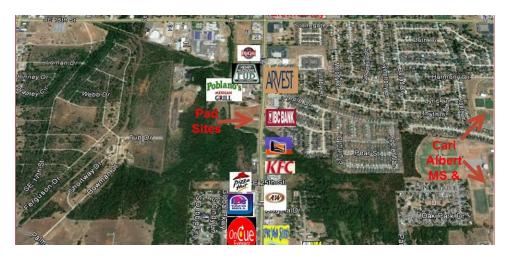

### **PROPERTY OVERVIEW**

Pad sites available for sale. Lot 1 is 44,800 square feet and Lot 2 is 38,400 square feet.

#### **LOCATION OVERVIEW**

One pad site left in Red Oak Development which is located between SE 15th and SE 29th Streets in Midwest City on the west side of S. Douglas Boulevard, Approximately one mile north on Tinker Air Force Base.