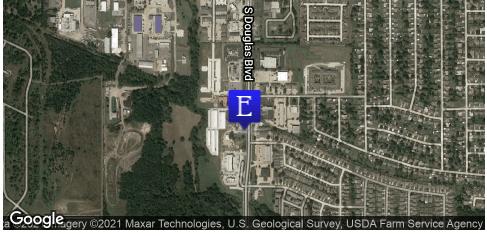

# RED OAK DEVELOPMENT

2201 SOUTH DOUGLAS BOULEVARD, MIDWEST CITY, OK 73130

#### **LOCATION OVERVIEW**

One pad site left in Red Oak Development which is located between SE 15th and SE 29th Streets in Midwest City on the west side of S. Douglas Boulevard, Approximately one mile north on Tinker Air Force Base.