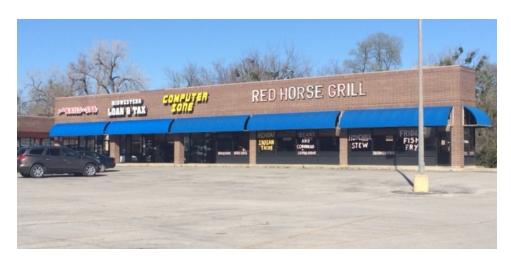

#### **PROPERTY OVERVIEW**

Available restaurant space with cooler vent hood. Please call listing broker for an appointment.

#### **PROPERTY HIGHLIGHTS**

• The shopping center is located near the intersection of NW 24th and W. Main Street, approximately one mile east of I-35.