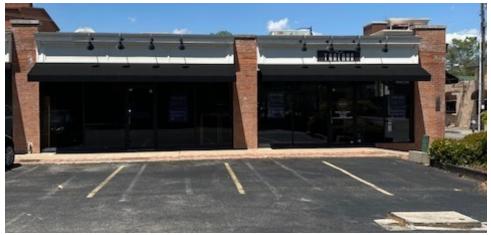

# HAROLD'S SQUARE IN CAMPUS CORNER

566 BUCHANAN, NORMAN, OK 73071

# **PROPERTY OVERVIEW**

Gross lease space is 663 square feet. Parking available. Zoning:

Commercial C-3

Walking Traffic. Retail shops, restaurants, brewery. National and

Regional tenant mix.