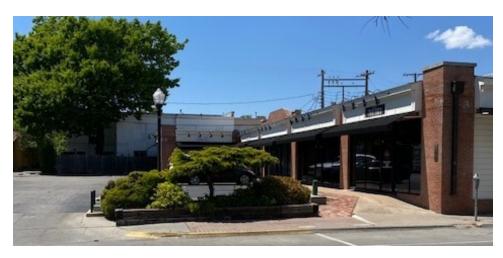

# HAROLD'S SQUARE IN CAMPUS CORNER

566 BUCHANAN, NORMAN, OK 73071

# **PROPERTY OVERVIEW**

Gross lease space is 663 square feet. Parking available. Zoning:

Commercial C-3

Walking Traffic. Retail shops, restaurants, brewery. National and

Regional tenant mix.

# **LOCATION OVERVIEW**

Property is in historic University of Oklahoma's Campus Corner and Buchanan Street is in the heart of Campus Corner, just north of OU campus a few blocks south of downtown Norman.