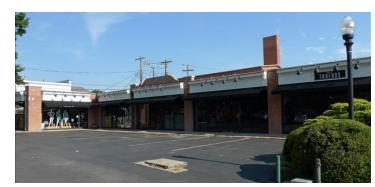

# HAROLD'S SQUARE IN CAMPUS CORNER

566 BUCHANAN, NORMAN, OK 73071

# **PROPERTY OVERVIEW**

Gross lease space is 663 square feet. Parking available. Zoning:

Commercial C-3

Walking Traffic. Retail shops, restaurants, brewery. National and

Regional tenant mix.