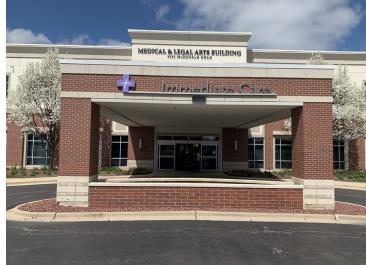

#### **PROPERTY DESCRIPTION**

Unique opportunity to lease a fully built-out hospital/immediate care grade medical space for lease in the Medical and Legal Arts Building in South Elgin, complete with covered patient drop off and ambulance entrance with extensive patient and doctor parking.

#### SUITE TENANT SIZE (SF) LEASE TYPE LEASE RATE DESCRIPTION

| First Floor | Available | 16,202 SF        | NNN | \$26.00 SF/yr | Fully built out high end urgent care or immediate care<br>center built to urgent care standards, with infrastructure in<br>place for CT Scans, X-ray, Mammography, Nurse's triage<br>station surrounded by exam rooms, procedure rooms, and<br>open Physical Therapy area. Move-in ready and available<br>on 12/31/2022. |
|-------------|-----------|------------------|-----|---------------|--------------------------------------------------------------------------------------------------------------------------------------------------------------------------------------------------------------------------------------------------------------------------------------------------------------------------|
| 210/220     | Available | 1,539 - 3,239 SF | NNN | \$26.00 SF/yr | Fully built out medical office with in-suite restrooms                                                                                                                                                                                                                                                                   |
| 270         | Available | 1,790 SF         | NNN | \$26.00 SF/yr | Ready for custom build out - see sample spec layout                                                                                                                                                                                                                                                                      |