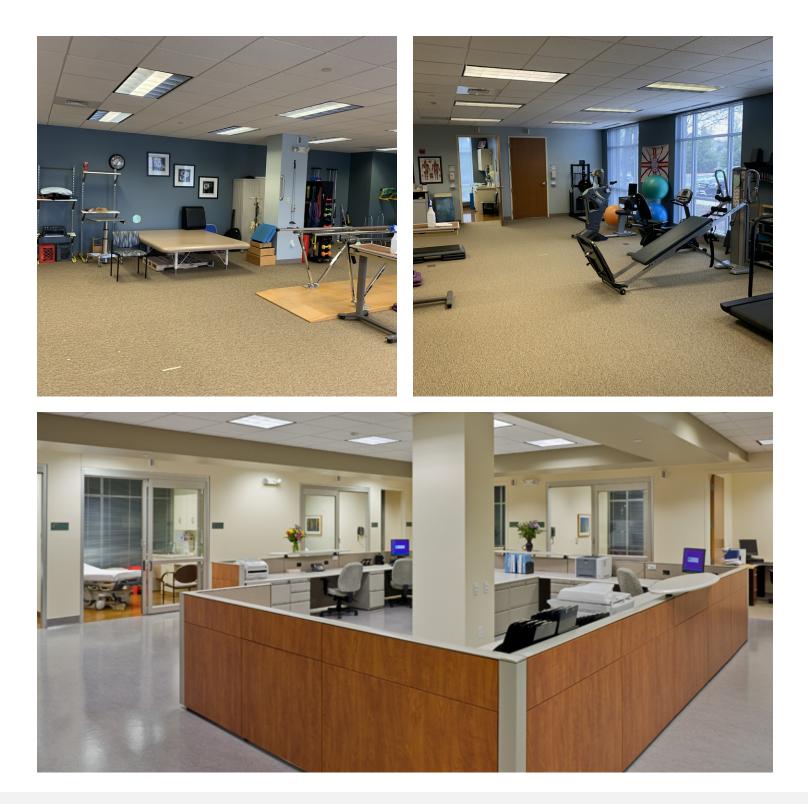

The first floor medical office includes triage/nurses center and multiple exam/treatment rooms with sinks, Infrastructure is in place for CT scan, X-ray, and comprehensive mammography with dedicated patient locker rooms for treatment.

Fiber-optic is available in the building from AT&T or Xfinity, as well as optional roof installation of satellite communication equipment.

The building includes sophisticated systems, including a computer controlled, pressure regulated and high efficiency MERV-13 HEPA filtered HVAC system. Staff can enjoy a private breakroom and staff locker room.

Co-tenants include Illinois Gastroenterology Group and Midwest Center for Women's Healthcare for referral opportunities.

Professionally managed and building includes computerized building directory with maps, weather, and other features. Move-in ready and available on 12/31/2022.