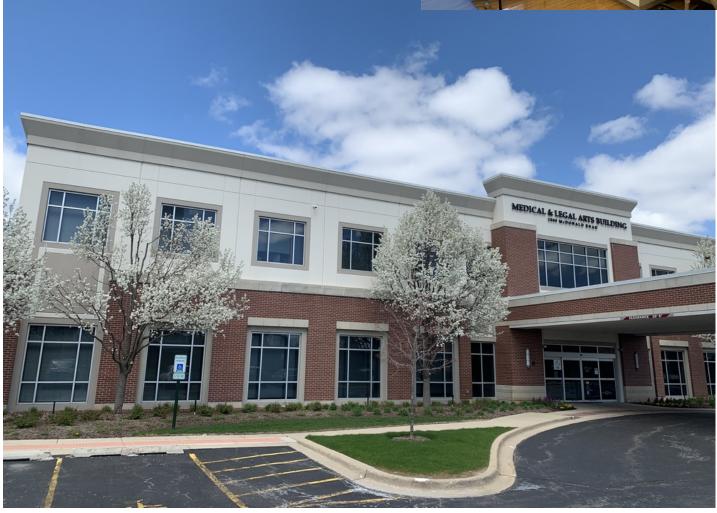

#### **PROPERTY DESCRIPTION**

Unique opportunity to lease a fully built-out hospital/immediate care grade medical space for lease in the Medical and Legal Arts Building in South Elgin, complete with covered patient drop off and ambulance entrance with extensive patient and doctor parking.

#### LOCATION DESCRIPTION

On McDonald Road, just west of Randall Road, surrounded by many retailers and several new and existing dense housing developments including Thornwood, Robin Glen, and several new housing developments along Randall Road and also Stearns Road, with more residential expansion planned. Across from South Elgin Fire and EMS Station 2.