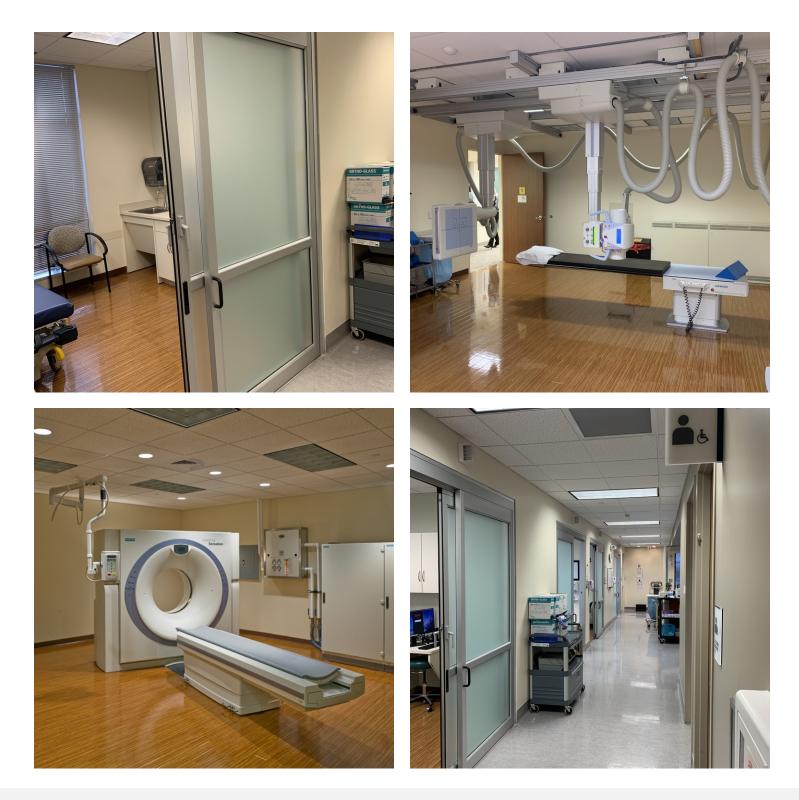

#### **PROPERTY DESCRIPTION**

Unique opportunity to lease a fully built-out hospital/immediate care grade medical space for lease in the Medical and Legal Arts Building in South Elgin, complete with covered patient drop off and ambulance entrance with extensive patient and doctor parking.

The first floor medical office includes triage/nurses center and multiple exam/treatment rooms with sinks, Infrastructure is in place for CT scan, X-ray, and comprehensive mammography with dedicated patient locker rooms for treatment.

Fiber-optic is available in the building from AT&T or Xfinity, as well as optional roof installation of satellite communication equipment.

The building includes sophisticated systems, including a computer controlled, pressure regulated and high efficiency MERV-13 HEPA filtered HVAC system. Staff can enjoy a private breakroom and staff locker room.