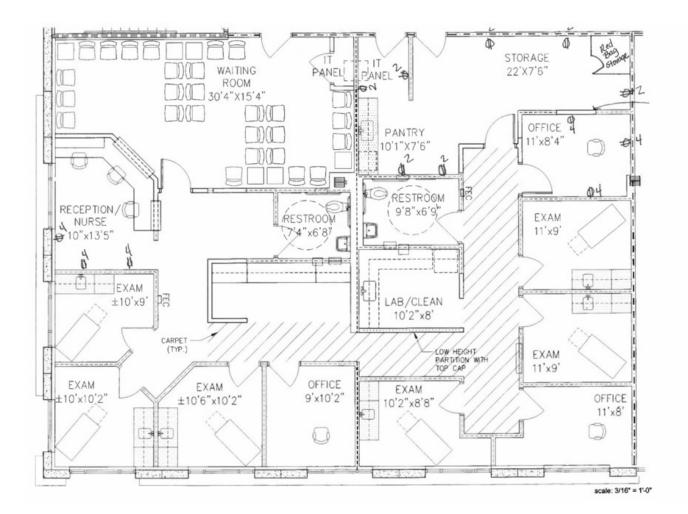

FLOOR PLANS SUITE 210/220 1,539-3,239 RSF

### Medical And Legal Arts Building

2000 McDonald Road, South Elgin, IL 60177

Medical For Lease

for more information contact: **Kevin J. O'Donnell** Managing Broker t: 630.444.0444

e: kevin@odcre.com

FLOOR PLANS SUITE 260 1,790 RSF SPEC PLAN