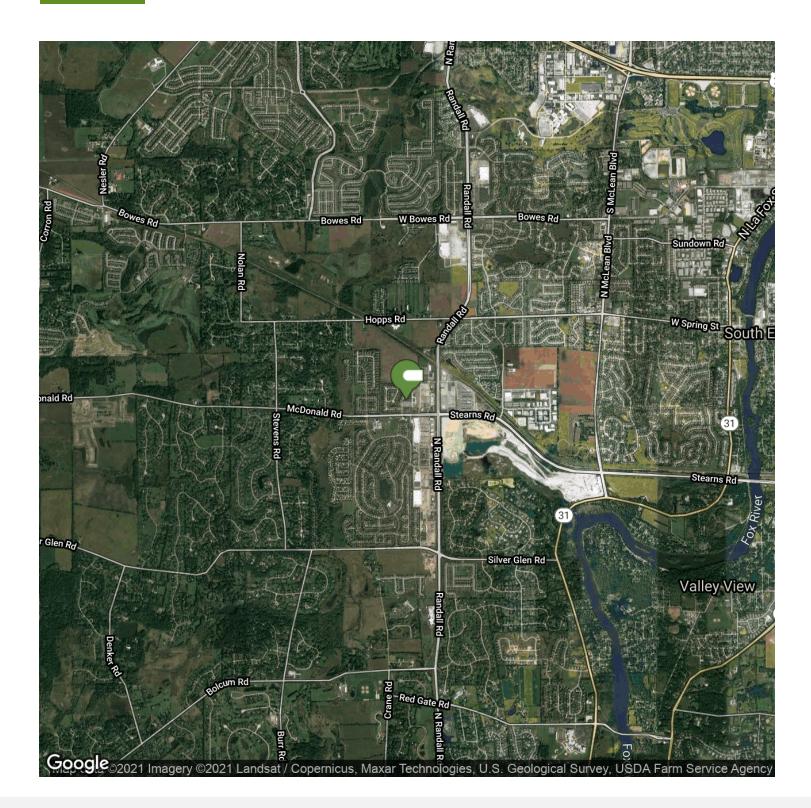

#### LOCATION DESCRIPTION

On McDonald Road, just west of Randall Road, surrounded by many retailers and several new and existing dense housing developments including Thornwood, Robin Glen, and several new housing developments along Randall Road and also Stearns Road, with more residential expansion planned. Across from South Elgin Fire and EMS Station 2.

New senior housing developments have been built and are in progress, including Silver Glen Senior Living and Heritage Woods of South Elgin.

for more information contact: **Kevin J. O'Donnell** Managing Broker t: 630.444.0444 e: kevin@odcre.com

## Medical And Legal Arts Building

2000 McDonald Road, South Elgin, IL 60177

Urgent Care For Lease

for more information contact: **Kevin J. O'Donnell** Managing Broker t: 630.444.0444 e: kevin@odcre.com

LOCATION MAP