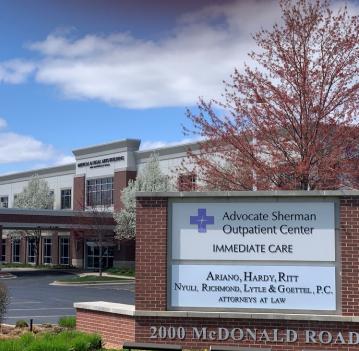

## Medical And Legal Arts Building

2000 McDonald Road, South Elgin, IL 60177

Urgent Care For Lease

| OFFERING SUMMARY |                 | PROPERTY HIGHLIGHTS                                                                                                                                                                |  |  |
|------------------|-----------------|------------------------------------------------------------------------------------------------------------------------------------------------------------------------------------|--|--|
| Available SF:    | 1,539-16,202 SF | <ul> <li>Fully built out medical office ideal for urgent care, surgery center, physical<br/>therapy, or large medical practice, i.e., orthopedics, dermatology, imaging</li> </ul> |  |  |
| Lease Rate:      | \$26.00 NNN     | Entire first floor with private staff entry, with over 20 exam rooms/private offices                                                                                               |  |  |
|                  |                 | <ul> <li>Imaging room with x-ray tech booth power and infrastructure for CT scan</li> </ul>                                                                                        |  |  |
|                  |                 | • Infrastructure in place for complete immediate care triage, CT scan, X-ray,                                                                                                      |  |  |
| Estimated Tax &  | \$9.95 PSF      | mammography                                                                                                                                                                        |  |  |
| Operating:       |                 | Large break room with kitchenette, plus a dedicated locker room                                                                                                                    |  |  |
|                  |                 | Generous nursing area to support ER/Urgent care requirements                                                                                                                       |  |  |
|                  |                 | • Waiting room, reception area, and multiple restrooms (staff and patient                                                                                                          |  |  |
| Building Size:   | 32,000 SF       | dedicated)                                                                                                                                                                         |  |  |

### Medical And Legal Arts Building

2000 McDonald Road, South Elgin, IL 60177

Urgent Care For Lease

#### LOCATION DESCRIPTION

On McDonald Road, just west of Randall Road, surrounded by many retailers and several new and existing dense housing developments including Thornwood, Robin Glen, and several new housing developments along Randall Road and also Stearns Road, with more residential expansion planned. Across from South Elgin Fire and EMS Station 2.