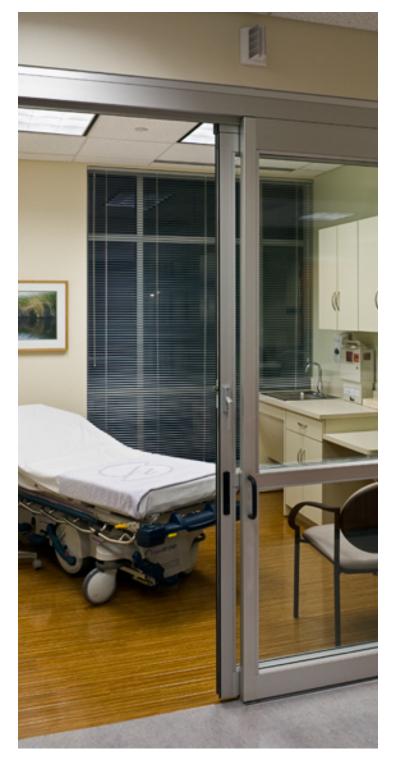

The first floor medical office includes triage/nurses center and multiple exam/treatment rooms with sinks, Infrastructure is in place for CT scan, X-ray, and comprehensive mammography with dedicated patient locker rooms for treatment.