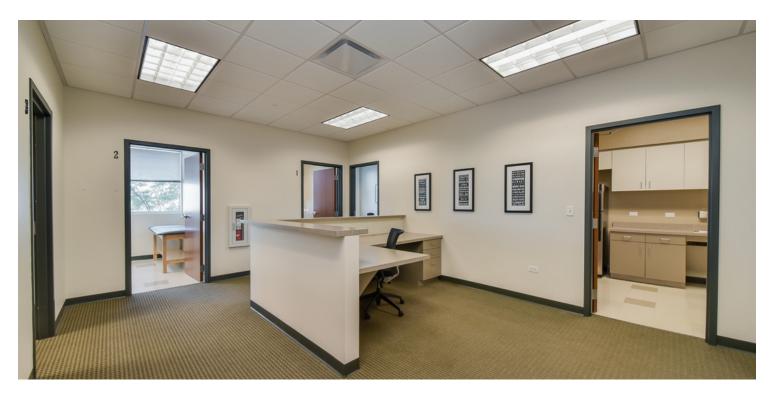

### Medical Office Building For

1,397 - 20,339 SF available



# 1600 North Randall Road Medical Pavilion

1600 North Randall Road, Elgin, IL 60123

Kevin J. O'Donnell Managing Broker 630.444.0444 kevin@odcre.com

EXECUTIVE SUMMARY

### 1600 North Randall Road Medical Pavilion

1600 North Randall Road, Elgin, IL 60123

Medical Office Property For Lease



#### **OFFERING SUMMARY**

**Available SF:** 1,397 - 20,339 SF

Net Lease Rate: Negotiable

Estimated Tax & \$12.36 PSF Operating:

**Building Size:** 100,000 SF

#### **PROPERTY HIGHLIGHTS**

- Across from Advocate Sherman Hospital
- Convenient access to I-90 and Randall Road
- Building signage possible
- Custom designed individual suites with tenant improvement money
- Immediate occupancy suites available
- Join Northwestern Medicine, Derick Dermatology, Comprehensive Urologic Care, Elgin Cardiac Surgery, Cranial Technologies, and Suburban Orthopaedics

| DEMOGRAPHICS       | 1 Mile   | 3 Miles  | 5 Miles  |
|--------------------|----------|----------|----------|
| Total Households:  | 1,146    | 14,443   | 44,714   |
| Total Population:  | 3,105    | 39,308   | 129,198  |
| Average HH