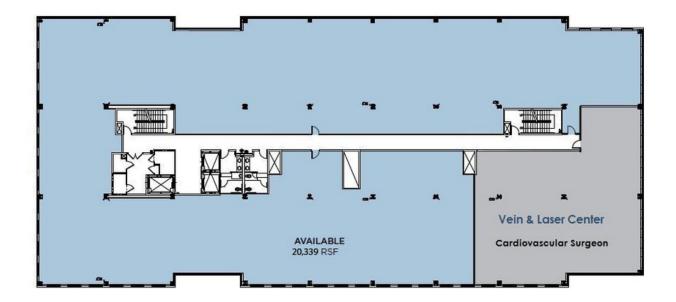

## 1600 North Randall Road Medical Pavilion

1600 North Randall Road, Elgin, IL 60123

Medical Office Property For Lease

SUITE 220

1,734 R.S.F.

THIRD FLOOR

## 1600 North Randall Road Medical Pavilion

1600 North Randall Road, Elgin, IL 60123

Medical Office Property For Lease

## Floor 3 1600 Randall Road Elgin

for more information contact: **Kevin J. O'Donnell** Managing Broker t: 630.444.0444 e: kevin@odcre.com

FOURTH FLOOR