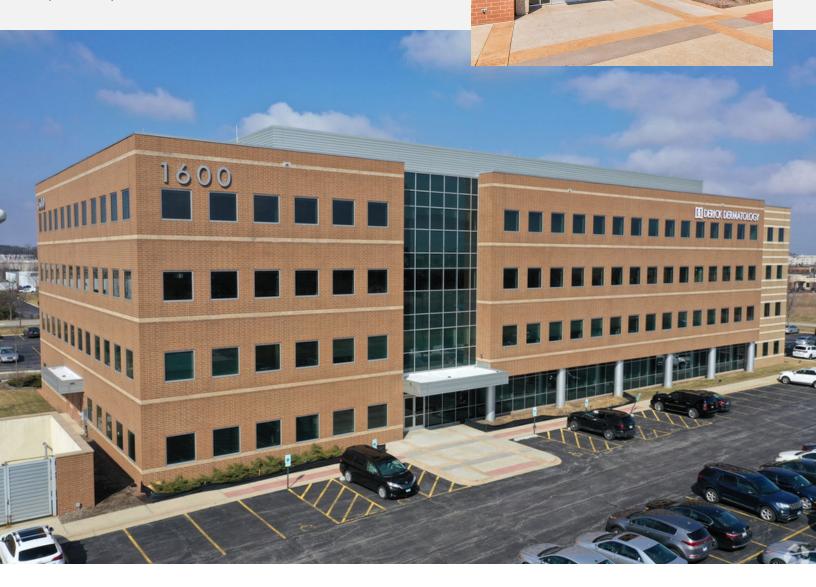

# 1600 North Randall Road Medical Pavilion

1600 North Randall Road, Elgin, IL 60123

Kevin J. O'Donnell Managing Broker 630.444.0444 kevin@odcre.com

EXECUTIVE SUMMARY

### 1600 North Randall Road Medical Pavilion

1600 North Randall Road, Elgin, IL 60123

Medical Office Property For Lease

#### **PROPERTY HIGHLIGHTS**

- Across from Advocate Sherman Hospital
- Convenient access to I-90 and Randall Road
- Building signage possible
- Custom designed individual suites with tenant improvement money
- Immediate occupancy suites available
- Join Northwestern Medicine, Derick Dermatology, Comprehensive Urologic Care, Elgin Cardiac Surgery, Cranial Technologies, and Suburban Orthopaedics