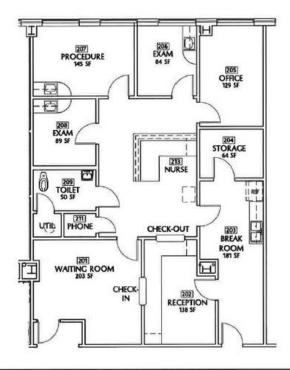

## 1600 North Randall Road Medical Pavilion

1600 North Randall Road, Elgin, IL 60123

Medical Office Property For Lease

TWO PHYSICIAN SPEC SUITE SUITE 210 2,715 R.S.F. I Į. EXAM 90 SF OFFICE 142 SF PROCEDURE OFFICE 136 SF EXAM BUSINESS 100 SF CHECK-OUT RECEPTION 198 SF CHECK-IN I ELEC. STOR. WAITING ROOM **@** 213 UTILITY 50 SF SECOND FLOOR

for more information contact: **Kevin J. O'Donnell** Managing Broker t: 630.444.0444 e: kevin@odcre.com

SUITE 220 1,734 RSF