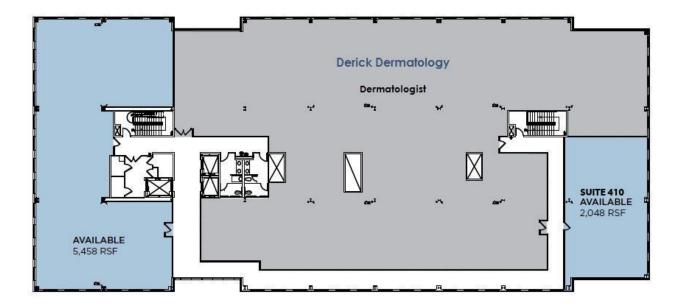

## 1600 North Randall Road Medical Pavilion

1600 North Randall Road, Elgin, IL 60123

Medical Office Property For Lease

## Floor 4 1600 Randall Road Elgin

## 1600 North Randall Road Medical Pavilion

1600 North Randall Road, Elgin, IL 60123

Medical Office Property For Lease

for more information contact: **Kevin J. O'Donnell** Managing Broker t: 630.444.0444 e: kevin@odcre.com