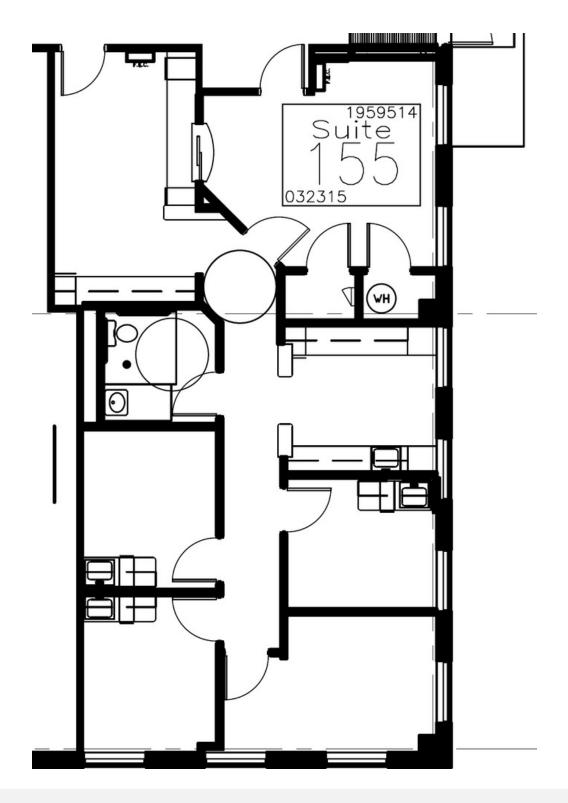

SUITE 155 1,397 RSF

## 1600 North Randall Road Medical Pavilion

1600 North Randall Road, Elgin, IL 60123

Medical Office Property For Lease

for more information contact: **Kevin J. O'Donnell** Managing Broker t: 630.444.0444 e: kevin@odcre.com