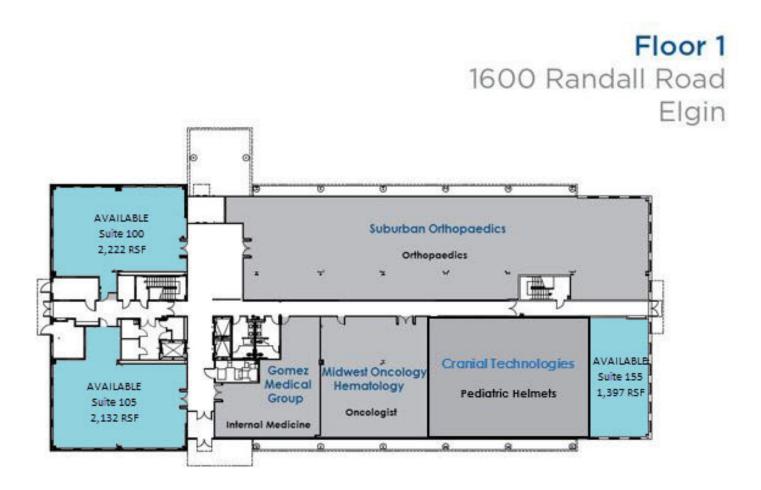

FIRST FLOOR

#### 1600 North Randall Road Medical Pavilion

1600 North Randall Road, Elgin, IL 60123

Medical Office Property For Lease

for more information contact: **Kevin J. O'Donnell** Managing Broker t: 630.444.0444 e: kevin@odcre.com

SUITE 155 1,397 RSF

## 1600 North Randall Road Medical Pavilion

1600 North Randall Road, Elgin, IL 60123

Medical Office Property For Lease

for more information contact: **Kevin J. O'Donnell** Managing Broker t: 630.444.0444 e: kevin@odcre.com