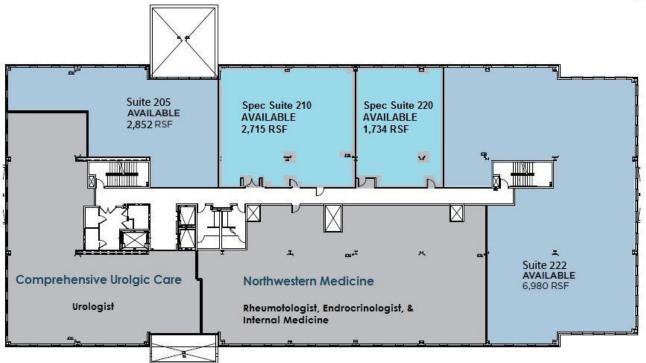

SECOND FLOOR

### 1600 North Randall Road Medical Pavilion

1600 North Randall Road, Elgin, IL 60123

Medical Office Property For Lease

Floor 2 1600 Randall Road Elgin

SUITE 210 2,715 RSF

## 1600 North Randall Road Medical Pavilion

1600 North Randall Road, Elgin, IL 60123

Medical Office Property For Lease

TWO PHYSICIAN SPEC SUITE SUITE 210 2,715 R.S.F. I Į. EXAM 90 SF OFFICE 142 SF PROCEDURE OFFICE 136 SF EXAM BUSINESS 100 SF CHECK-OUT RECEPTION 198 SF CHECK-IN I ELEC. STOR. WAITING ROOM **@** 213 UTILITY 50 SF SECOND FLOOR